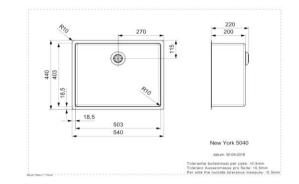

| Template                  |
|---------------------------|
|                           |
| Sink Dimensions (mm)      |
|                           |
| Bowl Dimensions (mm)      |
|                           |
| Half Bowl Dimensions (mm) |
|                           |
| Cut Out Size (mm)         |
|                           |
| Product Weight (kg)       |
|                           |
| Packed Weight (kg)        |
|                           |
| Packed Dimensions (mm)    |
|                           |
| To Fit Cabinet            |
|                           |
|                           |

| UNU |
|-----|
|-----|

540 x 400 x 220

503 x 403 x 200

N/A

520 x 380

5

680 X 500 X 240

600+