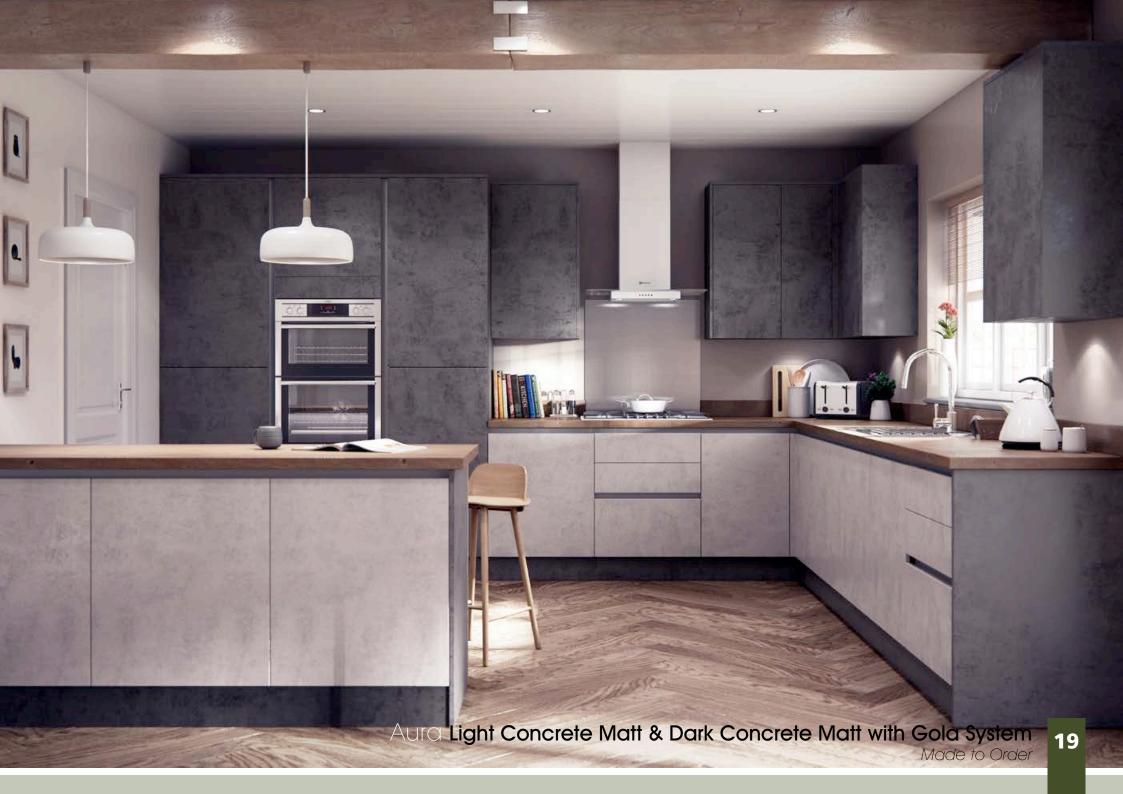

Range **Style** Colour **Page** Albany Solid Timber Door Painted from Stock in -Porcelain **Dove Grey Dust Grey Dust Grey** (Multi-Purpose Rail) 8 Navy Blue 9 Dove / Dust Grey 10 Aura Vinyl Wrapped Door in -**Dove Grey** 13 Super Matt Super Matt **Dusty Pink** 14 16 Super Matt Mussel Navy Blue 17 Super Matt Super Matt White 18 Light / Dark Concrete 19 Super Matt Avondale Traditional Wrapped Door in -Matt Ivory 21 Berkeley 23 **Dove Grey** Shaker Vinyl Wrapped Door in -Super Matt 24 White / Dove Grey Super Matt Boston 27 Shaker Vinyl Wrapped Door in -Cashmere Super Matt **Dove Grey** 28 Super Matt 29 Super Matt **Fjord** 30 Super Matt Graphite 31 Super Matt Mussel Navy Blue 32 Super Matt Super Matt White 33 Buckingham 35 Five-piece Shaker PVC Door in -Ash Embossed Cashmere **Dove Grey** 36 Ash Embossed 38 Ash Embossed **Graphite** 39 Ash Embossed Indigo 40 Ash Embossed Ivory 41 Ash Embossed Mussel 42 Navy Blue Ash Embossed 43 **Stone Grey** Ash Embossed Ash Embossed White 44 Smooth Lissa Oak 45 Gemini 47 Handleless Vinyl Wrapped Door in -White Gloss 48 Super Matt Kombu Green Gresham Shaker Vinyl Wrapped Door in -51 Matt Ivory Super Matt Kombu Green 52 Hadfield Solid Timber Door in -**55 Painted** Ivory / Duck Egg Blue **Painted** 56 **Dove Grey** Jura Integrated Handle System for Aura, Lumi & Odyssey **Dove Grey Gloss (Odyssey)** 59