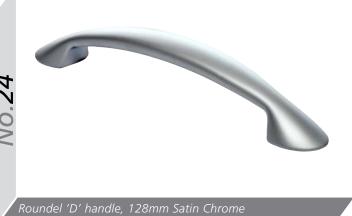

te (Light) Dakar Concrete (Dark)





Indigo





### **Odyssey Gloss** White Cream Dove Grey Stone Grey Champagne Metallic Blue Metallic Anthracite Metallic Matching Edge Two Tone Edge Odyssey Laser Edged **GLOSS** Doors are

available with either a Matching or Two Tone Edge.





# Options



**ABG** 









Ascot

BG















**ABG** 



**ABG** 

**ABC** 

**ABG** 

**ABG ABG** 



BG











**ABG** 





# Handle Options



Oval tube 'D' handle, aluminium centre with die-cast legs, 160mm Bar Handle, Brushed Nickel



156mm 'T' Bar Handle, Brushed Nickel



Shaker 'D' handle, 96mm Satin Nickel



Shaker 'D' handle, 96mm Antique English



30mm Windsor Knob & Plate Chrome



40mm Windsor Knob Chrome



160mm Windsor Handle Chrome



96mm Windsor Handle Chrome





















Valentino Latch handle, 96mm Pewter

Titan 'D' handle & back plate, 64mm Pewte

Titan Latch handle & back plate, 64mm Pewter











**No.122** - 64mm Windsor Shell Handle

**No.123** - 96mm Windsor Shell Handle



96mm Windsor Shell Handle, Pewter

**No.125** - 96mm Windsor Handle No.126 - 128mm Windsor Handle All finished in Brushed Nickel





















40mm Camden Oval Knob, Antique Copper

















Starbright Square LED x3 Light Kit (Includes Power Module for up to 6)



Quattro Recessed LED Light



Plinth Light 15mm Round Light









Plinth Light 15mm Round x4 Light Kit





Rimini Recessed /Surface Mounted LED Light Available in Nickel or Chrome (shown)



Como High Output LED Cabinet Light in Nickel



Corsica LED Strip Lights. Available in various lengths