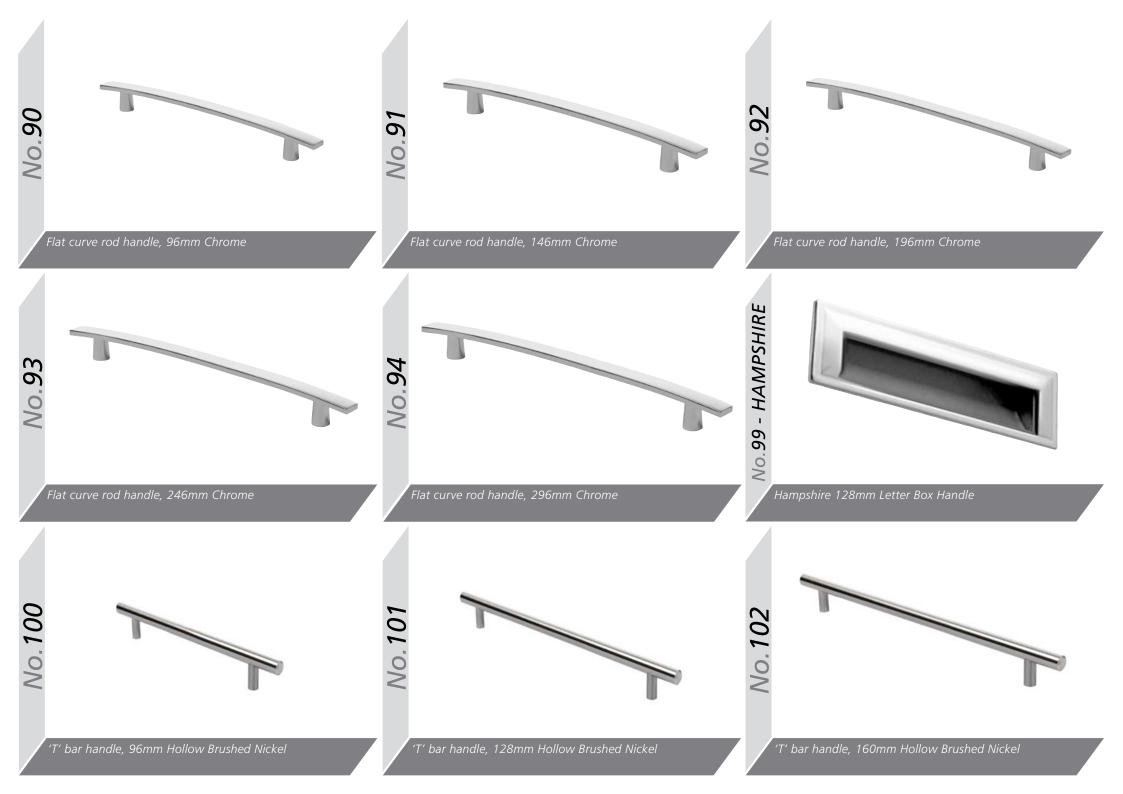

Range **Style** Colour **Page** Albany Solid Timber Door Painted from Stock in -Porcelain **Dove Grey Dust Grey Dust Grey** (Multi-Purpose Rail) 8 Navy Blue 9 Dove / Dust Grey 10 Aura Vinyl Wrapped Door in -**Dove Grey** 13 Super Matt Super Matt **Dusty Pink** 14 16 Super Matt Mussel Navy Blue 17 Super Matt Super Matt White 18 Light / Dark Concrete 19 Super Matt Avondale Traditional Wrapped Door in -Matt Ivory 21 Berkeley 23 **Dove Grey** Shaker Vinyl Wrapped Door in -Super Matt 24 White / Dove Grey Super Matt Boston 27 Shaker Vinyl Wrapped Door in -Cashmere Super Matt **Dove Grey** 28 Super Matt 29 Super Matt **Fjord** 30 Super Matt Graphite 31 Super Matt Mussel Navy Blue 32 Super Matt Super Matt White 33 Buckingham 35 Five-piece Shaker PVC Door in -Ash Embossed Cashmere **Dove Grey** 36 Ash Embossed 38 Ash Embossed **Graphite** 39 Ash Embossed Indigo 40 Ash Embossed Ivory 41 Ash Embossed Mussel 42 Navy Blue Ash Embossed 43 **Stone Grey** Ash Embossed Ash Embossed White 44 Smooth Lissa Oak 45 Gemini 47 Handleless Vinyl Wrapped Door in -White Gloss 48 Super Matt Kombu Green Gresham Shaker Vinyl Wrapped Door in -51 Matt Ivory Super Matt Kombu Green 52 Hadfield Solid Timber Door in -**55 Painted** Ivory / Duck Egg Blue **Painted** 56 **Dove Grey** Jura Integrated Handle System for Aura, Lumi & Odyssey **Dove Grey Gloss (Odyssey)** 59