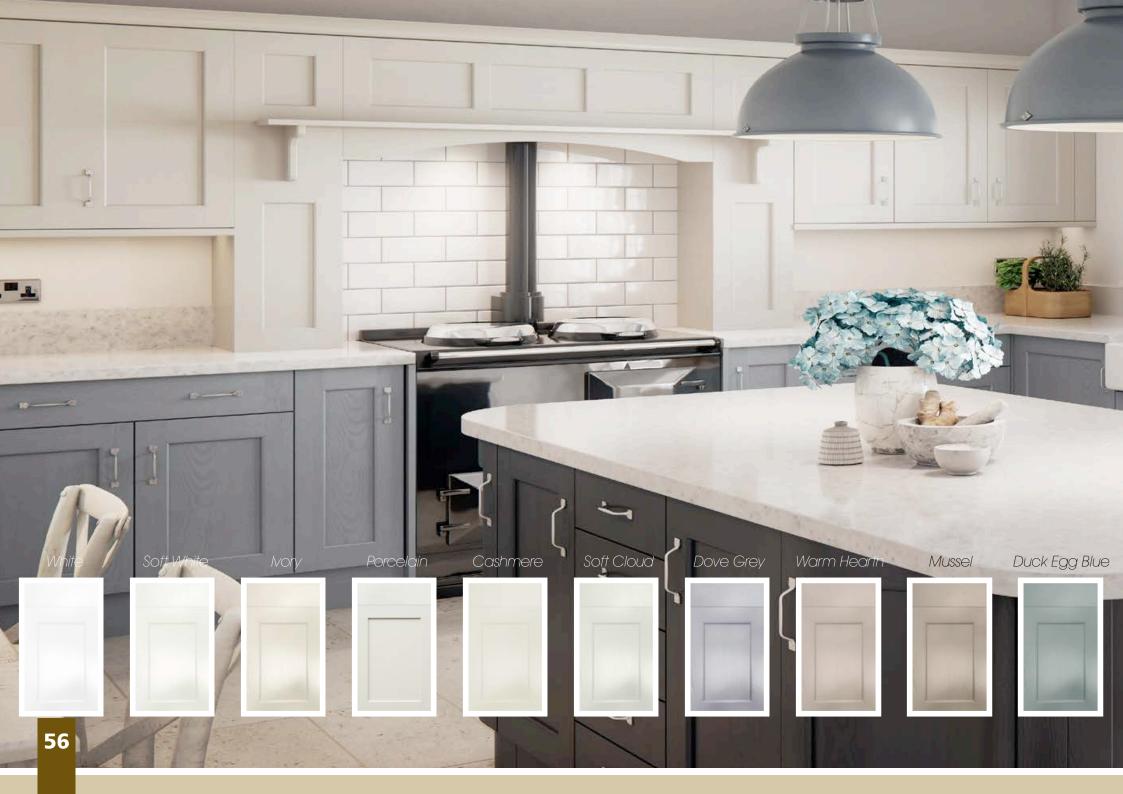

Range **Style** Colour **Page** Albany Solid Timber Door Painted from Stock in -Porcelain **Dove Grey Dust Grey Dust Grey** (Multi-Purpose Rail) 8 Navy Blue 9 Dove / Dust Grey 10 Aura Vinyl Wrapped Door in -**Dove Grey** 13 Super Matt Super Matt **Dusty Pink** 14 16 Super Matt Mussel Navy Blue 17 Super Matt Super Matt White 18 Light / Dark Concrete 19 Super Matt Avondale Traditional Wrapped Door in -Matt Ivory 21 Berkeley 23 **Dove Grey** Shaker Vinyl Wrapped Door in -Super Matt 24 White / Dove Grey Super Matt Boston 27 Shaker Vinyl Wrapped Door in -Cashmere Super Matt **Dove Grey** 28 Super Matt 29 Super Matt **Fjord** 30 Super Matt Graphite 31 Super Matt Mussel Navy Blue 32 Super Matt Super Matt White 33 Buckingham 35 Five-piece Shaker PVC Door in -Ash Embossed Cashmere **Dove Grey** 36 Ash Embossed 38 Ash Embossed **Graphite** 39 Ash Embossed Indigo 40 Ash Embossed Ivory 41 Ash Embossed Mussel 42 Navy Blue Ash Embossed 43 **Stone Grey** Ash Embossed Ash Embossed White 44 Smooth Lissa Oak 45 Gemini 47 Handleless Vinyl Wrapped Door in -White Gloss 48 Super Matt Kombu Green Gresham Shaker Vinyl Wrapped Door in -51 Matt Ivory Super Matt Kombu Green 52 Hadfield Solid Timber Door in -**55 Painted** Ivory / Duck Egg Blue **Painted** 56 **Dove Grey** Jura Integrated Handle System for Aura, Lumi & Odyssey **Dove Grey Gloss (Odyssey)** 59