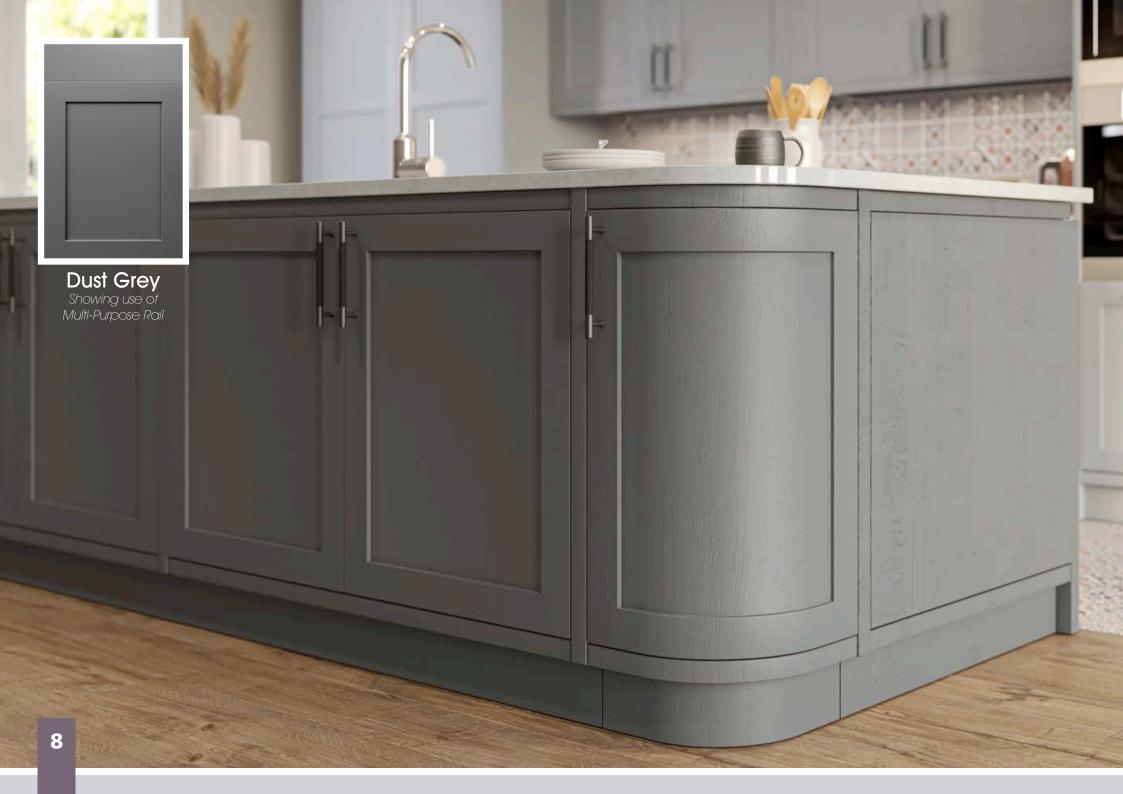

Range **Style** Colour **Page** Albany Solid Timber Door Painted from Stock in -Porcelain **Dove Grey Dust Grey Dust Grey** (Multi-Purpose Rail) 8 Navy Blue 9 Dove / Dust Grey 10 Aura Vinyl Wrapped Door in -**Dove Grey** 13 Super Matt Super Matt **Dusty Pink** 14 16 Super Matt Mussel Navy Blue 17 Super Matt Super Matt White 18 Light / Dark Concrete 19 Super Matt Avondale Traditional Wrapped Door in -Matt Ivory 21 Berkeley 23 **Dove Grey** Shaker Vinyl Wrapped Door in -Super Matt 24 White / Dove Grey Super Matt Boston 27 Shaker Vinyl Wrapped Door in -Cashmere Super Matt **Dove Grey** 28 Super Matt 29 Super Matt **Fjord** 30 Super Matt Graphite 31 Super Matt Mussel Navy Blue 32 Super Matt Super Matt White 33 Buckingham 35 Five-piece Shaker PVC Door in -Ash Embossed Cashmere **Dove Grey** 36 Ash Embossed 38 Ash Embossed **Graphite** 39 Ash Embossed Indigo 40 Ash Embossed Ivory 41 Ash Embossed Mussel 42 Navy Blue Ash Embossed 43 **Stone Grey** Ash Embossed Ash Embossed White 44 Smooth Lissa Oak 45 Gemini 47 Handleless Vinyl Wrapped Door in -White Gloss 48 Super Matt Kombu Green Gresham Shaker Vinyl Wrapped Door in -51 Matt Ivory Super Matt Kombu Green 52 Hadfield Solid Timber Door in -**55 Painted** Ivory / Duck Egg Blue **Painted** 56 **Dove Grey** Jura Integrated Handle System for Aura, Lumi & Odyssey **Dove Grey Gloss (Odyssey)** 59