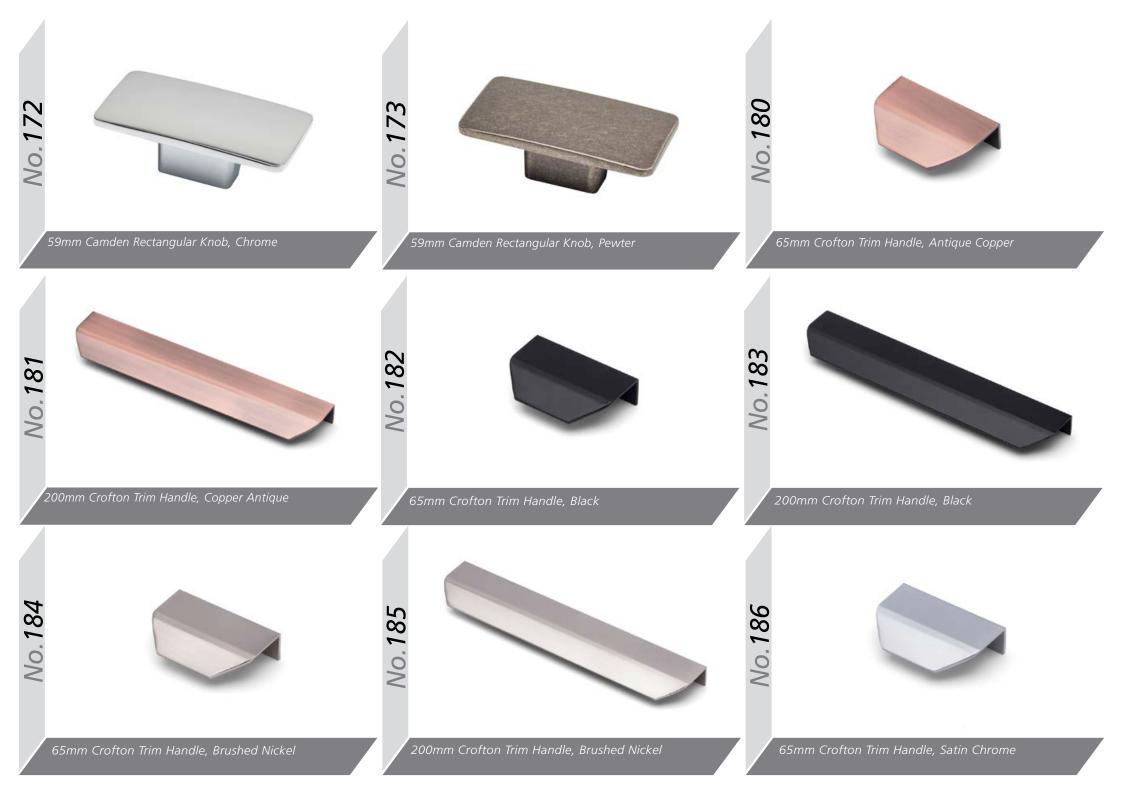

*ABC** 

**ABG** 

**ABG ABG** 



BG











**ABG** 





# Handle Options



Oval tube 'D' handle, aluminium centre with die-cast legs, 160mm Bar Handle, Brushed Nickel



156mm 'T' Bar Handle, Brushed Nickel



Shaker 'D' handle, 96mm Satin Nickel



Shaker 'D' handle, 96mm Antique English



30mm Windsor Knob & Plate Chrome



40mm Windsor Knob Chrome



160mm Windsor Handle Chrome



96mm Windsor Handle Chrome





















Valentino Latch handle, 96mm Pewter

Titan 'D' handle & back plate, 64mm Pewte

Titan Latch handle & back plate, 64mm Pewter











**No.122** - 64mm Windsor Shell Handle

**No.123** - 96mm Windsor Shell Handle



96mm Windsor Shell Handle, Pewter

**No.125** - 96mm Windsor Handle No.126 - 128mm Windsor Handle All finished in Brushed Nickel





















40mm Camden Oval Knob, Antique Copper

















Starbright Square LED x3 Light Kit (Includes Power Module for up to 6)



Quattro Recessed LED Light



Plinth Light 15mm Round Light









Plinth Light 15mm Round x4 Light Kit





Rimini Recessed /Surface Mounted LED Light Available in Nickel or Chrome (shown)



Como High Output LED Cabinet Light in Nickel



Corsica LED Strip Lights. Available in various lengths, Corner Fit, 'Y'-Splitters and Door Sensors

### Gold System

The Gola System can be used to produce a stylish contemporary finish, with no need for filler panels and with NO restrictions on panel or door widths (the only restrictions are the heights of Base units), giving a much sleeker look and a more modern appearance - making it perfectly suited to our ex