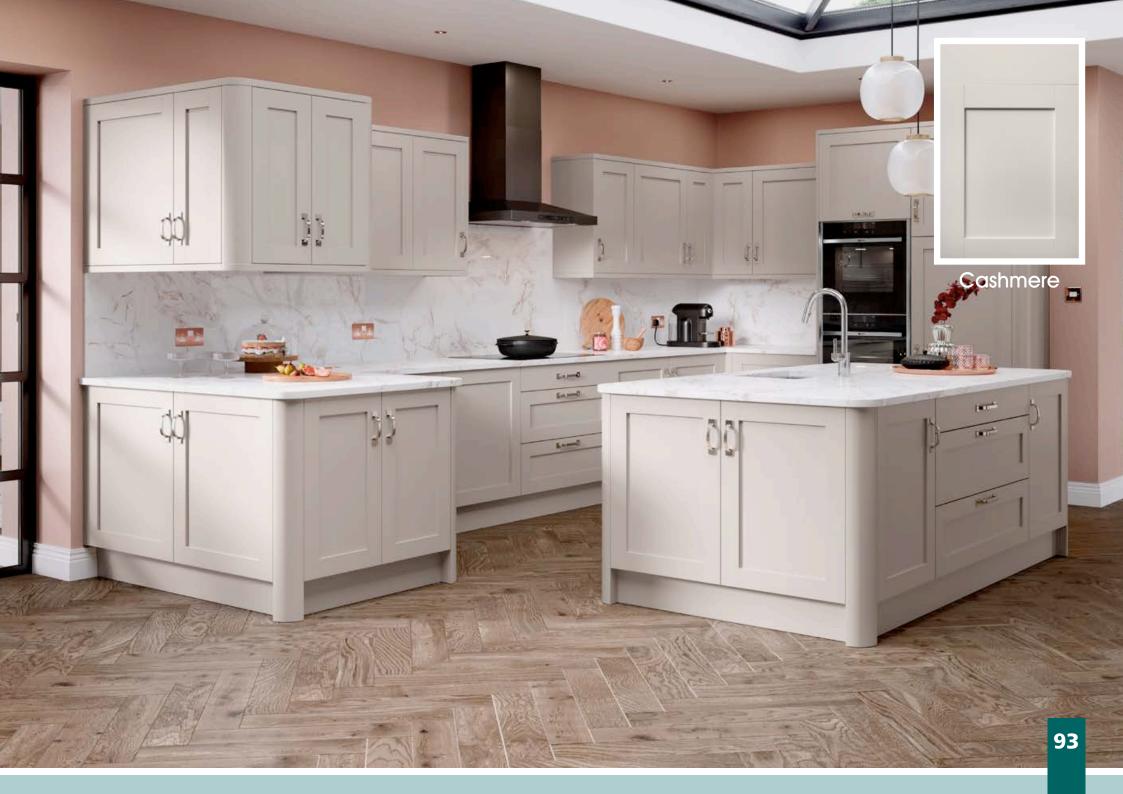

Range **Style** Colour **Page** Albany Solid Timber Door Painted from Stock in -Porcelain **Dove Grey Dust Grey Dust Grey** (Multi-Purpose Rail) 8 Navy Blue 9 Dove / Dust Grey 10 Aura Vinyl Wrapped Door in -**Dove Grey** 13 Super Matt Super Matt **Dusty Pink** 14 16 Super Matt Mussel Navy Blue 17 Super Matt Super Matt White 18 Light / Dark Concrete 19 Super Matt Avondale Traditional Wrapped Door in -Matt Ivory 21 Berkeley 23 **Dove Grey** Shaker Vinyl Wrapped Door in -Super Matt 24 White / Dove Grey Super Matt Boston 27 Shaker Vinyl Wrapped Door in -Cashmere Super Matt **Dove Grey** 28 Super Matt 29 Super Matt **Fjord** 30 Super Matt Graphite 31 Super Matt Mussel Navy Blue 32 Super Matt Super Matt White 33 Buckingham 35 Five-piece Shaker PVC Door in -Ash Embossed Cashmere **Dove Grey** 36 Ash Embossed 38 Ash Embossed **Graphite** 39 Ash Embossed Indigo 40 Ash Embossed Ivory 41 Ash Embossed Mussel 42 Navy Blue Ash Embossed 43 **Stone Grey** Ash Embossed Ash Embossed White 44 Smooth Lissa Oak 45 Gemini 47 Handleless Vinyl Wrapped Door in -White Gloss 48 Super Matt Kombu Green Gresham Shaker Vinyl Wrapped Door in -51 Matt Ivory Super Matt Kombu Green 52 Hadfield Solid Timber Door in -**55 Painted** Ivory / Duck Egg Blue **Painted** 56 **Dove Grey** Jura Integrated Handle System for Aura, Lumi & Odyssey **Dove Grey Gloss (Odyssey)** 59