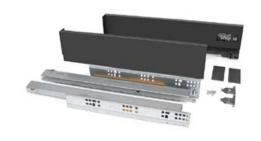

Range **Style** Colour **Page** Albany Solid Timber Door Painted from Stock in -Porcelain **Dove Grey Dust Grey Dust Grey** (Multi-Purpose Rail) 8 Navy Blue 9 Dove / Dust Grey 10 Aura Vinyl Wrapped Door in -**Dove Grey** 13 Super Matt Super Matt **Dusty Pink** 14 16 Super Matt Mussel Navy Blue 17 Super Matt Super Matt White 18 Light / Dark Concrete 19 Super Matt Avondale Traditional Wrapped Door in -Matt Ivory 21 Berkeley 23 **Dove Grey** Shaker Vinyl Wrapped Door in -Super Matt 24 White / Dove Grey Super Matt Boston 27 Shaker Vinyl Wrapped Door in -Cashmere Super Matt **Dove Grey** 28 Super Matt 29 Super Matt **Fjord** 30 Super Matt Graphite 31 Super Matt Mussel Navy Blue 32 Super Matt Super Matt White 33 Buckingham 35 Five-piece Shaker PVC Door in -Ash Embossed Cashmere **Dove Grey** 36 Ash Embossed 38 Ash Embossed **Graphite** 39 Ash Embossed Indigo 40 Ash Embossed Ivory 41 Ash Embossed Mussel 42 Navy Blue Ash Embossed 43 **Stone Grey** Ash Embossed Ash Embossed White 44 Smooth Lissa Oak 45 Gemini 47 Handleless Vinyl Wrapped Door in -White Gloss 48 Super Matt Kombu Green Gresham Shaker Vinyl Wrapped Door in -51 Matt Ivory Super Matt Kombu Green 52 Hadfield Solid Timber Door in -**55 Painted** Ivory / Duck Egg Blue **Painted** 56 **Dove Grey** Jura Integrated Handle System for Aura, Lumi & Odyssey **Dove Grey Gloss (Odyssey)** 59