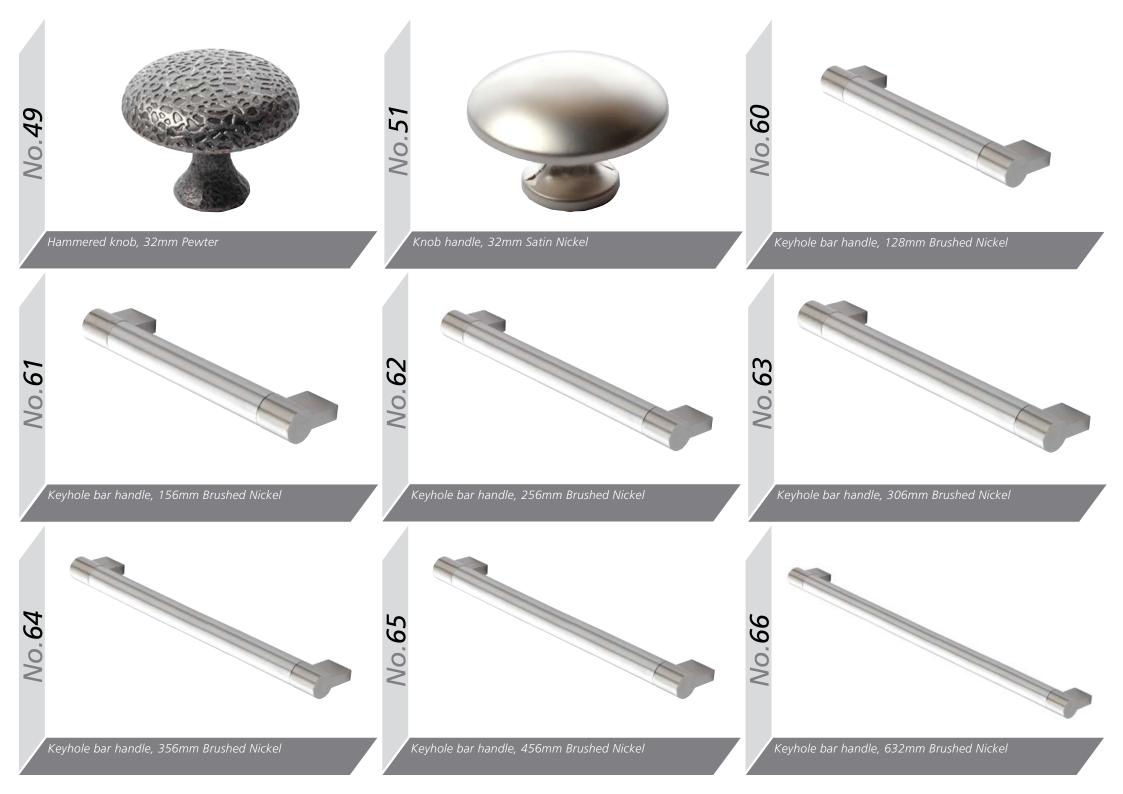

Range **Style** Colour **Page** Albany Solid Timber Door Painted from Stock in -Porcelain **Dove Grey Dust Grey Dust Grey** (Multi-Purpose Rail) 8 Navy Blue 9 Dove / Dust Grey 10 Aura Vinyl Wrapped Door in -**Dove Grey** 13 Super Matt Super Matt **Dusty Pink** 14 16 Super Matt Mussel Navy Blue 17 Super Matt Super Matt White 18 Light / Dark Concrete 19 Super Matt Avondale Traditional Wrapped Door in -Matt Ivory 21 Berkeley 23 **Dove Grey** Shaker Vinyl Wrapped Door in -Super Matt 24 White / Dove Grey Super Matt Boston 27 Shaker Vinyl Wrapped Door in -Cashmere Super Matt **Dove Grey** 28 Super Matt 29 Super Matt **Fjord** 30 Super Matt Graphite 31 Super Matt Mussel Navy Blue 32 Super Matt Super Matt White 33 Buckingham 35 Five-piece Shaker PVC Door in -Ash Embossed Cashmere **Dove Grey** 36 Ash Embossed 38 Ash Embossed **Graphite** 39 Ash Embossed Indigo 40 Ash Embossed Ivory 41 Ash Embossed Mussel 42 Navy Blue Ash Embossed 43 **Stone Grey** Ash Embossed Ash Embossed White 44 Smooth Lissa Oak 45 Gemini 47 Handleless Vinyl Wrapped Door in -White Gloss 48 Super Matt Kombu Green Gresham Shaker Vinyl Wrapped Door in -51 Matt Ivory Super Matt Kombu Green 52 Hadfield Solid Timber Door in -**55 Painted** Ivory / Duck Egg Blue **Painted** 56 **Dove Grey** Jura Integrated Handle System for Aura, Lumi & Odyssey **Dove Grey Gloss (Odyssey)** 59