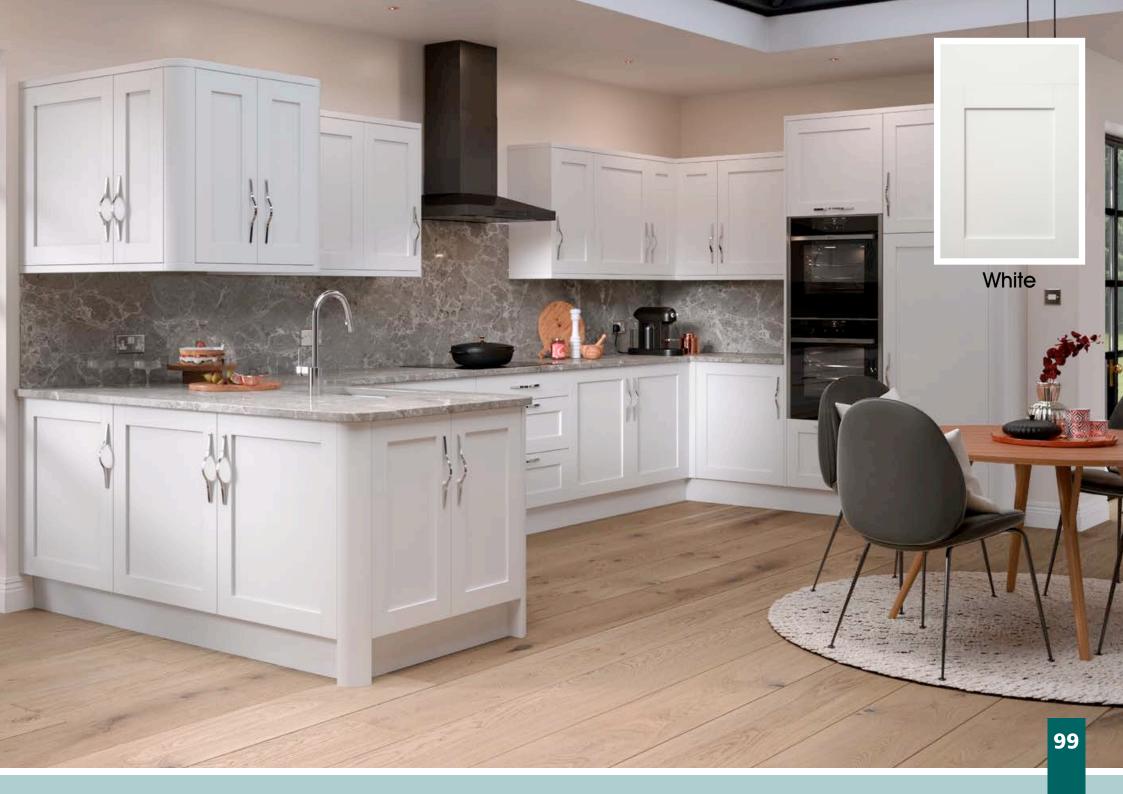

Range **Style** Colour **Page** Albany Solid Timber Door Painted from Stock in -Porcelain **Dove Grey Dust Grey Dust Grey** (Multi-Purpose Rail) 8 Navy Blue 9 Dove / Dust Grey 10 Aura Vinyl Wrapped Door in -**Dove Grey** 13 Super Matt Super Matt **Dusty Pink** 14 16 Super Matt Mussel Navy Blue 17 Super Matt Super Matt White 18 Light / Dark Concrete 19 Super Matt Avondale Traditional Wrapped Door in -Matt Ivory 21 Berkeley 23 **Dove Grey** Shaker Vinyl Wrapped Door in -Super Matt 24 White / Dove Grey Super Matt Boston 27 Shaker Vinyl Wrapped Door in -Cashmere Super Matt **Dove Grey** 28 Super Matt 29 Super Matt **Fjord** 30 Super Matt Graphite 31 Super Matt Mussel Navy Blue 32 Super Matt Super Matt White 33 Buckingham 35 Five-piece Shaker PVC Door in -Ash Embossed Cashmere **Dove Grey** 36 Ash Embossed 38 Ash Embossed **Graphite** 39 Ash Embossed Indigo 40 Ash Embossed Ivory 41 Ash Embossed Mussel 42 Navy Blue Ash Embossed 43 **Stone Grey** Ash Embossed Ash Embossed White 44 Smooth Lissa Oak 45 Gemini 47 Handleless Vinyl Wrapped Door in -White Gloss 48 Super Matt Kombu Green Gresham Shaker Vinyl Wrapped Door in -51 Matt Ivory Super Matt Kombu Green 52 Hadfield Solid Timber Door in -**55 Painted** Ivory / Duck Egg Blue **Painted** 56 **Dove Grey** Jura Integrated Handle System for Aura, Lumi & Odyssey **Dove Grey Gloss (Odyssey)** 59