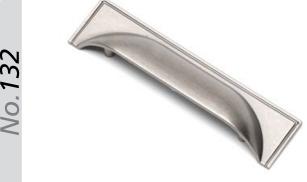

Range **Style** Colour **Page** Albany Solid Timber Door Painted from Stock in -Porcelain **Dove Grey Dust Grey Dust Grey** (Multi-Purpose Rail) 8 Navy Blue 9 Dove / Dust Grey 10 Aura Vinyl Wrapped Door in -**Dove Grey** 13 Super Matt Super Matt **Dusty Pink** 14 16 Super Matt Mussel Navy Blue 17 Super Matt Super Matt White 18 Light / Dark Concrete 19 Super Matt Avondale Traditional Wrapped Door in -Matt Ivory 21 Berkeley 23 **Dove Grey** Shaker Vinyl Wrapped Door in -Super Matt 24 White / Dove Grey Super Matt Boston 27 Shaker Vinyl Wrapped Door in -Cashmere Super Matt **Dove Grey** 28 Super Matt 29 Super Matt **Fjord** 30 Super Matt Graphite 31 Super Matt Mussel Navy Blue 32 Super Matt Super Matt White 33 Buckingham 35 Five-piece Shaker PVC Door in -Ash Embossed Cashmere **Dove Grey** 36 Ash Embossed 38 Ash Embossed **Graphite** 39 Ash Embossed Indigo 40 Ash Embossed Ivory 41 Ash Embossed Mussel 42 Navy Blue Ash Embossed 43 **Stone Grey** Ash Embossed Ash Embossed White 44 Smooth Lissa Oak 45 Gemini 47 Handleless Vinyl Wrapped Door in -White Gloss 48 Super Matt Kombu Green Gresham Shaker Vinyl Wrapped Door in -51 Matt Ivory Super Matt Kombu Green 52 Hadfield Solid Timber Door in -**55 Painted** Ivory / Duck Egg Blue **Painted** 56 **Dove Grey** Jura Integrated Handle System for Aura, Lumi & Odyssey **Dove Grey Gloss (Odyssey)** 59