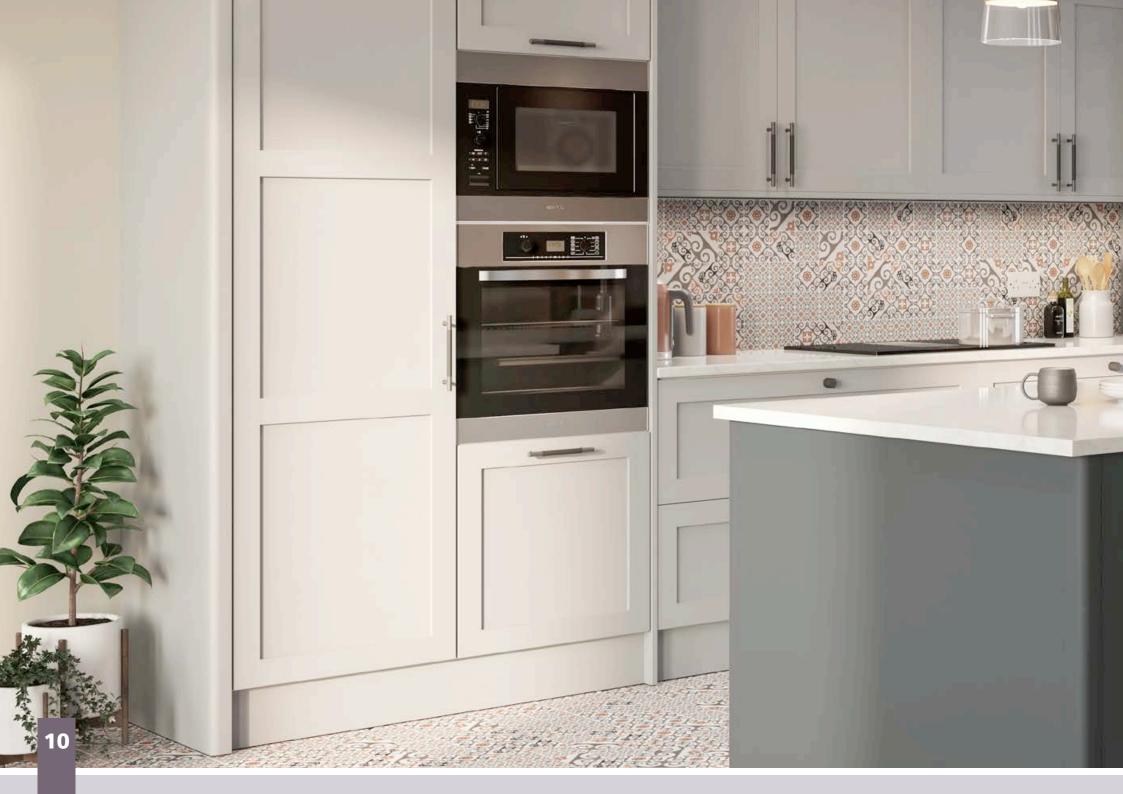

Range **Style** Colour **Page** Albany Solid Timber Door Painted from Stock in -Porcelain **Dove Grey Dust Grey Dust Grey** (Multi-Purpose Rail) 8 Navy Blue 9 Dove / Dust Grey 10 Aura Vinyl Wrapped Door in -**Dove Grey** 13 Super Matt Super Matt **Dusty Pink** 14 16 Super Matt Mussel Navy Blue 17 Super Matt Super Matt White 18 Light / Dark Concrete 19 Super Matt Avondale Traditional Wrapped Door in -Matt Ivory 21 Berkeley 23 **Dove Grey** Shaker Vinyl Wrapped Door in -Super Matt 24 White / Dove Grey Super Matt Boston 27 Shaker Vinyl Wrapped Door in -Cashmere Super Matt **Dove Grey** 28 Super Matt 29 Super Matt **Fjord** 30 Super Matt Graphite 31 Super Matt Mussel Navy Blue 32 Super Matt Super Matt White 33 Buckingham 35 Five-piece Shaker PVC Door in -Ash Embossed Cashmere **Dove Grey** 36 Ash Embossed 38 Ash Embossed **Graphite** 39 Ash Embossed Indigo 40 Ash Embossed Ivory 41 Ash Embossed Mussel 42 Navy Blue Ash Embossed 43 **Stone Grey** Ash Embossed Ash Embossed White 44 Smooth Lissa Oak 45 Gemini 47 Handleless Vinyl Wrapped Door in -White Gloss 48 Super Matt Kombu Green Gresham Shaker Vinyl Wrapped Door in -51 Matt Ivory Super Matt Kombu Green 52 Hadfield Solid Timber Door in -**55 Painted** Ivory / Duck Egg Blue **Painted** 56 **Dove Grey** Jura Integrated Handle System for Aura, Lumi & Odyssey **Dove Grey Gloss (Odyssey)** 59