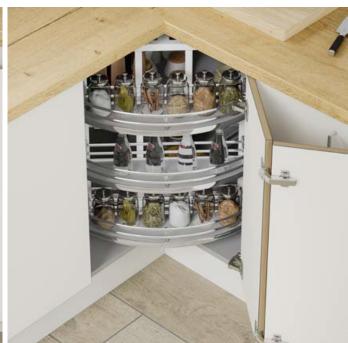

s and with NO restrictions on panel or door widths (the only restrictions are the heights of Base units), giving a much sleeker look and a more modern appearance - making it perfectly suited to our extensive Made to Order Ranges.

Our Vogue Stock Range has been specifically developed with specific Gola sizes in mind for a 'No-Fuss straight off the shelf' solution.







Upper Profile

Anthracite



Central Profile



### Available from Stock in





### Larder Doors & Appliance Fitting (Compatible with Integrated Appliances)



All colours are as close as the reproduction process allows.



## Storage Options



150mm Pull Out Unit



300mm Base Pull Out - Left & Right Versions available, 400mm also available













3/4 Corner Carousel to suit 900mm 'L' Shaped Corner Base Unit







Ultimate Carousel to suit 900mm 'L' Shaped Corner Base Unit



1/2 Corner Carousel - Available in 900 (450mm Door) & 1000 (500/600mm Door)



Pull Out Corner Shelf to suit 1000mm Base Unit - Available in Left or Right Corner Unit



. 300, Jniversal Corner Optimiser - Available in Left or Right Corner Unit, to suit Bases



Corner Organiser - Available in 900mm & 1000mm Available in Left or Right Corner Unit



2 Section short Wastebin 450mm



3 Section Wide Tall Wastebin 600mm





Single Section Wastebin 15L



3 Section Narrow Wastebin 400mm



3 Section Narrow Wastehin 300mm







upra Pull Out Module - Universal Left or Right Soft Close Designed specifically to utilise unit space



3 Section Wastebin - Available in 500mm (45L) & 600mm (56L)



2 Section Wastebin - Available in 50