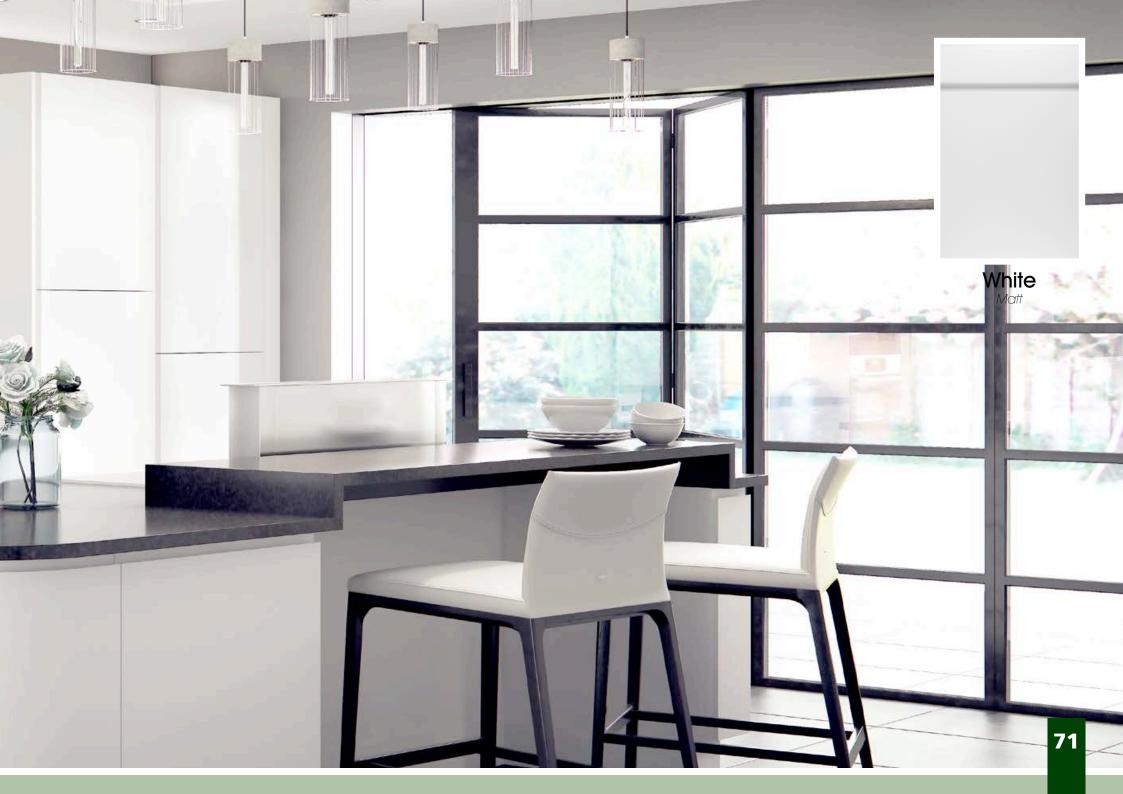

Range **Style** Colour **Page** Albany Solid Timber Door Painted from Stock in -Porcelain **Dove Grey Dust Grey Dust Grey** (Multi-Purpose Rail) 8 Navy Blue 9 Dove / Dust Grey 10 Aura Vinyl Wrapped Door in -**Dove Grey** 13 Super Matt Super Matt **Dusty Pink** 14 16 Super Matt Mussel Navy Blue 17 Super Matt Super Matt White 18 Light / Dark Concrete 19 Super Matt Avondale Traditional Wrapped Door in -Matt Ivory 21 Berkeley 23 **Dove Grey** Shaker Vinyl Wrapped Door in -Super Matt 24 White / Dove Grey Super Matt Boston 27 Shaker Vinyl Wrapped Door in -Cashmere Super Matt **Dove Grey** 28 Super Matt 29 Super Matt **Fjord** 30 Super Matt Graphite 31 Super Matt Mussel Navy Blue 32 Super Matt Super Matt White 33 Buckingham 35 Five-piece Shaker PVC Door in -Ash Embossed Cashmere **Dove Grey** 36 Ash Embossed 38 Ash Embossed **Graphite** 39 Ash Embossed Indigo 40 Ash Embossed Ivory 41 Ash Embossed Mussel 42 Navy Blue Ash Embossed 43 **Stone Grey** Ash Embossed Ash Embossed White 44 Smooth Lissa Oak 45 Gemini 47 Handleless Vinyl Wrapped Door in -White Gloss 48 Super Matt Kombu Green Gresham Shaker Vinyl Wrapped Door in -51 Matt Ivory Super Matt Kombu Green 52 Hadfield Solid Timber Door in -**55 Painted** Ivory / Duck Egg Blue **Painted** 56 **Dove Grey** Jura Integrated Handle System for Aura, Lumi & Odyssey **Dove Grey Gloss (Odyssey)** 59