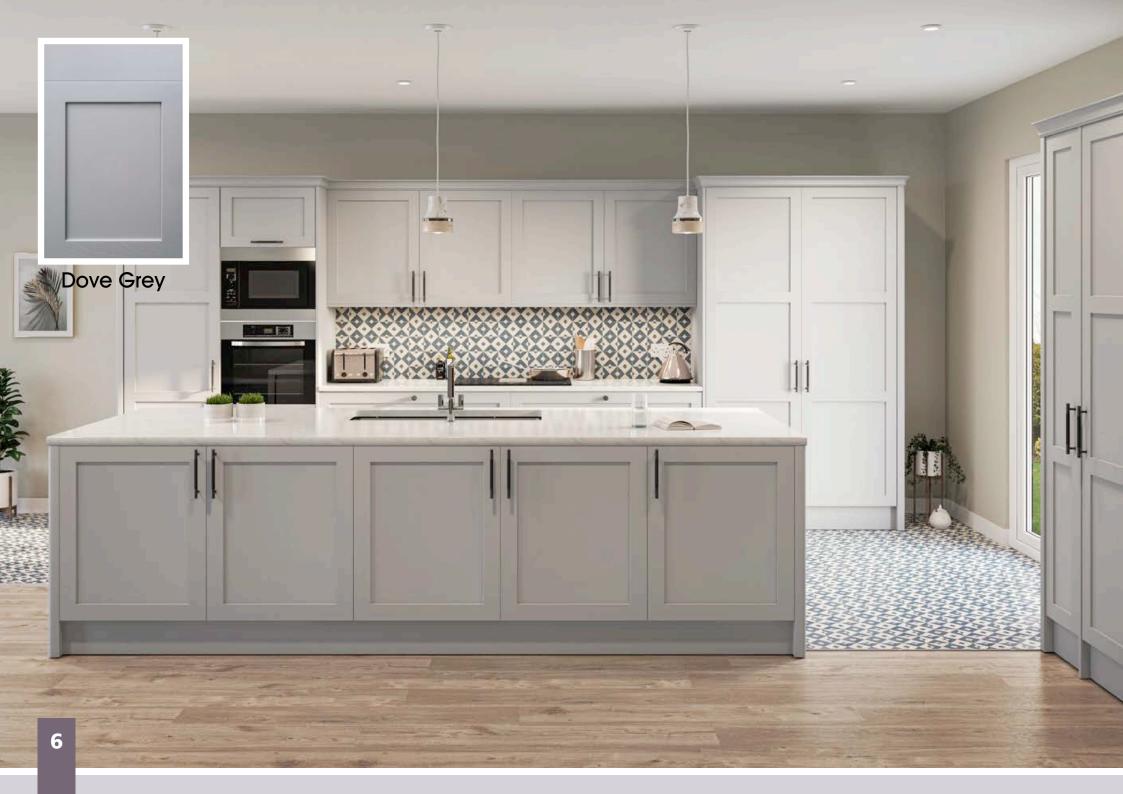

Range **Style** Colour **Page** Albany Solid Timber Door Painted from Stock in -Porcelain **Dove Grey Dust Grey Dust Grey** (Multi-Purpose Rail) 8 Navy Blue 9 Dove / Dust Grey 10 Aura Vinyl Wrapped Door in -**Dove Grey** 13 Super Matt Super Matt **Dusty Pink** 14 16 Super Matt Mussel Navy Blue 17 Super Matt Super Matt White 18 Light / Dark Concrete 19 Super Matt Avondale Traditional Wrapped Door in -Matt Ivory 21 Berkeley 23 **Dove Grey** Shaker Vinyl Wrapped Door in -Super Matt 24 White / Dove Grey Super Matt Boston 27 Shaker Vinyl Wrapped Door in -Cashmere Super Matt **Dove Grey** 28 Super Matt 29 Super Matt **Fjord** 30 Super Matt Graphite 31 Super Matt Mussel Navy Blue 32 Super Matt Super Matt White 33 Buckingham 35 Five-piece Shaker PVC Door in -Ash Embossed Cashmere **Dove Grey** 36 Ash Embossed 38 Ash Embossed **Graphite** 39 Ash Embossed Indigo 40 Ash Embossed Ivory 41 Ash Embossed Mussel 42 Navy Blue Ash Embossed 43 **Stone Grey** Ash Embossed Ash Embossed White 44 Smooth Lissa Oak 45 Gemini 47 Handleless Vinyl Wrapped Door in -White Gloss 48 Super Matt Kombu Green Gresham Shaker Vinyl Wrapped Door in -51 Matt Ivory Super Matt Kombu Green 52 Hadfield Solid Timber Door in -**55 Painted** Ivory / Duck Egg Blue **Painted** 56 **Dove Grey** Jura Integrated Handle System for Aura, Lumi & Odyssey **Dove Grey Gloss (Odyssey)** 59