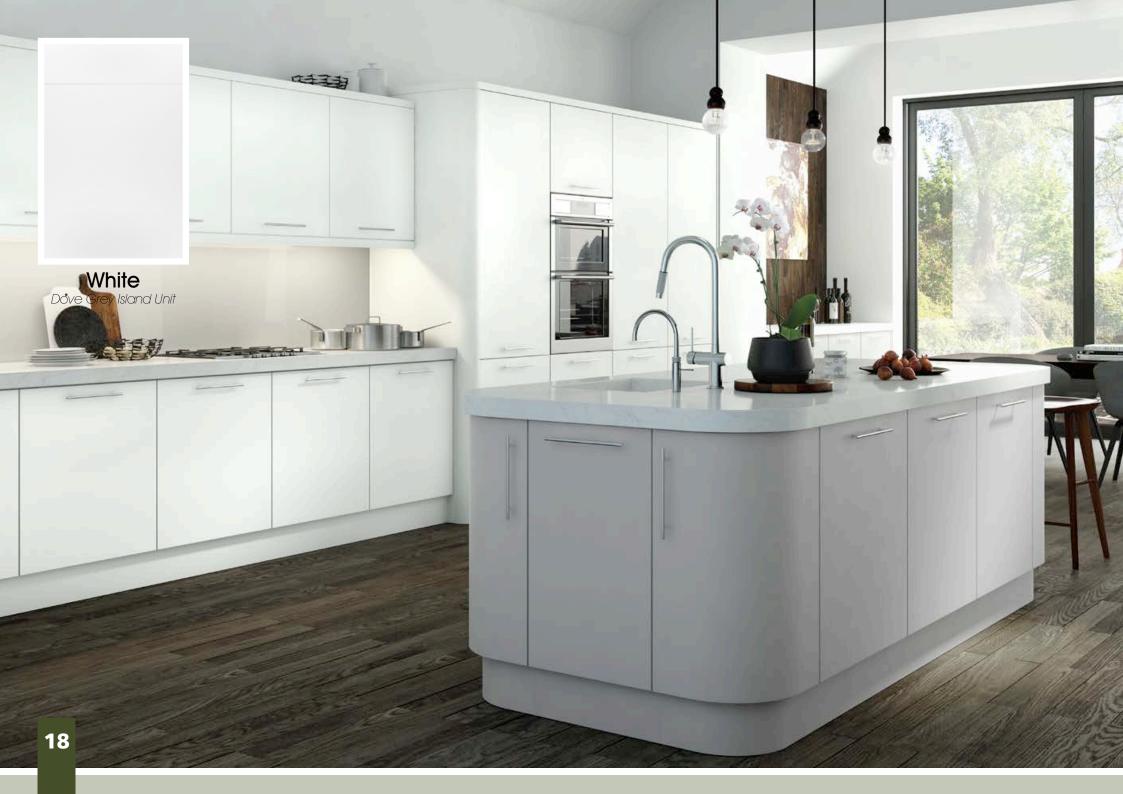

Range **Style** Colour **Page** Albany Solid Timber Door Painted from Stock in -Porcelain **Dove Grey Dust Grey Dust Grey** (Multi-Purpose Rail) 8 Navy Blue 9 Dove / Dust Grey 10 Aura Vinyl Wrapped Door in -**Dove Grey** 13 Super Matt Super Matt **Dusty Pink** 14 16 Super Matt Mussel Navy Blue 17 Super Matt Super Matt White 18 Light / Dark Concrete 19 Super Matt Avondale Traditional Wrapped Door in -Matt Ivory 21 Berkeley 23 **Dove Grey** Shaker Vinyl Wrapped Door in -Super Matt 24 White / Dove Grey Super Matt Boston 27 Shaker Vinyl Wrapped Door in -Cashmere Super Matt **Dove Grey** 28 Super Matt 29 Super Matt **Fjord** 30 Super Matt Graphite 31 Super Matt Mussel Navy Blue 32 Super Matt Super Matt White 33 Buckingham 35 Five-piece Shaker PVC Door in -Ash Embossed Cashmere **Dove Grey** 36 Ash Embossed 38 Ash Embossed **Graphite** 39 Ash Embossed Indigo 40 Ash Embossed Ivory 41 Ash Embossed Mussel 42 Navy Blue Ash Embossed 43 **Stone Grey** Ash Embossed Ash Embossed White 44 Smooth Lissa Oak 45 Gemini 47 Handleless Vinyl Wrapped Door in -White Gloss 48 Super Matt Kombu Green Gresham Shaker Vinyl Wrapped Door in -51 Matt Ivory Super Matt Kombu Green 52 Hadfield Solid Timber Door in -**55 Painted** Ivory / Duck Egg Blue **Painted** 56 **Dove Grey** Jura Integrated Handle System for Aura, Lumi & Odyssey **Dove Grey Gloss (Odyssey)** 59