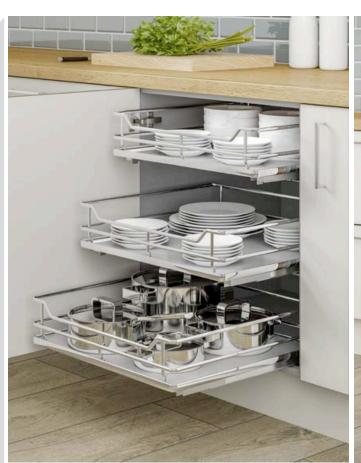

be used to produce a stylish contemporary finish, with no need for filler panels and with NO restrictions on panel or door widths (the only restrictions are the heights of Base units), giving a much sleeker look and a more modern appearance - making it perfectly suited to our extensive Made to Order Ranges.

Our Vogue Stock Range has been specifically developed with specific Gola sizes in mind for a 'No-Fuss straight off the shelf' solution.







Upper Profile

Anthracite



Central Profile



### Available from Stock in





### Larder Doors & Appliance Fitting (Compatible with Integrated Appliances)



All colours are as close as the reproduction process allows.



## Storage Options



150mm Pull Out Unit



300mm Base Pull Out - Left & Right Versions available, 400mm also available













3/4 Corner Carousel to suit 900mm 'L' Shaped Corner Base Unit







Ultimate Carousel to suit 900mm 'L' Shaped Corner Base Unit



1/2 Corner Carousel - Available in 900 (450mm Door) & 1000 (500/600mm Door)



Pull Out Corner Shelf to suit 1000mm Base Unit - Available in Left or Right Corner Unit



. 300, Jniversal Corner Optimiser - Available in Left or Right Corner Unit, to suit Bases



Corner Organiser - Available in 900mm & 1000mm Available in Left or Right Corner Unit



2 Section short Wastebin 450mm



3 Section Wide Tall Wastebin 600mm





Single Section Wastebin 15L



3 Section Narrow Wastebin 400mm



3 Section Narrow Wastehin 300mm







upra Pull Out Module - Universal Left or Right Soft Close Designed specifically to utilise unit space



3 Section Wastebin -