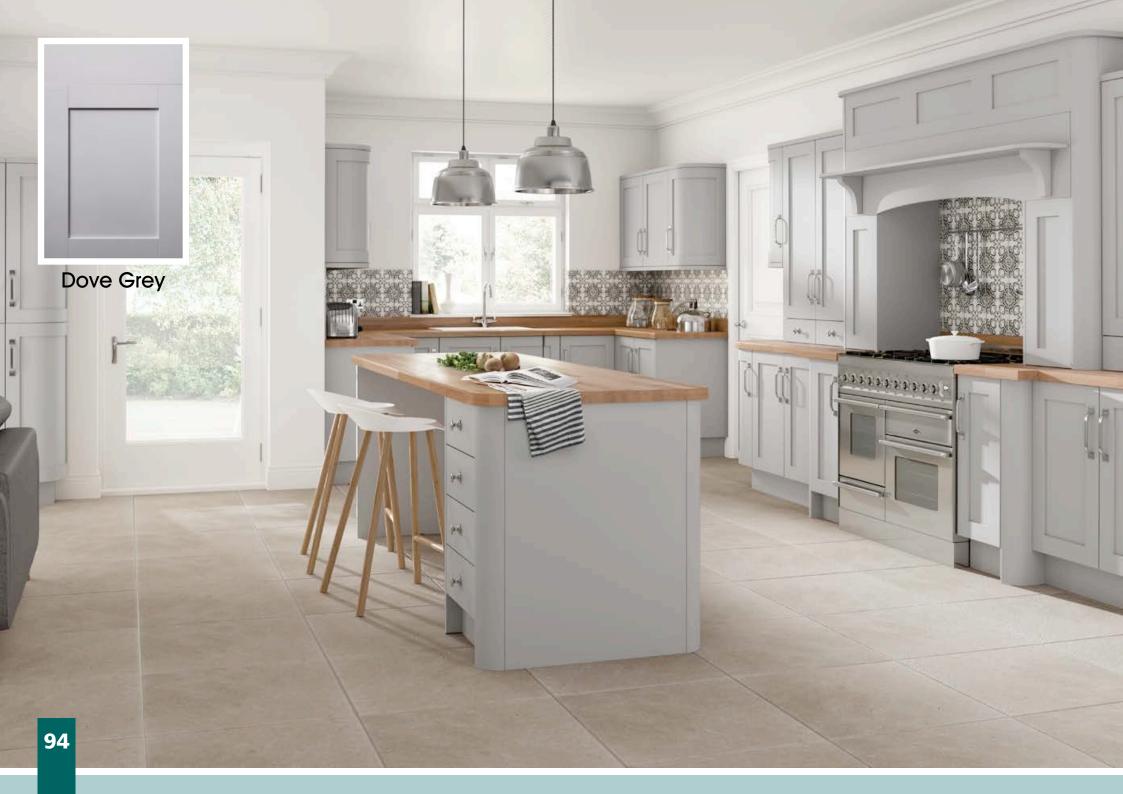

Range **Style** Colour **Page** Albany Solid Timber Door Painted from Stock in -Porcelain **Dove Grey Dust Grey Dust Grey** (Multi-Purpose Rail) 8 Navy Blue 9 Dove / Dust Grey 10 Aura Vinyl Wrapped Door in -**Dove Grey** 13 Super Matt Super Matt **Dusty Pink** 14 16 Super Matt Mussel Navy Blue 17 Super Matt Super Matt White 18 Light / Dark Concrete 19 Super Matt Avondale Traditional Wrapped Door in -Matt Ivory 21 Berkeley 23 **Dove Grey** Shaker Vinyl Wrapped Door in -Super Matt 24 White / Dove Grey Super Matt Boston 27 Shaker Vinyl Wrapped Door in -Cashmere Super Matt **Dove Grey** 28 Super Matt 29 Super Matt **Fjord** 30 Super Matt Graphite 31 Super Matt Mussel Navy Blue 32 Super Matt Super Matt White 33 Buckingham 35 Five-piece Shaker PVC Door in -Ash Embossed Cashmere **Dove Grey** 36 Ash Embossed 38 Ash Embossed **Graphite** 39 Ash Embossed Indigo 40 Ash Embossed Ivory 41 Ash Embossed Mussel 42 Navy Blue Ash Embossed 43 **Stone Grey** Ash Embossed Ash Embossed White 44 Smooth Lissa Oak 45 Gemini 47 Handleless Vinyl Wrapped Door in -White Gloss 48 Super Matt Kombu Green Gresham Shaker Vinyl Wrapped Door in -51 Matt Ivory Super Matt Kombu Green 52 Hadfield Solid Timber Door in -**55 Painted** Ivory / Duck Egg Blue **Painted** 56 **Dove Grey** Jura Integrated Handle System for Aura, Lumi & Odyssey **Dove Grey Gloss (Odyssey)** 59