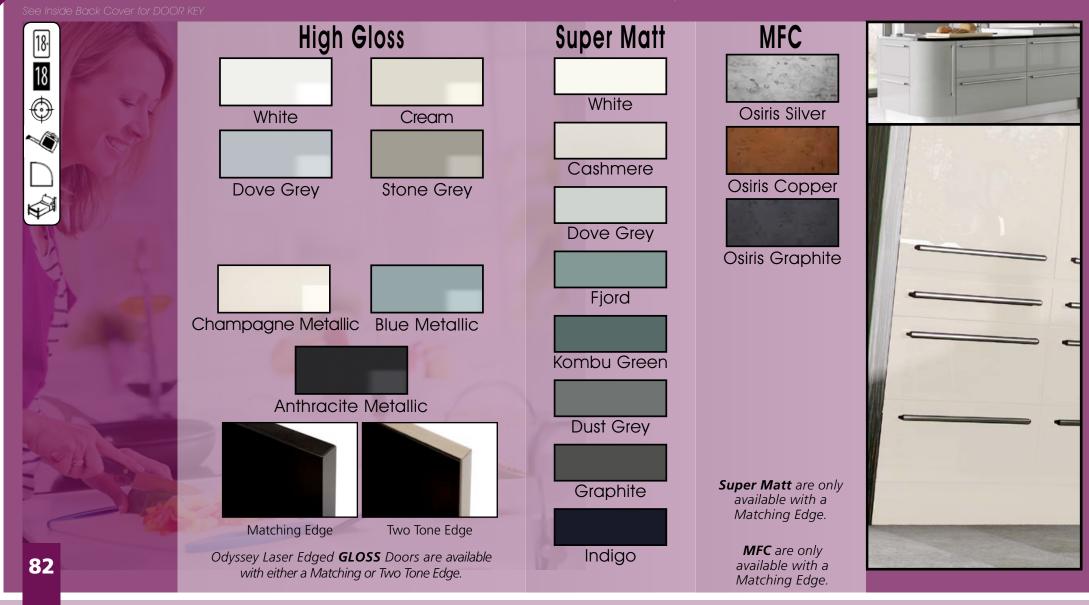

Range **Style** Colour **Page** Albany Solid Timber Door Painted from Stock in -Porcelain **Dove Grey Dust Grey Dust Grey** (Multi-Purpose Rail) 8 Navy Blue 9 Dove / Dust Grey 10 Aura Vinyl Wrapped Door in -**Dove Grey** 13 Super Matt Super Matt **Dusty Pink** 14 16 Super Matt Mussel Navy Blue 17 Super Matt Super Matt White 18 Light / Dark Concrete 19 Super Matt Avondale Traditional Wrapped Door in -Matt Ivory 21 Berkeley 23 **Dove Grey** Shaker Vinyl Wrapped Door in -Super Matt 24 White / Dove Grey Super Matt Boston 27 Shaker Vinyl Wrapped Door in -Cashmere Super Matt **Dove Grey** 28 Super Matt 29 Super Matt **Fjord** 30 Super Matt Graphite 31 Super Matt Mussel Navy Blue 32 Super Matt Super Matt White 33 Buckingham 35 Five-piece Shaker PVC Door in -Ash Embossed Cashmere **Dove Grey** 36 Ash Embossed 38 Ash Embossed **Graphite** 39 Ash Embossed Indigo 40 Ash Embossed Ivory 41 Ash Embossed Mussel 42 Navy Blue Ash Embossed 43 **Stone Grey** Ash Embossed Ash Embossed White 44 Smooth Lissa Oak 45 Gemini 47 Handleless Vinyl Wrapped Door in -White Gloss 48 Super Matt Kombu Green Gresham Shaker Vinyl Wrapped Door in -51 Matt Ivory Super Matt Kombu Green 52 Hadfield Solid Timber Door in -**55 Painted** Ivory / Duck Egg Blue **Painted** 56 **Dove Grey** Jura Integrated Handle System for Aura, Lumi & Odyssey **Dove Grey Gloss (Odyssey)** 59