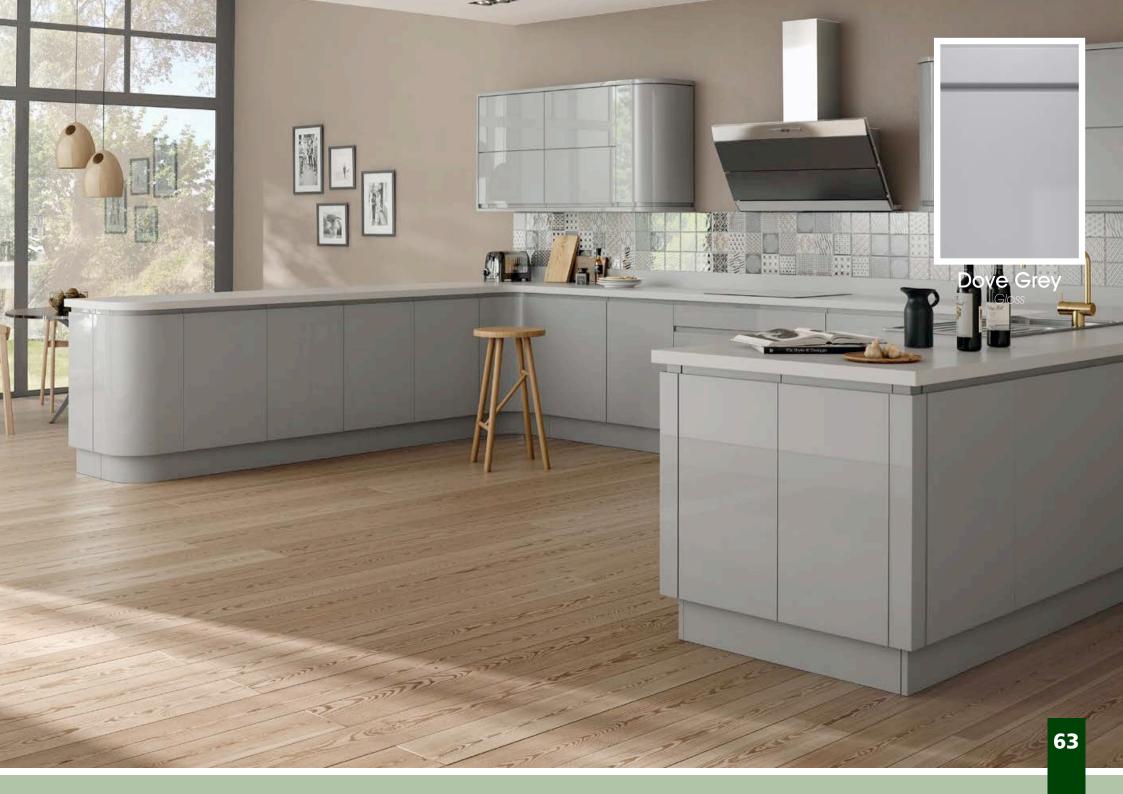

Range **Style** Colour **Page** Albany Solid Timber Door Painted from Stock in -Porcelain **Dove Grey Dust Grey Dust Grey** (Multi-Purpose Rail) 8 Navy Blue 9 Dove / Dust Grey 10 Aura Vinyl Wrapped Door in -**Dove Grey** 13 Super Matt Super Matt **Dusty Pink** 14 16 Super Matt Mussel Navy Blue 17 Super Matt Super Matt White 18 Light / Dark Concrete 19 Super Matt Avondale Traditional Wrapped Door in -Matt Ivory 21 Berkeley 23 **Dove Grey** Shaker Vinyl Wrapped Door in -Super Matt 24 White / Dove Grey Super Matt Boston 27 Shaker Vinyl Wrapped Door in -Cashmere Super Matt **Dove Grey** 28 Super Matt 29 Super Matt **Fjord** 30 Super Matt Graphite 31 Super Matt Mussel Navy Blue 32 Super Matt Super Matt White 33 Buckingham 35 Five-piece Shaker PVC Door in -Ash Embossed Cashmere **Dove Grey** 36 Ash Embossed 38 Ash Embossed **Graphite** 39 Ash Embossed Indigo 40 Ash Embossed Ivory 41 Ash Embossed Mussel 42 Navy Blue Ash Embossed 43 **Stone Grey** Ash Embossed Ash Embossed White 44 Smooth Lissa Oak 45 Gemini 47 Handleless Vinyl Wrapped Door in -White Gloss 48 Super Matt Kombu Green Gresham Shaker Vinyl Wrapped Door in -51 Matt Ivory Super Matt Kombu Green 52 Hadfield Solid Timber Door in -**55 Painted** Ivory / Duck Egg Blue **Painted** 56 **Dove Grey** Jura Integrated Handle System for Aura, Lumi & Odyssey **Dove Grey Gloss (Odyssey)** 59