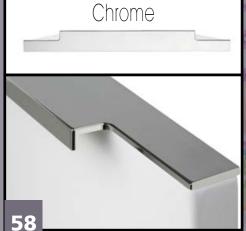

Range **Style** Colour **Page** Albany Solid Timber Door Painted from Stock in -Porcelain **Dove Grey Dust Grey Dust Grey** (Multi-Purpose Rail) 8 Navy Blue 9 Dove / Dust Grey 10 Aura Vinyl Wrapped Door in -**Dove Grey** 13 Super Matt Super Matt **Dusty Pink** 14 16 Super Matt Mussel Navy Blue 17 Super Matt Super Matt White 18 Light / Dark Concrete 19 Super Matt Avondale Traditional Wrapped Door in -Matt Ivory 21 Berkeley 23 **Dove Grey** Shaker Vinyl Wrapped Door in -Super Matt 24 White / Dove Grey Super Matt Boston 27 Shaker Vinyl Wrapped Door in -Cashmere Super Matt **Dove Grey** 28 Super Matt 29 Super Matt **Fjord** 30 Super Matt Graphite 31 Super Matt Mussel Navy Blue 32 Super Matt Super Matt White 33 Buckingham 35 Five-piece Shaker PVC Door in -Ash Embossed Cashmere **Dove Grey** 36 Ash Embossed 38 Ash Embossed **Graphite** 39 Ash Embossed Indigo 40 Ash Embossed Ivory 41 Ash Embossed Mussel 42 Navy Blue Ash Embossed 43 **Stone Grey** Ash Embossed Ash Embossed White 44 Smooth Lissa Oak 45 Gemini 47 Handleless Vinyl Wrapped Door in -White Gloss 48 Super Matt Kombu Green Gresham Shaker Vinyl Wrapped Door in -51 Matt Ivory Super Matt Kombu Green 52 Hadfield Solid Timber Door in -**55 Painted** Ivory / Duck Egg Blue **Painted** 56 **Dove Grey** Jura Integrated Handle System for Aura, Lumi & Odyssey **Dove Grey Gloss (Odyssey)** 59