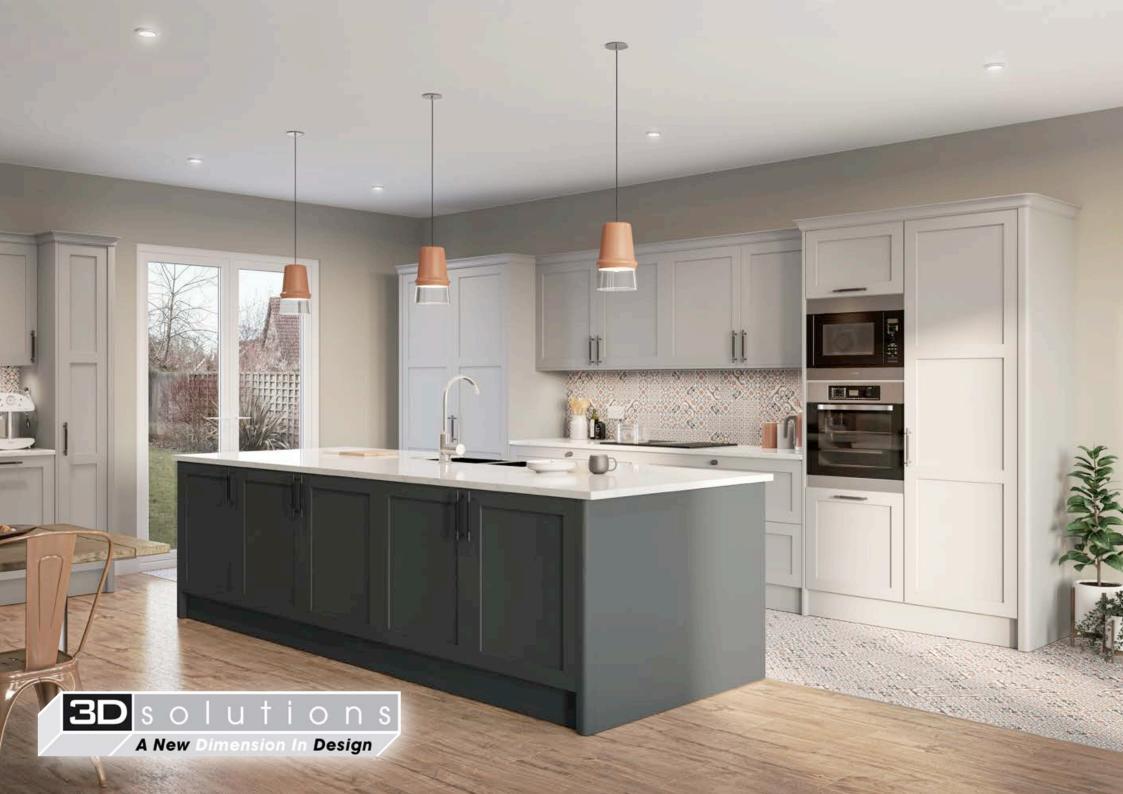

Range **Style** Colour **Page** Albany Solid Timber Door Painted from Stock in -Porcelain **Dove Grey Dust Grey Dust Grey** (Multi-Purpose Rail) 8 Navy Blue 9 Dove / Dust Grey 10 Aura Vinyl Wrapped Door in -**Dove Grey** 13 Super Matt Super Matt **Dusty Pink** 14 16 Super Matt Mussel Navy Blue 17 Super Matt Super Matt White 18 Light / Dark Concrete 19 Super Matt Avondale Traditional Wrapped Door in -Matt Ivory 21 Berkeley 23 **Dove Grey** Shaker Vinyl Wrapped Door in -Super Matt 24 White / Dove Grey Super Matt Boston 27 Shaker Vinyl Wrapped Door in -Cashmere Super Matt **Dove Grey** 28 Super Matt 29 Super Matt **Fjord** 30 Super Matt Graphite 31 Super Matt Mussel Navy Blue 32 Super Matt Super Matt White 33 Buckingham 35 Five-piece Shaker PVC Door in -Ash Embossed Cashmere **Dove Grey** 36 Ash Embossed 38 Ash Embossed **Graphite** 39 Ash Embossed Indigo 40 Ash Embossed Ivory 41 Ash Embossed Mussel 42 Navy Blue Ash Embossed 43 **Stone Grey** Ash Embossed Ash Embossed White 44 Smooth Lissa Oak 45 Gemini 47 Handleless Vinyl Wrapped Door in -White Gloss 48 Super Matt Kombu Green Gresham Shaker Vinyl Wrapped Door in -51 Matt Ivory Super Matt Kombu Green 52 Hadfield Solid Timber Door in -**55 Painted** Ivory / Duck Egg Blue **Painted** 56 **Dove Grey** Jura Integrated Handle System for Aura, Lumi & Odyssey **Dove Grey Gloss (Odyssey)** 59