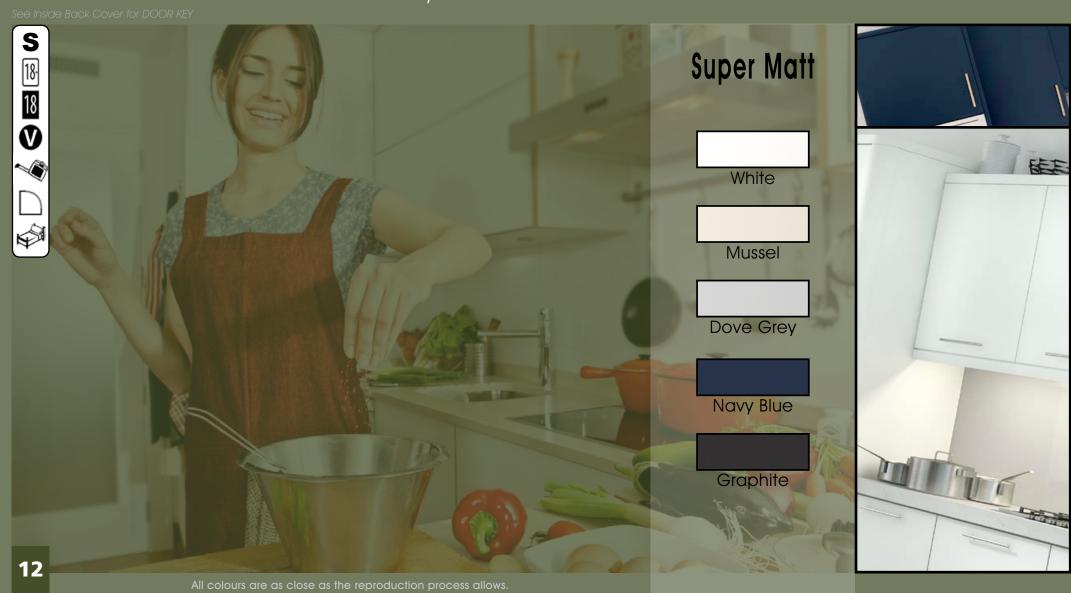

Range **Style** Colour **Page** Albany Solid Timber Door Painted from Stock in -Porcelain **Dove Grey Dust Grey Dust Grey** (Multi-Purpose Rail) 8 Navy Blue 9 Dove / Dust Grey 10 Aura Vinyl Wrapped Door in -**Dove Grey** 13 Super Matt Super Matt **Dusty Pink** 14 16 Super Matt Mussel Navy Blue 17 Super Matt Super Matt White 18 Light / Dark Concrete 19 Super Matt Avondale Traditional Wrapped Door in -Matt Ivory 21 Berkeley 23 **Dove Grey** Shaker Vinyl Wrapped Door in -Super Matt 24 White / Dove Grey Super Matt Boston 27 Shaker Vinyl Wrapped Door in -Cashmere Super Matt **Dove Grey** 28 Super Matt 29 Super Matt **Fjord** 30 Super Matt Graphite 31 Super Matt Mussel Navy Blue 32 Super Matt Super Matt White 33 Buckingham 35 Five-piece Shaker PVC Door in -Ash Embossed Cashmere **Dove Grey** 36 Ash Embossed 38 Ash Embossed **Graphite** 39 Ash Embossed Indigo 40 Ash Embossed Ivory 41 Ash Embossed Mussel 42 Navy Blue Ash Embossed 43 **Stone Grey** Ash Embossed Ash Embossed White 44 Smooth Lissa Oak 45 Gemini 47 Handleless Vinyl Wrapped Door in -White Gloss 48 Super Matt Kombu Green Gresham Shaker Vinyl Wrapped Door in -51 Matt Ivory Super Matt Kombu Green 52 Hadfield Solid Timber Door in -**55 Painted** Ivory / Duck Egg Blue **Painted** 56 **Dove Grey** Jura Integrated Handle System for Aura, Lumi & Odyssey **Dove Grey Gloss (Odyssey)** 59