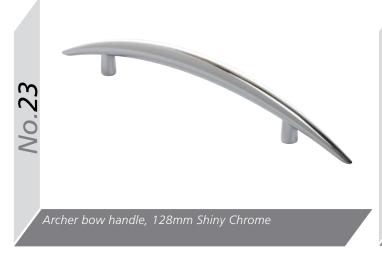

rete (Light) Dakar Concrete (Dark)





Indigo





### **Odyssey Gloss** White Cream Dove Grey Stone Grey Champagne Metallic Blue Metallic Anthracite Metallic Matching Edge Two Tone Edge Odyssey Laser Edged **GLOSS** Doors are

available with either a Matching or Two Tone Edge.





# Options



**ABG** 









Ascot

BG















**ABG** 



**ABG** 

**ABC** 

**ABG** 

**ABG ABG** 



BG











**ABG** 





# Handle Options



Oval tube 'D' handle, aluminium centre with die-cast legs, 160mm Bar Handle, Brushed Nickel



156mm 'T' Bar Handle, Brushed Nickel



Shaker 'D' handle, 96mm Satin Nickel



Shaker 'D' handle, 96mm Antique English



30mm Windsor Knob & Plate Chrome



40mm Windsor Knob Chrome



160mm Windsor Handle Chrome



96mm Windsor Handle Chrome





















Valentino Latch handle, 96mm Pewter

Titan 'D' handle & back plate, 64mm Pewte

Titan Latch handle & back plate, 64mm Pewter











**No.122** - 64mm Windsor Shell Handle

**No.123** - 96mm Windsor Shell Handle



96mm Windsor Shell Handle, Pewter

**No.125** - 96mm Windsor Handle No.126 - 128mm Windsor Handle All finished in Brushed Nickel





















40mm Camden Oval Knob, Antique Copper

















Starbright Square LED x3 Light Kit (Includes Power Module for up to 6)



Quattro Recessed LED Light



Plinth Light 15mm Round Light









Plinth Light 15mm Round x4 Light Kit





Rimini Recessed /Surface Mounted LED Light Available in Nickel or Chrome (shown)



Como High Output LED Cabinet Light in Nickel



Corsica LED Strip Lights. Available in various lengt