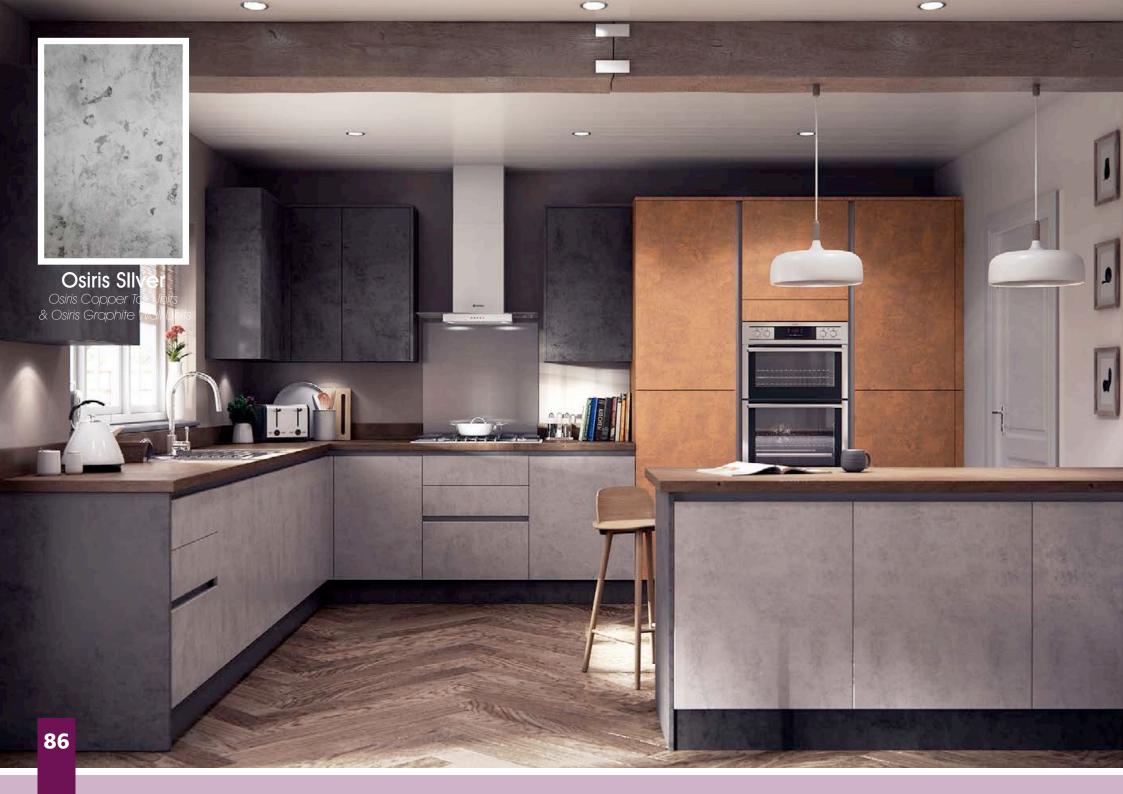

Range **Style** Colour **Page** Albany Solid Timber Door Painted from Stock in -Porcelain **Dove Grey Dust Grey Dust Grey** (Multi-Purpose Rail) 8 Navy Blue 9 Dove / Dust Grey 10 Aura Vinyl Wrapped Door in -**Dove Grey** 13 Super Matt Super Matt **Dusty Pink** 14 16 Super Matt Mussel Navy Blue 17 Super Matt Super Matt White 18 Light / Dark Concrete 19 Super Matt Avondale Traditional Wrapped Door in -Matt Ivory 21 Berkeley 23 **Dove Grey** Shaker Vinyl Wrapped Door in -Super Matt 24 White / Dove Grey Super Matt Boston 27 Shaker Vinyl Wrapped Door in -Cashmere Super Matt **Dove Grey** 28 Super Matt 29 Super Matt **Fjord** 30 Super Matt Graphite 31 Super Matt Mussel Navy Blue 32 Super Matt Super Matt White 33 Buckingham 35 Five-piece Shaker PVC Door in -Ash Embossed Cashmere **Dove Grey** 36 Ash Embossed 38 Ash Embossed **Graphite** 39 Ash Embossed Indigo 40 Ash Embossed Ivory 41 Ash Embossed Mussel 42 Navy Blue Ash Embossed 43 **Stone Grey** Ash Embossed Ash Embossed White 44 Smooth Lissa Oak 45 Gemini 47 Handleless Vinyl Wrapped Door in -White Gloss 48 Super Matt Kombu Green Gresham Shaker Vinyl Wrapped Door in -51 Matt Ivory Super Matt Kombu Green 52 Hadfield Solid Timber Door in -**55 Painted** Ivory / Duck Egg Blue **Painted** 56 **Dove Grey** Jura Integrated Handle System for Aura, Lumi & Odyssey **Dove Grey Gloss (Odyssey)** 59