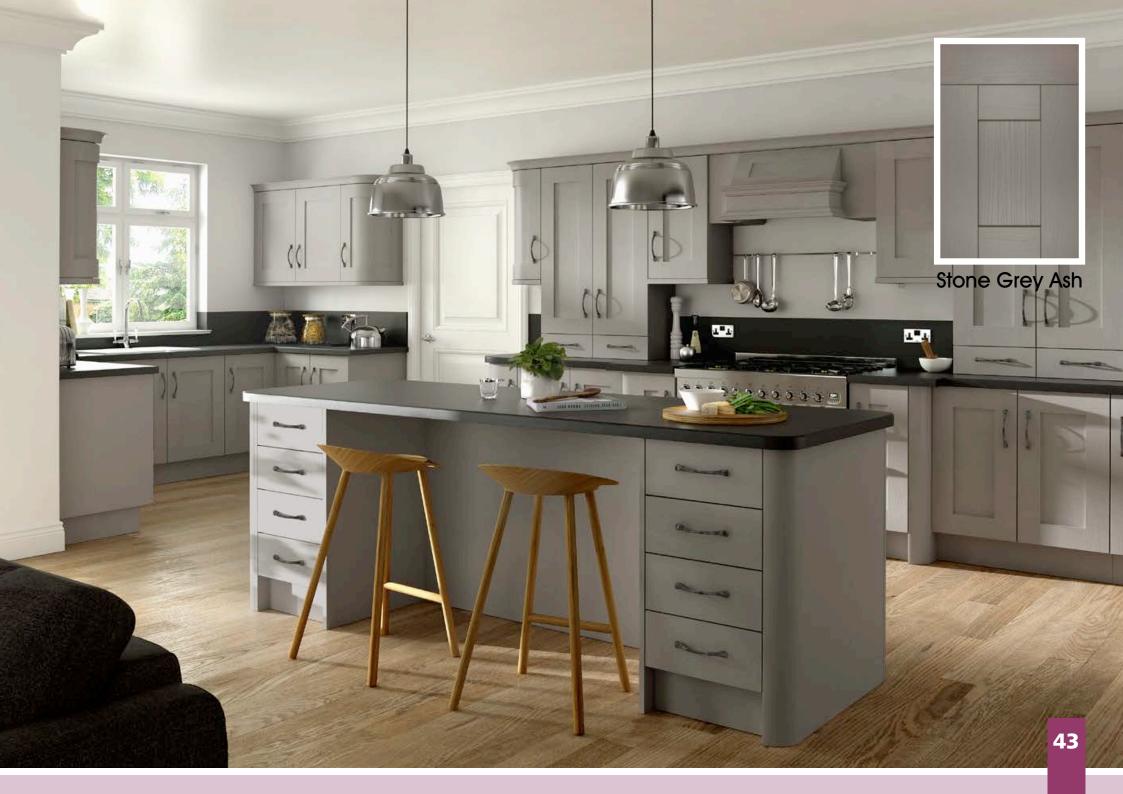

Range **Style** Colour **Page** Albany Solid Timber Door Painted from Stock in -Porcelain **Dove Grey Dust Grey Dust Grey** (Multi-Purpose Rail) 8 Navy Blue 9 Dove / Dust Grey 10 Aura Vinyl Wrapped Door in -**Dove Grey** 13 Super Matt Super Matt **Dusty Pink** 14 16 Super Matt Mussel Navy Blue 17 Super Matt Super Matt White 18 Light / Dark Concrete 19 Super Matt Avondale Traditional Wrapped Door in -Matt Ivory 21 Berkeley 23 **Dove Grey** Shaker Vinyl Wrapped Door in -Super Matt 24 White / Dove Grey Super Matt Boston 27 Shaker Vinyl Wrapped Door in -Cashmere Super Matt **Dove Grey** 28 Super Matt 29 Super Matt **Fjord** 30 Super Matt Graphite 31 Super Matt Mussel Navy Blue 32 Super Matt Super Matt White 33 Buckingham 35 Five-piece Shaker PVC Door in -Ash Embossed Cashmere **Dove Grey** 36 Ash Embossed 38 Ash Embossed **Graphite** 39 Ash Embossed Indigo 40 Ash Embossed Ivory 41 Ash Embossed Mussel 42 Navy Blue Ash Embossed 43 **Stone Grey** Ash Embossed Ash Embossed White 44 Smooth Lissa Oak 45 Gemini 47 Handleless Vinyl Wrapped Door in -White Gloss 48 Super Matt Kombu Green Gresham Shaker Vinyl Wrapped Door in -51 Matt Ivory Super Matt Kombu Green 52 Hadfield Solid Timber Door in -**55 Painted** Ivory / Duck Egg Blue **Painted** 56 **Dove Grey** Jura Integrated Handle System for Aura, Lumi & Odyssey **Dove Grey Gloss (Odyssey)** 59