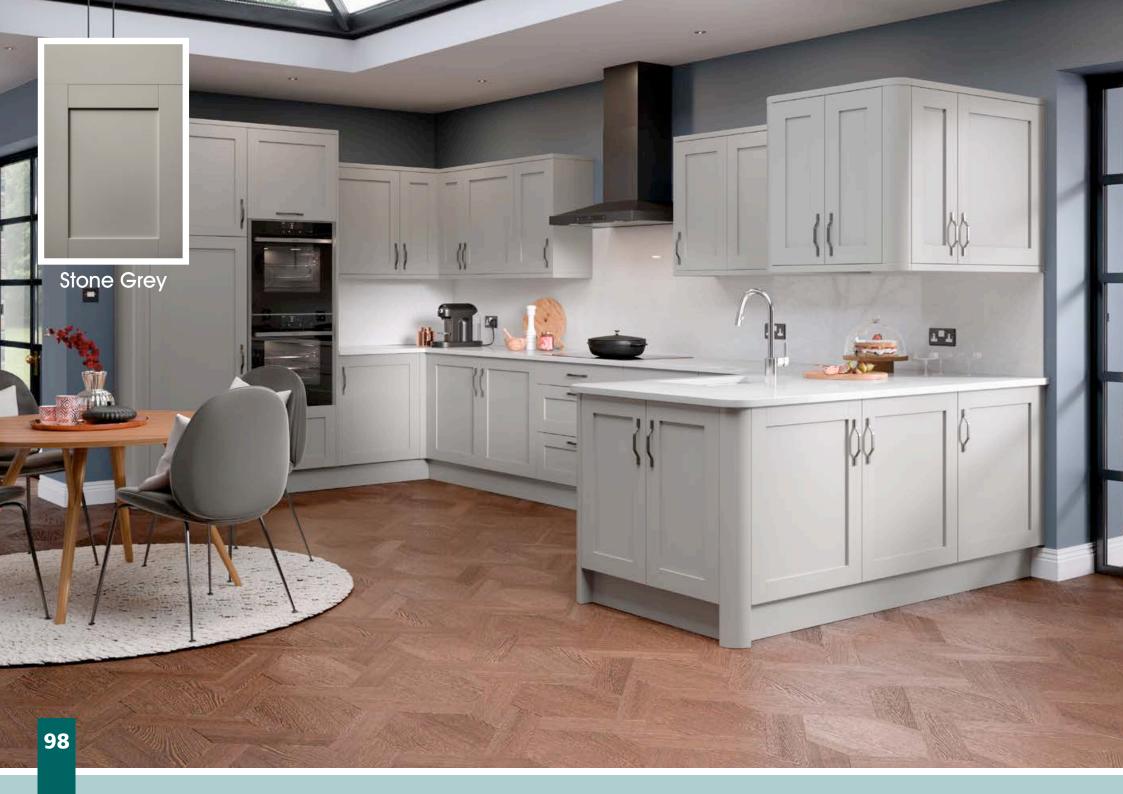

Range **Style** Colour **Page** Albany Solid Timber Door Painted from Stock in -Porcelain **Dove Grey Dust Grey Dust Grey** (Multi-Purpose Rail) 8 Navy Blue 9 Dove / Dust Grey 10 Aura Vinyl Wrapped Door in -**Dove Grey** 13 Super Matt Super Matt **Dusty Pink** 14 16 Super Matt Mussel Navy Blue 17 Super Matt Super Matt White 18 Light / Dark Concrete 19 Super Matt Avondale Traditional Wrapped Door in -Matt Ivory 21 Berkeley 23 **Dove Grey** Shaker Vinyl Wrapped Door in -Super Matt 24 White / Dove Grey Super Matt Boston 27 Shaker Vinyl Wrapped Door in -Cashmere Super Matt **Dove Grey** 28 Super Matt 29 Super Matt **Fjord** 30 Super Matt Graphite 31 Super Matt Mussel Navy Blue 32 Super Matt Super Matt White 33 Buckingham 35 Five-piece Shaker PVC Door in -Ash Embossed Cashmere **Dove Grey** 36 Ash Embossed 38 Ash Embossed **Graphite** 39 Ash Embossed Indigo 40 Ash Embossed Ivory 41 Ash Embossed Mussel 42 Navy Blue Ash Embossed 43 **Stone Grey** Ash Embossed Ash Embossed White 44 Smooth Lissa Oak 45 Gemini 47 Handleless Vinyl Wrapped Door in -White Gloss 48 Super Matt Kombu Green Gresham Shaker Vinyl Wrapped Door in -51 Matt Ivory Super Matt Kombu Green 52 Hadfield Solid Timber Door in -**55 Painted** Ivory / Duck Egg Blue **Painted** 56 **Dove Grey** Jura Integrated Handle System for Aura, Lumi & Odyssey **Dove Grey Gloss (Odyssey)** 59