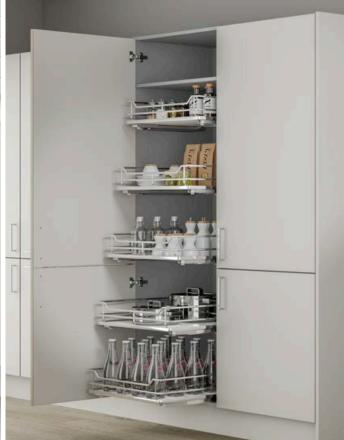

sed to produce a stylish contemporary finish, with no need for filler panels and with NO restrictions on panel or door widths (the only restrictions are the heights of Base units), giving a much sleeker look and a more modern appearance - making it perfectly suited to our extensive Made to Order Ranges.

Our Vogue Stock Range has been specifically developed with specific Gola sizes in mind for a 'No-Fuss straight off the shelf' solution.







Upper Profile

Anthracite



Central Profile



### Available from Stock in





### Larder Doors & Appliance Fitting (Compatible with Integrated Appliances)



All colours are as close as the reproduction process allows.



## Storage Options



150mm Pull Out Unit



300mm Base Pull Out - Left & Right Versions available, 400mm also available













3/4 Corner Carousel to suit 900mm 'L' Shaped Corner Base Unit







Ultimate Carousel to suit 900mm 'L' Shaped Corner Base Unit



1/2 Corner Carousel - Available in 900 (450mm Door) & 1000 (500/600mm Door)



Pull Out Corner Shelf to suit 1000mm Base Unit - Available in Left or Right Corner Unit



. 300, Jniversal Corner Optimiser - Available in Left or Right Corner Unit, to suit Bases



Corner Organiser - Available in 900mm & 1000mm Available in Left or Right Corner Unit



2 Section short Wastebin 450mm



3 Section Wide Tall Wastebin 600mm





Single Section Wastebin 15L



3 Section Narrow Wastebin 400mm



3 Section Narrow Wastehin 300mm







upra Pull Out Module - Universal Left or Right Soft Close Designed specifically to utilise unit space



3 Section Wastebin - Ava