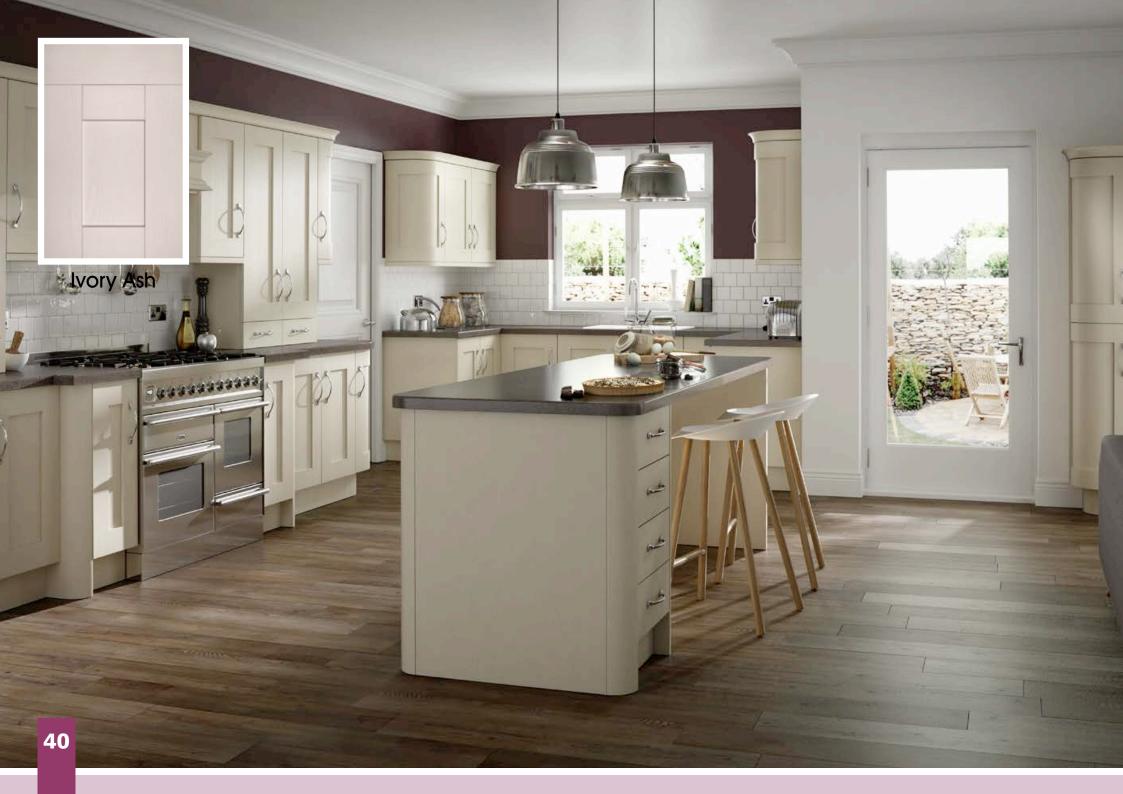

Range **Style** Colour **Page** Albany Solid Timber Door Painted from Stock in -Porcelain **Dove Grey Dust Grey Dust Grey** (Multi-Purpose Rail) 8 Navy Blue 9 Dove / Dust Grey 10 Aura Vinyl Wrapped Door in -**Dove Grey** 13 Super Matt Super Matt **Dusty Pink** 14 16 Super Matt Mussel Navy Blue 17 Super Matt Super Matt White 18 Light / Dark Concrete 19 Super Matt Avondale Traditional Wrapped Door in -Matt Ivory 21 Berkeley 23 **Dove Grey** Shaker Vinyl Wrapped Door in -Super Matt 24 White / Dove Grey Super Matt Boston 27 Shaker Vinyl Wrapped Door in -Cashmere Super Matt **Dove Grey** 28 Super Matt 29 Super Matt **Fjord** 30 Super Matt Graphite 31 Super Matt Mussel Navy Blue 32 Super Matt Super Matt White 33 Buckingham 35 Five-piece Shaker PVC Door in -Ash Embossed Cashmere **Dove Grey** 36 Ash Embossed 38 Ash Embossed **Graphite** 39 Ash Embossed Indigo 40 Ash Embossed Ivory 41 Ash Embossed Mussel 42 Navy Blue Ash Embossed 43 **Stone Grey** Ash Embossed Ash Embossed White 44 Smooth Lissa Oak 45 Gemini 47 Handleless Vinyl Wrapped Door in -White Gloss 48 Super Matt Kombu Green Gresham Shaker Vinyl Wrapped Door in -51 Matt Ivory Super Matt Kombu Green 52 Hadfield Solid Timber Door in -**55 Painted** Ivory / Duck Egg Blue **Painted** 56 **Dove Grey** Jura Integrated Handle System for Aura, Lumi & Odyssey **Dove Grey Gloss (Odyssey)** 59