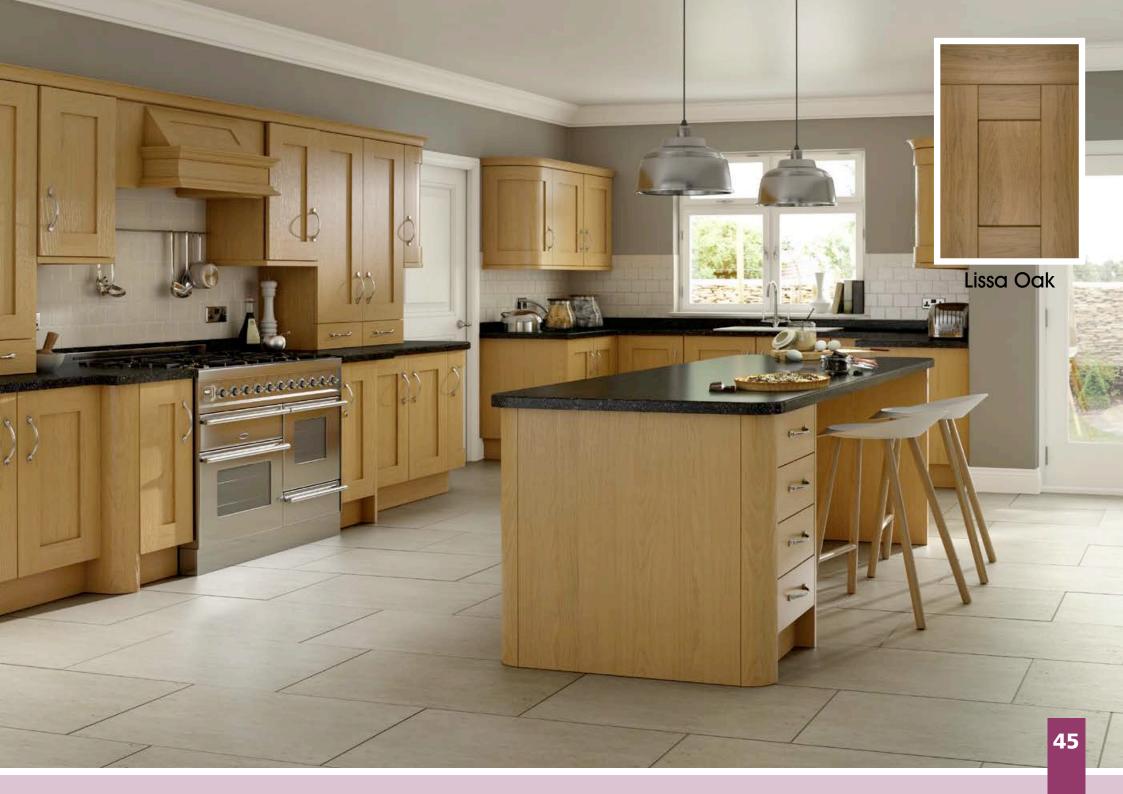

Range **Style** Colour **Page** Albany Solid Timber Door Painted from Stock in -Porcelain **Dove Grey Dust Grey Dust Grey** (Multi-Purpose Rail) 8 Navy Blue 9 Dove / Dust Grey 10 Aura Vinyl Wrapped Door in -**Dove Grey** 13 Super Matt Super Matt **Dusty Pink** 14 16 Super Matt Mussel Navy Blue 17 Super Matt Super Matt White 18 Light / Dark Concrete 19 Super Matt Avondale Traditional Wrapped Door in -Matt Ivory 21 Berkeley 23 **Dove Grey** Shaker Vinyl Wrapped Door in -Super Matt 24 White / Dove Grey Super Matt Boston 27 Shaker Vinyl Wrapped Door in -Cashmere Super Matt **Dove Grey** 28 Super Matt 29 Super Matt **Fjord** 30 Super Matt Graphite 31 Super Matt Mussel Navy Blue 32 Super Matt Super Matt White 33 Buckingham 35 Five-piece Shaker PVC Door in -Ash Embossed Cashmere **Dove Grey** 36 Ash Embossed 38 Ash Embossed **Graphite** 39 Ash Embossed Indigo 40 Ash Embossed Ivory 41 Ash Embossed Mussel 42 Navy Blue Ash Embossed 43 **Stone Grey** Ash Embossed Ash Embossed White 44 Smooth Lissa Oak 45 Gemini 47 Handleless Vinyl Wrapped Door in -White Gloss 48 Super Matt Kombu Green Gresham Shaker Vinyl Wrapped Door in -51 Matt Ivory Super Matt Kombu Green 52 Hadfield Solid Timber Door in -**55 Painted** Ivory / Duck Egg Blue **Painted** 56 **Dove Grey** Jura Integrated Handle System for Aura, Lumi & Odyssey **Dove Grey Gloss (Odyssey)** 59