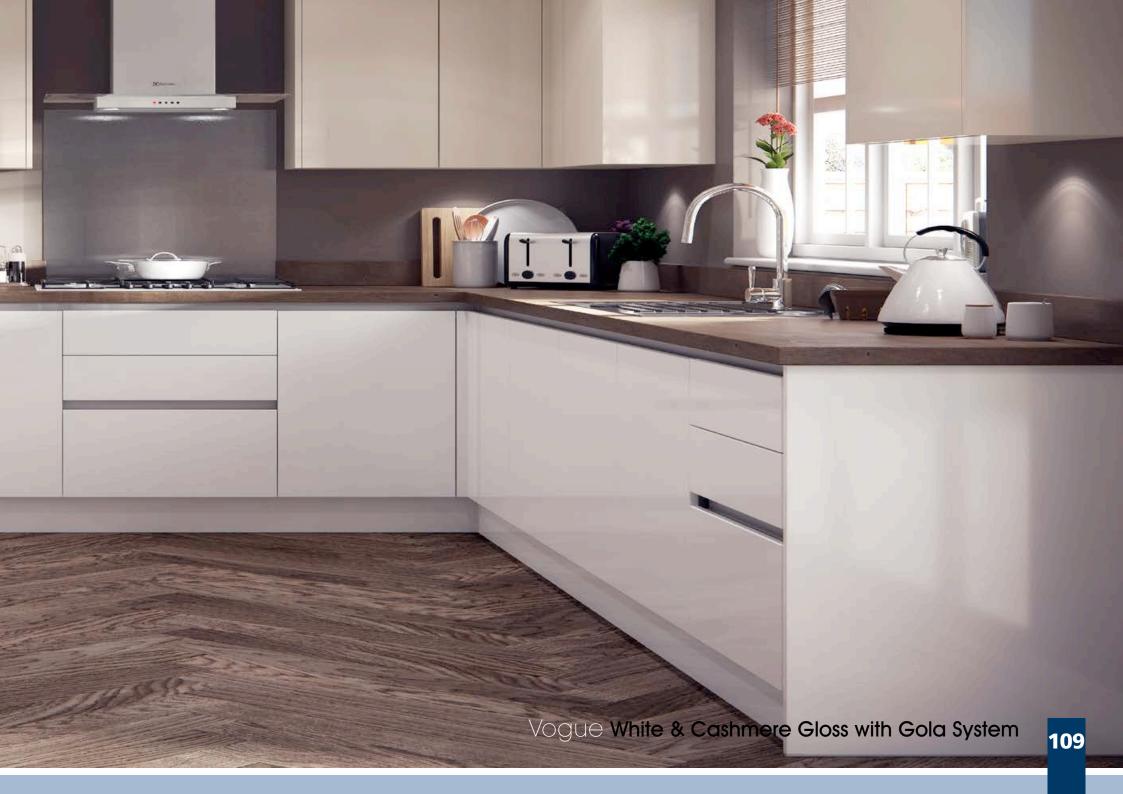

Range **Style** Colour **Page** Albany Solid Timber Door Painted from Stock in -Porcelain **Dove Grey Dust Grey Dust Grey** (Multi-Purpose Rail) 8 Navy Blue 9 Dove / Dust Grey 10 Aura Vinyl Wrapped Door in -**Dove Grey** 13 Super Matt Super Matt **Dusty Pink** 14 16 Super Matt Mussel Navy Blue 17 Super Matt Super Matt White 18 Light / Dark Concrete 19 Super Matt Avondale Traditional Wrapped Door in -Matt Ivory 21 Berkeley 23 **Dove Grey** Shaker Vinyl Wrapped Door in -Super Matt 24 White / Dove Grey Super Matt Boston 27 Shaker Vinyl Wrapped Door in -Cashmere Super Matt **Dove Grey** 28 Super Matt 29 Super Matt **Fjord** 30 Super Matt Graphite 31 Super Matt Mussel Navy Blue 32 Super Matt Super Matt White 33 Buckingham 35 Five-piece Shaker PVC Door in -Ash Embossed Cashmere **Dove Grey** 36 Ash Embossed 38 Ash Embossed **Graphite** 39 Ash Embossed Indigo 40 Ash Embossed Ivory 41 Ash Embossed Mussel 42 Navy Blue Ash Embossed 43 **Stone Grey** Ash Embossed Ash Embossed White 44 Smooth Lissa Oak 45 Gemini 47 Handleless Vinyl Wrapped Door in -White Gloss 48 Super Matt Kombu Green Gresham Shaker Vinyl Wrapped Door in -51 Matt Ivory Super Matt Kombu Green 52 Hadfield Solid Timber Door in -**55 Painted** Ivory / Duck Egg Blue **Painted** 56 **Dove Grey** Jura Integrated Handle System for Aura, Lumi & Odyssey **Dove Grey Gloss (Odyssey)** 59