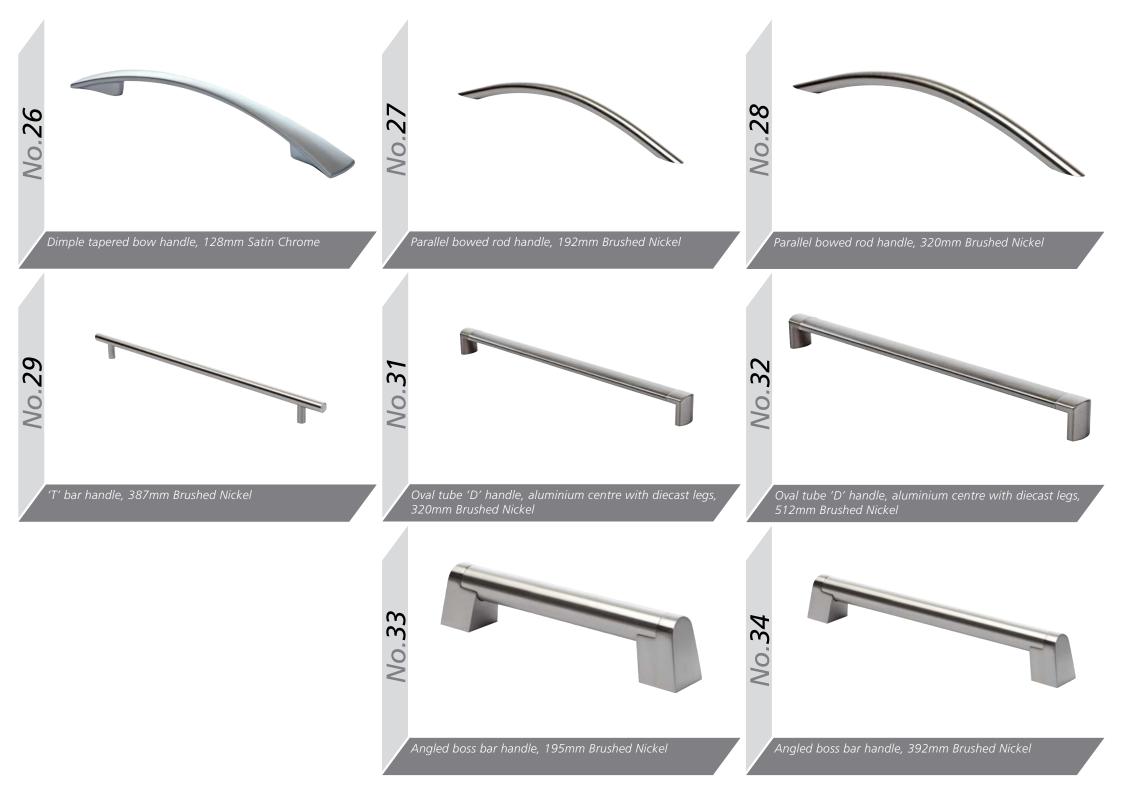

(Light) Dakar Concrete (Dark)





Indigo





### **Odyssey Gloss** White Cream Dove Grey Stone Grey Champagne Metallic Blue Metallic Anthracite Metallic Matching Edge Two Tone Edge Odyssey Laser Edged **GLOSS** Doors are

available with either a Matching or Two Tone Edge.





# Options



**ABG** 









Ascot

BG















**ABG** 



**ABG** 

**ABC** 

**ABG** 

**ABG ABG** 



BG











**ABG** 





# Handle Options



Oval tube 'D' handle, aluminium centre with die-cast legs, 160mm Bar Handle, Brushed Nickel



156mm 'T' Bar Handle, Brushed Nickel



Shaker 'D' handle, 96mm Satin Nickel



Shaker 'D' handle, 96mm Antique English



30mm Windsor Knob & Plate Chrome



40mm Windsor Knob Chrome



160mm Windsor Handle Chrome



96mm Windsor Handle Chrome





















Valentino Latch handle, 96mm Pewter

Titan 'D' handle & back plate, 64mm Pewte

Titan Latch handle & back plate, 64mm Pewter











**No.122** - 64mm Windsor Shell Handle

**No.123** - 96mm Windsor Shell Handle



96mm Windsor Shell Handle, Pewter

**No.125** - 96mm Windsor Handle No.126 - 128mm Windsor Handle All finished in Brushed Nickel





















40mm Camden Oval Knob, Antique Copper

















Starbright Square LED x3 Light Kit (Includes Power Module for up to 6)



Quattro Recessed LED Light



Plinth Light 15mm Round Light









Plinth Light 15mm Round x4 Light Kit





Rimini Recessed /Surface Mounted LED Light Available in Nickel or Chrome (shown)



Como High Output LED Cabinet Light in Nickel



Corsica LED Strip Lights. Available in various lengths,