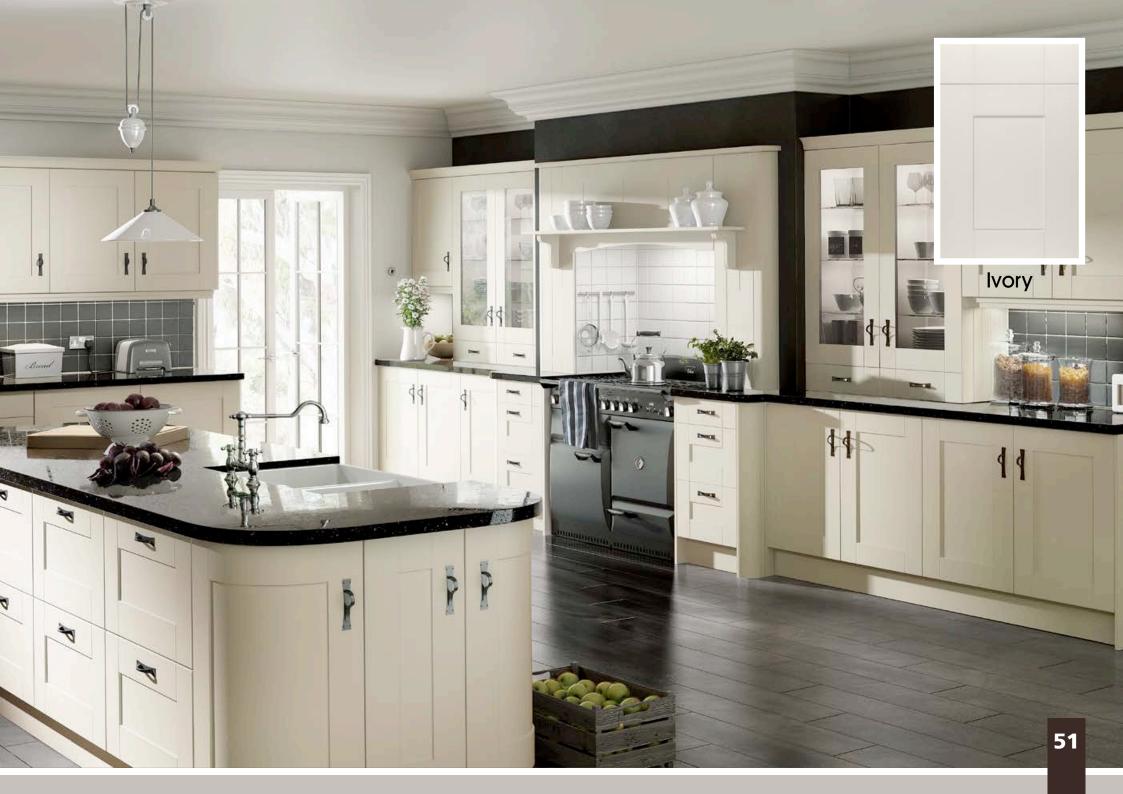

Range **Style** Colour **Page** Albany Solid Timber Door Painted from Stock in -Porcelain **Dove Grey Dust Grey Dust Grey** (Multi-Purpose Rail) 8 Navy Blue 9 Dove / Dust Grey 10 Aura Vinyl Wrapped Door in -**Dove Grey** 13 Super Matt Super Matt **Dusty Pink** 14 16 Super Matt Mussel Navy Blue 17 Super Matt Super Matt White 18 Light / Dark Concrete 19 Super Matt Avondale Traditional Wrapped Door in -Matt Ivory 21 Berkeley 23 **Dove Grey** Shaker Vinyl Wrapped Door in -Super Matt 24 White / Dove Grey Super Matt Boston 27 Shaker Vinyl Wrapped Door in -Cashmere Super Matt **Dove Grey** 28 Super Matt 29 Super Matt **Fjord** 30 Super Matt Graphite 31 Super Matt Mussel Navy Blue 32 Super Matt Super Matt White 33 Buckingham 35 Five-piece Shaker PVC Door in -Ash Embossed Cashmere **Dove Grey** 36 Ash Embossed 38 Ash Embossed **Graphite** 39 Ash Embossed Indigo 40 Ash Embossed Ivory 41 Ash Embossed Mussel 42 Navy Blue Ash Embossed 43 **Stone Grey** Ash Embossed Ash Embossed White 44 Smooth Lissa Oak 45 Gemini 47 Handleless Vinyl Wrapped Door in -White Gloss 48 Super Matt Kombu Green Gresham Shaker Vinyl Wrapped Door in -51 Matt Ivory Super Matt Kombu Green 52 Hadfield Solid Timber Door in -**55 Painted** Ivory / Duck Egg Blue **Painted** 56 **Dove Grey** Jura Integrated Handle System for Aura, Lumi & Odyssey **Dove Grey Gloss (Odyssey)** 59