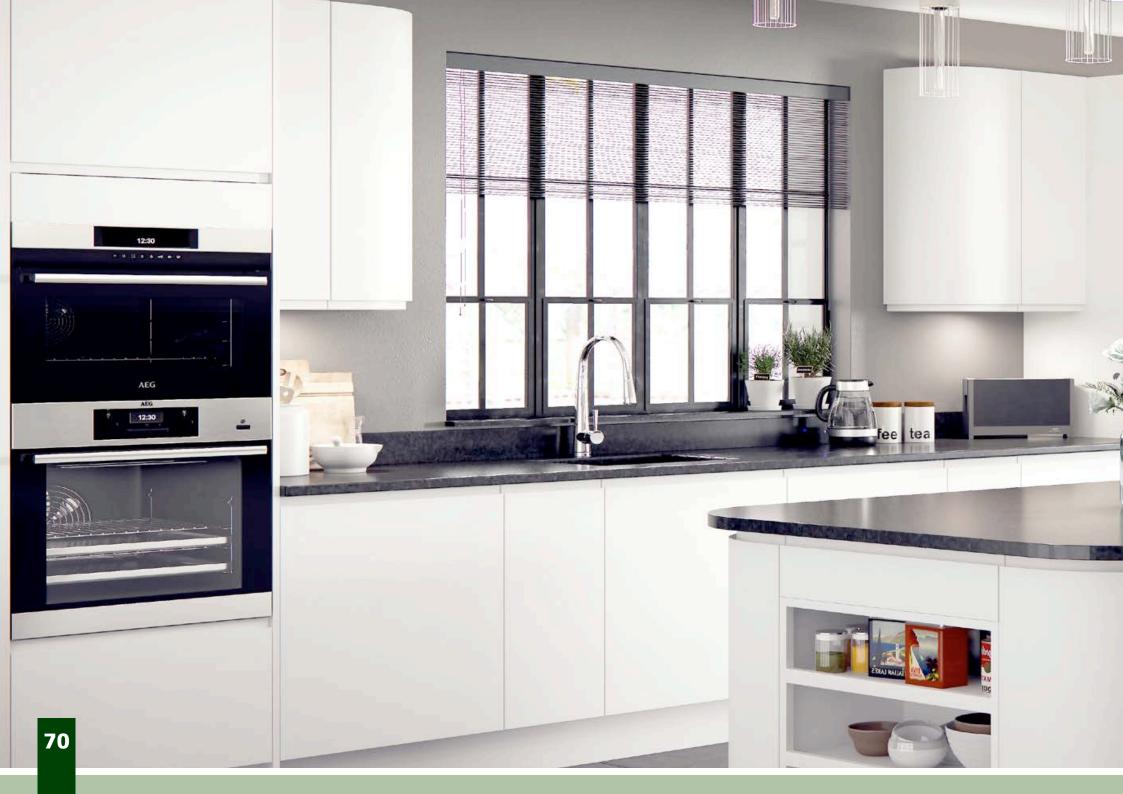

Range **Style** Colour **Page** Albany Solid Timber Door Painted from Stock in -Porcelain **Dove Grey Dust Grey Dust Grey** (Multi-Purpose Rail) 8 Navy Blue 9 Dove / Dust Grey 10 Aura Vinyl Wrapped Door in -**Dove Grey** 13 Super Matt Super Matt **Dusty Pink** 14 16 Super Matt Mussel Navy Blue 17 Super Matt Super Matt White 18 Light / Dark Concrete 19 Super Matt Avondale Traditional Wrapped Door in -Matt Ivory 21 Berkeley 23 **Dove Grey** Shaker Vinyl Wrapped Door in -Super Matt 24 White / Dove Grey Super Matt Boston 27 Shaker Vinyl Wrapped Door in -Cashmere Super Matt **Dove Grey** 28 Super Matt 29 Super Matt **Fjord** 30 Super Matt Graphite 31 Super Matt Mussel Navy Blue 32 Super Matt Super Matt White 33 Buckingham 35 Five-piece Shaker PVC Door in -Ash Embossed Cashmere **Dove Grey** 36 Ash Embossed 38 Ash Embossed **Graphite** 39 Ash Embossed Indigo 40 Ash Embossed Ivory 41 Ash Embossed Mussel 42 Navy Blue Ash Embossed 43 **Stone Grey** Ash Embossed Ash Embossed White 44 Smooth Lissa Oak 45 Gemini 47 Handleless Vinyl Wrapped Door in -White Gloss 48 Super Matt Kombu Green Gresham Shaker Vinyl Wrapped Door in -51 Matt Ivory Super Matt Kombu Green 52 Hadfield Solid Timber Door in -**55 Painted** Ivory / Duck Egg Blue **Painted** 56 **Dove Grey** Jura Integrated Handle System for Aura, Lumi & Odyssey **Dove Grey Gloss (Odyssey)** 59