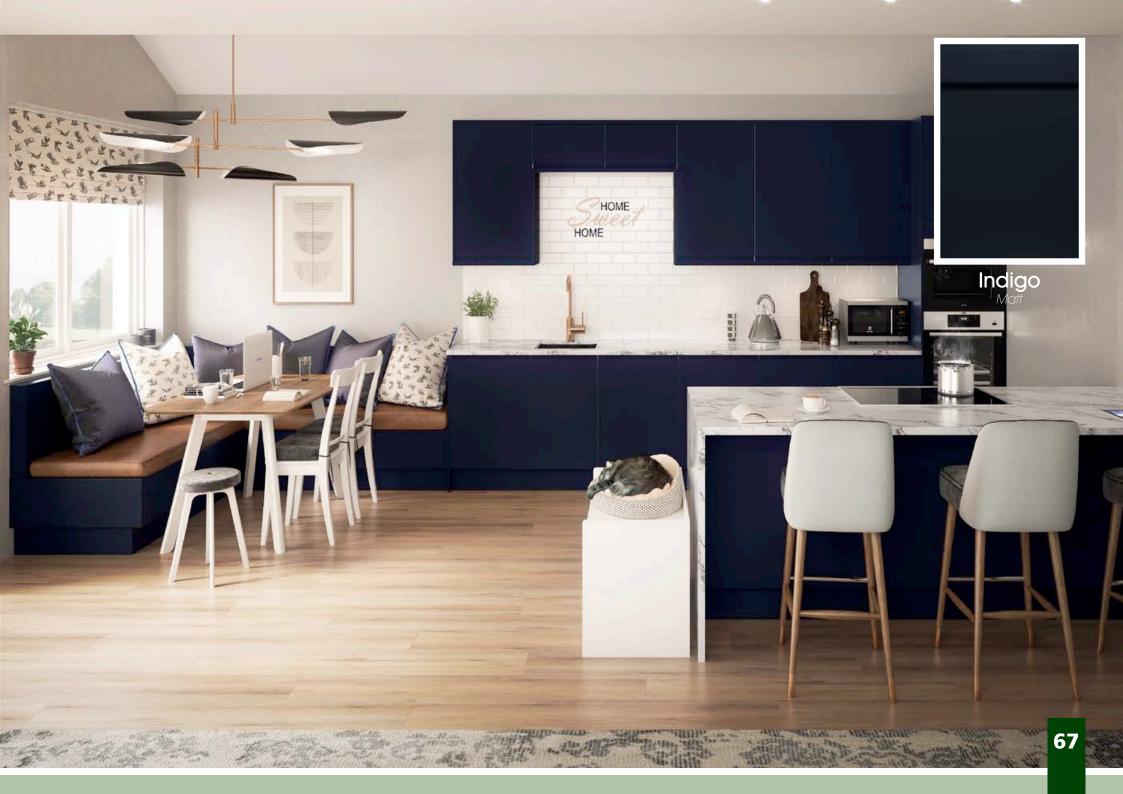

Range **Style** Colour **Page** Albany Solid Timber Door Painted from Stock in -Porcelain **Dove Grey Dust Grey Dust Grey** (Multi-Purpose Rail) 8 Navy Blue 9 Dove / Dust Grey 10 Aura Vinyl Wrapped Door in -**Dove Grey** 13 Super Matt Super Matt **Dusty Pink** 14 16 Super Matt Mussel Navy Blue 17 Super Matt Super Matt White 18 Light / Dark Concrete 19 Super Matt Avondale Traditional Wrapped Door in -Matt Ivory 21 Berkeley 23 **Dove Grey** Shaker Vinyl Wrapped Door in -Super Matt 24 White / Dove Grey Super Matt Boston 27 Shaker Vinyl Wrapped Door in -Cashmere Super Matt **Dove Grey** 28 Super Matt 29 Super Matt **Fjord** 30 Super Matt Graphite 31 Super Matt Mussel Navy Blue 32 Super Matt Super Matt White 33 Buckingham 35 Five-piece Shaker PVC Door in -Ash Embossed Cashmere **Dove Grey** 36 Ash Embossed 38 Ash Embossed **Graphite** 39 Ash Embossed Indigo 40 Ash Embossed Ivory 41 Ash Embossed Mussel 42 Navy Blue Ash Embossed 43 **Stone Grey** Ash Embossed Ash Embossed White 44 Smooth Lissa Oak 45 Gemini 47 Handleless Vinyl Wrapped Door in -White Gloss 48 Super Matt Kombu Green Gresham Shaker Vinyl Wrapped Door in -51 Matt Ivory Super Matt Kombu Green 52 Hadfield Solid Timber Door in -**55 Painted** Ivory / Duck Egg Blue **Painted** 56 **Dove Grey** Jura Integrated Handle System for Aura, Lumi & Odyssey **Dove Grey Gloss (Odyssey)** 59