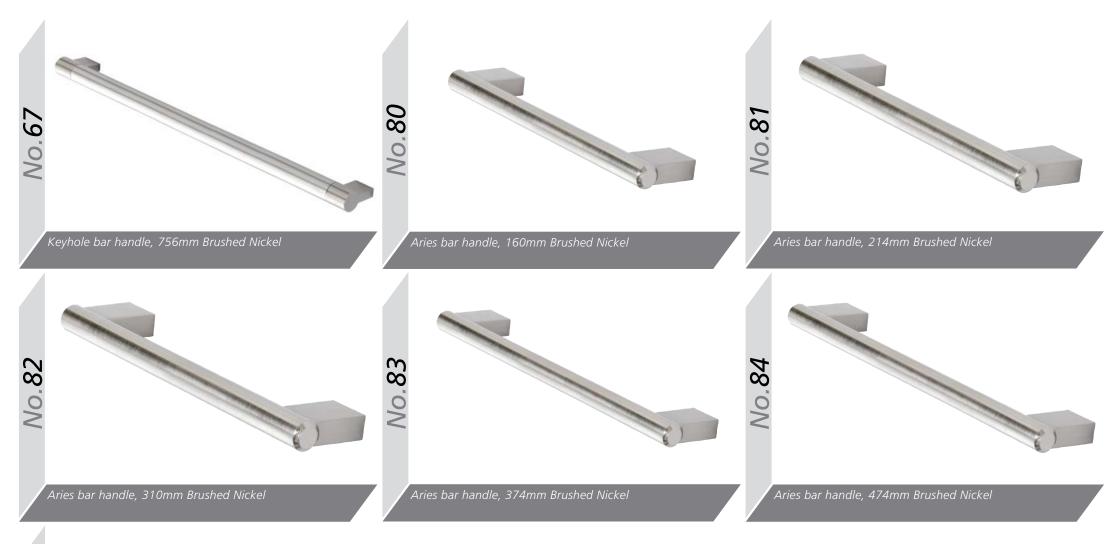

Range **Style** Colour **Page** Albany Solid Timber Door Painted from Stock in -Porcelain **Dove Grey Dust Grey Dust Grey** (Multi-Purpose Rail) 8 Navy Blue 9 Dove / Dust Grey 10 Aura Vinyl Wrapped Door in -**Dove Grey** 13 Super Matt Super Matt **Dusty Pink** 14 16 Super Matt Mussel Navy Blue 17 Super Matt Super Matt White 18 Light / Dark Concrete 19 Super Matt Avondale Traditional Wrapped Door in -Matt Ivory 21 Berkeley 23 **Dove Grey** Shaker Vinyl Wrapped Door in -Super Matt 24 White / Dove Grey Super Matt Boston 27 Shaker Vinyl Wrapped Door in -Cashmere Super Matt **Dove Grey** 28 Super Matt 29 Super Matt **Fjord** 30 Super Matt Graphite 31 Super Matt Mussel Navy Blue 32 Super Matt Super Matt White 33 Buckingham 35 Five-piece Shaker PVC Door in -Ash Embossed Cashmere **Dove Grey** 36 Ash Embossed 38 Ash Embossed **Graphite** 39 Ash Embossed Indigo 40 Ash Embossed Ivory 41 Ash Embossed Mussel 42 Navy Blue Ash Embossed 43 **Stone Grey** Ash Embossed Ash Embossed White 44 Smooth Lissa Oak 45 Gemini 47 Handleless Vinyl Wrapped Door in -White Gloss 48 Super Matt Kombu Green Gresham Shaker Vinyl Wrapped Door in -51 Matt Ivory Super Matt Kombu Green 52 Hadfield Solid Timber Door in -**55 Painted** Ivory / Duck Egg Blue **Painted** 56 **Dove Grey** Jura Integrated Handle System for Aura, Lumi & Odyssey **Dove Grey Gloss (Odyssey)** 59