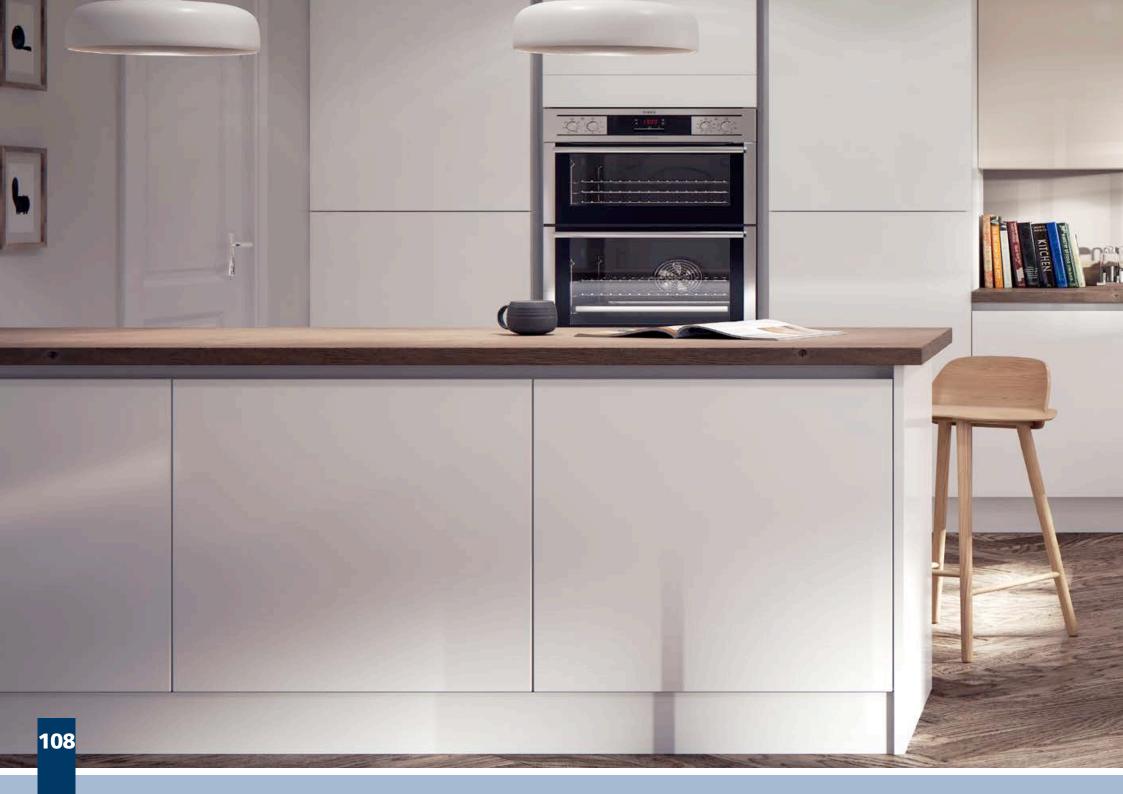

Range **Style** Colour **Page** Albany Solid Timber Door Painted from Stock in -Porcelain **Dove Grey Dust Grey Dust Grey** (Multi-Purpose Rail) 8 Navy Blue 9 Dove / Dust Grey 10 Aura Vinyl Wrapped Door in -**Dove Grey** 13 Super Matt Super Matt **Dusty Pink** 14 16 Super Matt Mussel Navy Blue 17 Super Matt Super Matt White 18 Light / Dark Concrete 19 Super Matt Avondale Traditional Wrapped Door in -Matt Ivory 21 Berkeley 23 **Dove Grey** Shaker Vinyl Wrapped Door in -Super Matt 24 White / Dove Grey Super Matt Boston 27 Shaker Vinyl Wrapped Door in -Cashmere Super Matt **Dove Grey** 28 Super Matt 29 Super Matt **Fjord** 30 Super Matt Graphite 31 Super Matt Mussel Navy Blue 32 Super Matt Super Matt White 33 Buckingham 35 Five-piece Shaker PVC Door in -Ash Embossed Cashmere **Dove Grey** 36 Ash Embossed 38 Ash Embossed **Graphite** 39 Ash Embossed Indigo 40 Ash Embossed Ivory 41 Ash Embossed Mussel 42 Navy Blue Ash Embossed 43 **Stone Grey** Ash Embossed Ash Embossed White 44 Smooth Lissa Oak 45 Gemini 47 Handleless Vinyl Wrapped Door in -White Gloss 48 Super Matt Kombu Green Gresham Shaker Vinyl Wrapped Door in -51 Matt Ivory Super Matt Kombu Green 52 Hadfield Solid Timber Door in -**55 Painted** Ivory / Duck Egg Blue **Painted** 56 **Dove Grey** Jura Integrated Handle System for Aura, Lumi & Odyssey **Dove Grey Gloss (Odyssey)** 59