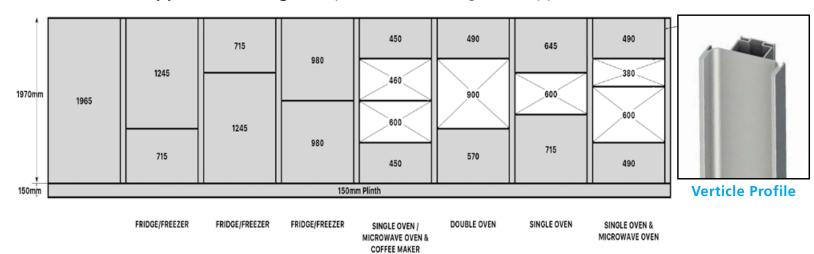

Range **Style** Colour **Page** Albany Solid Timber Door Painted from Stock in -Porcelain **Dove Grey Dust Grey Dust Grey** (Multi-Purpose Rail) 8 Navy Blue 9 Dove / Dust Grey 10 Aura Vinyl Wrapped Door in -**Dove Grey** 13 Super Matt Super Matt **Dusty Pink** 14 16 Super Matt Mussel Navy Blue 17 Super Matt Super Matt White 18 Light / Dark Concrete 19 Super Matt Avondale Traditional Wrapped Door in -Matt Ivory 21 Berkeley 23 **Dove Grey** Shaker Vinyl Wrapped Door in -Super Matt 24 White / Dove Grey Super Matt Boston 27 Shaker Vinyl Wrapped Door in -Cashmere Super Matt **Dove Grey** 28 Super Matt 29 Super Matt **Fjord** 30 Super Matt Graphite 31 Super Matt Mussel Navy Blue 32 Super Matt Super Matt White 33 Buckingham 35 Five-piece Shaker PVC Door in -Ash Embossed Cashmere **Dove Grey** 36 Ash Embossed 38 Ash Embossed **Graphite** 39 Ash Embossed Indigo 40 Ash Embossed Ivory 41 Ash Embossed Mussel 42 Navy Blue Ash Embossed 43 **Stone Grey** Ash Embossed Ash Embossed White 44 Smooth Lissa Oak 45 Gemini 47 Handleless Vinyl Wrapped Door in -White Gloss 48 Super Matt Kombu Green Gresham Shaker Vinyl Wrapped Door in -51 Matt Ivory Super Matt Kombu Green 52 Hadfield Solid Timber Door in -**55 Painted** Ivory / Duck Egg Blue **Painted** 56 **Dove Grey** Jura Integrated Handle System for Aura, Lumi & Odyssey **Dove Grey Gloss (Odyssey)** 59