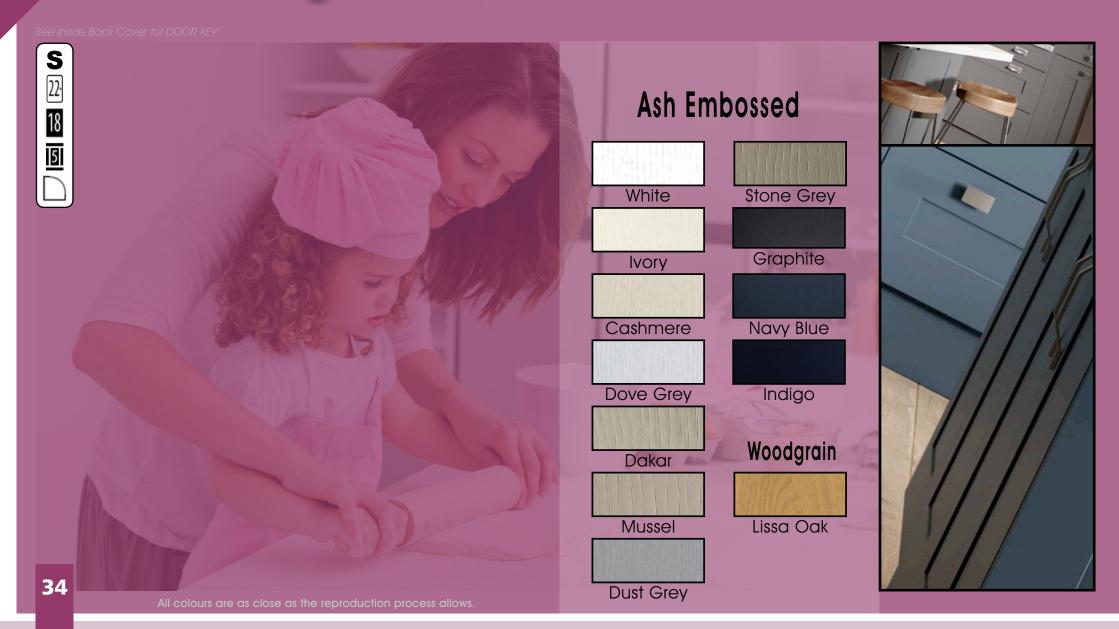

Range **Style** Colour **Page** Albany Solid Timber Door Painted from Stock in -Porcelain **Dove Grey Dust Grey Dust Grey** (Multi-Purpose Rail) 8 Navy Blue 9 Dove / Dust Grey 10 Aura Vinyl Wrapped Door in -**Dove Grey** 13 Super Matt Super Matt **Dusty Pink** 14 16 Super Matt Mussel Navy Blue 17 Super Matt Super Matt White 18 Light / Dark Concrete 19 Super Matt Avondale Traditional Wrapped Door in -Matt Ivory 21 Berkeley 23 **Dove Grey** Shaker Vinyl Wrapped Door in -Super Matt 24 White / Dove Grey Super Matt Boston 27 Shaker Vinyl Wrapped Door in -Cashmere Super Matt **Dove Grey** 28 Super Matt 29 Super Matt **Fjord** 30 Super Matt Graphite 31 Super Matt Mussel Navy Blue 32 Super Matt Super Matt White 33 Buckingham 35 Five-piece Shaker PVC Door in -Ash Embossed Cashmere **Dove Grey** 36 Ash Embossed 38 Ash Embossed **Graphite** 39 Ash Embossed Indigo 40 Ash Embossed Ivory 41 Ash Embossed Mussel 42 Navy Blue Ash Embossed 43 **Stone Grey** Ash Embossed Ash Embossed White 44 Smooth Lissa Oak 45 Gemini 47 Handleless Vinyl Wrapped Door in -White Gloss 48 Super Matt Kombu Green Gresham Shaker Vinyl Wrapped Door in -51 Matt Ivory Super Matt Kombu Green 52 Hadfield Solid Timber Door in -**55 Painted** Ivory / Duck Egg Blue **Painted** 56 **Dove Grey** Jura Integrated Handle System for Aura, Lumi & Odyssey **Dove Grey Gloss (Odyssey)** 59