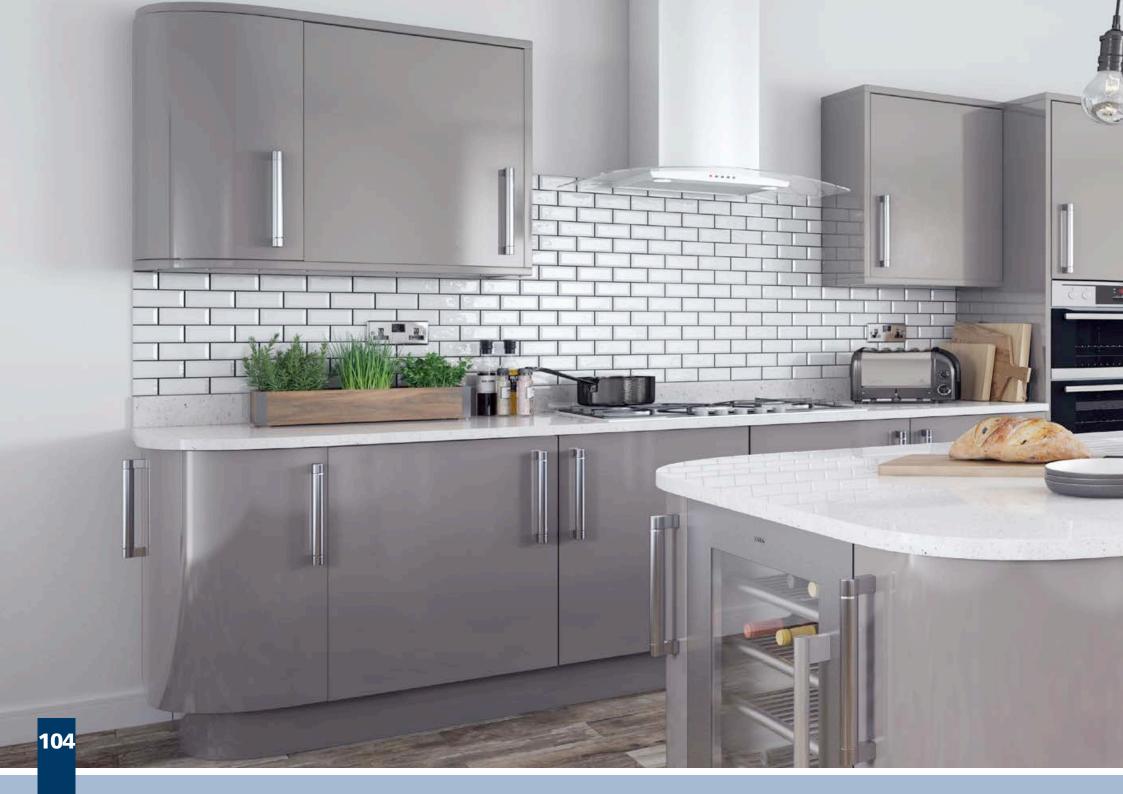

Range **Style** Colour **Page** Albany Solid Timber Door Painted from Stock in -Porcelain **Dove Grey Dust Grey Dust Grey** (Multi-Purpose Rail) 8 Navy Blue 9 Dove / Dust Grey 10 Aura Vinyl Wrapped Door in -**Dove Grey** 13 Super Matt Super Matt **Dusty Pink** 14 16 Super Matt Mussel Navy Blue 17 Super Matt Super Matt White 18 Light / Dark Concrete 19 Super Matt Avondale Traditional Wrapped Door in -Matt Ivory 21 Berkeley 23 **Dove Grey** Shaker Vinyl Wrapped Door in -Super Matt 24 White / Dove Grey Super Matt Boston 27 Shaker Vinyl Wrapped Door in -Cashmere Super Matt **Dove Grey** 28 Super Matt 29 Super Matt **Fjord** 30 Super Matt Graphite 31 Super Matt Mussel Navy Blue 32 Super Matt Super Matt White 33 Buckingham 35 Five-piece Shaker PVC Door in -Ash Embossed Cashmere **Dove Grey** 36 Ash Embossed 38 Ash Embossed **Graphite** 39 Ash Embossed Indigo 40 Ash Embossed Ivory 41 Ash Embossed Mussel 42 Navy Blue Ash Embossed 43 **Stone Grey** Ash Embossed Ash Embossed White 44 Smooth Lissa Oak 45 Gemini 47 Handleless Vinyl Wrapped Door in -White Gloss 48 Super Matt Kombu Green Gresham Shaker Vinyl Wrapped Door in -51 Matt Ivory Super Matt Kombu Green 52 Hadfield Solid Timber Door in -**55 Painted** Ivory / Duck Egg Blue **Painted** 56 **Dove Grey** Jura Integrated Handle System for Aura, Lumi & Odyssey **Dove Grey Gloss (Odyssey)** 59