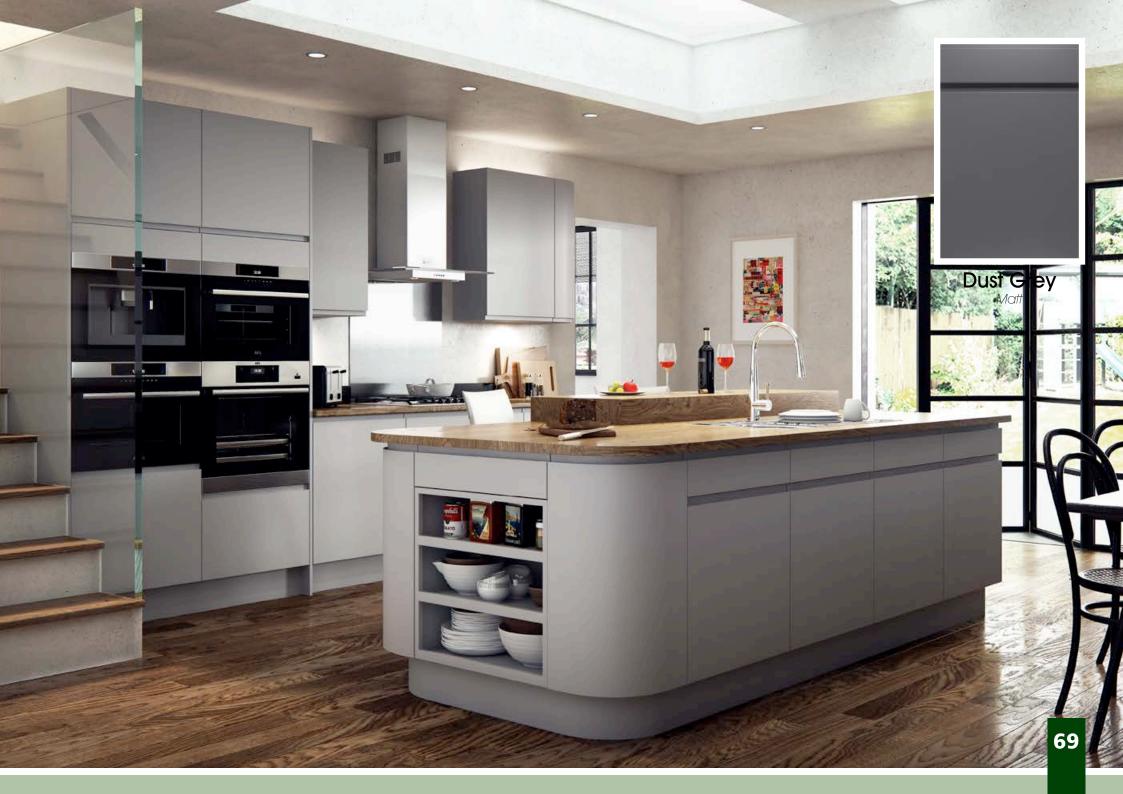

Range **Style** Colour **Page** Albany Solid Timber Door Painted from Stock in -Porcelain **Dove Grey Dust Grey Dust Grey** (Multi-Purpose Rail) 8 Navy Blue 9 Dove / Dust Grey 10 Aura Vinyl Wrapped Door in -**Dove Grey** 13 Super Matt Super Matt **Dusty Pink** 14 16 Super Matt Mussel Navy Blue 17 Super Matt Super Matt White 18 Light / Dark Concrete 19 Super Matt Avondale Traditional Wrapped Door in -Matt Ivory 21 Berkeley 23 **Dove Grey** Shaker Vinyl Wrapped Door in -Super Matt 24 White / Dove Grey Super Matt Boston 27 Shaker Vinyl Wrapped Door in -Cashmere Super Matt **Dove Grey** 28 Super Matt 29 Super Matt **Fjord** 30 Super Matt Graphite 31 Super Matt Mussel Navy Blue 32 Super Matt Super Matt White 33 Buckingham 35 Five-piece Shaker PVC Door in -Ash Embossed Cashmere **Dove Grey** 36 Ash Embossed 38 Ash Embossed **Graphite** 39 Ash Embossed Indigo 40 Ash Embossed Ivory 41 Ash Embossed Mussel 42 Navy Blue Ash Embossed 43 **Stone Grey** Ash Embossed Ash Embossed White 44 Smooth Lissa Oak 45 Gemini 47 Handleless Vinyl Wrapped Door in -White Gloss 48 Super Matt Kombu Green Gresham Shaker Vinyl Wrapped Door in -51 Matt Ivory Super Matt Kombu Green 52 Hadfield Solid Timber Door in -**55 Painted** Ivory / Duck Egg Blue **Painted** 56 **Dove Grey** Jura Integrated Handle System for Aura, Lumi & Odyssey **Dove Grey Gloss (Odyssey)** 59