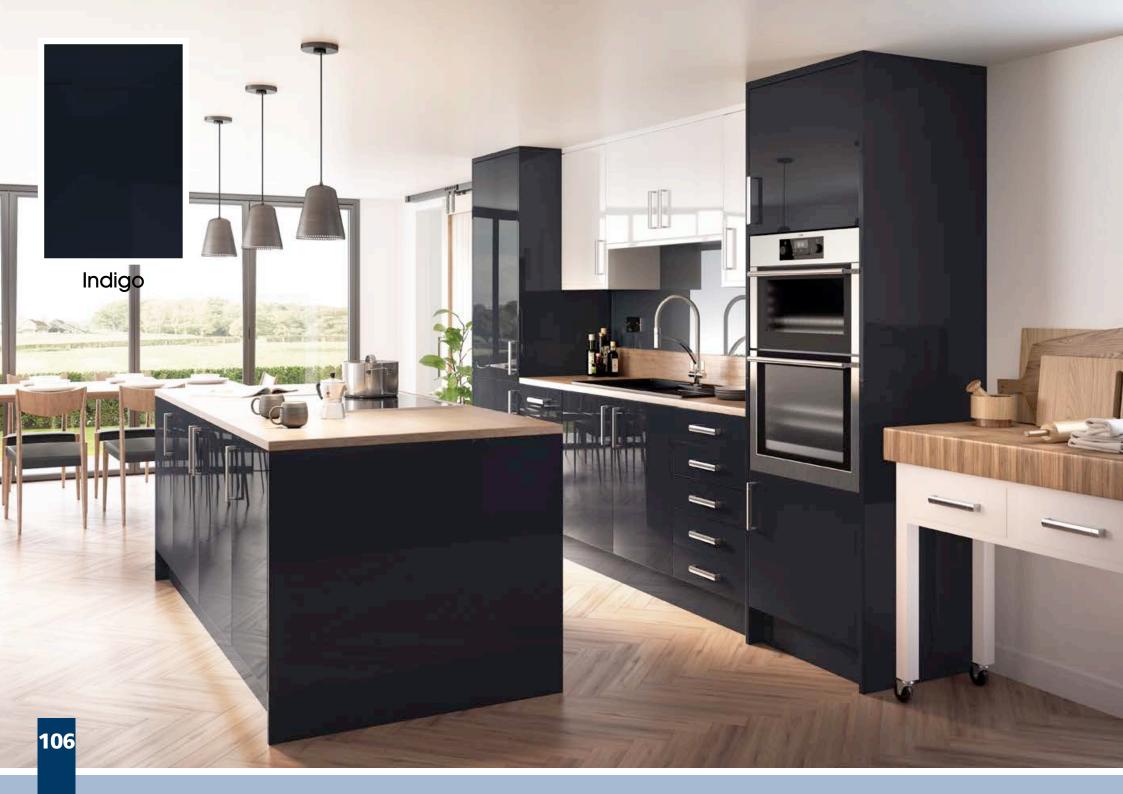

Range **Style** Colour **Page** Albany Solid Timber Door Painted from Stock in -Porcelain **Dove Grey Dust Grey Dust Grey** (Multi-Purpose Rail) 8 Navy Blue 9 Dove / Dust Grey 10 Aura Vinyl Wrapped Door in -**Dove Grey** 13 Super Matt Super Matt **Dusty Pink** 14 16 Super Matt Mussel Navy Blue 17 Super Matt Super Matt White 18 Light / Dark Concrete 19 Super Matt Avondale Traditional Wrapped Door in -Matt Ivory 21 Berkeley 23 **Dove Grey** Shaker Vinyl Wrapped Door in -Super Matt 24 White / Dove Grey Super Matt Boston 27 Shaker Vinyl Wrapped Door in -Cashmere Super Matt **Dove Grey** 28 Super Matt 29 Super Matt **Fjord** 30 Super Matt Graphite 31 Super Matt Mussel Navy Blue 32 Super Matt Super Matt White 33 Buckingham 35 Five-piece Shaker PVC Door in -Ash Embossed Cashmere **Dove Grey** 36 Ash Embossed 38 Ash Embossed **Graphite** 39 Ash Embossed Indigo 40 Ash Embossed Ivory 41 Ash Embossed Mussel 42 Navy Blue Ash Embossed 43 **Stone Grey** Ash Embossed Ash Embossed White 44 Smooth Lissa Oak 45 Gemini 47 Handleless Vinyl Wrapped Door in -White Gloss 48 Super Matt Kombu Green Gresham Shaker Vinyl Wrapped Door in -51 Matt Ivory Super Matt Kombu Green 52 Hadfield Solid Timber Door in -**55 Painted** Ivory / Duck Egg Blue **Painted** 56 **Dove Grey** Jura Integrated Handle System for Aura, Lumi & Odyssey **Dove Grey Gloss (Odyssey)** 59