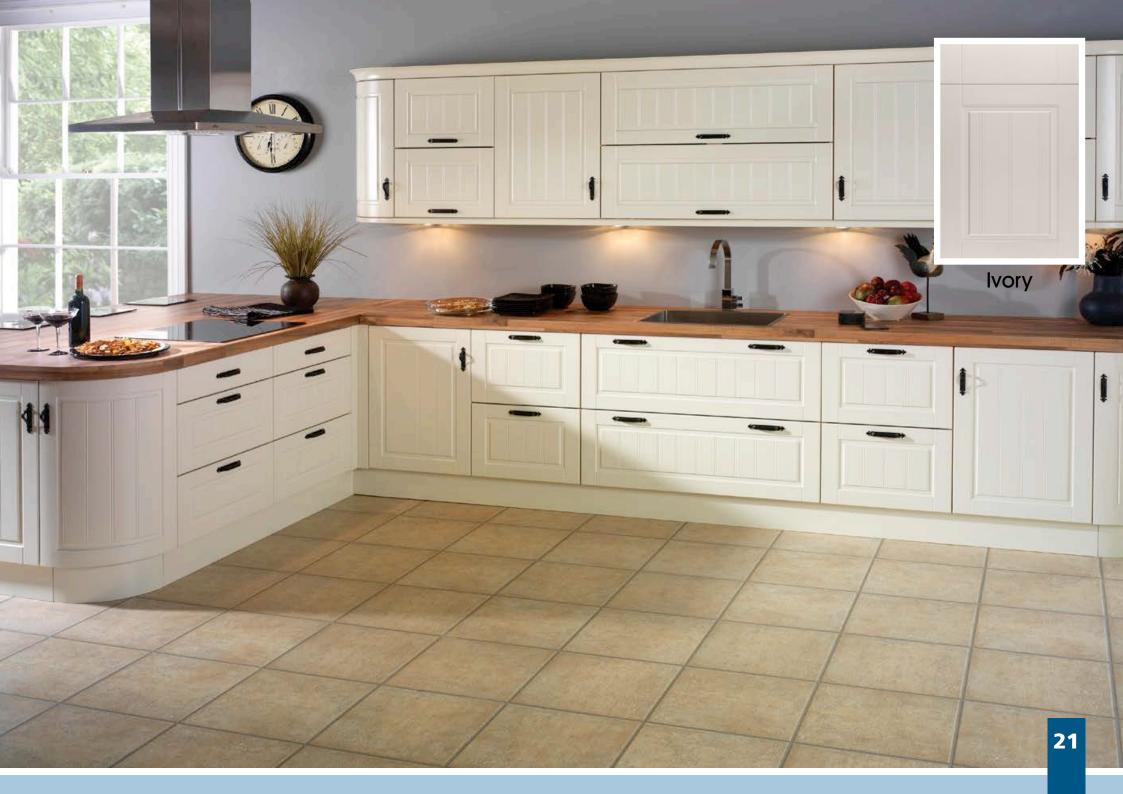

Range **Style** Colour **Page** Albany Solid Timber Door Painted from Stock in -Porcelain **Dove Grey Dust Grey Dust Grey** (Multi-Purpose Rail) 8 Navy Blue 9 Dove / Dust Grey 10 Aura Vinyl Wrapped Door in -**Dove Grey** 13 Super Matt Super Matt **Dusty Pink** 14 16 Super Matt Mussel Navy Blue 17 Super Matt Super Matt White 18 Light / Dark Concrete 19 Super Matt Avondale Traditional Wrapped Door in -Matt Ivory 21 Berkeley 23 **Dove Grey** Shaker Vinyl Wrapped Door in -Super Matt 24 White / Dove Grey Super Matt Boston 27 Shaker Vinyl Wrapped Door in -Cashmere Super Matt **Dove Grey** 28 Super Matt 29 Super Matt **Fjord** 30 Super Matt Graphite 31 Super Matt Mussel Navy Blue 32 Super Matt Super Matt White 33 Buckingham 35 Five-piece Shaker PVC Door in -Ash Embossed Cashmere **Dove Grey** 36 Ash Embossed 38 Ash Embossed **Graphite** 39 Ash Embossed Indigo 40 Ash Embossed Ivory 41 Ash Embossed Mussel 42 Navy Blue Ash Embossed 43 **Stone Grey** Ash Embossed Ash Embossed White 44 Smooth Lissa Oak 45 Gemini 47 Handleless Vinyl Wrapped Door in -White Gloss 48 Super Matt Kombu Green Gresham Shaker Vinyl Wrapped Door in -51 Matt Ivory Super Matt Kombu Green 52 Hadfield Solid Timber Door in -**55 Painted** Ivory / Duck Egg Blue **Painted** 56 **Dove Grey** Jura Integrated Handle System for Aura, Lumi & Odyssey **Dove Grey Gloss (Odyssey)** 59