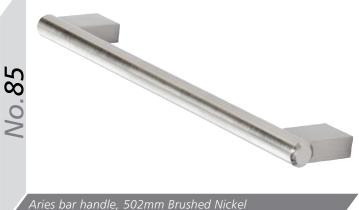

Range **Style** Colour **Page** Albany Solid Timber Door Painted from Stock in -Porcelain **Dove Grey Dust Grey Dust Grey** (Multi-Purpose Rail) 8 Navy Blue 9 Dove / Dust Grey 10 Aura Vinyl Wrapped Door in -**Dove Grey** 13 Super Matt Super Matt **Dusty Pink** 14 16 Super Matt Mussel Navy Blue 17 Super Matt Super Matt White 18 Light / Dark Concrete 19 Super Matt Avondale Traditional Wrapped Door in -Matt Ivory 21 Berkeley 23 **Dove Grey** Shaker Vinyl Wrapped Door in -Super Matt 24 White / Dove Grey Super Matt Boston 27 Shaker Vinyl Wrapped Door in -Cashmere Super Matt **Dove Grey** 28 Super Matt 29 Super Matt **Fjord** 30 Super Matt Graphite 31 Super Matt Mussel Navy Blue 32 Super Matt Super Matt White 33 Buckingham 35 Five-piece Shaker PVC Door in -Ash Embossed Cashmere **Dove Grey** 36 Ash Embossed 38 Ash Embossed **Graphite** 39 Ash Embossed Indigo 40 Ash Embossed Ivory 41 Ash Embossed Mussel 42 Navy Blue Ash Embossed 43 **Stone Grey** Ash Embossed Ash Embossed White 44 Smooth Lissa Oak 45 Gemini 47 Handleless Vinyl Wrapped Door in -White Gloss 48 Super Matt Kombu Green Gresham Shaker Vinyl Wrapped Door in -51 Matt Ivory Super Matt Kombu Green 52 Hadfield Solid Timber Door in -**55 Painted** Ivory / Duck Egg Blue **Painted** 56 **Dove Grey** Jura Integrated Handle System for Aura, Lumi & Odyssey **Dove Grey Gloss (Odyssey)** 59