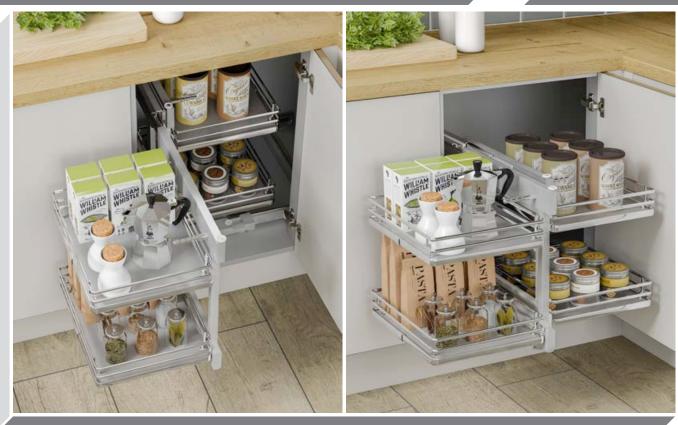

r Vogue Stock Range has been specifically developed with specific Gola sizes in mind for a 'No-Fuss straight off the shelf' solution.







Upper Profile

Anthracite



Central Profile



### Available from Stock in





### Larder Doors & Appliance Fitting (Compatible with Integrated Appliances)



All colours are as close as the reproduction process allows.



## Storage Options



150mm Pull Out Unit



300mm Base Pull Out - Left & Right Versions available, 400mm also available













3/4 Corner Carousel to suit 900mm 'L' Shaped Corner Base Unit







Ultimate Carousel to suit 900mm 'L' Shaped Corner Base Unit



1/2 Corner Carousel - Available in 900 (450mm Door) & 1000 (500/600mm Door)



Pull Out Corner Shelf to suit 1000mm Base Unit - Available in Left or Right Corner Unit



. 300, Jniversal Corner Optimiser - Available in Left or Right Corner Unit, to suit Bases



Corner Organiser - Available in 900mm & 1000mm Available in Left or Right Corner Unit



2 Section short Wastebin 450mm



3 Section Wide Tall Wastebin 600mm





Single Section Wastebin 15L



3 Section Narrow Wastebin 400mm



3 Section Narrow Wastehin 300mm







upra Pull Out Module - Universal Left or Right Soft Close Designed specifically to utilise unit space



3 Section Wastebin - Available in 500mm (45L) & 600mm (56L)



2 Section Wastebin - Available in 500mm (45L) & 600mm (56L)

### Accessory Options



Soft Close Drawer Box Kit 1 270mm



Soft Close Drawer Box Kit 2 450mm



Vantage Gallery Rails (Pair) \*two Pairs required For Double



Vantage Gallery Rail Bracket (Pair) Single He