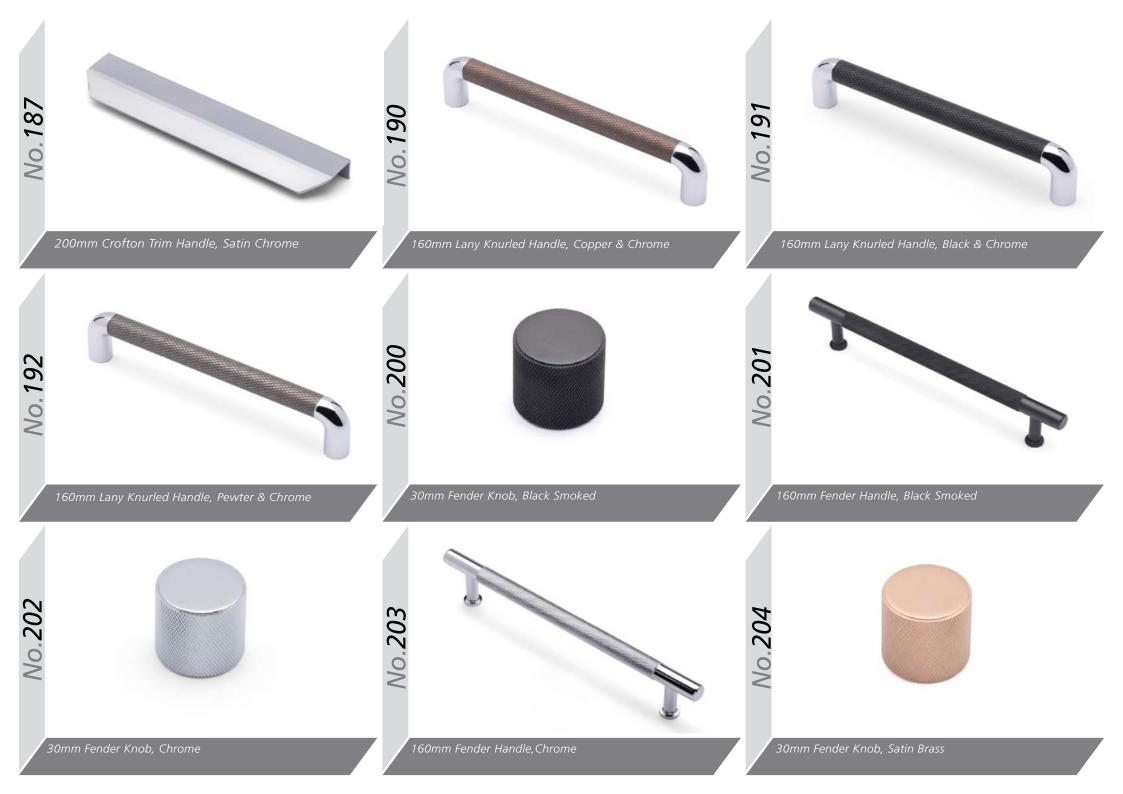

BC** 

**ABG** 

**ABG ABG** 



BG











**ABG** 





# Handle Options



Oval tube 'D' handle, aluminium centre with die-cast legs, 160mm Bar Handle, Brushed Nickel



156mm 'T' Bar Handle, Brushed Nickel



Shaker 'D' handle, 96mm Satin Nickel



Shaker 'D' handle, 96mm Antique English



30mm Windsor Knob & Plate Chrome



40mm Windsor Knob Chrome



160mm Windsor Handle Chrome



96mm Windsor Handle Chrome





















Valentino Latch handle, 96mm Pewter

Titan 'D' handle & back plate, 64mm Pewte

Titan Latch handle & back plate, 64mm Pewter











**No.122** - 64mm Windsor Shell Handle

**No.123** - 96mm Windsor Shell Handle



96mm Windsor Shell Handle, Pewter

**No.125** - 96mm Windsor Handle No.126 - 128mm Windsor Handle All finished in Brushed Nickel





















40mm Camden Oval Knob, Antique Copper

















Starbright Square LED x3 Light Kit (Includes Power Module for up to 6)



Quattro Recessed LED Light



Plinth Light 15mm Round Light









Plinth Light 15mm Round x4 Light Kit





Rimini Recessed /Surface Mounted LED Light Available in Nickel or Chrome (shown)



Como High Output LED Cabinet Light in Nickel



Corsica LED Strip Lights. Available in various lengths, Corner Fit, 'Y'-Splitters and Door Sensors

### Gold System

The Gola System can be used to produce a stylish contemporary finish, with no need for filler panels and with NO restrictions on panel or door widths (the only restrictions are the heights of Base units), giving a much sleeker look and a more modern appearance - making it perfectly suited to our exte