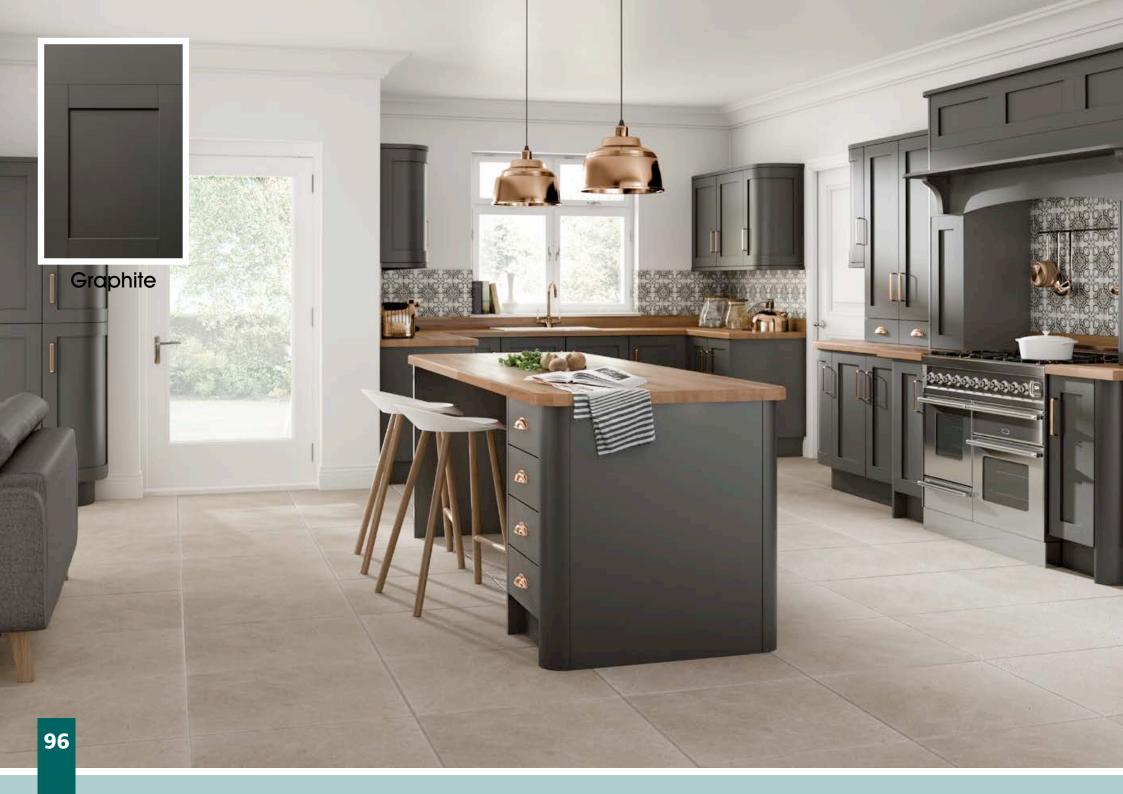

Range **Style** Colour **Page** Albany Solid Timber Door Painted from Stock in -Porcelain **Dove Grey Dust Grey Dust Grey** (Multi-Purpose Rail) 8 Navy Blue 9 Dove / Dust Grey 10 Aura Vinyl Wrapped Door in -**Dove Grey** 13 Super Matt Super Matt **Dusty Pink** 14 16 Super Matt Mussel Navy Blue 17 Super Matt Super Matt White 18 Light / Dark Concrete 19 Super Matt Avondale Traditional Wrapped Door in -Matt Ivory 21 Berkeley 23 **Dove Grey** Shaker Vinyl Wrapped Door in -Super Matt 24 White / Dove Grey Super Matt Boston 27 Shaker Vinyl Wrapped Door in -Cashmere Super Matt **Dove Grey** 28 Super Matt 29 Super Matt **Fjord** 30 Super Matt Graphite 31 Super Matt Mussel Navy Blue 32 Super Matt Super Matt White 33 Buckingham 35 Five-piece Shaker PVC Door in -Ash Embossed Cashmere **Dove Grey** 36 Ash Embossed 38 Ash Embossed **Graphite** 39 Ash Embossed Indigo 40 Ash Embossed Ivory 41 Ash Embossed Mussel 42 Navy Blue Ash Embossed 43 **Stone Grey** Ash Embossed Ash Embossed White 44 Smooth Lissa Oak 45 Gemini 47 Handleless Vinyl Wrapped Door in -White Gloss 48 Super Matt Kombu Green Gresham Shaker Vinyl Wrapped Door in -51 Matt Ivory Super Matt Kombu Green 52 Hadfield Solid Timber Door in -**55 Painted** Ivory / Duck Egg Blue **Painted** 56 **Dove Grey** Jura Integrated Handle System for Aura, Lumi & Odyssey **Dove Grey Gloss (Odyssey)** 59