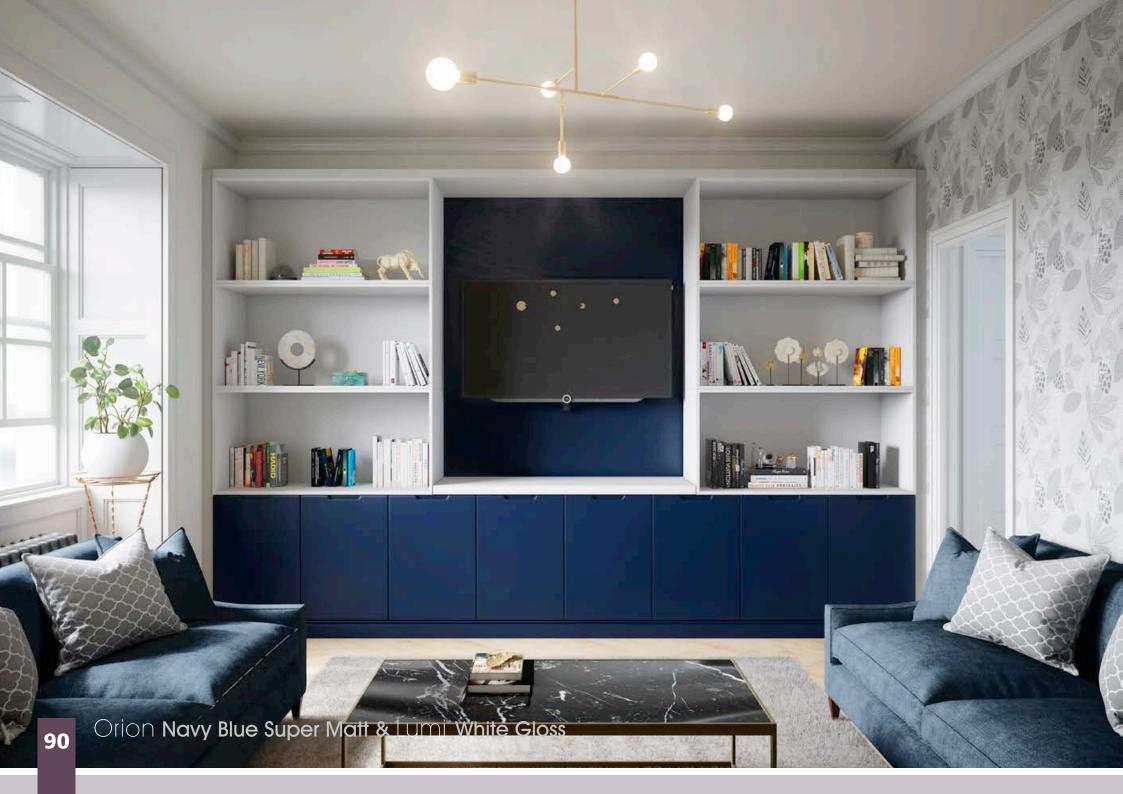

finishes. Combine these options with the market leading Laser Edge banding to create a real impression. Use curved doors for a softer, rounded look, or clad with contrasting end panels for a striking, modern kitchen

Designers tip:

Mix with stone or timber worktops and slim bar handles for a clean, fashionable look.













# Made to Order

Orion, with its Integrated Handle design, available Made to Order & shown here in our ever popular Super Matt paint effect finshes. Truly is a universal design and lends itself, not just as a great kitchen option, but also a superb solution to Home Living & Home Office creations.

### Designers tip:

Utilise the full range colour pallete to mix and match for a contrasting finish.

See Inside Back Cover for DOOR KEY

Flin Doors & Drawars for









## Rivington

The Narrow-Framed shaker Rivington design in sleek Super Matt paint effect finishes. Traditional design in the latest colour trends are perfect at home in the trendiest loft, or in a cosy cottage.

### Designers tip:

Excellent colour pallete well suited to mix and match for contrast.

S **Super Matt** 22. White Cashmere Dove Grey Stone Grey Dust Grey Graphite 92 All colours are as close as the reproduction process allows.















### Vogue

A Contemporary, lacquered high gloss minimalist slab door. Effortlessly modern and offering an understated elegance, Vogue suits modern kitchen layouts and works equally well in small or large settings. Available in five colours including ever popular Dove Grey.

### Designers tip:

Vogue is perfect for the smaller kitchen as t