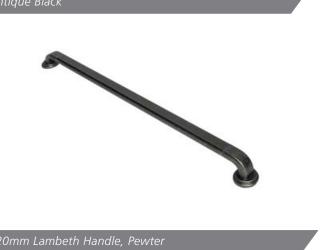

Range **Style** Colour **Page** Albany Solid Timber Door Painted from Stock in -Porcelain **Dove Grey Dust Grey Dust Grey** (Multi-Purpose Rail) 8 Navy Blue 9 Dove / Dust Grey 10 Aura Vinyl Wrapped Door in -**Dove Grey** 13 Super Matt Super Matt **Dusty Pink** 14 16 Super Matt Mussel Navy Blue 17 Super Matt Super Matt White 18 Light / Dark Concrete 19 Super Matt Avondale Traditional Wrapped Door in -Matt Ivory 21 Berkeley 23 **Dove Grey** Shaker Vinyl Wrapped Door in -Super Matt 24 White / Dove Grey Super Matt Boston 27 Shaker Vinyl Wrapped Door in -Cashmere Super Matt **Dove Grey** 28 Super Matt 29 Super Matt **Fjord** 30 Super Matt Graphite 31 Super Matt Mussel Navy Blue 32 Super Matt Super Matt White 33 Buckingham 35 Five-piece Shaker PVC Door in -Ash Embossed Cashmere **Dove Grey** 36 Ash Embossed 38 Ash Embossed **Graphite** 39 Ash Embossed Indigo 40 Ash Embossed Ivory 41 Ash Embossed Mussel 42 Navy Blue Ash Embossed 43 **Stone Grey** Ash Embossed Ash Embossed White 44 Smooth Lissa Oak 45 Gemini 47 Handleless Vinyl Wrapped Door in -White Gloss 48 Super Matt Kombu Green Gresham Shaker Vinyl Wrapped Door in -51 Matt Ivory Super Matt Kombu Green 52 Hadfield Solid Timber Door in -**55 Painted** Ivory / Duck Egg Blue **Painted** 56 **Dove Grey** Jura Integrated Handle System for Aura, Lumi & Odyssey **Dove Grey Gloss (Odyssey)** 59