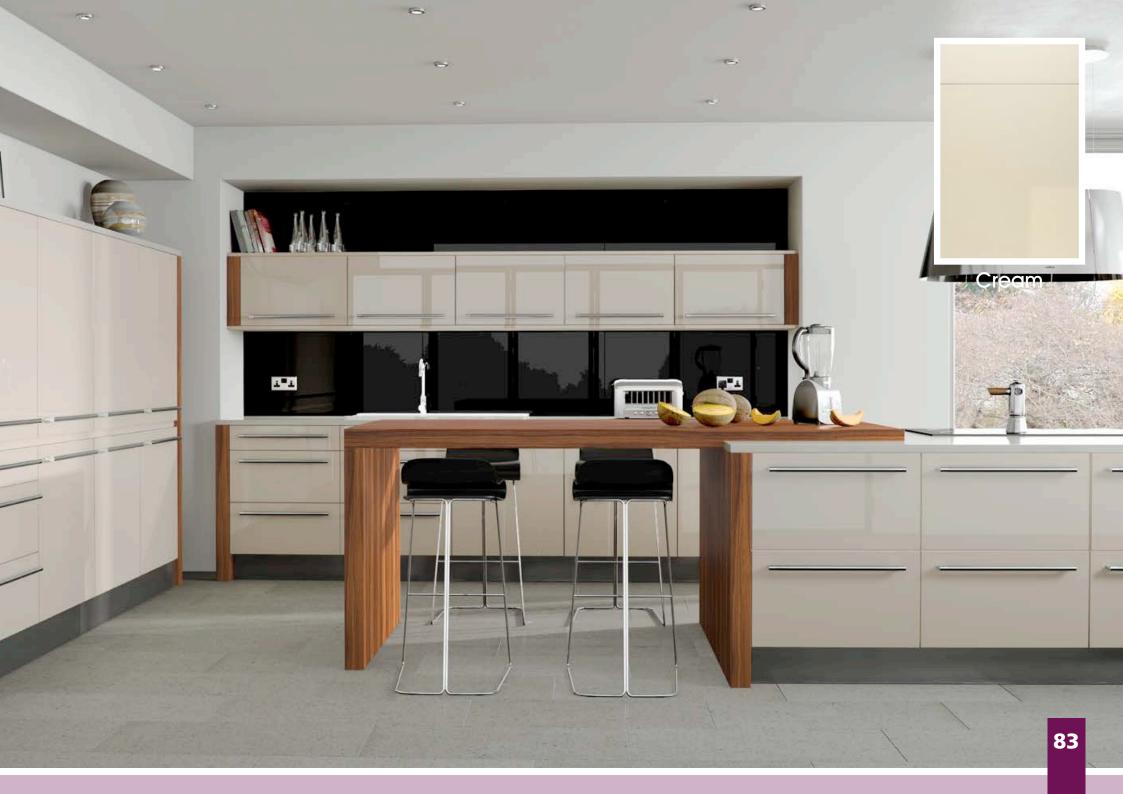

Range **Style** Colour **Page** Albany Solid Timber Door Painted from Stock in -Porcelain **Dove Grey Dust Grey Dust Grey** (Multi-Purpose Rail) 8 Navy Blue 9 Dove / Dust Grey 10 Aura Vinyl Wrapped Door in -**Dove Grey** 13 Super Matt Super Matt **Dusty Pink** 14 16 Super Matt Mussel Navy Blue 17 Super Matt Super Matt White 18 Light / Dark Concrete 19 Super Matt Avondale Traditional Wrapped Door in -Matt Ivory 21 Berkeley 23 **Dove Grey** Shaker Vinyl Wrapped Door in -Super Matt 24 White / Dove Grey Super Matt Boston 27 Shaker Vinyl Wrapped Door in -Cashmere Super Matt **Dove Grey** 28 Super Matt 29 Super Matt **Fjord** 30 Super Matt Graphite 31 Super Matt Mussel Navy Blue 32 Super Matt Super Matt White 33 Buckingham 35 Five-piece Shaker PVC Door in -Ash Embossed Cashmere **Dove Grey** 36 Ash Embossed 38 Ash Embossed **Graphite** 39 Ash Embossed Indigo 40 Ash Embossed Ivory 41 Ash Embossed Mussel 42 Navy Blue Ash Embossed 43 **Stone Grey** Ash Embossed Ash Embossed White 44 Smooth Lissa Oak 45 Gemini 47 Handleless Vinyl Wrapped Door in -White Gloss 48 Super Matt Kombu Green Gresham Shaker Vinyl Wrapped Door in -51 Matt Ivory Super Matt Kombu Green 52 Hadfield Solid Timber Door in -**55 Painted** Ivory / Duck Egg Blue **Painted** 56 **Dove Grey** Jura Integrated Handle System for Aura, Lumi & Odyssey **Dove Grey Gloss (Odyssey)** 59