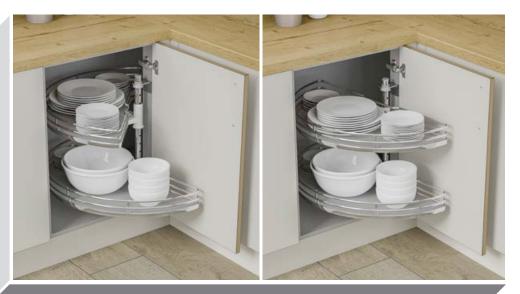

strictions are the heights of Base units), giving a much sleeker look and a more modern appearance - making it perfectly suited to our extensive Made to Order Ranges.

Our Vogue Stock Range has been specifically developed with specific Gola sizes in mind for a 'No-Fuss straight off the shelf' solution.







Upper Profile

Anthracite



Central Profile



### Available from Stock in





### Larder Doors & Appliance Fitting (Compatible with Integrated Appliances)



All colours are as close as the reproduction process allows.



## Storage Options



150mm Pull Out Unit



300mm Base Pull Out - Left & Right Versions available, 400mm also available













3/4 Corner Carousel to suit 900mm 'L' Shaped Corner Base Unit







Ultimate Carousel to suit 900mm 'L' Shaped Corner Base Unit



1/2 Corner Carousel - Available in 900 (450mm Door) & 1000 (500/600mm Door)



Pull Out Corner Shelf to suit 1000mm Base Unit - Available in Left or Right Corner Unit



. 300, Jniversal Corner Optimiser - Available in Left or Right Corner Unit, to suit Bases



Corner Organiser - Available in 900mm & 1000mm Available in Left or Right Corner Unit



2 Section short Wastebin 450mm



3 Section Wide Tall Wastebin 600mm





Single Section Wastebin 15L



3 Section Narrow Wastebin 400mm



3 Section Narrow Wastehin 300mm







upra Pull Out Module - Universal Left or Right Soft Close Designed specifically to utilise unit space



3 Section Wastebin - Available in 500mm (45L) & 600mm (56L)



2 Section Wastebin - Available in 500mm (45L) & 600mm (56L)

### Accessory Options



Soft Close Dr