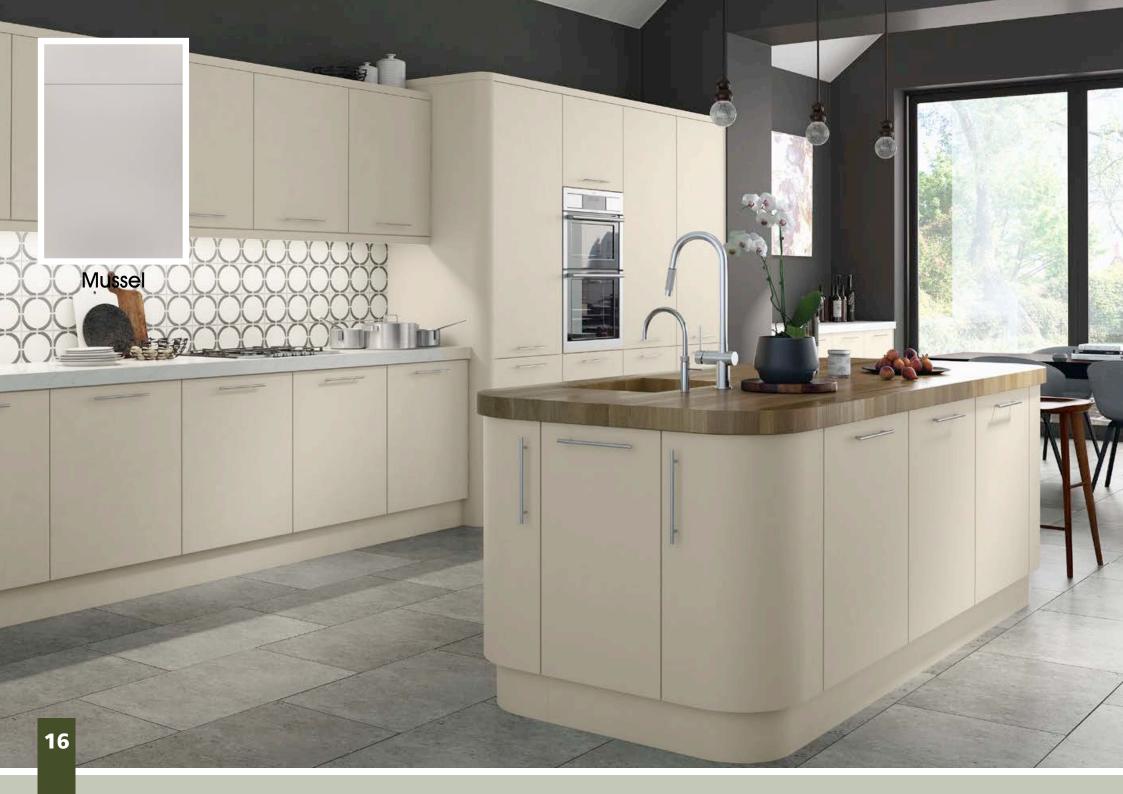

Range **Style** Colour **Page** Albany Solid Timber Door Painted from Stock in -Porcelain **Dove Grey Dust Grey Dust Grey** (Multi-Purpose Rail) 8 Navy Blue 9 Dove / Dust Grey 10 Aura Vinyl Wrapped Door in -**Dove Grey** 13 Super Matt Super Matt **Dusty Pink** 14 16 Super Matt Mussel Navy Blue 17 Super Matt Super Matt White 18 Light / Dark Concrete 19 Super Matt Avondale Traditional Wrapped Door in -Matt Ivory 21 Berkeley 23 **Dove Grey** Shaker Vinyl Wrapped Door in -Super Matt 24 White / Dove Grey Super Matt Boston 27 Shaker Vinyl Wrapped Door in -Cashmere Super Matt **Dove Grey** 28 Super Matt 29 Super Matt **Fjord** 30 Super Matt Graphite 31 Super Matt Mussel Navy Blue 32 Super Matt Super Matt White 33 Buckingham 35 Five-piece Shaker PVC Door in -Ash Embossed Cashmere **Dove Grey** 36 Ash Embossed 38 Ash Embossed **Graphite** 39 Ash Embossed Indigo 40 Ash Embossed Ivory 41 Ash Embossed Mussel 42 Navy Blue Ash Embossed 43 **Stone Grey** Ash Embossed Ash Embossed White 44 Smooth Lissa Oak 45 Gemini 47 Handleless Vinyl Wrapped Door in -White Gloss 48 Super Matt Kombu Green Gresham Shaker Vinyl Wrapped Door in -51 Matt Ivory Super Matt Kombu Green 52 Hadfield Solid Timber Door in -**55 Painted** Ivory / Duck Egg Blue **Painted** 56 **Dove Grey** Jura Integrated Handle System for Aura, Lumi & Odyssey **Dove Grey Gloss (Odyssey)** 59