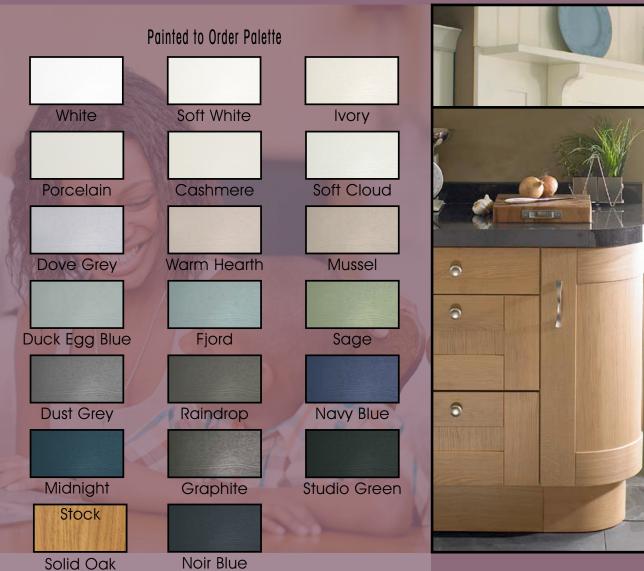

Range **Style** Colour **Page** Albany Solid Timber Door Painted from Stock in -Porcelain **Dove Grey Dust Grey Dust Grey** (Multi-Purpose Rail) 8 Navy Blue 9 Dove / Dust Grey 10 Aura Vinyl Wrapped Door in -**Dove Grey** 13 Super Matt Super Matt **Dusty Pink** 14 16 Super Matt Mussel Navy Blue 17 Super Matt Super Matt White 18 Light / Dark Concrete 19 Super Matt Avondale Traditional Wrapped Door in -Matt Ivory 21 Berkeley 23 **Dove Grey** Shaker Vinyl Wrapped Door in -Super Matt 24 White / Dove Grey Super Matt Boston 27 Shaker Vinyl Wrapped Door in -Cashmere Super Matt **Dove Grey** 28 Super Matt 29 Super Matt **Fjord** 30 Super Matt Graphite 31 Super Matt Mussel Navy Blue 32 Super Matt Super Matt White 33 Buckingham 35 Five-piece Shaker PVC Door in -Ash Embossed Cashmere **Dove Grey** 36 Ash Embossed 38 Ash Embossed **Graphite** 39 Ash Embossed Indigo 40 Ash Embossed Ivory 41 Ash Embossed Mussel 42 Navy Blue Ash Embossed 43 **Stone Grey** Ash Embossed Ash Embossed White 44 Smooth Lissa Oak 45 Gemini 47 Handleless Vinyl Wrapped Door in -White Gloss 48 Super Matt Kombu Green Gresham Shaker Vinyl Wrapped Door in -51 Matt Ivory Super Matt Kombu Green 52 Hadfield Solid Timber Door in -**55 Painted** Ivory / Duck Egg Blue **Painted** 56 **Dove Grey** Jura Integrated Handle System for Aura, Lumi & Odyssey **Dove Grey Gloss (Odyssey)** 59