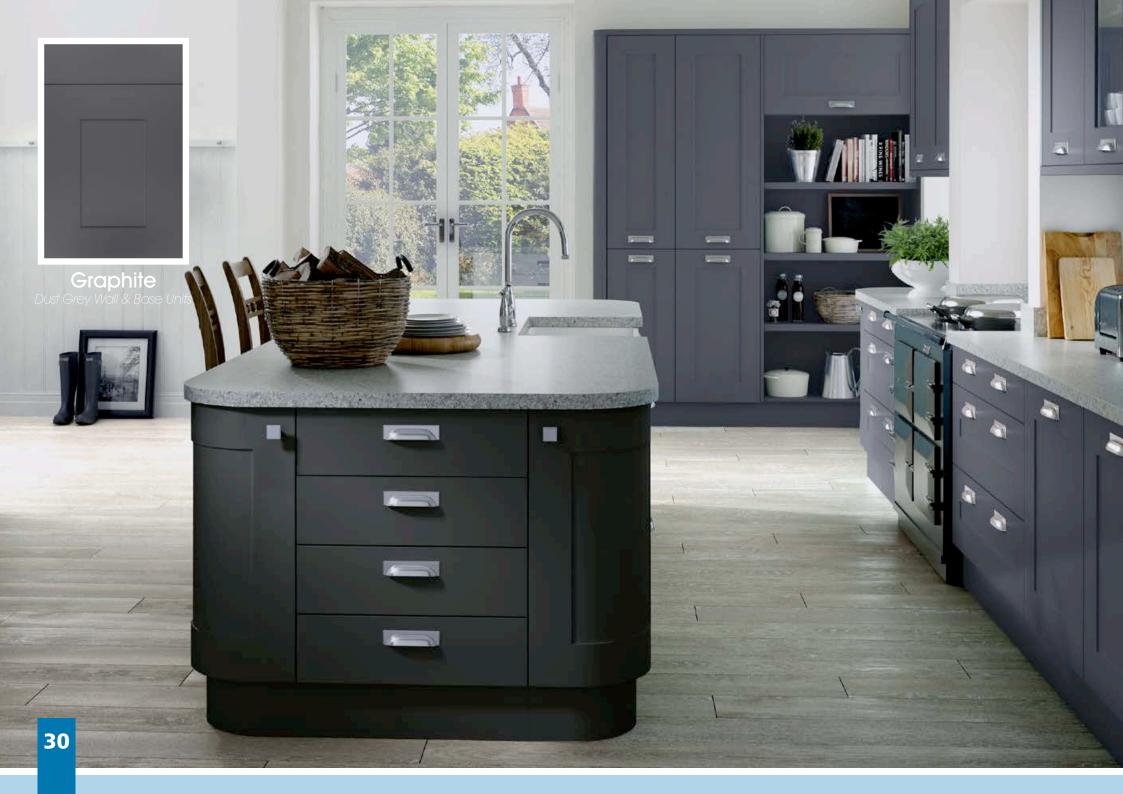

Range **Style** Colour **Page** Albany Solid Timber Door Painted from Stock in -Porcelain **Dove Grey Dust Grey Dust Grey** (Multi-Purpose Rail) 8 Navy Blue 9 Dove / Dust Grey 10 Aura Vinyl Wrapped Door in -**Dove Grey** 13 Super Matt Super Matt **Dusty Pink** 14 16 Super Matt Mussel Navy Blue 17 Super Matt Super Matt White 18 Light / Dark Concrete 19 Super Matt Avondale Traditional Wrapped Door in -Matt Ivory 21 Berkeley 23 **Dove Grey** Shaker Vinyl Wrapped Door in -Super Matt 24 White / Dove Grey Super Matt Boston 27 Shaker Vinyl Wrapped Door in -Cashmere Super Matt **Dove Grey** 28 Super Matt 29 Super Matt **Fjord** 30 Super Matt Graphite 31 Super Matt Mussel Navy Blue 32 Super Matt Super Matt White 33 Buckingham 35 Five-piece Shaker PVC Door in -Ash Embossed Cashmere **Dove Grey** 36 Ash Embossed 38 Ash Embossed **Graphite** 39 Ash Embossed Indigo 40 Ash Embossed Ivory 41 Ash Embossed Mussel 42 Navy Blue Ash Embossed 43 **Stone Grey** Ash Embossed Ash Embossed White 44 Smooth Lissa Oak 45 Gemini 47 Handleless Vinyl Wrapped Door in -White Gloss 48 Super Matt Kombu Green Gresham Shaker Vinyl Wrapped Door in -51 Matt Ivory Super Matt Kombu Green 52 Hadfield Solid Timber Door in -**55 Painted** Ivory / Duck Egg Blue **Painted** 56 **Dove Grey** Jura Integrated Handle System for Aura, Lumi & Odyssey **Dove Grey Gloss (Odyssey)** 59