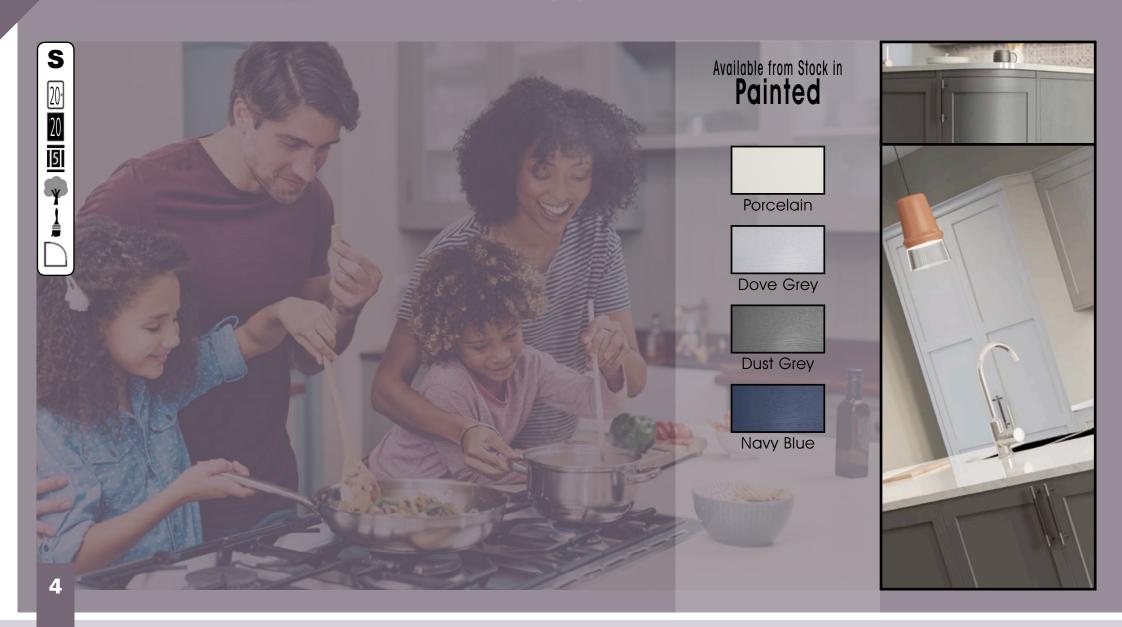

Range **Style** Colour **Page** Albany Solid Timber Door Painted from Stock in -Porcelain **Dove Grey Dust Grey Dust Grey** (Multi-Purpose Rail) 8 Navy Blue 9 Dove / Dust Grey 10 Aura Vinyl Wrapped Door in -**Dove Grey** 13 Super Matt Super Matt **Dusty Pink** 14 16 Super Matt Mussel Navy Blue 17 Super Matt Super Matt White 18 Light / Dark Concrete 19 Super Matt Avondale Traditional Wrapped Door in -Matt Ivory 21 Berkeley 23 **Dove Grey** Shaker Vinyl Wrapped Door in -Super Matt 24 White / Dove Grey Super Matt Boston 27 Shaker Vinyl Wrapped Door in -Cashmere Super Matt **Dove Grey** 28 Super Matt 29 Super Matt **Fjord** 30 Super Matt Graphite 31 Super Matt Mussel Navy Blue 32 Super Matt Super Matt White 33 Buckingham 35 Five-piece Shaker PVC Door in -Ash Embossed Cashmere **Dove Grey** 36 Ash Embossed 38 Ash Embossed **Graphite** 39 Ash Embossed Indigo 40 Ash Embossed Ivory 41 Ash Embossed Mussel 42 Navy Blue Ash Embossed 43 **Stone Grey** Ash Embossed Ash Embossed White 44 Smooth Lissa Oak 45 Gemini 47 Handleless Vinyl Wrapped Door in -White Gloss 48 Super Matt Kombu Green Gresham Shaker Vinyl Wrapped Door in -51 Matt Ivory Super Matt Kombu Green 52 Hadfield Solid Timber Door in -**55 Painted** Ivory / Duck Egg Blue **Painted** 56 **Dove Grey** Jura Integrated Handle System for Aura, Lumi & Odyssey **Dove Grey Gloss (Odyssey)** 59