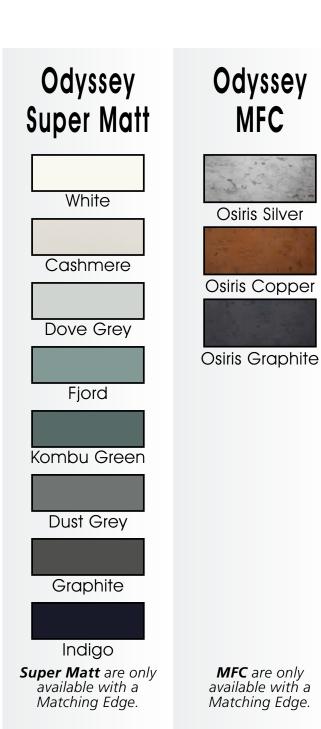

Range **Style** Colour **Page** Albany Solid Timber Door Painted from Stock in -Porcelain **Dove Grey Dust Grey Dust Grey** (Multi-Purpose Rail) 8 Navy Blue 9 Dove / Dust Grey 10 Aura Vinyl Wrapped Door in -**Dove Grey** 13 Super Matt Super Matt **Dusty Pink** 14 16 Super Matt Mussel Navy Blue 17 Super Matt Super Matt White 18 Light / Dark Concrete 19 Super Matt Avondale Traditional Wrapped Door in -Matt Ivory 21 Berkeley 23 **Dove Grey** Shaker Vinyl Wrapped Door in -Super Matt 24 White / Dove Grey Super Matt Boston 27 Shaker Vinyl Wrapped Door in -Cashmere Super Matt **Dove Grey** 28 Super Matt 29 Super Matt **Fjord** 30 Super Matt Graphite 31 Super Matt Mussel Navy Blue 32 Super Matt Super Matt White 33 Buckingham 35 Five-piece Shaker PVC Door in -Ash Embossed Cashmere **Dove Grey** 36 Ash Embossed 38 Ash Embossed **Graphite** 39 Ash Embossed Indigo 40 Ash Embossed Ivory 41 Ash Embossed Mussel 42 Navy Blue Ash Embossed 43 **Stone Grey** Ash Embossed Ash Embossed White 44 Smooth Lissa Oak 45 Gemini 47 Handleless Vinyl Wrapped Door in -White Gloss 48 Super Matt Kombu Green Gresham Shaker Vinyl Wrapped Door in -51 Matt Ivory Super Matt Kombu Green 52 Hadfield Solid Timber Door in -**55 Painted** Ivory / Duck Egg Blue **Painted** 56 **Dove Grey** Jura Integrated Handle System for Aura, Lumi & Odyssey **Dove Grey Gloss (Odyssey)** 59