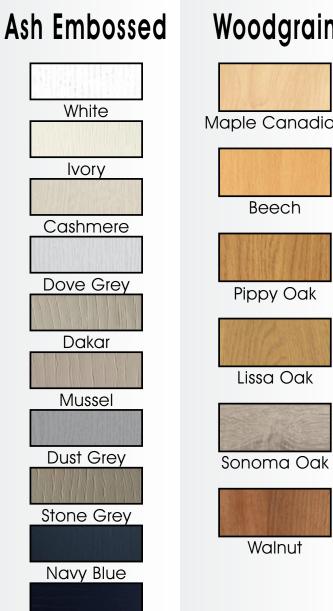

Range **Style** Colour **Page** Albany Solid Timber Door Painted from Stock in -Porcelain **Dove Grey Dust Grey Dust Grey** (Multi-Purpose Rail) 8 Navy Blue 9 Dove / Dust Grey 10 Aura Vinyl Wrapped Door in -**Dove Grey** 13 Super Matt Super Matt **Dusty Pink** 14 16 Super Matt Mussel Navy Blue 17 Super Matt Super Matt White 18 Light / Dark Concrete 19 Super Matt Avondale Traditional Wrapped Door in -Matt Ivory 21 Berkeley 23 **Dove Grey** Shaker Vinyl Wrapped Door in -Super Matt 24 White / Dove Grey Super Matt Boston 27 Shaker Vinyl Wrapped Door in -Cashmere Super Matt **Dove Grey** 28 Super Matt 29 Super Matt **Fjord** 30 Super Matt Graphite 31 Super Matt Mussel Navy Blue 32 Super Matt Super Matt White 33 Buckingham 35 Five-piece Shaker PVC Door in -Ash Embossed Cashmere **Dove Grey** 36 Ash Embossed 38 Ash Embossed **Graphite** 39 Ash Embossed Indigo 40 Ash Embossed Ivory 41 Ash Embossed Mussel 42 Navy Blue Ash Embossed 43 **Stone Grey** Ash Embossed Ash Embossed White 44 Smooth Lissa Oak 45 Gemini 47 Handleless Vinyl Wrapped Door in -White Gloss 48 Super Matt Kombu Green Gresham Shaker Vinyl Wrapped Door in -51 Matt Ivory Super Matt Kombu Green 52 Hadfield Solid Timber Door in -**55 Painted** Ivory / Duck Egg Blue **Painted** 56 **Dove Grey** Jura Integrated Handle System for Aura, Lumi & Odyssey **Dove Grey Gloss (Odyssey)** 59