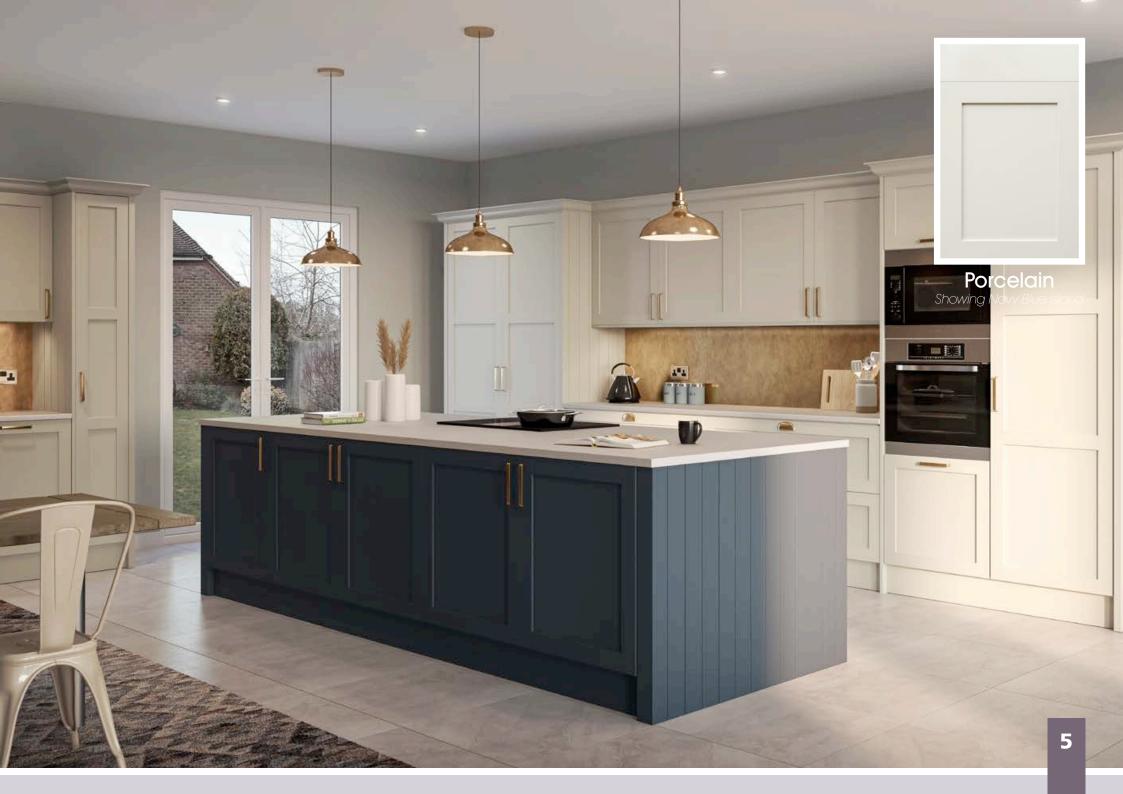

Range **Style** Colour **Page** Albany Solid Timber Door Painted from Stock in -Porcelain **Dove Grey Dust Grey Dust Grey** (Multi-Purpose Rail) 8 Navy Blue 9 Dove / Dust Grey 10 Aura Vinyl Wrapped Door in -**Dove Grey** 13 Super Matt Super Matt **Dusty Pink** 14 16 Super Matt Mussel Navy Blue 17 Super Matt Super Matt White 18 Light / Dark Concrete 19 Super Matt Avondale Traditional Wrapped Door in -Matt Ivory 21 Berkeley 23 **Dove Grey** Shaker Vinyl Wrapped Door in -Super Matt 24 White / Dove Grey Super Matt Boston 27 Shaker Vinyl Wrapped Door in -Cashmere Super Matt **Dove Grey** 28 Super Matt 29 Super Matt **Fjord** 30 Super Matt Graphite 31 Super Matt Mussel Navy Blue 32 Super Matt Super Matt White 33 Buckingham 35 Five-piece Shaker PVC Door in -Ash Embossed Cashmere **Dove Grey** 36 Ash Embossed 38 Ash Embossed **Graphite** 39 Ash Embossed Indigo 40 Ash Embossed Ivory 41 Ash Embossed Mussel 42 Navy Blue Ash Embossed 43 **Stone Grey** Ash Embossed Ash Embossed White 44 Smooth Lissa Oak 45 Gemini 47 Handleless Vinyl Wrapped Door in -White Gloss 48 Super Matt Kombu Green Gresham Shaker Vinyl Wrapped Door in -51 Matt Ivory Super Matt Kombu Green 52 Hadfield Solid Timber Door in -**55 Painted** Ivory / Duck Egg Blue **Painted** 56 **Dove Grey** Jura Integrated Handle System for Aura, Lumi & Odyssey **Dove Grey Gloss (Odyssey)** 59