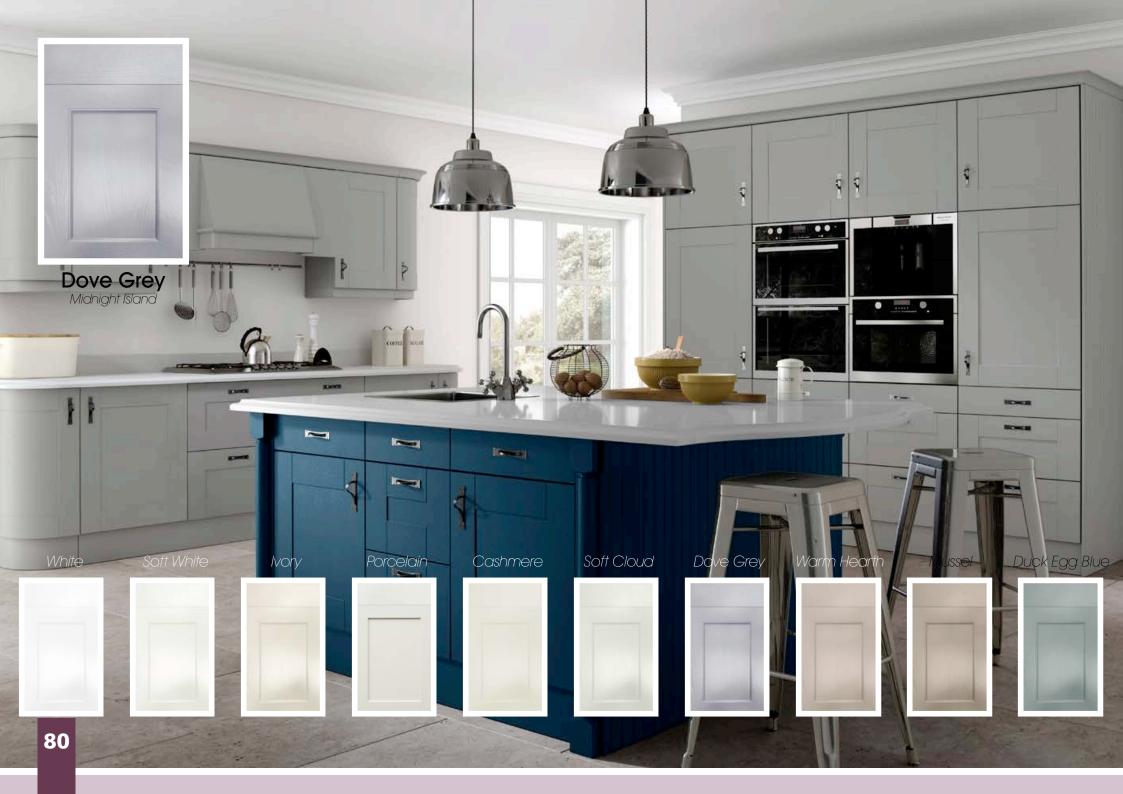

Range **Style** Colour **Page** Albany Solid Timber Door Painted from Stock in -Porcelain **Dove Grey Dust Grey Dust Grey** (Multi-Purpose Rail) 8 Navy Blue 9 Dove / Dust Grey 10 Aura Vinyl Wrapped Door in -**Dove Grey** 13 Super Matt Super Matt **Dusty Pink** 14 16 Super Matt Mussel Navy Blue 17 Super Matt Super Matt White 18 Light / Dark Concrete 19 Super Matt Avondale Traditional Wrapped Door in -Matt Ivory 21 Berkeley 23 **Dove Grey** Shaker Vinyl Wrapped Door in -Super Matt 24 White / Dove Grey Super Matt Boston 27 Shaker Vinyl Wrapped Door in -Cashmere Super Matt **Dove Grey** 28 Super Matt 29 Super Matt **Fjord** 30 Super Matt Graphite 31 Super Matt Mussel Navy Blue 32 Super Matt Super Matt White 33 Buckingham 35 Five-piece Shaker PVC Door in -Ash Embossed Cashmere **Dove Grey** 36 Ash Embossed 38 Ash Embossed **Graphite** 39 Ash Embossed Indigo 40 Ash Embossed Ivory 41 Ash Embossed Mussel 42 Navy Blue Ash Embossed 43 **Stone Grey** Ash Embossed Ash Embossed White 44 Smooth Lissa Oak 45 Gemini 47 Handleless Vinyl Wrapped Door in -White Gloss 48 Super Matt Kombu Green Gresham Shaker Vinyl Wrapped Door in -51 Matt Ivory Super Matt Kombu Green 52 Hadfield Solid Timber Door in -**55 Painted** Ivory / Duck Egg Blue **Painted** 56 **Dove Grey** Jura Integrated Handle System for Aura, Lumi & Odyssey **Dove Grey Gloss (Odyssey)** 59