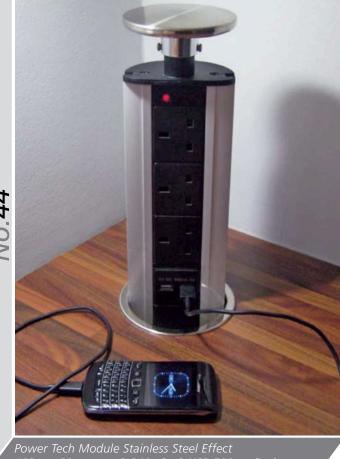

Range **Style** Colour **Page** Albany Solid Timber Door Painted from Stock in -Porcelain **Dove Grey Dust Grey Dust Grey** (Multi-Purpose Rail) 8 Navy Blue 9 Dove / Dust Grey 10 Aura Vinyl Wrapped Door in -**Dove Grey** 13 Super Matt Super Matt **Dusty Pink** 14 16 Super Matt Mussel Navy Blue 17 Super Matt Super Matt White 18 Light / Dark Concrete 19 Super Matt Avondale Traditional Wrapped Door in -Matt Ivory 21 Berkeley 23 **Dove Grey** Shaker Vinyl Wrapped Door in -Super Matt 24 White / Dove Grey Super Matt Boston 27 Shaker Vinyl Wrapped Door in -Cashmere Super Matt **Dove Grey** 28 Super Matt 29 Super Matt **Fjord** 30 Super Matt Graphite 31 Super Matt Mussel Navy Blue 32 Super Matt Super Matt White 33 Buckingham 35 Five-piece Shaker PVC Door in -Ash Embossed Cashmere **Dove Grey** 36 Ash Embossed 38 Ash Embossed **Graphite** 39 Ash Embossed Indigo 40 Ash Embossed Ivory 41 Ash Embossed Mussel 42 Navy Blue Ash Embossed 43 **Stone Grey** Ash Embossed Ash Embossed White 44 Smooth Lissa Oak 45 Gemini 47 Handleless Vinyl Wrapped Door in -White Gloss 48 Super Matt Kombu Green Gresham Shaker Vinyl Wrapped Door in -51 Matt Ivory Super Matt Kombu Green 52 Hadfield Solid Timber Door in -**55 Painted** Ivory / Duck Egg Blue **Painted** 56 **Dove Grey** Jura Integrated Handle System for Aura, Lumi & Odyssey **Dove Grey Gloss (Odyssey)** 59