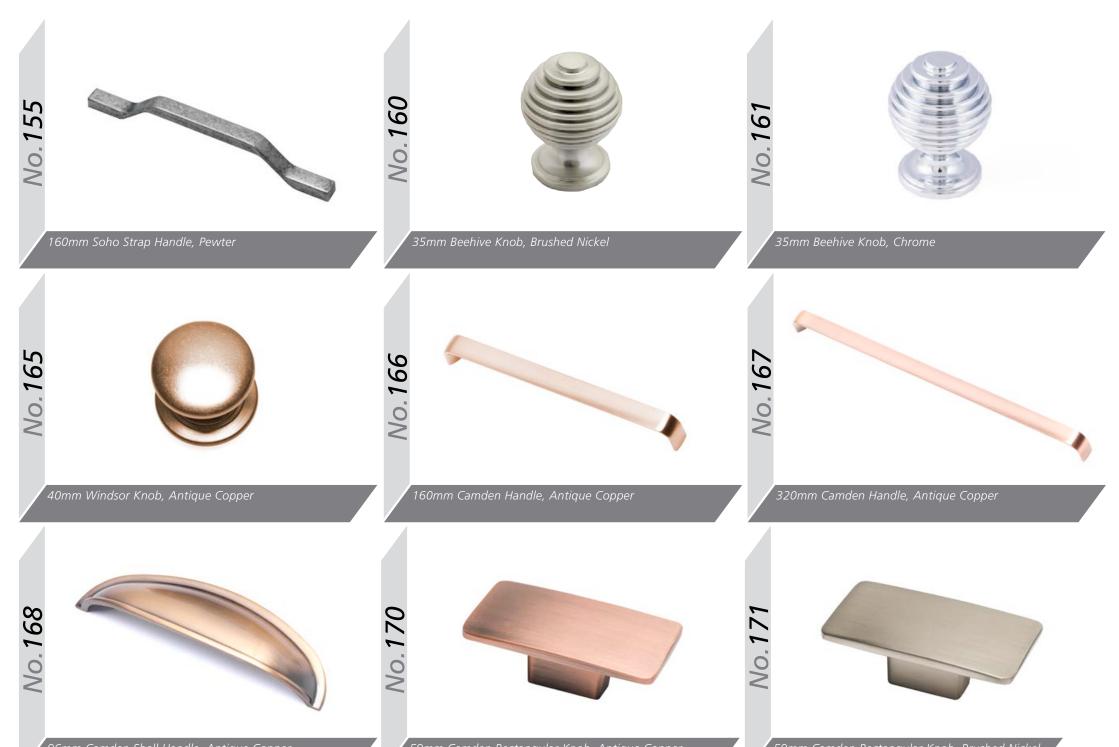

**ABC** 

**ABG** 

**ABG ABG** 



BG











**ABG** 





# Handle Options



Oval tube 'D' handle, aluminium centre with die-cast legs, 160mm Bar Handle, Brushed Nickel



156mm 'T' Bar Handle, Brushed Nickel



Shaker 'D' handle, 96mm Satin Nickel



Shaker 'D' handle, 96mm Antique English



30mm Windsor Knob & Plate Chrome



40mm Windsor Knob Chrome



160mm Windsor Handle Chrome



96mm Windsor Handle Chrome





















Valentino Latch handle, 96mm Pewter

Titan 'D' handle & back plate, 64mm Pewte

Titan Latch handle & back plate, 64mm Pewter











**No.122** - 64mm Windsor Shell Handle

**No.123** - 96mm Windsor Shell Handle



96mm Windsor Shell Handle, Pewter

**No.125** - 96mm Windsor Handle No.126 - 128mm Windsor Handle All finished in Brushed Nickel





















40mm Camden Oval Knob, Antique Copper

















Starbright Square LED x3 Light Kit (Includes Power Module for up to 6)



Quattro Recessed LED Light



Plinth Light 15mm Round Light









Plinth Light 15mm Round x4 Light Kit





Rimini Recessed /Surface Mounted LED Light Available in Nickel or Chrome (shown)



Como High Output LED Cabinet Light in Nickel



Corsica LED Strip Lights. Available in various lengths, Corner Fit, 'Y'-Splitters and Door Sensors

### Gold System

The Gola System can be used to produce a stylish contemporary finish, with no need for filler panels and with NO restrictions on panel or door widths (the only restrictions are the heights of Base units), giving a much sleeker look and a more modern appearance - making it perfectly suited to our