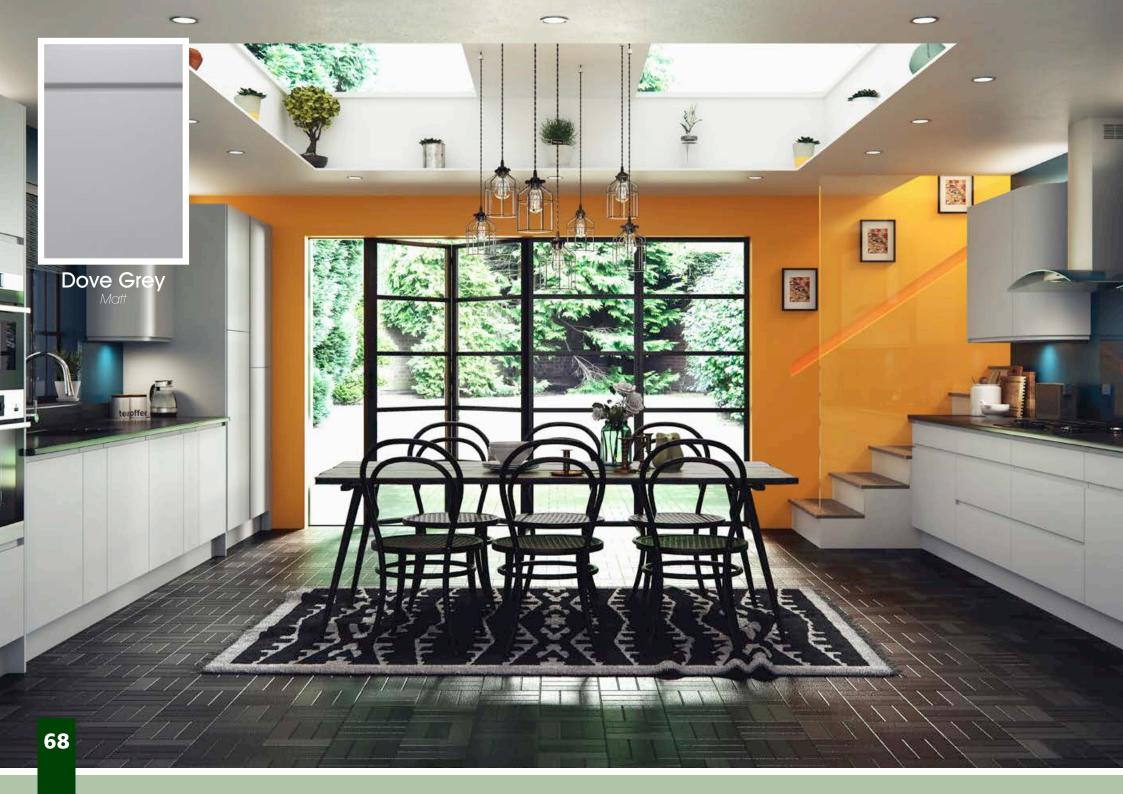

Range **Style** Colour **Page** Albany Solid Timber Door Painted from Stock in -Porcelain **Dove Grey Dust Grey Dust Grey** (Multi-Purpose Rail) 8 Navy Blue 9 Dove / Dust Grey 10 Aura Vinyl Wrapped Door in -**Dove Grey** 13 Super Matt Super Matt **Dusty Pink** 14 16 Super Matt Mussel Navy Blue 17 Super Matt Super Matt White 18 Light / Dark Concrete 19 Super Matt Avondale Traditional Wrapped Door in -Matt Ivory 21 Berkeley 23 **Dove Grey** Shaker Vinyl Wrapped Door in -Super Matt 24 White / Dove Grey Super Matt Boston 27 Shaker Vinyl Wrapped Door in -Cashmere Super Matt **Dove Grey** 28 Super Matt 29 Super Matt **Fjord** 30 Super Matt Graphite 31 Super Matt Mussel Navy Blue 32 Super Matt Super Matt White 33 Buckingham 35 Five-piece Shaker PVC Door in -Ash Embossed Cashmere **Dove Grey** 36 Ash Embossed 38 Ash Embossed **Graphite** 39 Ash Embossed Indigo 40 Ash Embossed Ivory 41 Ash Embossed Mussel 42 Navy Blue Ash Embossed 43 **Stone Grey** Ash Embossed Ash Embossed White 44 Smooth Lissa Oak 45 Gemini 47 Handleless Vinyl Wrapped Door in -White Gloss 48 Super Matt Kombu Green Gresham Shaker Vinyl Wrapped Door in -51 Matt Ivory Super Matt Kombu Green 52 Hadfield Solid Timber Door in -**55 Painted** Ivory / Duck Egg Blue **Painted** 56 **Dove Grey** Jura Integrated Handle System for Aura, Lumi & Odyssey **Dove Grey Gloss (Odyssey)** 59