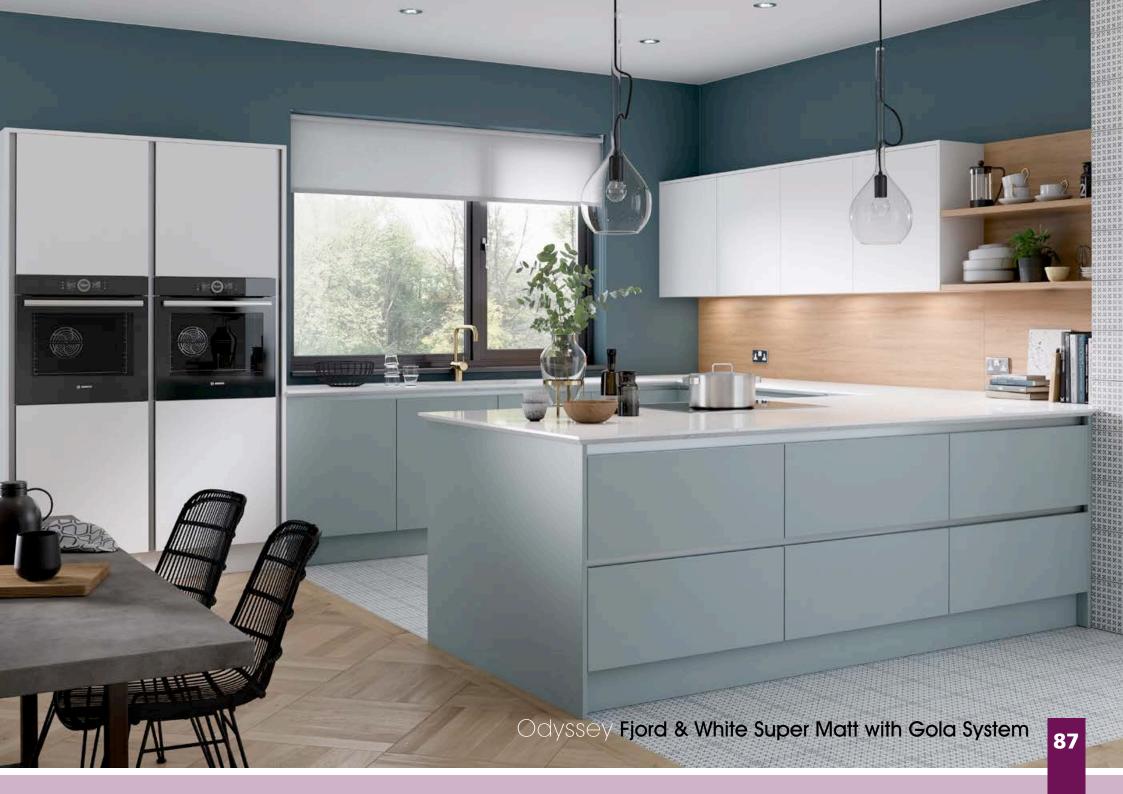

Range **Style** Colour **Page** Albany Solid Timber Door Painted from Stock in -Porcelain **Dove Grey Dust Grey Dust Grey** (Multi-Purpose Rail) 8 Navy Blue 9 Dove / Dust Grey 10 Aura Vinyl Wrapped Door in -**Dove Grey** 13 Super Matt Super Matt **Dusty Pink** 14 16 Super Matt Mussel Navy Blue 17 Super Matt Super Matt White 18 Light / Dark Concrete 19 Super Matt Avondale Traditional Wrapped Door in -Matt Ivory 21 Berkeley 23 **Dove Grey** Shaker Vinyl Wrapped Door in -Super Matt 24 White / Dove Grey Super Matt Boston 27 Shaker Vinyl Wrapped Door in -Cashmere Super Matt **Dove Grey** 28 Super Matt 29 Super Matt **Fjord** 30 Super Matt Graphite 31 Super Matt Mussel Navy Blue 32 Super Matt Super Matt White 33 Buckingham 35 Five-piece Shaker PVC Door in -Ash Embossed Cashmere **Dove Grey** 36 Ash Embossed 38 Ash Embossed **Graphite** 39 Ash Embossed Indigo 40 Ash Embossed Ivory 41 Ash Embossed Mussel 42 Navy Blue Ash Embossed 43 **Stone Grey** Ash Embossed Ash Embossed White 44 Smooth Lissa Oak 45 Gemini 47 Handleless Vinyl Wrapped Door in -White Gloss 48 Super Matt Kombu Green Gresham Shaker Vinyl Wrapped Door in -51 Matt Ivory Super Matt Kombu Green 52 Hadfield Solid Timber Door in -**55 Painted** Ivory / Duck Egg Blue **Painted** 56 **Dove Grey** Jura Integrated Handle System for Aura, Lumi & Odyssey **Dove Grey Gloss (Odyssey)** 59