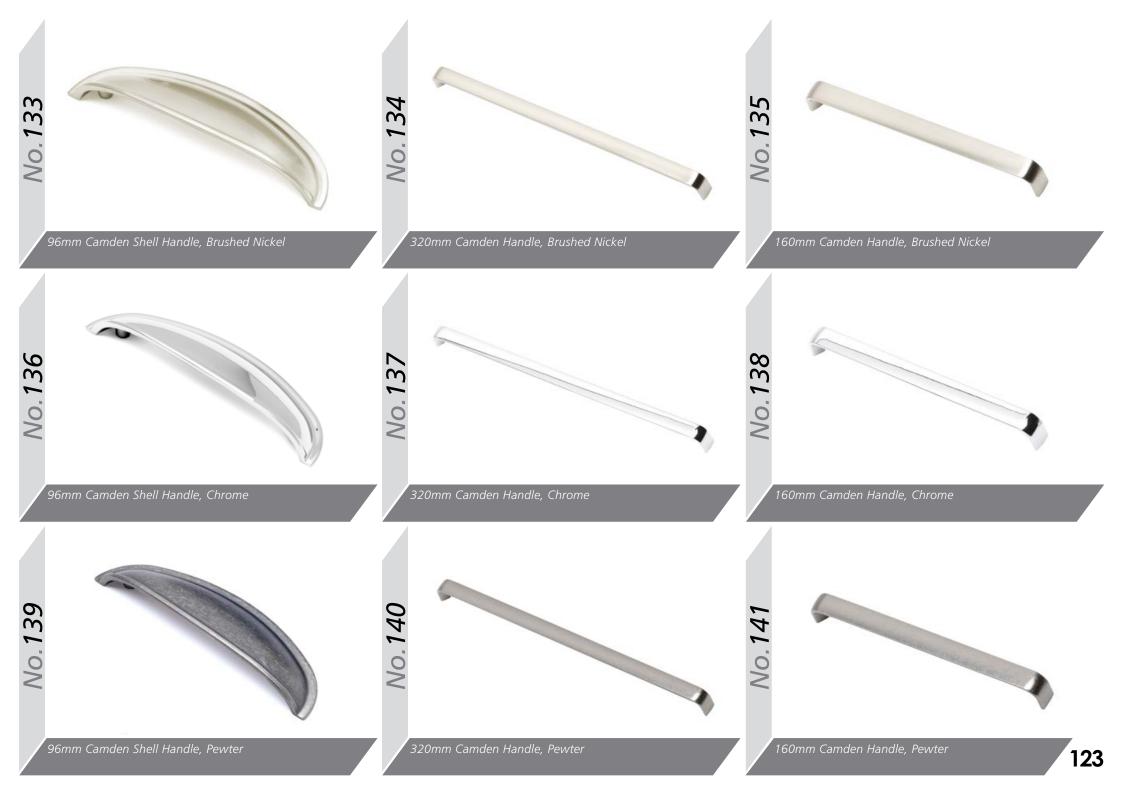

**ABC** 

**ABG** 

**ABG ABG** 



BG











**ABG** 





# Handle Options



Oval tube 'D' handle, aluminium centre with die-cast legs, 160mm Bar Handle, Brushed Nickel



156mm 'T' Bar Handle, Brushed Nickel



Shaker 'D' handle, 96mm Satin Nickel



Shaker 'D' handle, 96mm Antique English



30mm Windsor Knob & Plate Chrome



40mm Windsor Knob Chrome



160mm Windsor Handle Chrome



96mm Windsor Handle Chrome





















Valentino Latch handle, 96mm Pewter

Titan 'D' handle & back plate, 64mm Pewte

Titan Latch handle & back plate, 64mm Pewter











**No.122** - 64mm Windsor Shell Handle

**No.123** - 96mm Windsor Shell Handle



96mm Windsor Shell Handle, Pewter

**No.125** - 96mm Windsor Handle No.126 - 128mm Windsor Handle All finished in Brushed Nickel





















40mm Camden Oval Knob, Antique Copper

















Starbright Square LED x3 Light Kit (Includes Power Module for up to 6)



Quattro Recessed LED Light



Plinth Light 15mm Round Light









Plinth Light 15mm Round x4 Light Kit





Rimini Recessed /Surface Mounted LED Light Available in Nickel or Chrome (shown)



Como High Output LED Cabinet Light in Nickel



Corsica LED Strip Lights. Available in various lengths, Corner Fit, 'Y'-Splitters and Door Sensors

### Gold System

The Gola System can be used to produce a stylish contemporary finish, with no need for filler panels and with NO restrictions on panel or door widths (the only restrictions are the heights of Base units), giving a much sleeker look and a more modern appearance - making it perfectly suited to ou