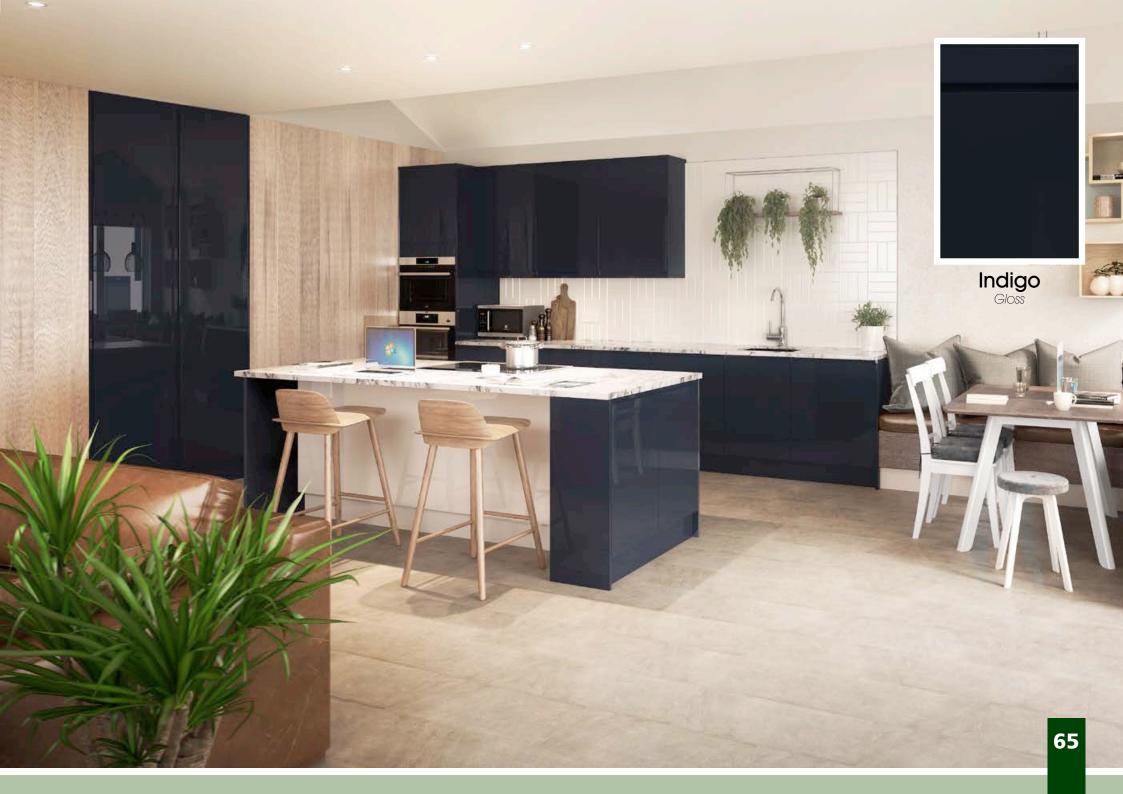

Range **Style** Colour **Page** Albany Solid Timber Door Painted from Stock in -Porcelain **Dove Grey Dust Grey Dust Grey** (Multi-Purpose Rail) 8 Navy Blue 9 Dove / Dust Grey 10 Aura Vinyl Wrapped Door in -**Dove Grey** 13 Super Matt Super Matt **Dusty Pink** 14 16 Super Matt Mussel Navy Blue 17 Super Matt Super Matt White 18 Light / Dark Concrete 19 Super Matt Avondale Traditional Wrapped Door in -Matt Ivory 21 Berkeley 23 **Dove Grey** Shaker Vinyl Wrapped Door in -Super Matt 24 White / Dove Grey Super Matt Boston 27 Shaker Vinyl Wrapped Door in -Cashmere Super Matt **Dove Grey** 28 Super Matt 29 Super Matt **Fjord** 30 Super Matt Graphite 31 Super Matt Mussel Navy Blue 32 Super Matt Super Matt White 33 Buckingham 35 Five-piece Shaker PVC Door in -Ash Embossed Cashmere **Dove Grey** 36 Ash Embossed 38 Ash Embossed **Graphite** 39 Ash Embossed Indigo 40 Ash Embossed Ivory 41 Ash Embossed Mussel 42 Navy Blue Ash Embossed 43 **Stone Grey** Ash Embossed Ash Embossed White 44 Smooth Lissa Oak 45 Gemini 47 Handleless Vinyl Wrapped Door in -White Gloss 48 Super Matt Kombu Green Gresham Shaker Vinyl Wrapped Door in -51 Matt Ivory Super Matt Kombu Green 52 Hadfield Solid Timber Door in -**55 Painted** Ivory / Duck Egg Blue **Painted** 56 **Dove Grey** Jura Integrated Handle System for Aura, Lumi & Odyssey **Dove Grey Gloss (Odyssey)** 59