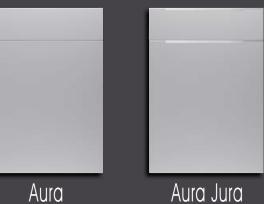

Range **Style** Colour **Page** Albany Solid Timber Door Painted from Stock in -Porcelain **Dove Grey Dust Grey Dust Grey** (Multi-Purpose Rail) 8 Navy Blue 9 Dove / Dust Grey 10 Aura Vinyl Wrapped Door in -**Dove Grey** 13 Super Matt Super Matt **Dusty Pink** 14 16 Super Matt Mussel Navy Blue 17 Super Matt Super Matt White 18 Light / Dark Concrete 19 Super Matt Avondale Traditional Wrapped Door in -Matt Ivory 21 Berkeley 23 **Dove Grey** Shaker Vinyl Wrapped Door in -Super Matt 24 White / Dove Grey Super Matt Boston 27 Shaker Vinyl Wrapped Door in -Cashmere Super Matt **Dove Grey** 28 Super Matt 29 Super Matt **Fjord** 30 Super Matt Graphite 31 Super Matt Mussel Navy Blue 32 Super Matt Super Matt White 33 Buckingham 35 Five-piece Shaker PVC Door in -Ash Embossed Cashmere **Dove Grey** 36 Ash Embossed 38 Ash Embossed **Graphite** 39 Ash Embossed Indigo 40 Ash Embossed Ivory 41 Ash Embossed Mussel 42 Navy Blue Ash Embossed 43 **Stone Grey** Ash Embossed Ash Embossed White 44 Smooth Lissa Oak 45 Gemini 47 Handleless Vinyl Wrapped Door in -White Gloss 48 Super Matt Kombu Green Gresham Shaker Vinyl Wrapped Door in -51 Matt Ivory Super Matt Kombu Green 52 Hadfield Solid Timber Door in -**55 Painted** Ivory / Duck Egg Blue **Painted** 56 **Dove Grey** Jura Integrated Handle System for Aura, Lumi & Odyssey **Dove Grey Gloss (Odyssey)** 59