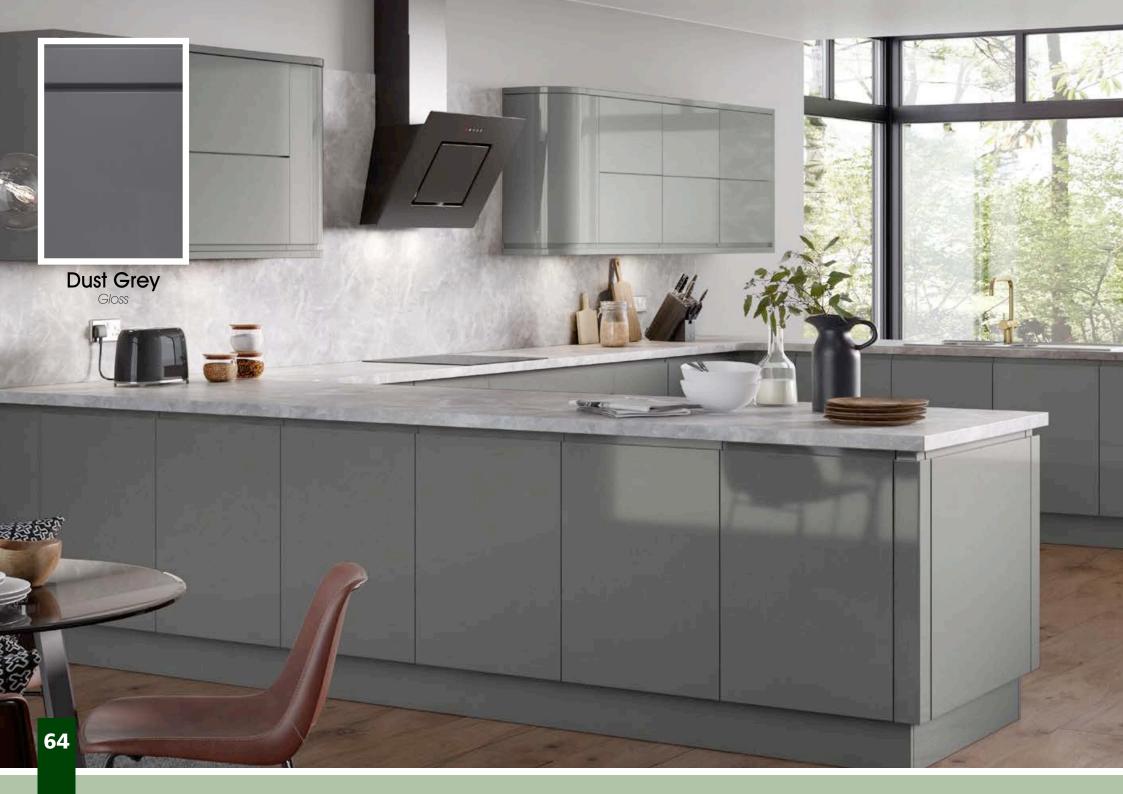

Range **Style** Colour **Page** Albany Solid Timber Door Painted from Stock in -Porcelain **Dove Grey Dust Grey Dust Grey** (Multi-Purpose Rail) 8 Navy Blue 9 Dove / Dust Grey 10 Aura Vinyl Wrapped Door in -**Dove Grey** 13 Super Matt Super Matt **Dusty Pink** 14 16 Super Matt Mussel Navy Blue 17 Super Matt Super Matt White 18 Light / Dark Concrete 19 Super Matt Avondale Traditional Wrapped Door in -Matt Ivory 21 Berkeley 23 **Dove Grey** Shaker Vinyl Wrapped Door in -Super Matt 24 White / Dove Grey Super Matt Boston 27 Shaker Vinyl Wrapped Door in -Cashmere Super Matt **Dove Grey** 28 Super Matt 29 Super Matt **Fjord** 30 Super Matt Graphite 31 Super Matt Mussel Navy Blue 32 Super Matt Super Matt White 33 Buckingham 35 Five-piece Shaker PVC Door in -Ash Embossed Cashmere **Dove Grey** 36 Ash Embossed 38 Ash Embossed **Graphite** 39 Ash Embossed Indigo 40 Ash Embossed Ivory 41 Ash Embossed Mussel 42 Navy Blue Ash Embossed 43 **Stone Grey** Ash Embossed Ash Embossed White 44 Smooth Lissa Oak 45 Gemini 47 Handleless Vinyl Wrapped Door in -White Gloss 48 Super Matt Kombu Green Gresham Shaker Vinyl Wrapped Door in -51 Matt Ivory Super Matt Kombu Green 52 Hadfield Solid Timber Door in -**55 Painted** Ivory / Duck Egg Blue **Painted** 56 **Dove Grey** Jura Integrated Handle System for Aura, Lumi & Odyssey **Dove Grey Gloss (Odyssey)** 59