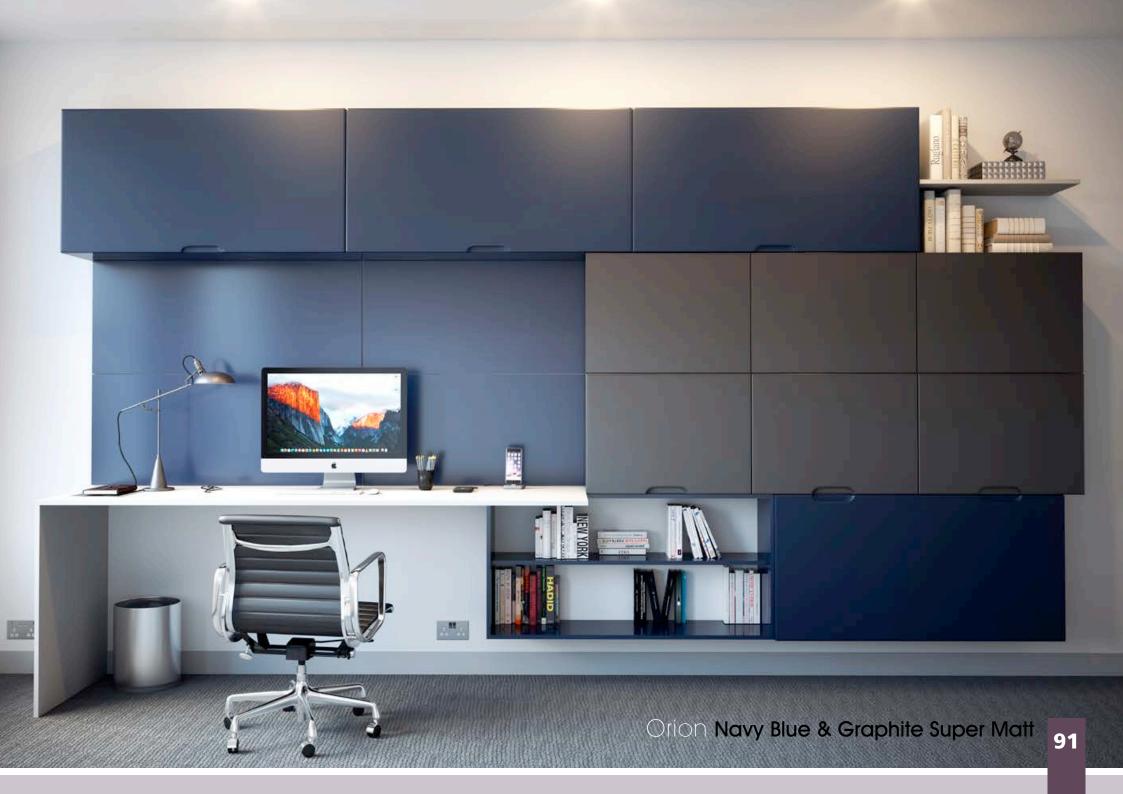

inishes. Combine these options with the market leading Laser Edge banding to create a real impression. Use curved doors for a softer, rounded look, or clad with contrasting end panels for a striking, modern kitchen

Designers tip:

Mix with stone or timber worktops and slim bar handles for a clean, fashionable look.













# Made to Order

Orion, with its Integrated Handle design, available Made to Order & shown here in our ever popular Super Matt paint effect finshes. Truly is a universal design and lends itself, not just as a great kitchen option, but also a superb solution to Home Living & Home Office creations.

### Designers tip:

Utilise the full range colour pallete to mix and match for a contrasting finish.

See Inside Back Cover for DOOR KEY

Flin Doors & Drawars for









## Rivington

The Narrow-Framed shaker Rivington design in sleek Super Matt paint effect finishes. Traditional design in the latest colour trends are perfect at home in the trendiest loft, or in a cosy cottage.

### Designers tip:

Excellent colour pallete well suited to mix and match for contrast.

S **Super Matt** 22. White Cashmere Dove Grey Stone Grey Dust Grey Graphite 92 All colours are as close as the reproduction process allows.















### Vogue

A Contemporary, lacquered high gloss minimalist slab door. Effortlessly modern and offering an understated elegance, Vogue suits modern kitchen layouts and works equally well in small or large settings. Available in five colours including ever popular Dove Grey.

### Designers tip:

Vogue is perfect for the smaller kitchen as the