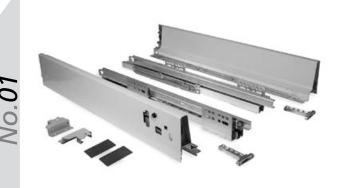

ner Base Unit



1/2 Corner Carousel - Available in 900 (450mm Door) & 1000 (500/600mm Door)



Pull Out Corner Shelf to suit 1000mm Base Unit - Available in Left or Right Corner Unit



. 300, Jniversal Corner Optimiser - Available in Left or Right Corner Unit, to suit Bases



Corner Organiser - Available in 900mm & 1000mm Available in Left or Right Corner Unit



2 Section short Wastebin 450mm



3 Section Wide Tall Wastebin 600mm





Single Section Wastebin 15L



3 Section Narrow Wastebin 400mm



3 Section Narrow Wastehin 300mm







upra Pull Out Module - Universal Left or Right Soft Close Designed specifically to utilise unit space



3 Section Wastebin - Available in 500mm (45L) & 600mm (56L)



2 Section Wastebin - Available in 500mm (45L) & 600mm (56L)

### Accessory Options



Soft Close Drawer Box Kit 1 270mm



Soft Close Drawer Box Kit 2 450mm



Vantage Gallery Rails (Pair) \*two Pairs required For Double



Vantage Gallery Rail Bracket (Pair) Single Height 141mm



Vantage Gallery Rail Bracket (Pair) Double Height 204mm



Soft Close 90 Degree Hinge



Soft Close 45 Degree Hinge



Soft Close 90 Degree Blind Corner Hinge







Backplate 2 Cam Adjust Euro Screw.



No.08C



Backplate 3 Clip Screw Fix.

(Left & Right)

Backplate 4 Clip Euro Screw.

8kg & 11kg Gas Stay Kit

Plasline Two Plinth 150mm x 4M





Plasline Two Flexible Angle Plinth 150mm x 4M

NSDX Catch

### Vertex Drawer Boxes



83mm Soft Close Drawer Kit - 450mm Deep

FITTINGS001VA



93mm Soft Close Drawer Kit - 450mm Deep

FITTINGS002VA

FITTINGS006VA





83mm Internal Drawer Front Fixin