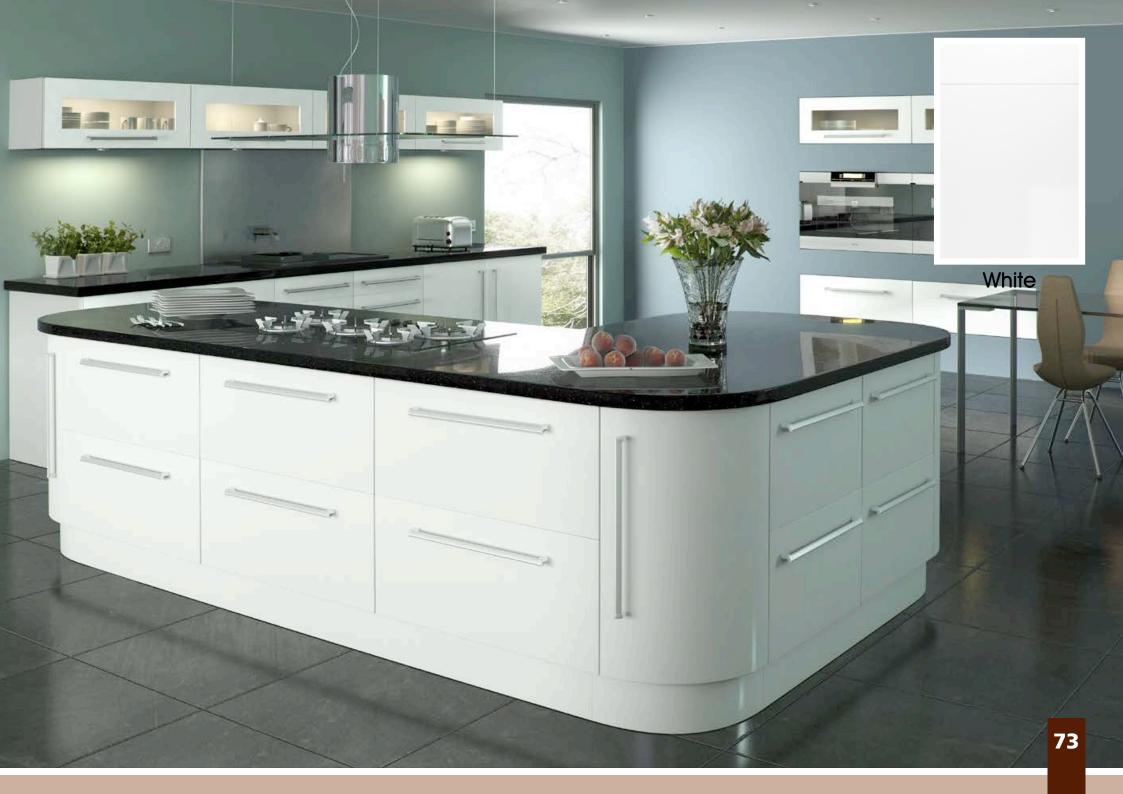

Range **Style** Colour **Page** Albany Solid Timber Door Painted from Stock in -Porcelain **Dove Grey Dust Grey Dust Grey** (Multi-Purpose Rail) 8 Navy Blue 9 Dove / Dust Grey 10 Aura Vinyl Wrapped Door in -**Dove Grey** 13 Super Matt Super Matt **Dusty Pink** 14 16 Super Matt Mussel Navy Blue 17 Super Matt Super Matt White 18 Light / Dark Concrete 19 Super Matt Avondale Traditional Wrapped Door in -Matt Ivory 21 Berkeley 23 **Dove Grey** Shaker Vinyl Wrapped Door in -Super Matt 24 White / Dove Grey Super Matt Boston 27 Shaker Vinyl Wrapped Door in -Cashmere Super Matt **Dove Grey** 28 Super Matt 29 Super Matt **Fjord** 30 Super Matt Graphite 31 Super Matt Mussel Navy Blue 32 Super Matt Super Matt White 33 Buckingham 35 Five-piece Shaker PVC Door in -Ash Embossed Cashmere **Dove Grey** 36 Ash Embossed 38 Ash Embossed **Graphite** 39 Ash Embossed Indigo 40 Ash Embossed Ivory 41 Ash Embossed Mussel 42 Navy Blue Ash Embossed 43 **Stone Grey** Ash Embossed Ash Embossed White 44 Smooth Lissa Oak 45 Gemini 47 Handleless Vinyl Wrapped Door in -White Gloss 48 Super Matt Kombu Green Gresham Shaker Vinyl Wrapped Door in -51 Matt Ivory Super Matt Kombu Green 52 Hadfield Solid Timber Door in -**55 Painted** Ivory / Duck Egg Blue **Painted** 56 **Dove Grey** Jura Integrated Handle System for Aura, Lumi & Odyssey **Dove Grey Gloss (Odyssey)** 59