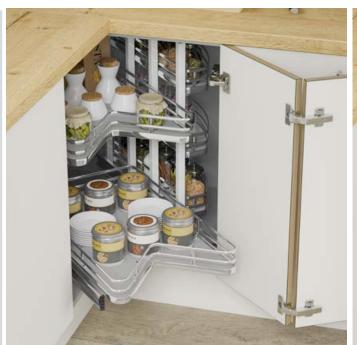

anels and with NO restrictions on panel or door widths (the only restrictions are the heights of Base units), giving a much sleeker look and a more modern appearance - making it perfectly suited to our extensive Made to Order Ranges.

Our Vogue Stock Range has been specifically developed with specific Gola sizes in mind for a 'No-Fuss straight off the shelf' solution.







Upper Profile

Anthracite



Central Profile



### Available from Stock in





### Larder Doors & Appliance Fitting (Compatible with Integrated Appliances)



All colours are as close as the reproduction process allows.



## Storage Options



150mm Pull Out Unit



300mm Base Pull Out - Left & Right Versions available, 400mm also available













3/4 Corner Carousel to suit 900mm 'L' Shaped Corner Base Unit







Ultimate Carousel to suit 900mm 'L' Shaped Corner Base Unit



1/2 Corner Carousel - Available in 900 (450mm Door) & 1000 (500/600mm Door)



Pull Out Corner Shelf to suit 1000mm Base Unit - Available in Left or Right Corner Unit



. 300, Jniversal Corner Optimiser - Available in Left or Right Corner Unit, to suit Bases



Corner Organiser - Available in 900mm & 1000mm Available in Left or Right Corner Unit



2 Section short Wastebin 450mm



3 Section Wide Tall Wastebin 600mm





Single Section Wastebin 15L



3 Section Narrow Wastebin 400mm



3 Section Narrow Wastehin 300mm







upra Pull Out Module - Universal Left or Right Soft Close Designed specifically to utilise unit space



3 Section Wastebin - Available in 500mm (45L) & 600mm (56L)



2 Section Wastebin - Available i