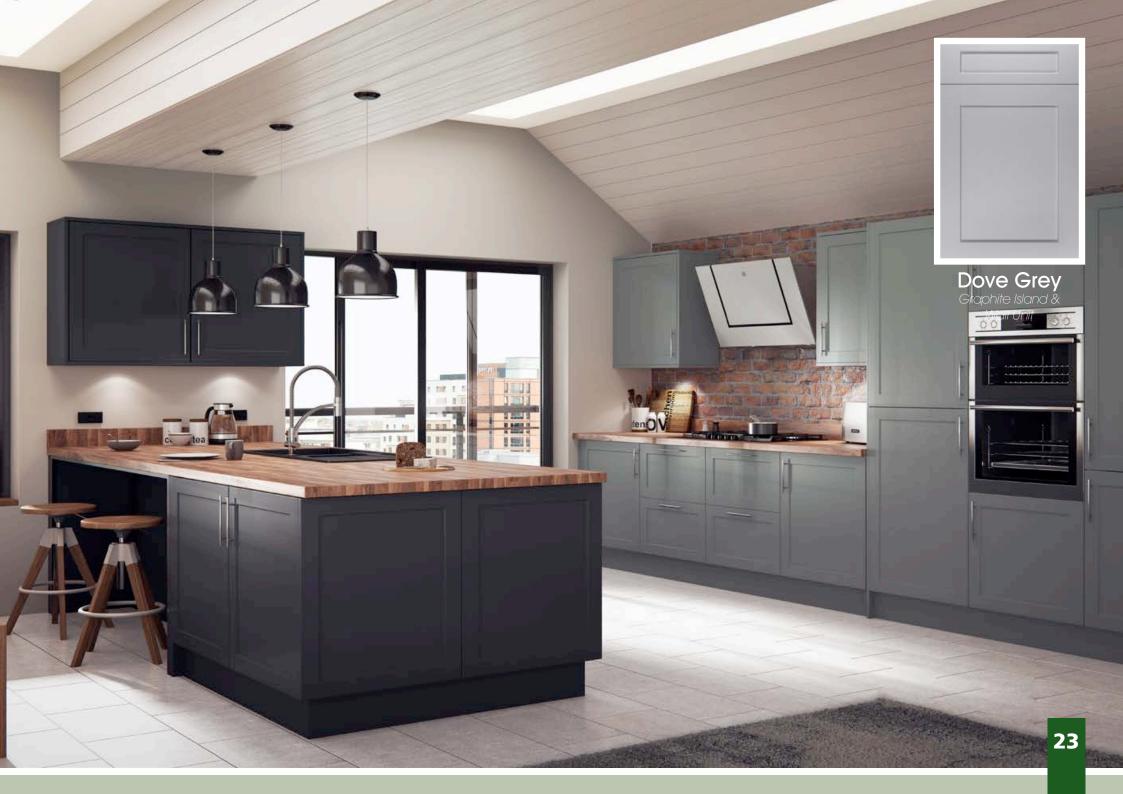

Range **Style** Colour **Page** Albany Solid Timber Door Painted from Stock in -Porcelain **Dove Grey Dust Grey Dust Grey** (Multi-Purpose Rail) 8 Navy Blue 9 Dove / Dust Grey 10 Aura Vinyl Wrapped Door in -**Dove Grey** 13 Super Matt Super Matt **Dusty Pink** 14 16 Super Matt Mussel Navy Blue 17 Super Matt Super Matt White 18 Light / Dark Concrete 19 Super Matt Avondale Traditional Wrapped Door in -Matt Ivory 21 Berkeley 23 **Dove Grey** Shaker Vinyl Wrapped Door in -Super Matt 24 White / Dove Grey Super Matt Boston 27 Shaker Vinyl Wrapped Door in -Cashmere Super Matt **Dove Grey** 28 Super Matt 29 Super Matt **Fjord** 30 Super Matt Graphite 31 Super Matt Mussel Navy Blue 32 Super Matt Super Matt White 33 Buckingham 35 Five-piece Shaker PVC Door in -Ash Embossed Cashmere **Dove Grey** 36 Ash Embossed 38 Ash Embossed **Graphite** 39 Ash Embossed Indigo 40 Ash Embossed Ivory 41 Ash Embossed Mussel 42 Navy Blue Ash Embossed 43 **Stone Grey** Ash Embossed Ash Embossed White 44 Smooth Lissa Oak 45 Gemini 47 Handleless Vinyl Wrapped Door in -White Gloss 48 Super Matt Kombu Green Gresham Shaker Vinyl Wrapped Door in -51 Matt Ivory Super Matt Kombu Green 52 Hadfield Solid Timber Door in -**55 Painted** Ivory / Duck Egg Blue **Painted** 56 **Dove Grey** Jura Integrated Handle System for Aura, Lumi & Odyssey **Dove Grey Gloss (Odyssey)** 59