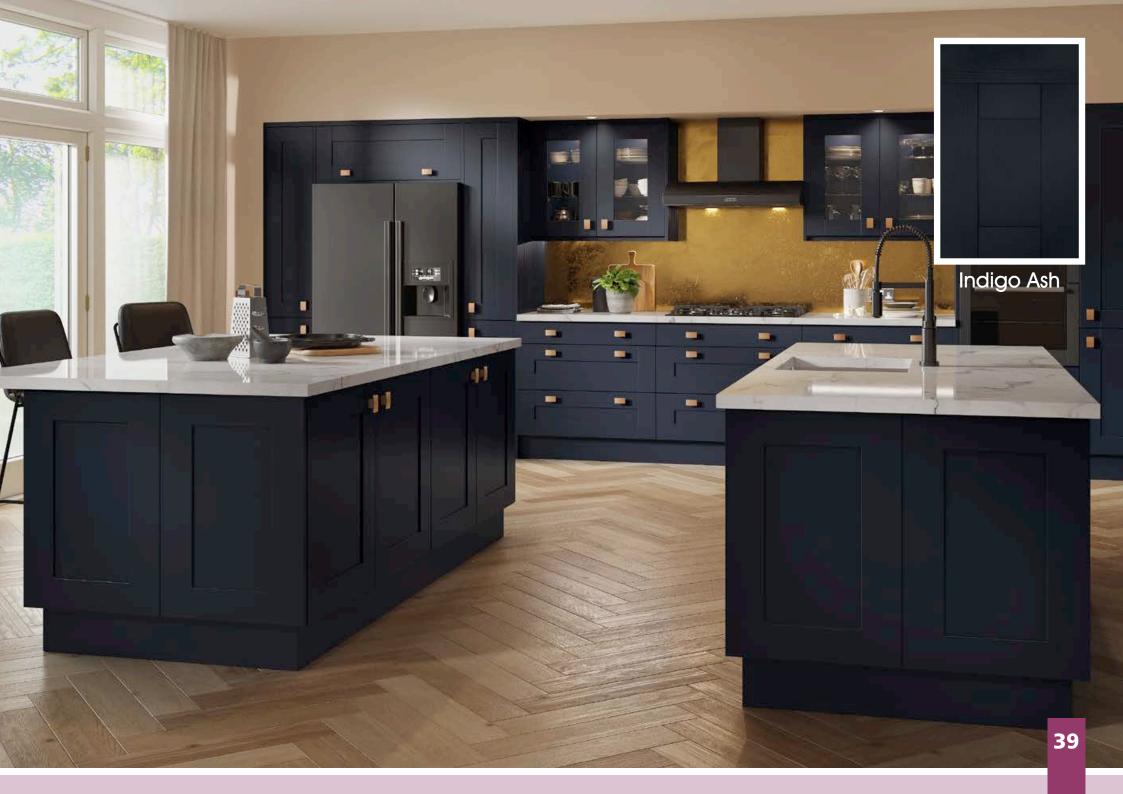

Range **Style** Colour **Page** Albany Solid Timber Door Painted from Stock in -Porcelain **Dove Grey Dust Grey Dust Grey** (Multi-Purpose Rail) 8 Navy Blue 9 Dove / Dust Grey 10 Aura Vinyl Wrapped Door in -**Dove Grey** 13 Super Matt Super Matt **Dusty Pink** 14 16 Super Matt Mussel Navy Blue 17 Super Matt Super Matt White 18 Light / Dark Concrete 19 Super Matt Avondale Traditional Wrapped Door in -Matt Ivory 21 Berkeley 23 **Dove Grey** Shaker Vinyl Wrapped Door in -Super Matt 24 White / Dove Grey Super Matt Boston 27 Shaker Vinyl Wrapped Door in -Cashmere Super Matt **Dove Grey** 28 Super Matt 29 Super Matt **Fjord** 30 Super Matt Graphite 31 Super Matt Mussel Navy Blue 32 Super Matt Super Matt White 33 Buckingham 35 Five-piece Shaker PVC Door in -Ash Embossed Cashmere **Dove Grey** 36 Ash Embossed 38 Ash Embossed **Graphite** 39 Ash Embossed Indigo 40 Ash Embossed Ivory 41 Ash Embossed Mussel 42 Navy Blue Ash Embossed 43 **Stone Grey** Ash Embossed Ash Embossed White 44 Smooth Lissa Oak 45 Gemini 47 Handleless Vinyl Wrapped Door in -White Gloss 48 Super Matt Kombu Green Gresham Shaker Vinyl Wrapped Door in -51 Matt Ivory Super Matt Kombu Green 52 Hadfield Solid Timber Door in -**55 Painted** Ivory / Duck Egg Blue **Painted** 56 **Dove Grey** Jura Integrated Handle System for Aura, Lumi & Odyssey **Dove Grey Gloss (Odyssey)** 59