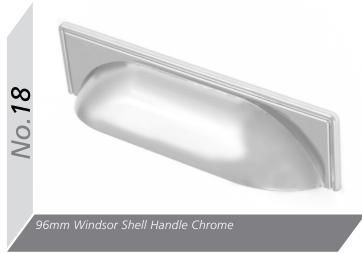

a Concrete (Light) Dakar Concrete (Dark)





Indigo





### **Odyssey Gloss** White Cream Dove Grey Stone Grey Champagne Metallic Blue Metallic Anthracite Metallic Matching Edge Two Tone Edge Odyssey Laser Edged **GLOSS** Doors are

available with either a Matching or Two Tone Edge.





# Options



**ABG** 









Ascot

BG















**ABG** 



**ABG** 

**ABC** 

**ABG** 

**ABG ABG** 



BG











**ABG** 





# Handle Options



Oval tube 'D' handle, aluminium centre with die-cast legs, 160mm Bar Handle, Brushed Nickel



156mm 'T' Bar Handle, Brushed Nickel



Shaker 'D' handle, 96mm Satin Nickel



Shaker 'D' handle, 96mm Antique English



30mm Windsor Knob & Plate Chrome



40mm Windsor Knob Chrome



160mm Windsor Handle Chrome



96mm Windsor Handle Chrome





















Valentino Latch handle, 96mm Pewter

Titan 'D' handle & back plate, 64mm Pewte

Titan Latch handle & back plate, 64mm Pewter











**No.122** - 64mm Windsor Shell Handle

**No.123** - 96mm Windsor Shell Handle



96mm Windsor Shell Handle, Pewter

**No.125** - 96mm Windsor Handle No.126 - 128mm Windsor Handle All finished in Brushed Nickel





















40mm Camden Oval Knob, Antique Copper

















Starbright Square LED x3 Light Kit (Includes Power Module for up to 6)



Quattro Recessed LED Light



Plinth Light 15mm Round Light









Plinth Light 15mm Round x4 Light Kit





Rimini Recessed /Surface Mounted LED Light Available in Nickel or Chrome (shown)



Como High Output LED Cabinet Light in Nickel



Corsica LED Strip Lights. Available in various