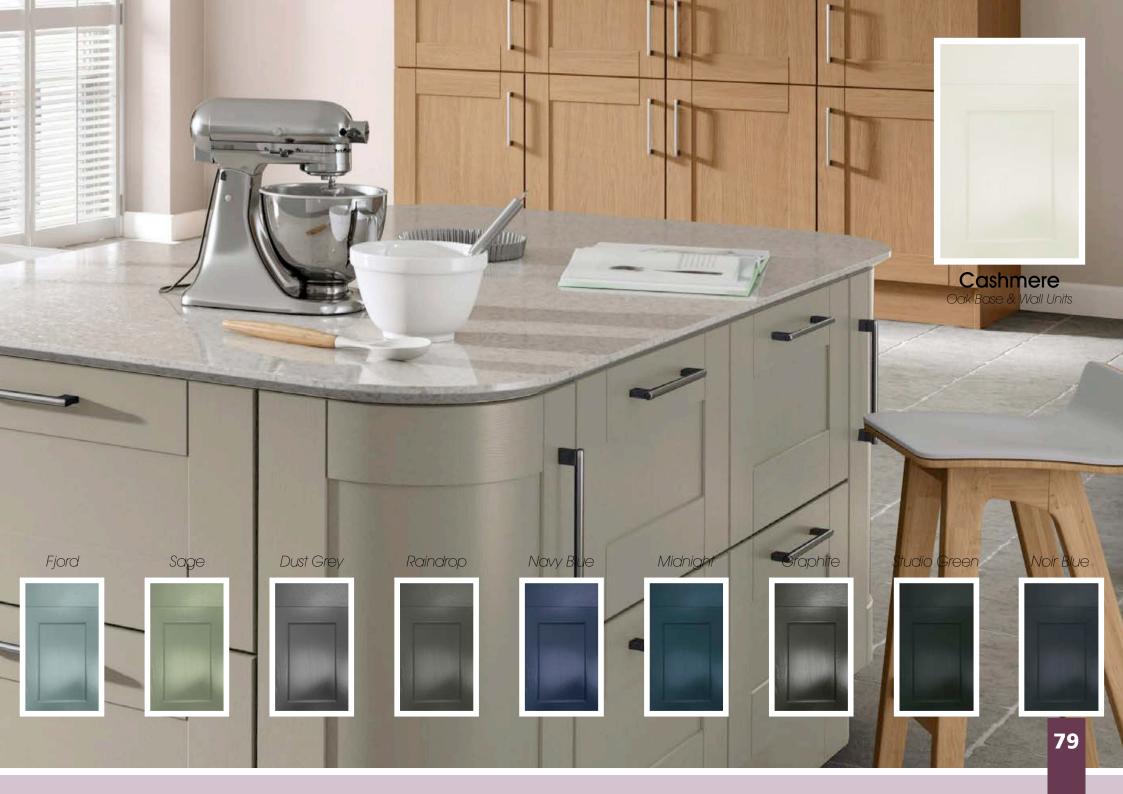

Range **Style** Colour **Page** Albany Solid Timber Door Painted from Stock in -Porcelain **Dove Grey Dust Grey Dust Grey** (Multi-Purpose Rail) 8 Navy Blue 9 Dove / Dust Grey 10 Aura Vinyl Wrapped Door in -**Dove Grey** 13 Super Matt Super Matt **Dusty Pink** 14 16 Super Matt Mussel Navy Blue 17 Super Matt Super Matt White 18 Light / Dark Concrete 19 Super Matt Avondale Traditional Wrapped Door in -Matt Ivory 21 Berkeley 23 **Dove Grey** Shaker Vinyl Wrapped Door in -Super Matt 24 White / Dove Grey Super Matt Boston 27 Shaker Vinyl Wrapped Door in -Cashmere Super Matt **Dove Grey** 28 Super Matt 29 Super Matt **Fjord** 30 Super Matt Graphite 31 Super Matt Mussel Navy Blue 32 Super Matt Super Matt White 33 Buckingham 35 Five-piece Shaker PVC Door in -Ash Embossed Cashmere **Dove Grey** 36 Ash Embossed 38 Ash Embossed **Graphite** 39 Ash Embossed Indigo 40 Ash Embossed Ivory 41 Ash Embossed Mussel 42 Navy Blue Ash Embossed 43 **Stone Grey** Ash Embossed Ash Embossed White 44 Smooth Lissa Oak 45 Gemini 47 Handleless Vinyl Wrapped Door in -White Gloss 48 Super Matt Kombu Green Gresham Shaker Vinyl Wrapped Door in -51 Matt Ivory Super Matt Kombu Green 52 Hadfield Solid Timber Door in -**55 Painted** Ivory / Duck Egg Blue **Painted** 56 **Dove Grey** Jura Integrated Handle System for Aura, Lumi & Odyssey **Dove Grey Gloss (Odyssey)** 59