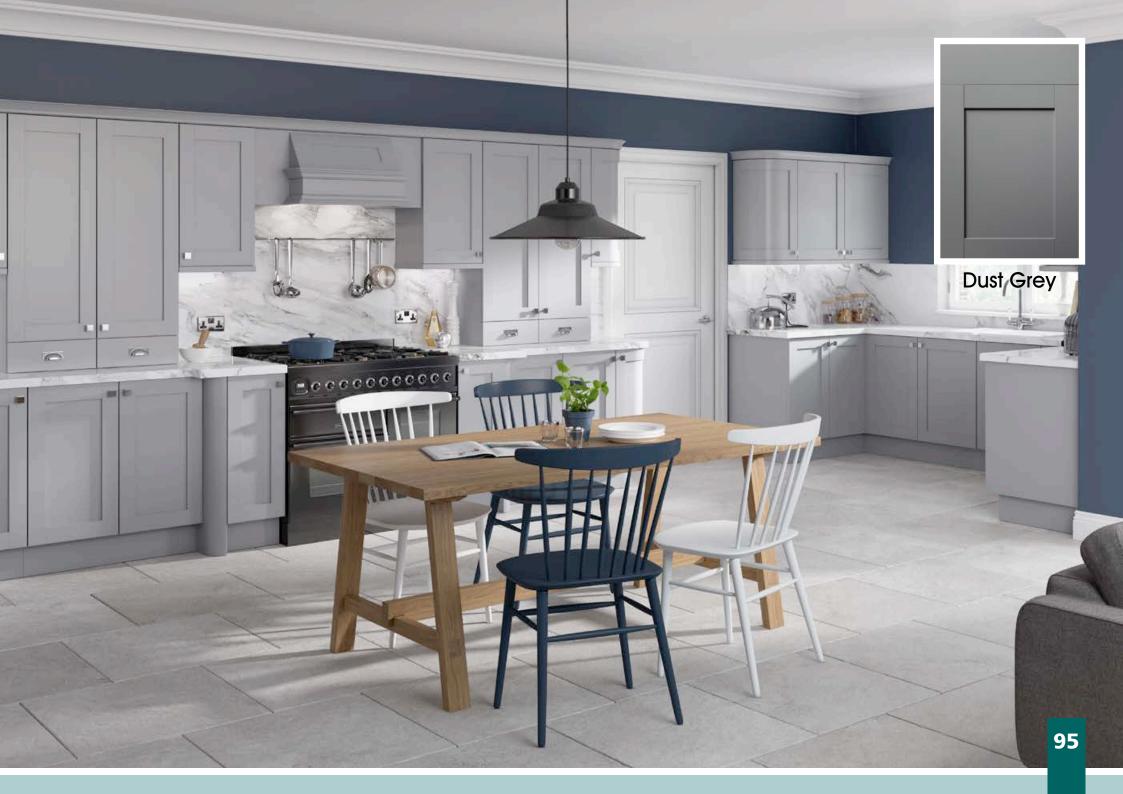

Range **Style** Colour **Page** Albany Solid Timber Door Painted from Stock in -Porcelain **Dove Grey Dust Grey Dust Grey** (Multi-Purpose Rail) 8 Navy Blue 9 Dove / Dust Grey 10 Aura Vinyl Wrapped Door in -**Dove Grey** 13 Super Matt Super Matt **Dusty Pink** 14 16 Super Matt Mussel Navy Blue 17 Super Matt Super Matt White 18 Light / Dark Concrete 19 Super Matt Avondale Traditional Wrapped Door in -Matt Ivory 21 Berkeley 23 **Dove Grey** Shaker Vinyl Wrapped Door in -Super Matt 24 White / Dove Grey Super Matt Boston 27 Shaker Vinyl Wrapped Door in -Cashmere Super Matt **Dove Grey** 28 Super Matt 29 Super Matt **Fjord** 30 Super Matt Graphite 31 Super Matt Mussel Navy Blue 32 Super Matt Super Matt White 33 Buckingham 35 Five-piece Shaker PVC Door in -Ash Embossed Cashmere **Dove Grey** 36 Ash Embossed 38 Ash Embossed **Graphite** 39 Ash Embossed Indigo 40 Ash Embossed Ivory 41 Ash Embossed Mussel 42 Navy Blue Ash Embossed 43 **Stone Grey** Ash Embossed Ash Embossed White 44 Smooth Lissa Oak 45 Gemini 47 Handleless Vinyl Wrapped Door in -White Gloss 48 Super Matt Kombu Green Gresham Shaker Vinyl Wrapped Door in -51 Matt Ivory Super Matt Kombu Green 52 Hadfield Solid Timber Door in -**55 Painted** Ivory / Duck Egg Blue **Painted** 56 **Dove Grey** Jura Integrated Handle System for Aura, Lumi & Odyssey **Dove Grey Gloss (Odyssey)** 59