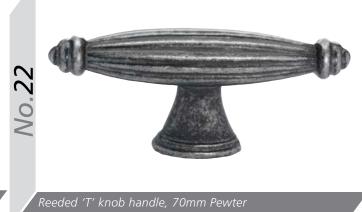

ncrete (Light) Dakar Concrete (Dark)





Indigo





### **Odyssey Gloss** White Cream Dove Grey Stone Grey Champagne Metallic Blue Metallic Anthracite Metallic Matching Edge Two Tone Edge Odyssey Laser Edged **GLOSS** Doors are

available with either a Matching or Two Tone Edge.





# Options



**ABG** 









Ascot

BG















**ABG** 



**ABG** 

**ABC** 

**ABG** 

**ABG ABG** 



BG











**ABG** 





# Handle Options



Oval tube 'D' handle, aluminium centre with die-cast legs, 160mm Bar Handle, Brushed Nickel



156mm 'T' Bar Handle, Brushed Nickel



Shaker 'D' handle, 96mm Satin Nickel



Shaker 'D' handle, 96mm Antique English



30mm Windsor Knob & Plate Chrome



40mm Windsor Knob Chrome



160mm Windsor Handle Chrome



96mm Windsor Handle Chrome





















Valentino Latch handle, 96mm Pewter

Titan 'D' handle & back plate, 64mm Pewte

Titan Latch handle & back plate, 64mm Pewter











**No.122** - 64mm Windsor Shell Handle

**No.123** - 96mm Windsor Shell Handle



96mm Windsor Shell Handle, Pewter

**No.125** - 96mm Windsor Handle No.126 - 128mm Windsor Handle All finished in Brushed Nickel





















40mm Camden Oval Knob, Antique Copper

















Starbright Square LED x3 Light Kit (Includes Power Module for up to 6)



Quattro Recessed LED Light



Plinth Light 15mm Round Light









Plinth Light 15mm Round x4 Light Kit





Rimini Recessed /Surface Mounted LED Light Available in Nickel or Chrome (shown)



Como High Output LED Cabinet Light in Nickel



Corsica LED Strip Lights. Available in various len