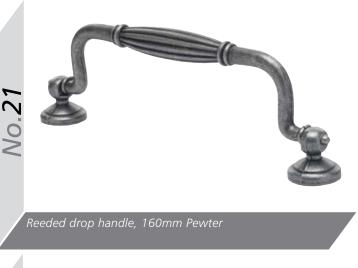

Concrete (Light) Dakar Concrete (Dark)





Indigo





### **Odyssey Gloss** White Cream Dove Grey Stone Grey Champagne Metallic Blue Metallic Anthracite Metallic Matching Edge Two Tone Edge Odyssey Laser Edged **GLOSS** Doors are

available with either a Matching or Two Tone Edge.





# Options



**ABG** 









Ascot

BG















**ABG** 



**ABG** 

**ABC** 

**ABG** 

**ABG ABG** 



BG











**ABG** 





# Handle Options



Oval tube 'D' handle, aluminium centre with die-cast legs, 160mm Bar Handle, Brushed Nickel



156mm 'T' Bar Handle, Brushed Nickel



Shaker 'D' handle, 96mm Satin Nickel



Shaker 'D' handle, 96mm Antique English



30mm Windsor Knob & Plate Chrome



40mm Windsor Knob Chrome



160mm Windsor Handle Chrome



96mm Windsor Handle Chrome





















Valentino Latch handle, 96mm Pewter

Titan 'D' handle & back plate, 64mm Pewte

Titan Latch handle & back plate, 64mm Pewter











**No.122** - 64mm Windsor Shell Handle

**No.123** - 96mm Windsor Shell Handle



96mm Windsor Shell Handle, Pewter

**No.125** - 96mm Windsor Handle No.126 - 128mm Windsor Handle All finished in Brushed Nickel





















40mm Camden Oval Knob, Antique Copper

















Starbright Square LED x3 Light Kit (Includes Power Module for up to 6)



Quattro Recessed LED Light



Plinth Light 15mm Round Light









Plinth Light 15mm Round x4 Light Kit





Rimini Recessed /Surface Mounted LED Light Available in Nickel or Chrome (shown)



Como High Output LED Cabinet Light in Nickel



Corsica LED Strip Lights. Available in various l