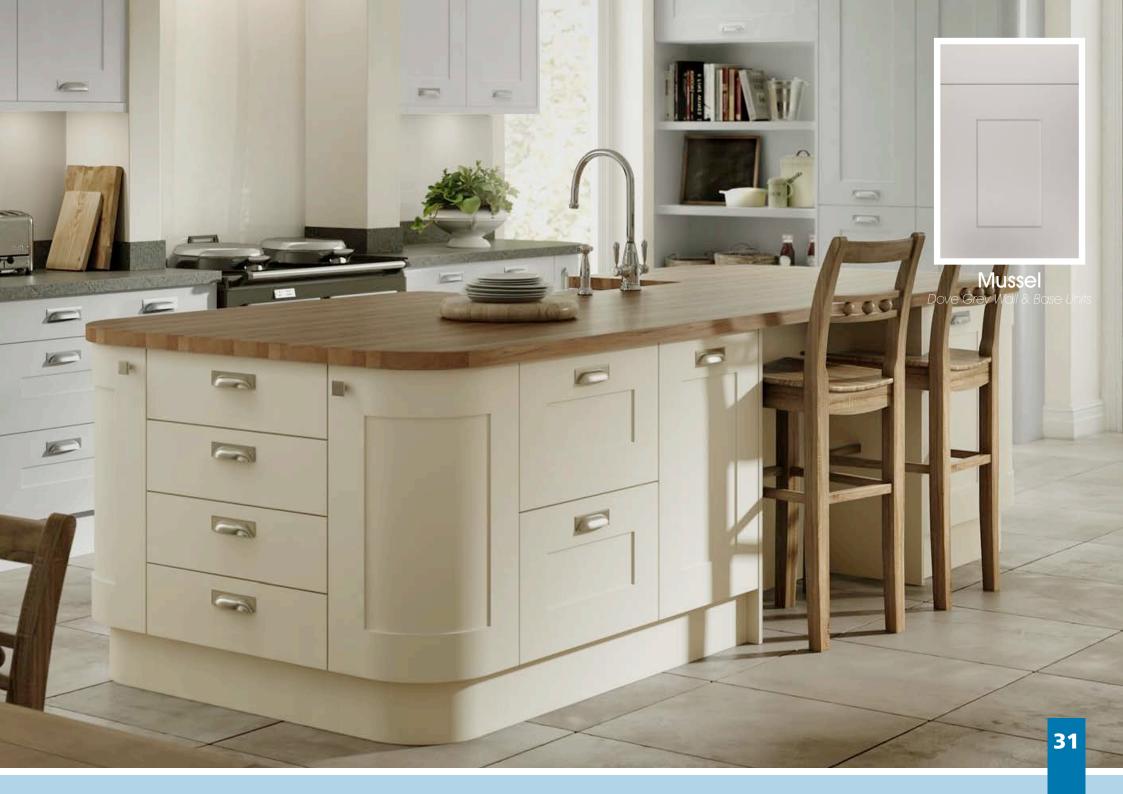

Range **Style** Colour **Page** Albany Solid Timber Door Painted from Stock in -Porcelain **Dove Grey Dust Grey Dust Grey** (Multi-Purpose Rail) 8 Navy Blue 9 Dove / Dust Grey 10 Aura Vinyl Wrapped Door in -**Dove Grey** 13 Super Matt Super Matt **Dusty Pink** 14 16 Super Matt Mussel Navy Blue 17 Super Matt Super Matt White 18 Light / Dark Concrete 19 Super Matt Avondale Traditional Wrapped Door in -Matt Ivory 21 Berkeley 23 **Dove Grey** Shaker Vinyl Wrapped Door in -Super Matt 24 White / Dove Grey Super Matt Boston 27 Shaker Vinyl Wrapped Door in -Cashmere Super Matt **Dove Grey** 28 Super Matt 29 Super Matt **Fjord** 30 Super Matt Graphite 31 Super Matt Mussel Navy Blue 32 Super Matt Super Matt White 33 Buckingham 35 Five-piece Shaker PVC Door in -Ash Embossed Cashmere **Dove Grey** 36 Ash Embossed 38 Ash Embossed **Graphite** 39 Ash Embossed Indigo 40 Ash Embossed Ivory 41 Ash Embossed Mussel 42 Navy Blue Ash Embossed 43 **Stone Grey** Ash Embossed Ash Embossed White 44 Smooth Lissa Oak 45 Gemini 47 Handleless Vinyl Wrapped Door in -White Gloss 48 Super Matt Kombu Green Gresham Shaker Vinyl Wrapped Door in -51 Matt Ivory Super Matt Kombu Green 52 Hadfield Solid Timber Door in -**55 Painted** Ivory / Duck Egg Blue **Painted** 56 **Dove Grey** Jura Integrated Handle System for Aura, Lumi & Odyssey **Dove Grey Gloss (Odyssey)** 59