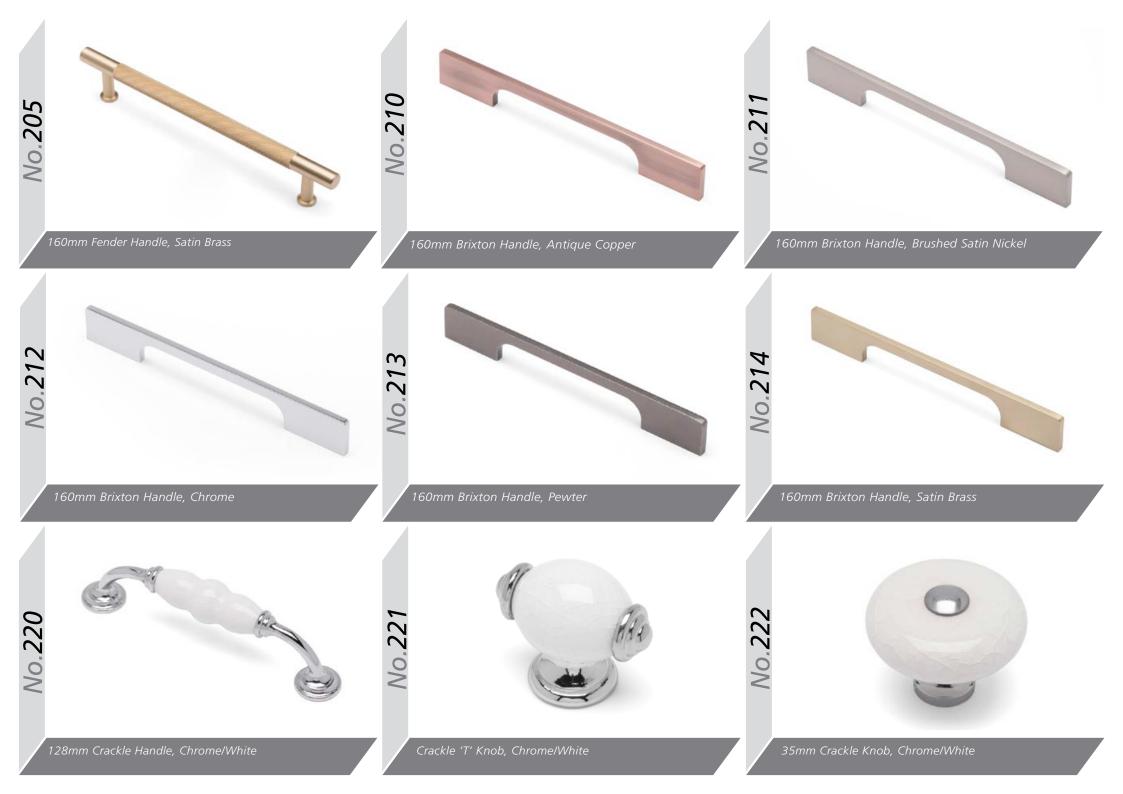

Range **Style** Colour **Page** Albany Solid Timber Door Painted from Stock in -Porcelain **Dove Grey Dust Grey Dust Grey** (Multi-Purpose Rail) 8 Navy Blue 9 Dove / Dust Grey 10 Aura Vinyl Wrapped Door in -**Dove Grey** 13 Super Matt Super Matt **Dusty Pink** 14 16 Super Matt Mussel Navy Blue 17 Super Matt Super Matt White 18 Light / Dark Concrete 19 Super Matt Avondale Traditional Wrapped Door in -Matt Ivory 21 Berkeley 23 **Dove Grey** Shaker Vinyl Wrapped Door in -Super Matt 24 White / Dove Grey Super Matt Boston 27 Shaker Vinyl Wrapped Door in -Cashmere Super Matt **Dove Grey** 28 Super Matt 29 Super Matt **Fjord** 30 Super Matt Graphite 31 Super Matt Mussel Navy Blue 32 Super Matt Super Matt White 33 Buckingham 35 Five-piece Shaker PVC Door in -Ash Embossed Cashmere **Dove Grey** 36 Ash Embossed 38 Ash Embossed **Graphite** 39 Ash Embossed Indigo 40 Ash Embossed Ivory 41 Ash Embossed Mussel 42 Navy Blue Ash Embossed 43 **Stone Grey** Ash Embossed Ash Embossed White 44 Smooth Lissa Oak 45 Gemini 47 Handleless Vinyl Wrapped Door in -White Gloss 48 Super Matt Kombu Green Gresham Shaker Vinyl Wrapped Door in -51 Matt Ivory Super Matt Kombu Green 52 Hadfield Solid Timber Door in -**55 Painted** Ivory / Duck Egg Blue **Painted** 56 **Dove Grey** Jura Integrated Handle System for Aura, Lumi & Odyssey **Dove Grey Gloss (Odyssey)** 59