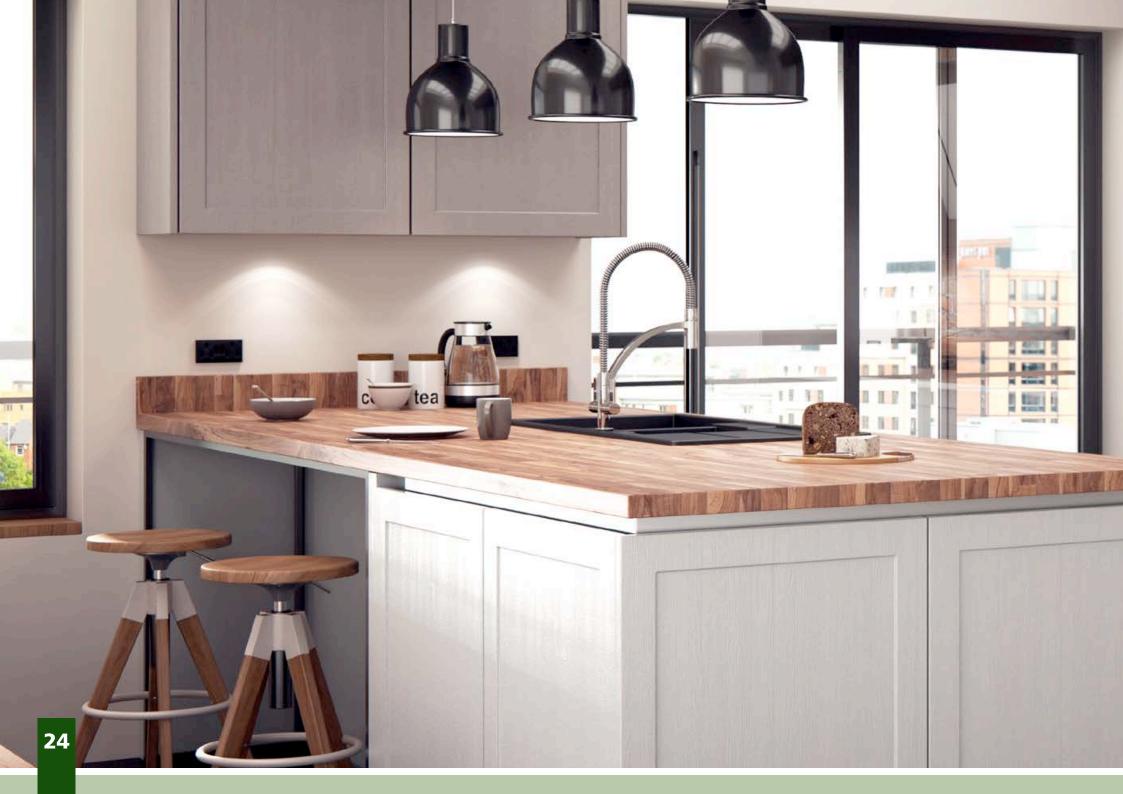

Range **Style** Colour **Page** Albany Solid Timber Door Painted from Stock in -Porcelain **Dove Grey Dust Grey Dust Grey** (Multi-Purpose Rail) 8 Navy Blue 9 Dove / Dust Grey 10 Aura Vinyl Wrapped Door in -**Dove Grey** 13 Super Matt Super Matt **Dusty Pink** 14 16 Super Matt Mussel Navy Blue 17 Super Matt Super Matt White 18 Light / Dark Concrete 19 Super Matt Avondale Traditional Wrapped Door in -Matt Ivory 21 Berkeley 23 **Dove Grey** Shaker Vinyl Wrapped Door in -Super Matt 24 White / Dove Grey Super Matt Boston 27 Shaker Vinyl Wrapped Door in -Cashmere Super Matt **Dove Grey** 28 Super Matt 29 Super Matt **Fjord** 30 Super Matt Graphite 31 Super Matt Mussel Navy Blue 32 Super Matt Super Matt White 33 Buckingham 35 Five-piece Shaker PVC Door in -Ash Embossed Cashmere **Dove Grey** 36 Ash Embossed 38 Ash Embossed **Graphite** 39 Ash Embossed Indigo 40 Ash Embossed Ivory 41 Ash Embossed Mussel 42 Navy Blue Ash Embossed 43 **Stone Grey** Ash Embossed Ash Embossed White 44 Smooth Lissa Oak 45 Gemini 47 Handleless Vinyl Wrapped Door in -White Gloss 48 Super Matt Kombu Green Gresham Shaker Vinyl Wrapped Door in -51 Matt Ivory Super Matt Kombu Green 52 Hadfield Solid Timber Door in -**55 Painted** Ivory / Duck Egg Blue **Painted** 56 **Dove Grey** Jura Integrated Handle System for Aura, Lumi & Odyssey **Dove Grey Gloss (Odyssey)** 59