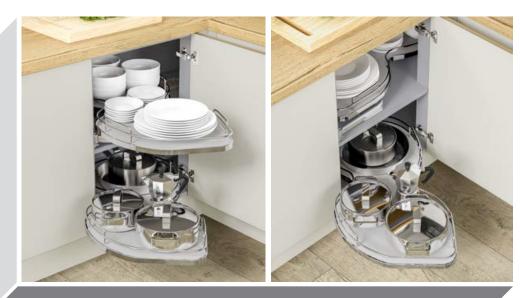

e modern appearance - making it perfectly suited to our extensive Made to Order Ranges.

Our Vogue Stock Range has been specifically developed with specific Gola sizes in mind for a 'No-Fuss straight off the shelf' solution.







Upper Profile

Anthracite



Central Profile



### Available from Stock in





### Larder Doors & Appliance Fitting (Compatible with Integrated Appliances)



All colours are as close as the reproduction process allows.



## Storage Options



150mm Pull Out Unit



300mm Base Pull Out - Left & Right Versions available, 400mm also available













3/4 Corner Carousel to suit 900mm 'L' Shaped Corner Base Unit







Ultimate Carousel to suit 900mm 'L' Shaped Corner Base Unit



1/2 Corner Carousel - Available in 900 (450mm Door) & 1000 (500/600mm Door)



Pull Out Corner Shelf to suit 1000mm Base Unit - Available in Left or Right Corner Unit



. 300, Jniversal Corner Optimiser - Available in Left or Right Corner Unit, to suit Bases



Corner Organiser - Available in 900mm & 1000mm Available in Left or Right Corner Unit



2 Section short Wastebin 450mm



3 Section Wide Tall Wastebin 600mm





Single Section Wastebin 15L



3 Section Narrow Wastebin 400mm



3 Section Narrow Wastehin 300mm







upra Pull Out Module - Universal Left or Right Soft Close Designed specifically to utilise unit space



3 Section Wastebin - Available in 500mm (45L) & 600mm (56L)



2 Section Wastebin - Available in 500mm (45L) & 600mm (56L)

### Accessory Options



Soft Close Drawer Box Kit 1 270mm



Soft Close Drawer Box Kit 2 450mm



Vantage Gallery Ra