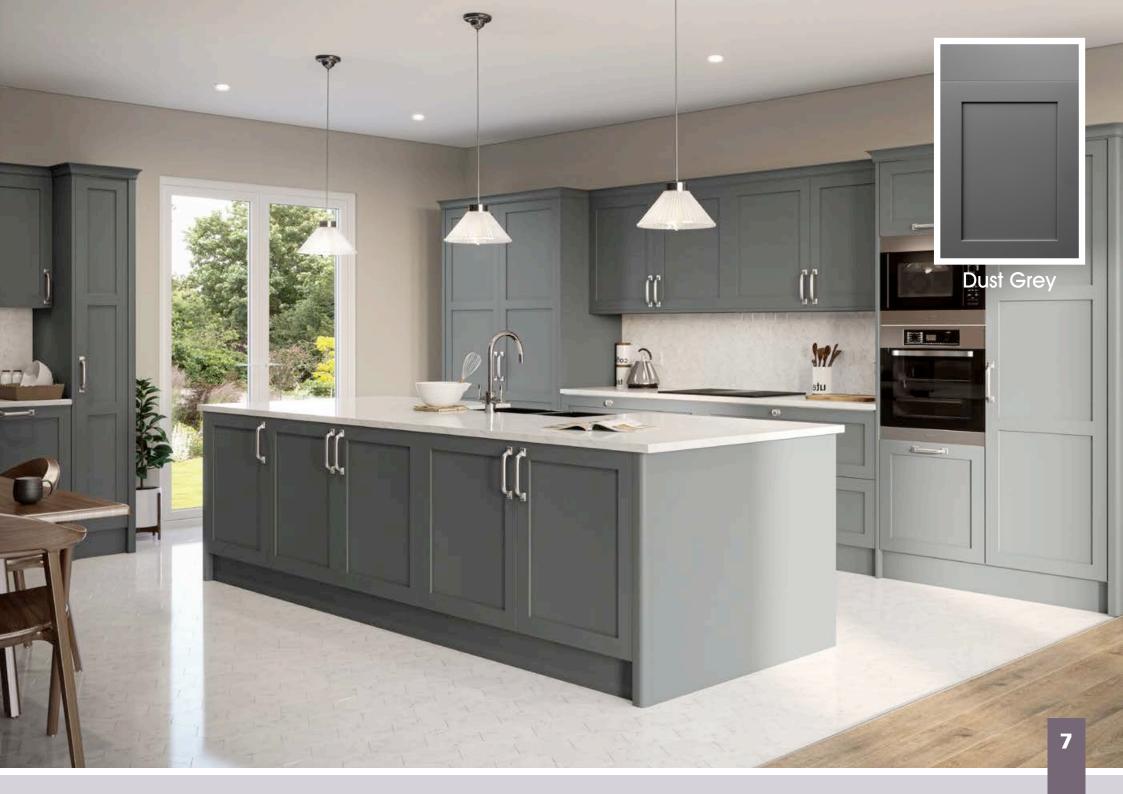

Range **Style** Colour **Page** Albany Solid Timber Door Painted from Stock in -Porcelain **Dove Grey Dust Grey Dust Grey** (Multi-Purpose Rail) 8 Navy Blue 9 Dove / Dust Grey 10 Aura Vinyl Wrapped Door in -**Dove Grey** 13 Super Matt Super Matt **Dusty Pink** 14 16 Super Matt Mussel Navy Blue 17 Super Matt Super Matt White 18 Light / Dark Concrete 19 Super Matt Avondale Traditional Wrapped Door in -Matt Ivory 21 Berkeley 23 **Dove Grey** Shaker Vinyl Wrapped Door in -Super Matt 24 White / Dove Grey Super Matt Boston 27 Shaker Vinyl Wrapped Door in -Cashmere Super Matt **Dove Grey** 28 Super Matt 29 Super Matt **Fjord** 30 Super Matt Graphite 31 Super Matt Mussel Navy Blue 32 Super Matt Super Matt White 33 Buckingham 35 Five-piece Shaker PVC Door in -Ash Embossed Cashmere **Dove Grey** 36 Ash Embossed 38 Ash Embossed **Graphite** 39 Ash Embossed Indigo 40 Ash Embossed Ivory 41 Ash Embossed Mussel 42 Navy Blue Ash Embossed 43 **Stone Grey** Ash Embossed Ash Embossed White 44 Smooth Lissa Oak 45 Gemini 47 Handleless Vinyl Wrapped Door in -White Gloss 48 Super Matt Kombu Green Gresham Shaker Vinyl Wrapped Door in -51 Matt Ivory Super Matt Kombu Green 52 Hadfield Solid Timber Door in -**55 Painted** Ivory / Duck Egg Blue **Painted** 56 **Dove Grey** Jura Integrated Handle System for Aura, Lumi & Odyssey **Dove Grey Gloss (Odyssey)** 59