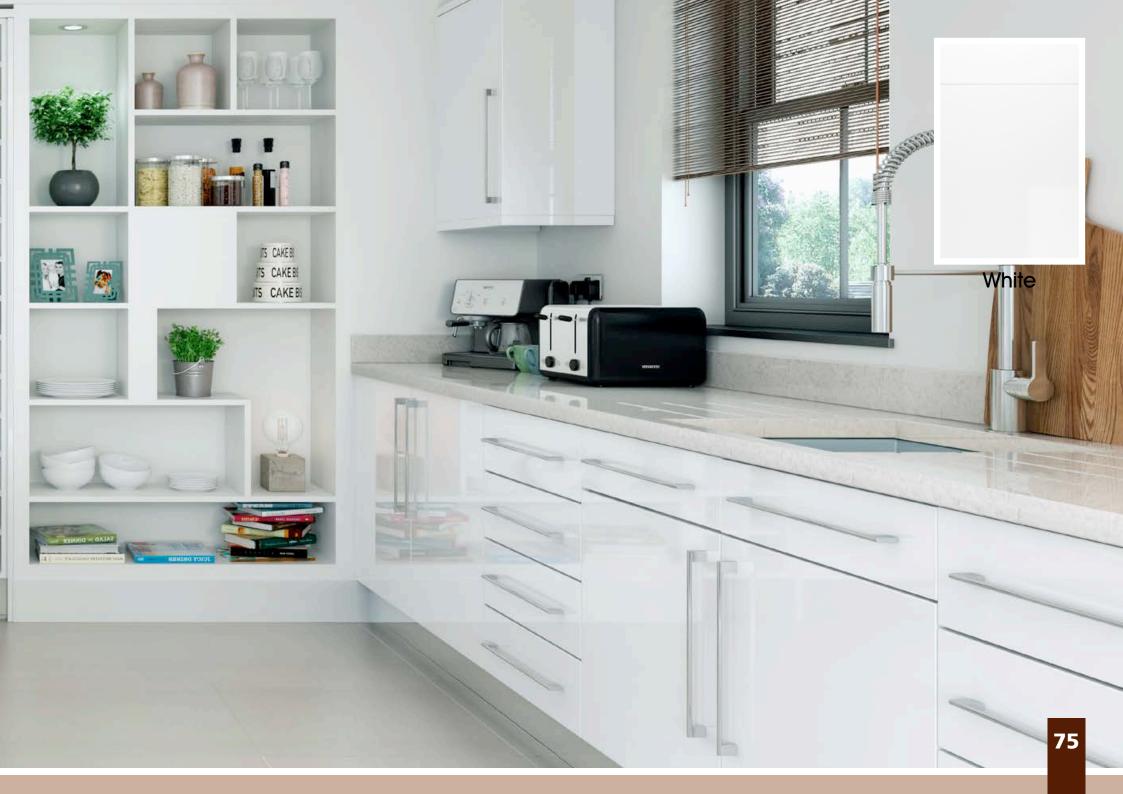

Range **Style** Colour **Page** Albany Solid Timber Door Painted from Stock in -Porcelain **Dove Grey Dust Grey Dust Grey** (Multi-Purpose Rail) 8 Navy Blue 9 Dove / Dust Grey 10 Aura Vinyl Wrapped Door in -**Dove Grey** 13 Super Matt Super Matt **Dusty Pink** 14 16 Super Matt Mussel Navy Blue 17 Super Matt Super Matt White 18 Light / Dark Concrete 19 Super Matt Avondale Traditional Wrapped Door in -Matt Ivory 21 Berkeley 23 **Dove Grey** Shaker Vinyl Wrapped Door in -Super Matt 24 White / Dove Grey Super Matt Boston 27 Shaker Vinyl Wrapped Door in -Cashmere Super Matt **Dove Grey** 28 Super Matt 29 Super Matt **Fjord** 30 Super Matt Graphite 31 Super Matt Mussel Navy Blue 32 Super Matt Super Matt White 33 Buckingham 35 Five-piece Shaker PVC Door in -Ash Embossed Cashmere **Dove Grey** 36 Ash Embossed 38 Ash Embossed **Graphite** 39 Ash Embossed Indigo 40 Ash Embossed Ivory 41 Ash Embossed Mussel 42 Navy Blue Ash Embossed 43 **Stone Grey** Ash Embossed Ash Embossed White 44 Smooth Lissa Oak 45 Gemini 47 Handleless Vinyl Wrapped Door in -White Gloss 48 Super Matt Kombu Green Gresham Shaker Vinyl Wrapped Door in -51 Matt Ivory Super Matt Kombu Green 52 Hadfield Solid Timber Door in -**55 Painted** Ivory / Duck Egg Blue **Painted** 56 **Dove Grey** Jura Integrated Handle System for Aura, Lumi & Odyssey **Dove Grey Gloss (Odyssey)** 59