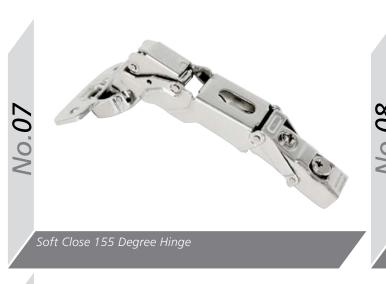

r Unit



2 Section short Wastebin 450mm



3 Section Wide Tall Wastebin 600mm





Single Section Wastebin 15L



3 Section Narrow Wastebin 400mm



3 Section Narrow Wastehin 300mm







upra Pull Out Module - Universal Left or Right Soft Close Designed specifically to utilise unit space



3 Section Wastebin - Available in 500mm (45L) & 600mm (56L)



2 Section Wastebin - Available in 500mm (45L) & 600mm (56L)

### Accessory Options



Soft Close Drawer Box Kit 1 270mm



Soft Close Drawer Box Kit 2 450mm



Vantage Gallery Rails (Pair) \*two Pairs required For Double



Vantage Gallery Rail Bracket (Pair) Single Height 141mm



Vantage Gallery Rail Bracket (Pair) Double Height 204mm



Soft Close 90 Degree Hinge



Soft Close 45 Degree Hinge



Soft Close 90 Degree Blind Corner Hinge







Backplate 2 Cam Adjust Euro Screw.



No.08C



Backplate 3 Clip Screw Fix.

(Left & Right)

Backplate 4 Clip Euro Screw.

8kg & 11kg Gas Stay Kit

Plasline Two Plinth 150mm x 4M





Plasline Two Flexible Angle Plinth 150mm x 4M

NSDX Catch

### Vertex Drawer Boxes



83mm Soft Close Drawer Kit - 450mm Deep

FITTINGS001VA



93mm Soft Close Drawer Kit - 450mm Deep

FITTINGS002VA

FITTINGS006VA





83mm Internal Drawer Front Fixing



' 93mm Internal Drawer Front Fixing



Gallery Rails i.nc Fixing



Internal Drawer Panel 93.5 x 1100mm (178mm requires Front Railing)





FITTINGS04VA



AGILE Flap Kit - For Door heights 650 - 729mm (Max. Door Width 1800mm) 40VA upto 7.2kg 41VA ov



**FITTINGS007VA** 





| Model | Α         | В       | С       | Q       | Υ      |
|-------|------