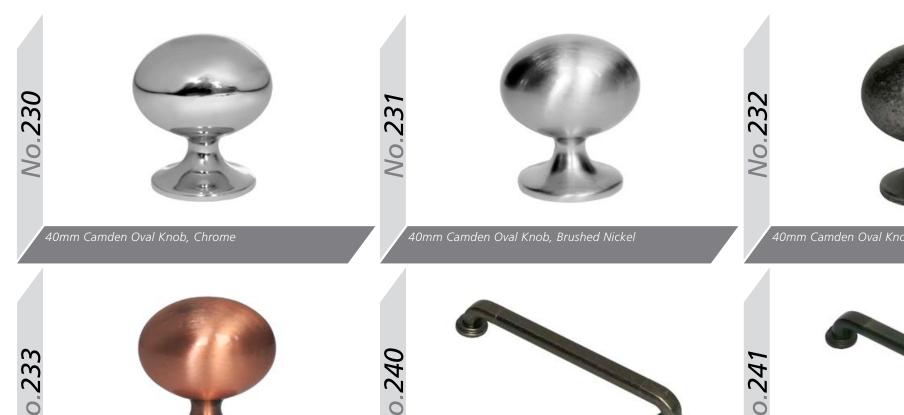

Range **Style** Colour **Page** Albany Solid Timber Door Painted from Stock in -Porcelain **Dove Grey Dust Grey Dust Grey** (Multi-Purpose Rail) 8 Navy Blue 9 Dove / Dust Grey 10 Aura Vinyl Wrapped Door in -**Dove Grey** 13 Super Matt Super Matt **Dusty Pink** 14 16 Super Matt Mussel Navy Blue 17 Super Matt Super Matt White 18 Light / Dark Concrete 19 Super Matt Avondale Traditional Wrapped Door in -Matt Ivory 21 Berkeley 23 **Dove Grey** Shaker Vinyl Wrapped Door in -Super Matt 24 White / Dove Grey Super Matt Boston 27 Shaker Vinyl Wrapped Door in -Cashmere Super Matt **Dove Grey** 28 Super Matt 29 Super Matt **Fjord** 30 Super Matt Graphite 31 Super Matt Mussel Navy Blue 32 Super Matt Super Matt White 33 Buckingham 35 Five-piece Shaker PVC Door in -Ash Embossed Cashmere **Dove Grey** 36 Ash Embossed 38 Ash Embossed **Graphite** 39 Ash Embossed Indigo 40 Ash Embossed Ivory 41 Ash Embossed Mussel 42 Navy Blue Ash Embossed 43 **Stone Grey** Ash Embossed Ash Embossed White 44 Smooth Lissa Oak 45 Gemini 47 Handleless Vinyl Wrapped Door in -White Gloss 48 Super Matt Kombu Green Gresham Shaker Vinyl Wrapped Door in -51 Matt Ivory Super Matt Kombu Green 52 Hadfield Solid Timber Door in -**55 Painted** Ivory / Duck Egg Blue **Painted** 56 **Dove Grey** Jura Integrated Handle System for Aura, Lumi & Odyssey **Dove Grey Gloss (Odyssey)** 59