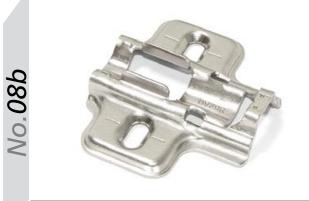

3 Section Wide Tall Wastebin 600mm





Single Section Wastebin 15L



3 Section Narrow Wastebin 400mm



3 Section Narrow Wastehin 300mm







upra Pull Out Module - Universal Left or Right Soft Close Designed specifically to utilise unit space



3 Section Wastebin - Available in 500mm (45L) & 600mm (56L)



2 Section Wastebin - Available in 500mm (45L) & 600mm (56L)

### Accessory Options



Soft Close Drawer Box Kit 1 270mm



Soft Close Drawer Box Kit 2 450mm



Vantage Gallery Rails (Pair) \*two Pairs required For Double



Vantage Gallery Rail Bracket (Pair) Single Height 141mm



Vantage Gallery Rail Bracket (Pair) Double Height 204mm



Soft Close 90 Degree Hinge



Soft Close 45 Degree Hinge



Soft Close 90 Degree Blind Corner Hinge







Backplate 2 Cam Adjust Euro Screw.



No.08C



Backplate 3 Clip Screw Fix.

(Left & Right)

Backplate 4 Clip Euro Screw.

8kg & 11kg Gas Stay Kit

Plasline Two Plinth 150mm x 4M





Plasline Two Flexible Angle Plinth 150mm x 4M

NSDX Catch

### Vertex Drawer Boxes



83mm Soft Close Drawer Kit - 450mm Deep

FITTINGS001VA



93mm Soft Close Drawer Kit - 450mm Deep

FITTINGS002VA

FITTINGS006VA





83mm Internal Drawer Front Fixing



' 93mm Internal Drawer Front Fixing



Gallery Rails i.nc Fixing



Internal Drawer Panel 93.5 x 1100mm (178mm requires Front Railing)





FITTINGS04VA



AGILE Flap Kit - For Door heights 650 - 729mm (Max. Door Width 1800mm) 40VA upto 7.2kg 41VA ov



**FITTINGS007VA** 





| Model | Α         | В       | С       | Q       | Υ      |
|-------|-----------|---------|---------|---------|------