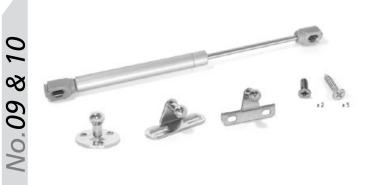

Range **Style** Colour **Page** Albany Solid Timber Door Painted from Stock in -Porcelain **Dove Grey Dust Grey Dust Grey** (Multi-Purpose Rail) 8 Navy Blue 9 Dove / Dust Grey 10 Aura Vinyl Wrapped Door in -**Dove Grey** 13 Super Matt Super Matt **Dusty Pink** 14 16 Super Matt Mussel Navy Blue 17 Super Matt Super Matt White 18 Light / Dark Concrete 19 Super Matt Avondale Traditional Wrapped Door in -Matt Ivory 21 Berkeley 23 **Dove Grey** Shaker Vinyl Wrapped Door in -Super Matt 24 White / Dove Grey Super Matt Boston 27 Shaker Vinyl Wrapped Door in -Cashmere Super Matt **Dove Grey** 28 Super Matt 29 Super Matt **Fjord** 30 Super Matt Graphite 31 Super Matt Mussel Navy Blue 32 Super Matt Super Matt White 33 Buckingham 35 Five-piece Shaker PVC Door in -Ash Embossed Cashmere **Dove Grey** 36 Ash Embossed 38 Ash Embossed **Graphite** 39 Ash Embossed Indigo 40 Ash Embossed Ivory 41 Ash Embossed Mussel 42 Navy Blue Ash Embossed 43 **Stone Grey** Ash Embossed Ash Embossed White 44 Smooth Lissa Oak 45 Gemini 47 Handleless Vinyl Wrapped Door in -White Gloss 48 Super Matt Kombu Green Gresham Shaker Vinyl Wrapped Door in -51 Matt Ivory Super Matt Kombu Green 52 Hadfield Solid Timber Door in -**55 Painted** Ivory / Duck Egg Blue **Painted** 56 **Dove Grey** Jura Integrated Handle System for Aura, Lumi & Odyssey **Dove Grey Gloss (Odyssey)** 59