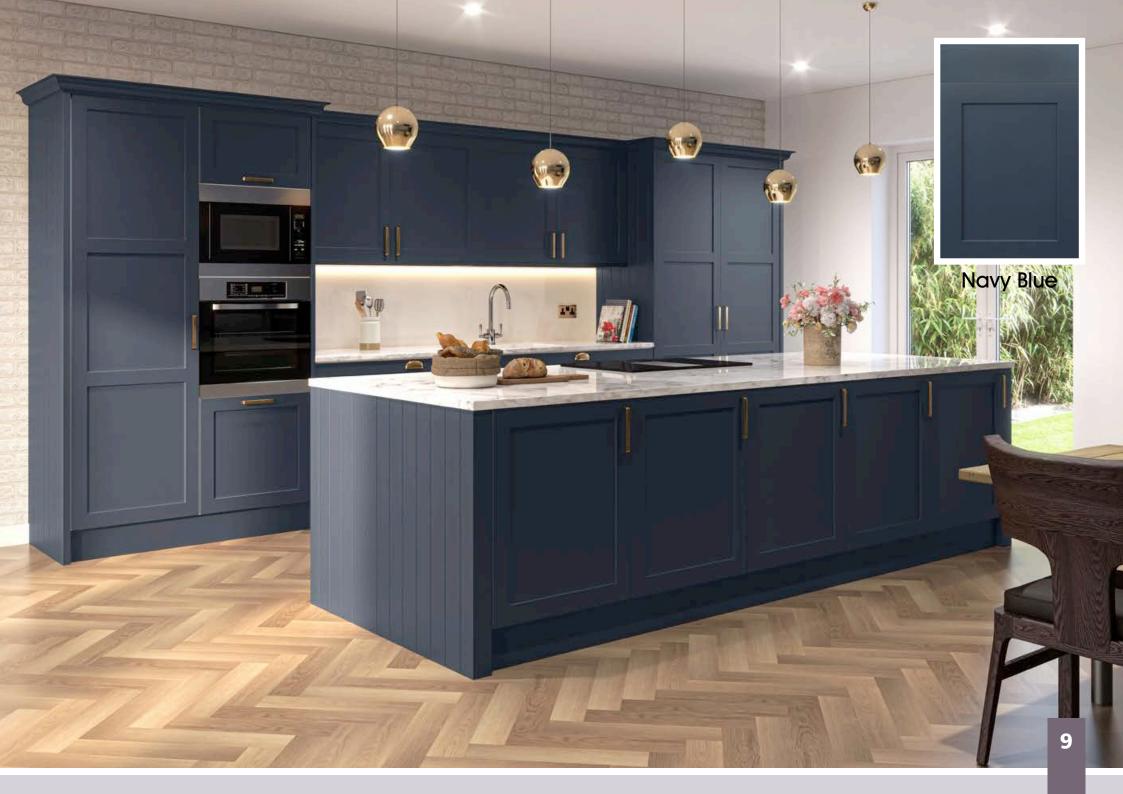

Range **Style** Colour **Page** Albany Solid Timber Door Painted from Stock in -Porcelain **Dove Grey Dust Grey Dust Grey** (Multi-Purpose Rail) 8 Navy Blue 9 Dove / Dust Grey 10 Aura Vinyl Wrapped Door in -**Dove Grey** 13 Super Matt Super Matt **Dusty Pink** 14 16 Super Matt Mussel Navy Blue 17 Super Matt Super Matt White 18 Light / Dark Concrete 19 Super Matt Avondale Traditional Wrapped Door in -Matt Ivory 21 Berkeley 23 **Dove Grey** Shaker Vinyl Wrapped Door in -Super Matt 24 White / Dove Grey Super Matt Boston 27 Shaker Vinyl Wrapped Door in -Cashmere Super Matt **Dove Grey** 28 Super Matt 29 Super Matt **Fjord** 30 Super Matt Graphite 31 Super Matt Mussel Navy Blue 32 Super Matt Super Matt White 33 Buckingham 35 Five-piece Shaker PVC Door in -Ash Embossed Cashmere **Dove Grey** 36 Ash Embossed 38 Ash Embossed **Graphite** 39 Ash Embossed Indigo 40 Ash Embossed Ivory 41 Ash Embossed Mussel 42 Navy Blue Ash Embossed 43 **Stone Grey** Ash Embossed Ash Embossed White 44 Smooth Lissa Oak 45 Gemini 47 Handleless Vinyl Wrapped Door in -White Gloss 48 Super Matt Kombu Green Gresham Shaker Vinyl Wrapped Door in -51 Matt Ivory Super Matt Kombu Green 52 Hadfield Solid Timber Door in -**55 Painted** Ivory / Duck Egg Blue **Painted** 56 **Dove Grey** Jura Integrated Handle System for Aura, Lumi & Odyssey **Dove Grey Gloss (Odyssey)** 59