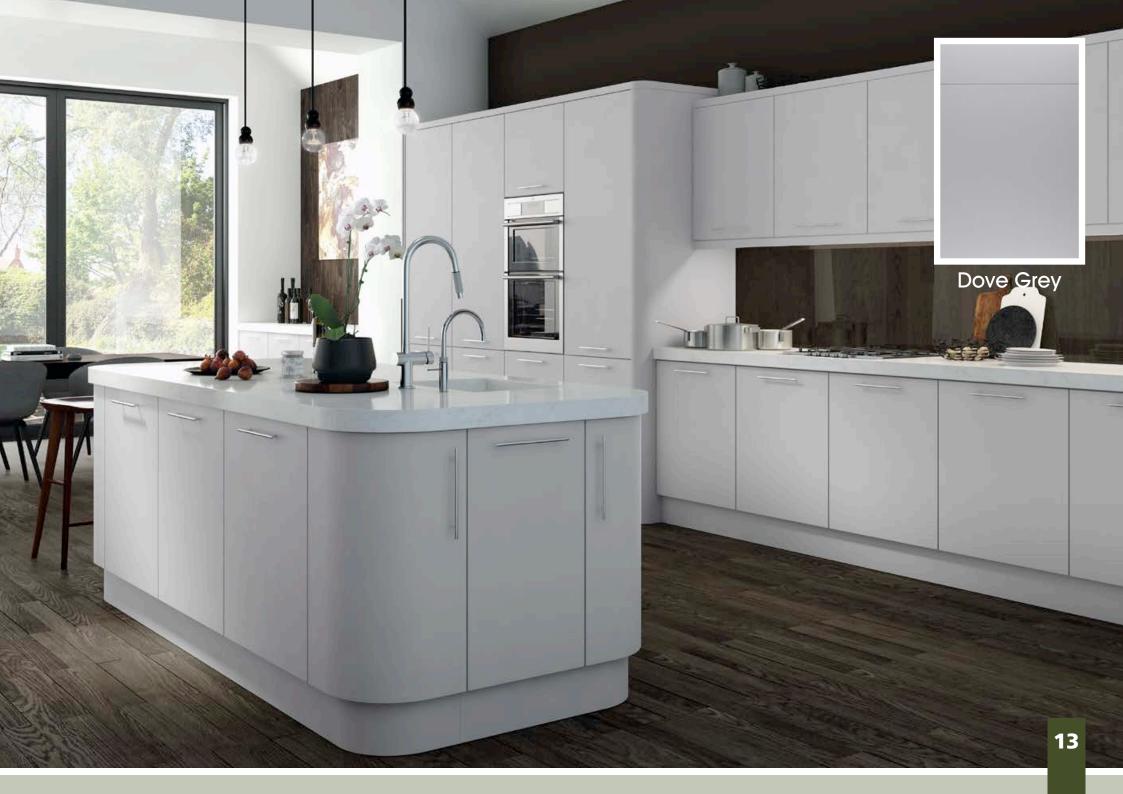

Range **Style** Colour **Page** Albany Solid Timber Door Painted from Stock in -Porcelain **Dove Grey Dust Grey Dust Grey** (Multi-Purpose Rail) 8 Navy Blue 9 Dove / Dust Grey 10 Aura Vinyl Wrapped Door in -**Dove Grey** 13 Super Matt Super Matt **Dusty Pink** 14 16 Super Matt Mussel Navy Blue 17 Super Matt Super Matt White 18 Light / Dark Concrete 19 Super Matt Avondale Traditional Wrapped Door in -Matt Ivory 21 Berkeley 23 **Dove Grey** Shaker Vinyl Wrapped Door in -Super Matt 24 White / Dove Grey Super Matt Boston 27 Shaker Vinyl Wrapped Door in -Cashmere Super Matt **Dove Grey** 28 Super Matt 29 Super Matt **Fjord** 30 Super Matt Graphite 31 Super Matt Mussel Navy Blue 32 Super Matt Super Matt White 33 Buckingham 35 Five-piece Shaker PVC Door in -Ash Embossed Cashmere **Dove Grey** 36 Ash Embossed 38 Ash Embossed **Graphite** 39 Ash Embossed Indigo 40 Ash Embossed Ivory 41 Ash Embossed Mussel 42 Navy Blue Ash Embossed 43 **Stone Grey** Ash Embossed Ash Embossed White 44 Smooth Lissa Oak 45 Gemini 47 Handleless Vinyl Wrapped Door in -White Gloss 48 Super Matt Kombu Green Gresham Shaker Vinyl Wrapped Door in -51 Matt Ivory Super Matt Kombu Green 52 Hadfield Solid Timber Door in -**55 Painted** Ivory / Duck Egg Blue **Painted** 56 **Dove Grey** Jura Integrated Handle System for Aura, Lumi & Odyssey **Dove Grey Gloss (Odyssey)** 59