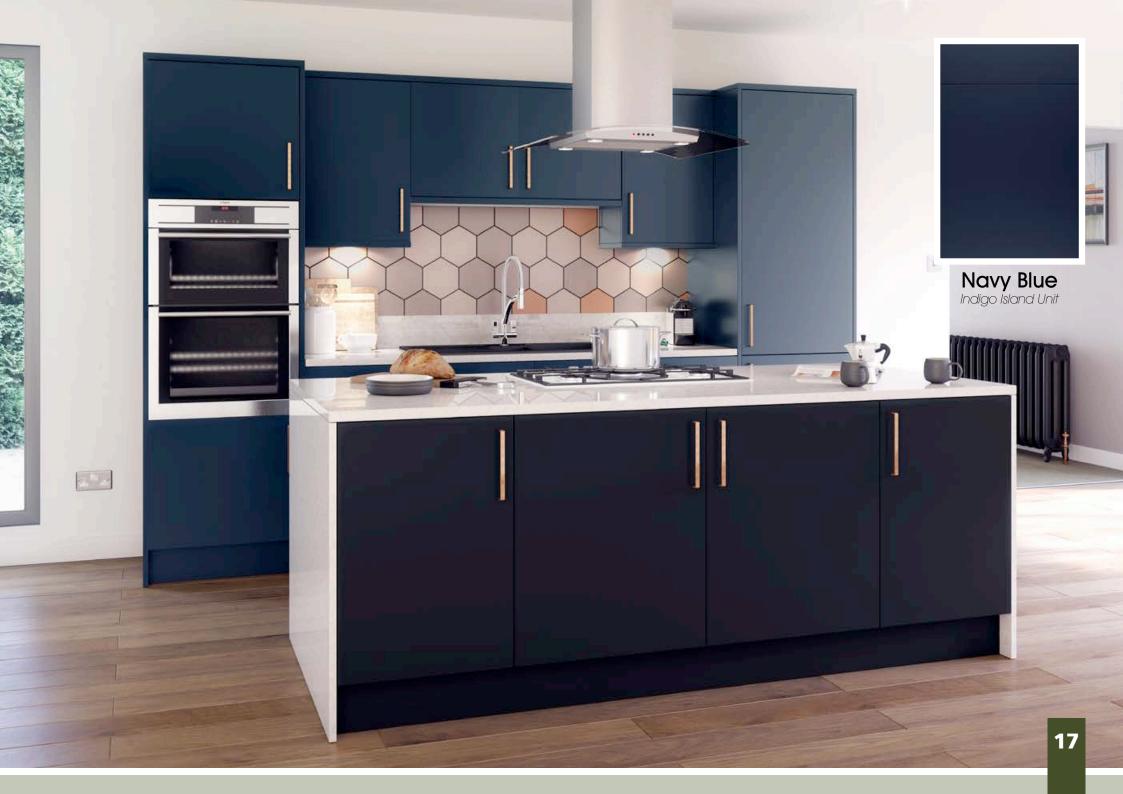

Range **Style** Colour **Page** Albany Solid Timber Door Painted from Stock in -Porcelain **Dove Grey Dust Grey Dust Grey** (Multi-Purpose Rail) 8 Navy Blue 9 Dove / Dust Grey 10 Aura Vinyl Wrapped Door in -**Dove Grey** 13 Super Matt Super Matt **Dusty Pink** 14 16 Super Matt Mussel Navy Blue 17 Super Matt Super Matt White 18 Light / Dark Concrete 19 Super Matt Avondale Traditional Wrapped Door in -Matt Ivory 21 Berkeley 23 **Dove Grey** Shaker Vinyl Wrapped Door in -Super Matt 24 White / Dove Grey Super Matt Boston 27 Shaker Vinyl Wrapped Door in -Cashmere Super Matt **Dove Grey** 28 Super Matt 29 Super Matt **Fjord** 30 Super Matt Graphite 31 Super Matt Mussel Navy Blue 32 Super Matt Super Matt White 33 Buckingham 35 Five-piece Shaker PVC Door in -Ash Embossed Cashmere **Dove Grey** 36 Ash Embossed 38 Ash Embossed **Graphite** 39 Ash Embossed Indigo 40 Ash Embossed Ivory 41 Ash Embossed Mussel 42 Navy Blue Ash Embossed 43 **Stone Grey** Ash Embossed Ash Embossed White 44 Smooth Lissa Oak 45 Gemini 47 Handleless Vinyl Wrapped Door in -White Gloss 48 Super Matt Kombu Green Gresham Shaker Vinyl Wrapped Door in -51 Matt Ivory Super Matt Kombu Green 52 Hadfield Solid Timber Door in -**55 Painted** Ivory / Duck Egg Blue **Painted** 56 **Dove Grey** Jura Integrated Handle System for Aura, Lumi & Odyssey **Dove Grey Gloss (Odyssey)** 59