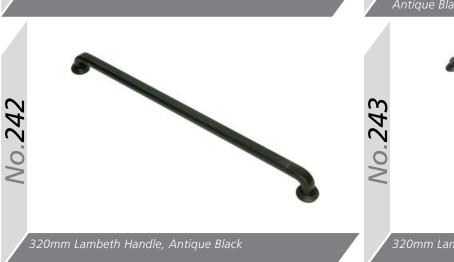

Range **Style** Colour **Page** Albany Solid Timber Door Painted from Stock in -Porcelain **Dove Grey Dust Grey Dust Grey** (Multi-Purpose Rail) 8 Navy Blue 9 Dove / Dust Grey 10 Aura Vinyl Wrapped Door in -**Dove Grey** 13 Super Matt Super Matt **Dusty Pink** 14 16 Super Matt Mussel Navy Blue 17 Super Matt Super Matt White 18 Light / Dark Concrete 19 Super Matt Avondale Traditional Wrapped Door in -Matt Ivory 21 Berkeley 23 **Dove Grey** Shaker Vinyl Wrapped Door in -Super Matt 24 White / Dove Grey Super Matt Boston 27 Shaker Vinyl Wrapped Door in -Cashmere Super Matt **Dove Grey** 28 Super Matt 29 Super Matt **Fjord** 30 Super Matt Graphite 31 Super Matt Mussel Navy Blue 32 Super Matt Super Matt White 33 Buckingham 35 Five-piece Shaker PVC Door in -Ash Embossed Cashmere **Dove Grey** 36 Ash Embossed 38 Ash Embossed **Graphite** 39 Ash Embossed Indigo 40 Ash Embossed Ivory 41 Ash Embossed Mussel 42 Navy Blue Ash Embossed 43 **Stone Grey** Ash Embossed Ash Embossed White 44 Smooth Lissa Oak 45 Gemini 47 Handleless Vinyl Wrapped Door in -White Gloss 48 Super Matt Kombu Green Gresham Shaker Vinyl Wrapped Door in -51 Matt Ivory Super Matt Kombu Green 52 Hadfield Solid Timber Door in -**55 Painted** Ivory / Duck Egg Blue **Painted** 56 **Dove Grey** Jura Integrated Handle System for Aura, Lumi & Odyssey **Dove Grey Gloss (Odyssey)** 59