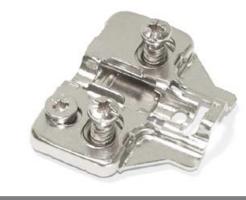

it



2 Section short Wastebin 450mm



3 Section Wide Tall Wastebin 600mm





Single Section Wastebin 15L



3 Section Narrow Wastebin 400mm



3 Section Narrow Wastehin 300mm







upra Pull Out Module - Universal Left or Right Soft Close Designed specifically to utilise unit space



3 Section Wastebin - Available in 500mm (45L) & 600mm (56L)



2 Section Wastebin - Available in 500mm (45L) & 600mm (56L)

### Accessory Options



Soft Close Drawer Box Kit 1 270mm



Soft Close Drawer Box Kit 2 450mm



Vantage Gallery Rails (Pair) \*two Pairs required For Double



Vantage Gallery Rail Bracket (Pair) Single Height 141mm



Vantage Gallery Rail Bracket (Pair) Double Height 204mm



Soft Close 90 Degree Hinge



Soft Close 45 Degree Hinge



Soft Close 90 Degree Blind Corner Hinge







Backplate 2 Cam Adjust Euro Screw.



No.08C



Backplate 3 Clip Screw Fix.

(Left & Right)

Backplate 4 Clip Euro Screw.

8kg & 11kg Gas Stay Kit

Plasline Two Plinth 150mm x 4M





Plasline Two Flexible Angle Plinth 150mm x 4M

NSDX Catch

### Vertex Drawer Boxes



83mm Soft Close Drawer Kit - 450mm Deep

FITTINGS001VA



93mm Soft Close Drawer Kit - 450mm Deep

FITTINGS002VA

FITTINGS006VA





83mm Internal Drawer Front Fixing



' 93mm Internal Drawer Front Fixing



Gallery Rails i.nc Fixing



Internal Drawer Panel 93.5 x 1100mm (178mm requires Front Railing)





FITTINGS04VA



AGILE Flap Kit - For Door heights 650 - 729mm (Max. Door Width 1800mm) 40VA upto 7.2kg 41VA ov



**FITTINGS007VA** 





| Model | Α         | В       | С       | Q       | Υ      |
|-------|----------