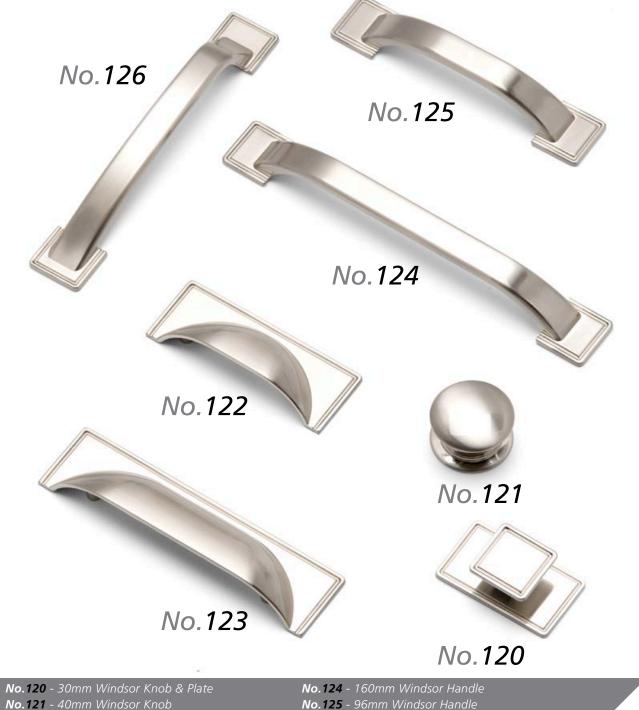

Range **Style** Colour **Page** Albany Solid Timber Door Painted from Stock in -Porcelain **Dove Grey Dust Grey Dust Grey** (Multi-Purpose Rail) 8 Navy Blue 9 Dove / Dust Grey 10 Aura Vinyl Wrapped Door in -**Dove Grey** 13 Super Matt Super Matt **Dusty Pink** 14 16 Super Matt Mussel Navy Blue 17 Super Matt Super Matt White 18 Light / Dark Concrete 19 Super Matt Avondale Traditional Wrapped Door in -Matt Ivory 21 Berkeley 23 **Dove Grey** Shaker Vinyl Wrapped Door in -Super Matt 24 White / Dove Grey Super Matt Boston 27 Shaker Vinyl Wrapped Door in -Cashmere Super Matt **Dove Grey** 28 Super Matt 29 Super Matt **Fjord** 30 Super Matt Graphite 31 Super Matt Mussel Navy Blue 32 Super Matt Super Matt White 33 Buckingham 35 Five-piece Shaker PVC Door in -Ash Embossed Cashmere **Dove Grey** 36 Ash Embossed 38 Ash Embossed **Graphite** 39 Ash Embossed Indigo 40 Ash Embossed Ivory 41 Ash Embossed Mussel 42 Navy Blue Ash Embossed 43 **Stone Grey** Ash Embossed Ash Embossed White 44 Smooth Lissa Oak 45 Gemini 47 Handleless Vinyl Wrapped Door in -White Gloss 48 Super Matt Kombu Green Gresham Shaker Vinyl Wrapped Door in -51 Matt Ivory Super Matt Kombu Green 52 Hadfield Solid Timber Door in -**55 Painted** Ivory / Duck Egg Blue **Painted** 56 **Dove Grey** Jura Integrated Handle System for Aura, Lumi & Odyssey **Dove Grey Gloss (Odyssey)** 59