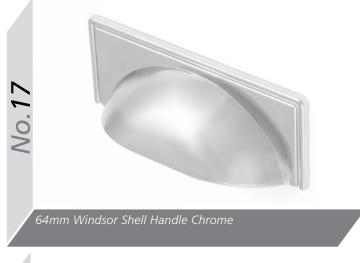

lla Concrete (Light) Dakar Concrete (Dark)





Indigo





### **Odyssey Gloss** White Cream Dove Grey Stone Grey Champagne Metallic Blue Metallic Anthracite Metallic Matching Edge Two Tone Edge Odyssey Laser Edged **GLOSS** Doors are

available with either a Matching or Two Tone Edge.





# Options



**ABG** 









Ascot

BG















**ABG** 



**ABG** 

**ABC** 

**ABG** 

**ABG ABG** 



BG











**ABG** 





# Handle Options



Oval tube 'D' handle, aluminium centre with die-cast legs, 160mm Bar Handle, Brushed Nickel



156mm 'T' Bar Handle, Brushed Nickel



Shaker 'D' handle, 96mm Satin Nickel



Shaker 'D' handle, 96mm Antique English



30mm Windsor Knob & Plate Chrome



40mm Windsor Knob Chrome



160mm Windsor Handle Chrome



96mm Windsor Handle Chrome





















Valentino Latch handle, 96mm Pewter

Titan 'D' handle & back plate, 64mm Pewte

Titan Latch handle & back plate, 64mm Pewter











**No.122** - 64mm Windsor Shell Handle

**No.123** - 96mm Windsor Shell Handle



96mm Windsor Shell Handle, Pewter

**No.125** - 96mm Windsor Handle No.126 - 128mm Windsor Handle All finished in Brushed Nickel





















40mm Camden Oval Knob, Antique Copper

















Starbright Square LED x3 Light Kit (Includes Power Module for up to 6)



Quattro Recessed LED Light



Plinth Light 15mm Round Light









Plinth Light 15mm Round x4 Light Kit





Rimini Recessed /Surface Mounted LED Light Available in Nickel or Chrome (shown)



Como High Output LED Cabinet Light in Nickel



Corsica LED Strip Lights. Available in vario