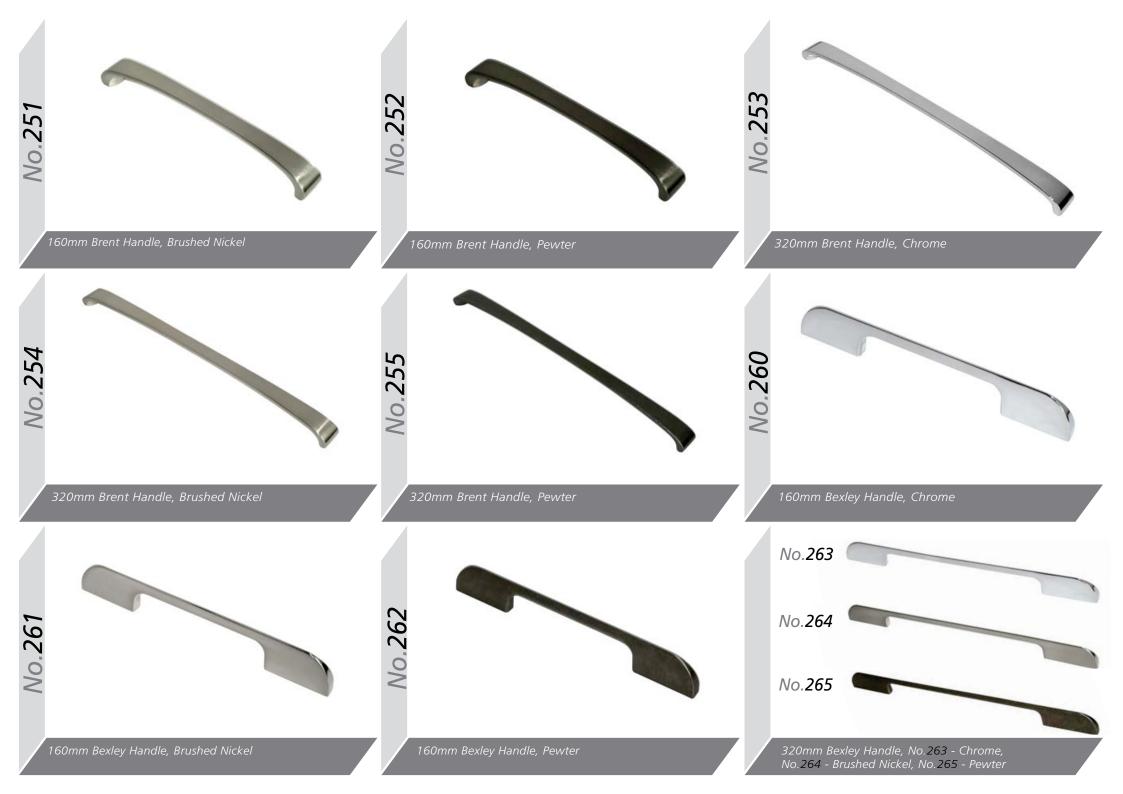

Range **Style** Colour **Page** Albany Solid Timber Door Painted from Stock in -Porcelain **Dove Grey Dust Grey Dust Grey** (Multi-Purpose Rail) 8 Navy Blue 9 Dove / Dust Grey 10 Aura Vinyl Wrapped Door in -**Dove Grey** 13 Super Matt Super Matt **Dusty Pink** 14 16 Super Matt Mussel Navy Blue 17 Super Matt Super Matt White 18 Light / Dark Concrete 19 Super Matt Avondale Traditional Wrapped Door in -Matt Ivory 21 Berkeley 23 **Dove Grey** Shaker Vinyl Wrapped Door in -Super Matt 24 White / Dove Grey Super Matt Boston 27 Shaker Vinyl Wrapped Door in -Cashmere Super Matt **Dove Grey** 28 Super Matt 29 Super Matt **Fjord** 30 Super Matt Graphite 31 Super Matt Mussel Navy Blue 32 Super Matt Super Matt White 33 Buckingham 35 Five-piece Shaker PVC Door in -Ash Embossed Cashmere **Dove Grey** 36 Ash Embossed 38 Ash Embossed **Graphite** 39 Ash Embossed Indigo 40 Ash Embossed Ivory 41 Ash Embossed Mussel 42 Navy Blue Ash Embossed 43 **Stone Grey** Ash Embossed Ash Embossed White 44 Smooth Lissa Oak 45 Gemini 47 Handleless Vinyl Wrapped Door in -White Gloss 48 Super Matt Kombu Green Gresham Shaker Vinyl Wrapped Door in -51 Matt Ivory Super Matt Kombu Green 52 Hadfield Solid Timber Door in -**55 Painted** Ivory / Duck Egg Blue **Painted** 56 **Dove Grey** Jura Integrated Handle System for Aura, Lumi & Odyssey **Dove Grey Gloss (Odyssey)** 59