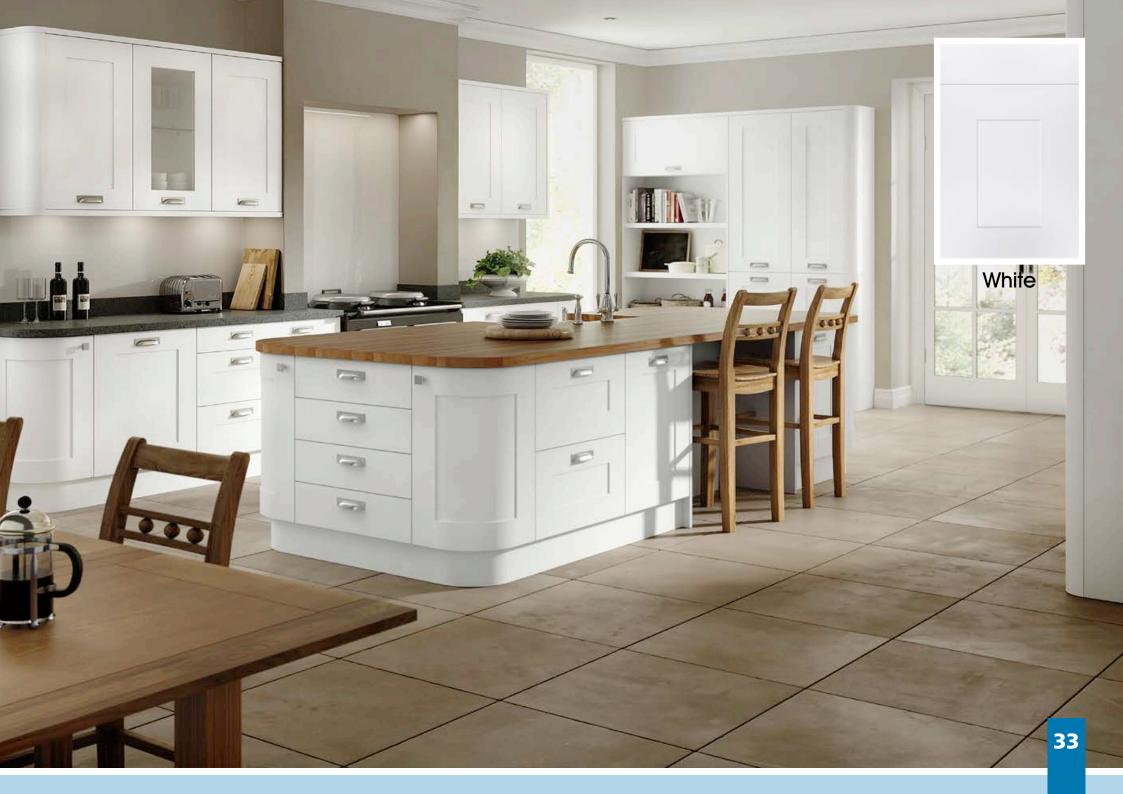

Range **Style** Colour **Page** Albany Solid Timber Door Painted from Stock in -Porcelain **Dove Grey Dust Grey Dust Grey** (Multi-Purpose Rail) 8 Navy Blue 9 Dove / Dust Grey 10 Aura Vinyl Wrapped Door in -**Dove Grey** 13 Super Matt Super Matt **Dusty Pink** 14 16 Super Matt Mussel Navy Blue 17 Super Matt Super Matt White 18 Light / Dark Concrete 19 Super Matt Avondale Traditional Wrapped Door in -Matt Ivory 21 Berkeley 23 **Dove Grey** Shaker Vinyl Wrapped Door in -Super Matt 24 White / Dove Grey Super Matt Boston 27 Shaker Vinyl Wrapped Door in -Cashmere Super Matt **Dove Grey** 28 Super Matt 29 Super Matt **Fjord** 30 Super Matt Graphite 31 Super Matt Mussel Navy Blue 32 Super Matt Super Matt White 33 Buckingham 35 Five-piece Shaker PVC Door in -Ash Embossed Cashmere **Dove Grey** 36 Ash Embossed 38 Ash Embossed **Graphite** 39 Ash Embossed Indigo 40 Ash Embossed Ivory 41 Ash Embossed Mussel 42 Navy Blue Ash Embossed 43 **Stone Grey** Ash Embossed Ash Embossed White 44 Smooth Lissa Oak 45 Gemini 47 Handleless Vinyl Wrapped Door in -White Gloss 48 Super Matt Kombu Green Gresham Shaker Vinyl Wrapped Door in -51 Matt Ivory Super Matt Kombu Green 52 Hadfield Solid Timber Door in -**55 Painted** Ivory / Duck Egg Blue **Painted** 56 **Dove Grey** Jura Integrated Handle System for Aura, Lumi & Odyssey **Dove Grey Gloss (Odyssey)** 59