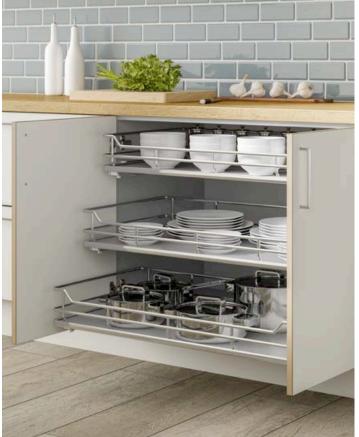

used to produce a stylish contemporary finish, with no need for filler panels and with NO restrictions on panel or door widths (the only restrictions are the heights of Base units), giving a much sleeker look and a more modern appearance - making it perfectly suited to our extensive Made to Order Ranges.

Our Vogue Stock Range has been specifically developed with specific Gola sizes in mind for a 'No-Fuss straight off the shelf' solution.







Upper Profile

Anthracite



Central Profile



### Available from Stock in





### Larder Doors & Appliance Fitting (Compatible with Integrated Appliances)



All colours are as close as the reproduction process allows.



## Storage Options



150mm Pull Out Unit



300mm Base Pull Out - Left & Right Versions available, 400mm also available













3/4 Corner Carousel to suit 900mm 'L' Shaped Corner Base Unit







Ultimate Carousel to suit 900mm 'L' Shaped Corner Base Unit



1/2 Corner Carousel - Available in 900 (450mm Door) & 1000 (500/600mm Door)



Pull Out Corner Shelf to suit 1000mm Base Unit - Available in Left or Right Corner Unit



. 300, Jniversal Corner Optimiser - Available in Left or Right Corner Unit, to suit Bases



Corner Organiser - Available in 900mm & 1000mm Available in Left or Right Corner Unit



2 Section short Wastebin 450mm



3 Section Wide Tall Wastebin 600mm





Single Section Wastebin 15L



3 Section Narrow Wastebin 400mm



3 Section Narrow Wastehin 300mm







upra Pull Out Module - Universal Left or Right Soft Close Designed specifically to utilise unit space



3 Section Wastebin - A