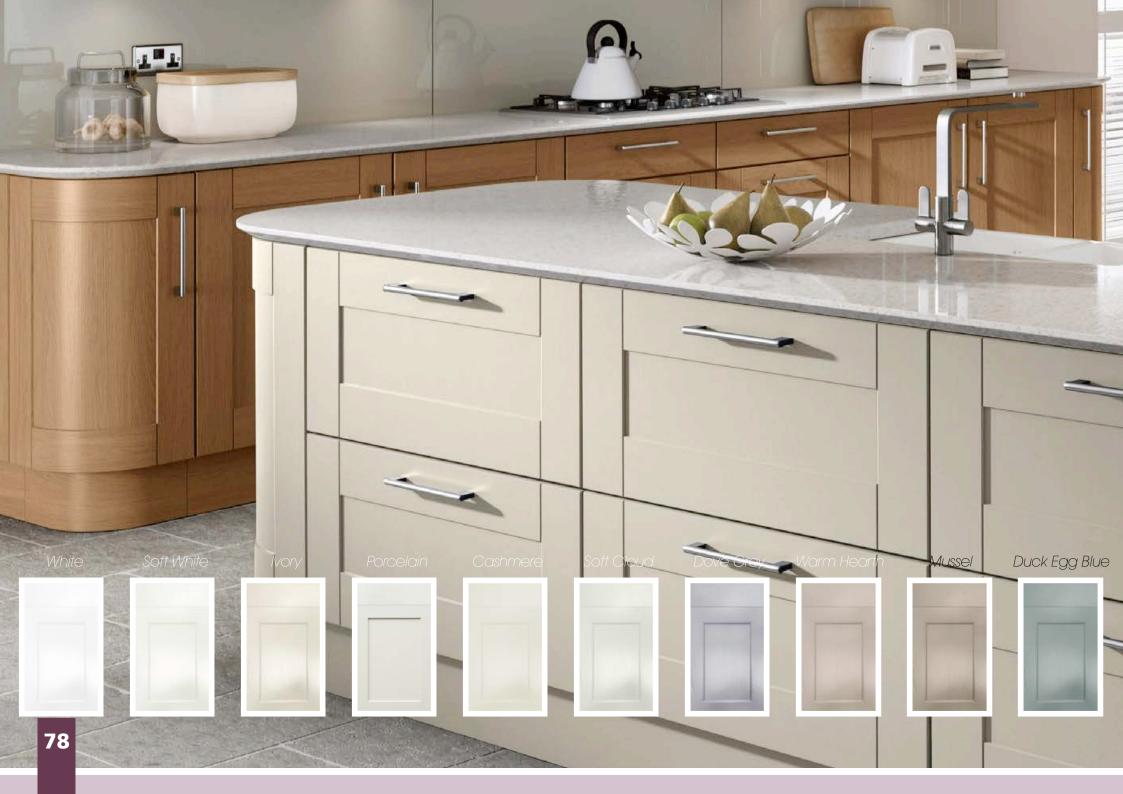

Range **Style** Colour **Page** Albany Solid Timber Door Painted from Stock in -Porcelain **Dove Grey Dust Grey Dust Grey** (Multi-Purpose Rail) 8 Navy Blue 9 Dove / Dust Grey 10 Aura Vinyl Wrapped Door in -**Dove Grey** 13 Super Matt Super Matt **Dusty Pink** 14 16 Super Matt Mussel Navy Blue 17 Super Matt Super Matt White 18 Light / Dark Concrete 19 Super Matt Avondale Traditional Wrapped Door in -Matt Ivory 21 Berkeley 23 **Dove Grey** Shaker Vinyl Wrapped Door in -Super Matt 24 White / Dove Grey Super Matt Boston 27 Shaker Vinyl Wrapped Door in -Cashmere Super Matt **Dove Grey** 28 Super Matt 29 Super Matt **Fjord** 30 Super Matt Graphite 31 Super Matt Mussel Navy Blue 32 Super Matt Super Matt White 33 Buckingham 35 Five-piece Shaker PVC Door in -Ash Embossed Cashmere **Dove Grey** 36 Ash Embossed 38 Ash Embossed **Graphite** 39 Ash Embossed Indigo 40 Ash Embossed Ivory 41 Ash Embossed Mussel 42 Navy Blue Ash Embossed 43 **Stone Grey** Ash Embossed Ash Embossed White 44 Smooth Lissa Oak 45 Gemini 47 Handleless Vinyl Wrapped Door in -White Gloss 48 Super Matt Kombu Green Gresham Shaker Vinyl Wrapped Door in -51 Matt Ivory Super Matt Kombu Green 52 Hadfield Solid Timber Door in -**55 Painted** Ivory / Duck Egg Blue **Painted** 56 **Dove Grey** Jura Integrated Handle System for Aura, Lumi & Odyssey **Dove Grey Gloss (Odyssey)** 59