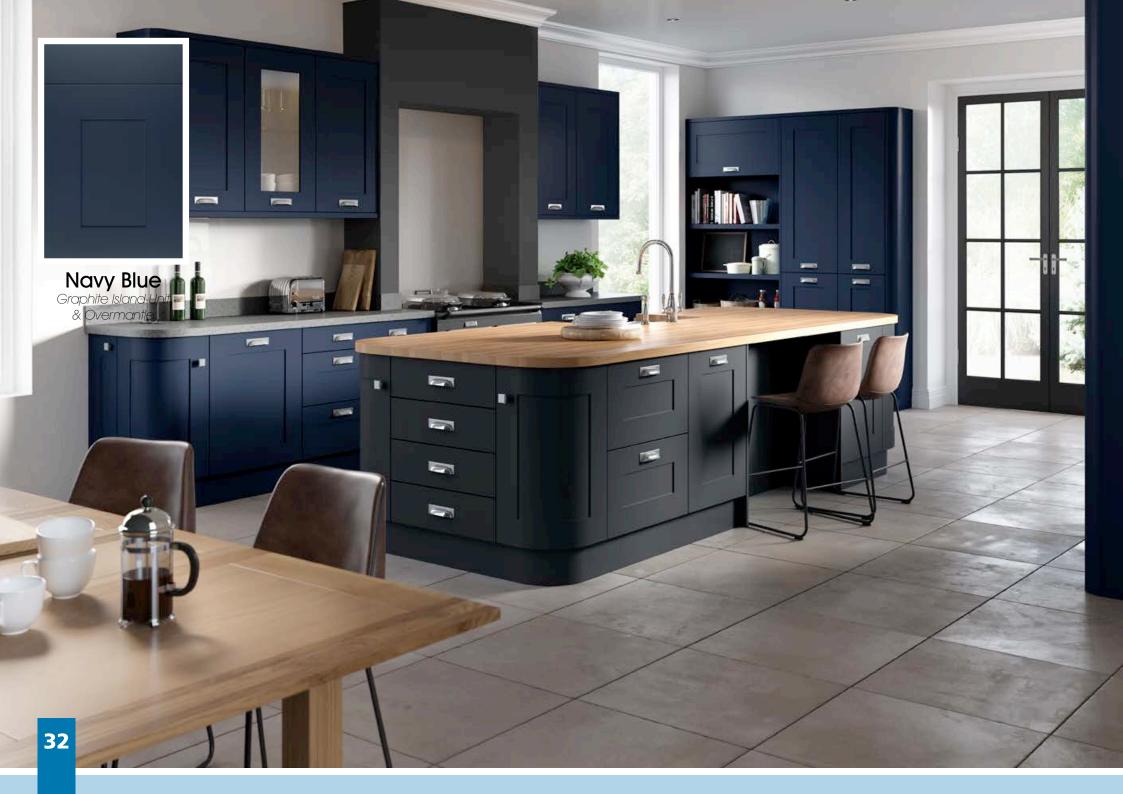

Range **Style** Colour **Page** Albany Solid Timber Door Painted from Stock in -Porcelain **Dove Grey Dust Grey Dust Grey** (Multi-Purpose Rail) 8 Navy Blue 9 Dove / Dust Grey 10 Aura Vinyl Wrapped Door in -**Dove Grey** 13 Super Matt Super Matt **Dusty Pink** 14 16 Super Matt Mussel Navy Blue 17 Super Matt Super Matt White 18 Light / Dark Concrete 19 Super Matt Avondale Traditional Wrapped Door in -Matt Ivory 21 Berkeley 23 **Dove Grey** Shaker Vinyl Wrapped Door in -Super Matt 24 White / Dove Grey Super Matt Boston 27 Shaker Vinyl Wrapped Door in -Cashmere Super Matt **Dove Grey** 28 Super Matt 29 Super Matt **Fjord** 30 Super Matt Graphite 31 Super Matt Mussel Navy Blue 32 Super Matt Super Matt White 33 Buckingham 35 Five-piece Shaker PVC Door in -Ash Embossed Cashmere **Dove Grey** 36 Ash Embossed 38 Ash Embossed **Graphite** 39 Ash Embossed Indigo 40 Ash Embossed Ivory 41 Ash Embossed Mussel 42 Navy Blue Ash Embossed 43 **Stone Grey** Ash Embossed Ash Embossed White 44 Smooth Lissa Oak 45 Gemini 47 Handleless Vinyl Wrapped Door in -White Gloss 48 Super Matt Kombu Green Gresham Shaker Vinyl Wrapped Door in -51 Matt Ivory Super Matt Kombu Green 52 Hadfield Solid Timber Door in -**55 Painted** Ivory / Duck Egg Blue **Painted** 56 **Dove Grey** Jura Integrated Handle System for Aura, Lumi & Odyssey **Dove Grey Gloss (Odyssey)** 59