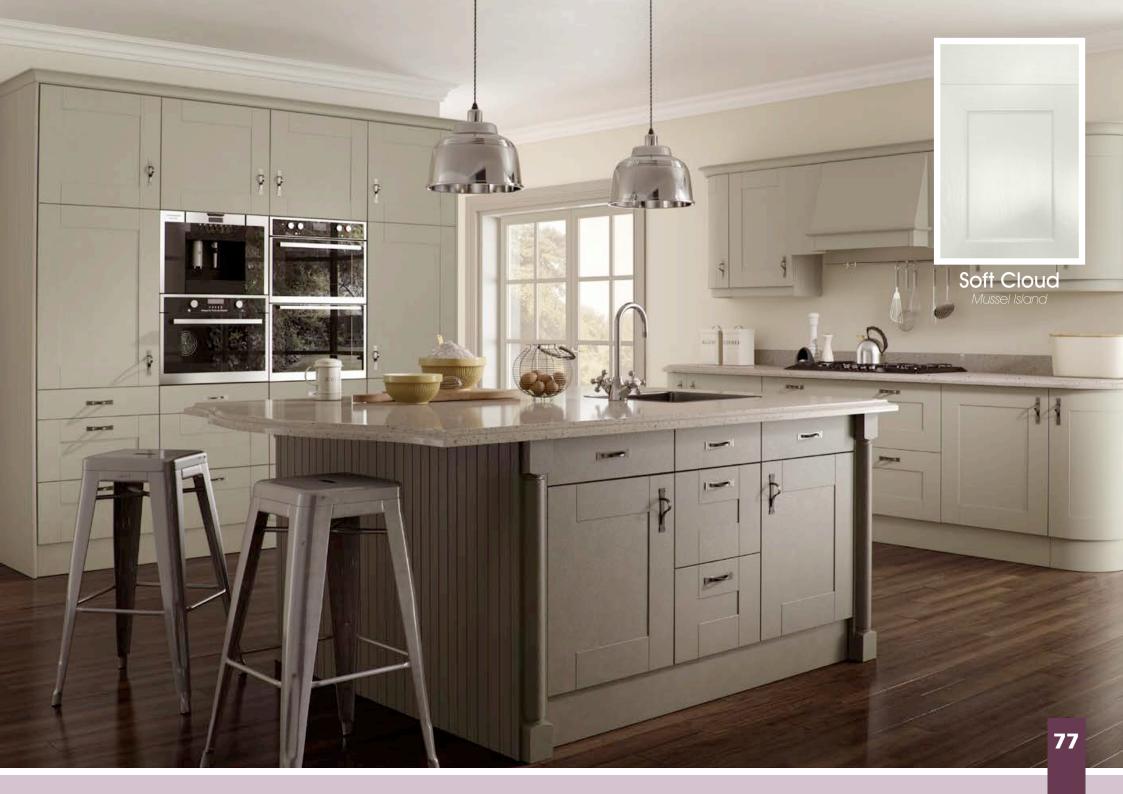

Range **Style** Colour **Page** Albany Solid Timber Door Painted from Stock in -Porcelain **Dove Grey Dust Grey Dust Grey** (Multi-Purpose Rail) 8 Navy Blue 9 Dove / Dust Grey 10 Aura Vinyl Wrapped Door in -**Dove Grey** 13 Super Matt Super Matt **Dusty Pink** 14 16 Super Matt Mussel Navy Blue 17 Super Matt Super Matt White 18 Light / Dark Concrete 19 Super Matt Avondale Traditional Wrapped Door in -Matt Ivory 21 Berkeley 23 **Dove Grey** Shaker Vinyl Wrapped Door in -Super Matt 24 White / Dove Grey Super Matt Boston 27 Shaker Vinyl Wrapped Door in -Cashmere Super Matt **Dove Grey** 28 Super Matt 29 Super Matt **Fjord** 30 Super Matt Graphite 31 Super Matt Mussel Navy Blue 32 Super Matt Super Matt White 33 Buckingham 35 Five-piece Shaker PVC Door in -Ash Embossed Cashmere **Dove Grey** 36 Ash Embossed 38 Ash Embossed **Graphite** 39 Ash Embossed Indigo 40 Ash Embossed Ivory 41 Ash Embossed Mussel 42 Navy Blue Ash Embossed 43 **Stone Grey** Ash Embossed Ash Embossed White 44 Smooth Lissa Oak 45 Gemini 47 Handleless Vinyl Wrapped Door in -White Gloss 48 Super Matt Kombu Green Gresham Shaker Vinyl Wrapped Door in -51 Matt Ivory Super Matt Kombu Green 52 Hadfield Solid Timber Door in -**55 Painted** Ivory / Duck Egg Blue **Painted** 56 **Dove Grey** Jura Integrated Handle System for Aura, Lumi & Odyssey **Dove Grey Gloss (Odyssey)** 59