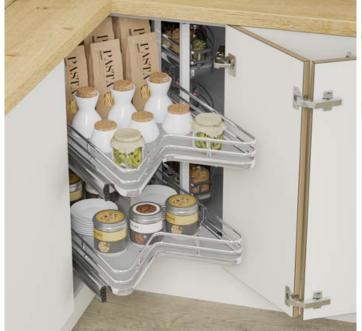

els and with NO restrictions on panel or door widths (the only restrictions are the heights of Base units), giving a much sleeker look and a more modern appearance - making it perfectly suited to our extensive Made to Order Ranges.

Our Vogue Stock Range has been specifically developed with specific Gola sizes in mind for a 'No-Fuss straight off the shelf' solution.







Upper Profile

Anthracite



Central Profile



### Available from Stock in





### Larder Doors & Appliance Fitting (Compatible with Integrated Appliances)



All colours are as close as the reproduction process allows.



## Storage Options



150mm Pull Out Unit



300mm Base Pull Out - Left & Right Versions available, 400mm also available













3/4 Corner Carousel to suit 900mm 'L' Shaped Corner Base Unit







Ultimate Carousel to suit 900mm 'L' Shaped Corner Base Unit



1/2 Corner Carousel - Available in 900 (450mm Door) & 1000 (500/600mm Door)



Pull Out Corner Shelf to suit 1000mm Base Unit - Available in Left or Right Corner Unit



. 300, Jniversal Corner Optimiser - Available in Left or Right Corner Unit, to suit Bases



Corner Organiser - Available in 900mm & 1000mm Available in Left or Right Corner Unit



2 Section short Wastebin 450mm



3 Section Wide Tall Wastebin 600mm





Single Section Wastebin 15L



3 Section Narrow Wastebin 400mm



3 Section Narrow Wastehin 300mm







upra Pull Out Module - Universal Left or Right Soft Close Designed specifically to utilise unit space



3 Section Wastebin - Available in 500mm (45L) & 600mm (56L)



2 Section Wastebin - Available in