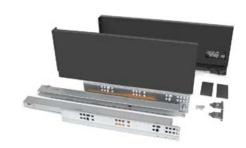

Range **Style** Colour **Page** Albany Solid Timber Door Painted from Stock in -Porcelain **Dove Grey Dust Grey Dust Grey** (Multi-Purpose Rail) 8 Navy Blue 9 Dove / Dust Grey 10 Aura Vinyl Wrapped Door in -**Dove Grey** 13 Super Matt Super Matt **Dusty Pink** 14 16 Super Matt Mussel Navy Blue 17 Super Matt Super Matt White 18 Light / Dark Concrete 19 Super Matt Avondale Traditional Wrapped Door in -Matt Ivory 21 Berkeley 23 **Dove Grey** Shaker Vinyl Wrapped Door in -Super Matt 24 White / Dove Grey Super Matt Boston 27 Shaker Vinyl Wrapped Door in -Cashmere Super Matt **Dove Grey** 28 Super Matt 29 Super Matt **Fjord** 30 Super Matt Graphite 31 Super Matt Mussel Navy Blue 32 Super Matt Super Matt White 33 Buckingham 35 Five-piece Shaker PVC Door in -Ash Embossed Cashmere **Dove Grey** 36 Ash Embossed 38 Ash Embossed **Graphite** 39 Ash Embossed Indigo 40 Ash Embossed Ivory 41 Ash Embossed Mussel 42 Navy Blue Ash Embossed 43 **Stone Grey** Ash Embossed Ash Embossed White 44 Smooth Lissa Oak 45 Gemini 47 Handleless Vinyl Wrapped Door in -White Gloss 48 Super Matt Kombu Green Gresham Shaker Vinyl Wrapped Door in -51 Matt Ivory Super Matt Kombu Green 52 Hadfield Solid Timber Door in -**55 Painted** Ivory / Duck Egg Blue **Painted** 56 **Dove Grey** Jura Integrated Handle System for Aura, Lumi & Odyssey **Dove Grey Gloss (Odyssey)** 59