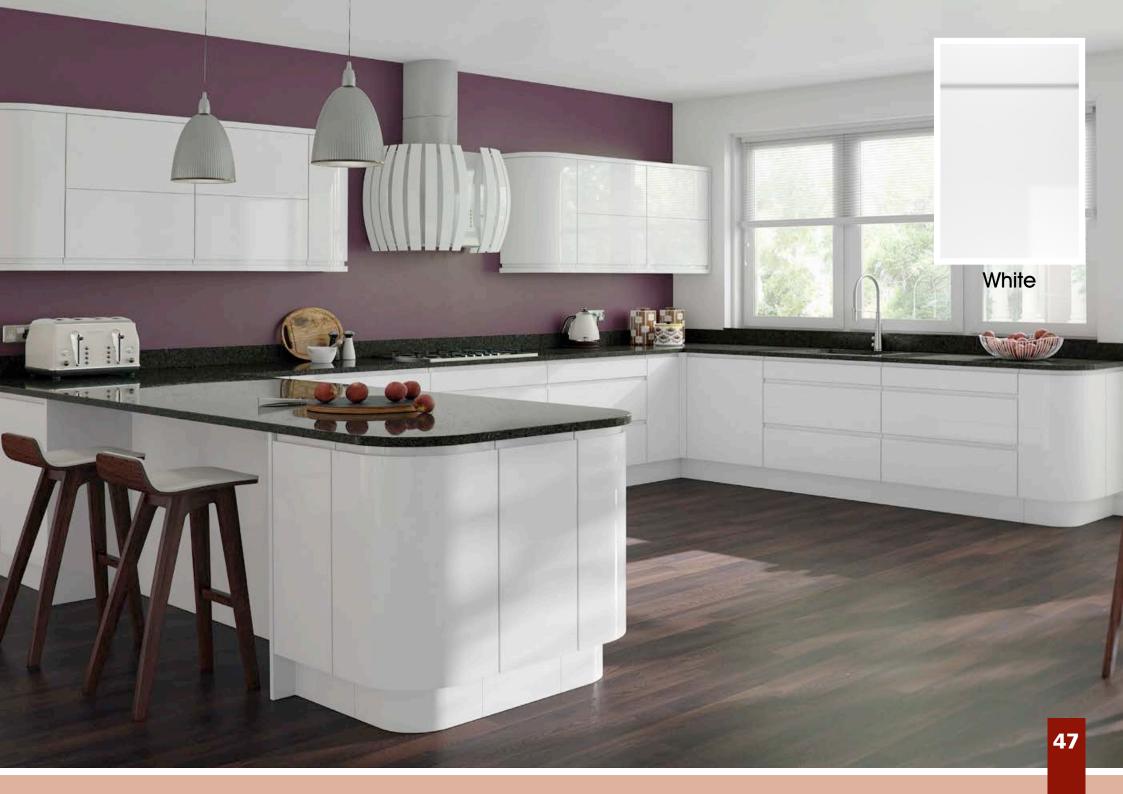

Range **Style** Colour **Page** Albany Solid Timber Door Painted from Stock in -Porcelain **Dove Grey Dust Grey Dust Grey** (Multi-Purpose Rail) 8 Navy Blue 9 Dove / Dust Grey 10 Aura Vinyl Wrapped Door in -**Dove Grey** 13 Super Matt Super Matt **Dusty Pink** 14 16 Super Matt Mussel Navy Blue 17 Super Matt Super Matt White 18 Light / Dark Concrete 19 Super Matt Avondale Traditional Wrapped Door in -Matt Ivory 21 Berkeley 23 **Dove Grey** Shaker Vinyl Wrapped Door in -Super Matt 24 White / Dove Grey Super Matt Boston 27 Shaker Vinyl Wrapped Door in -Cashmere Super Matt **Dove Grey** 28 Super Matt 29 Super Matt **Fjord** 30 Super Matt Graphite 31 Super Matt Mussel Navy Blue 32 Super Matt Super Matt White 33 Buckingham 35 Five-piece Shaker PVC Door in -Ash Embossed Cashmere **Dove Grey** 36 Ash Embossed 38 Ash Embossed **Graphite** 39 Ash Embossed Indigo 40 Ash Embossed Ivory 41 Ash Embossed Mussel 42 Navy Blue Ash Embossed 43 **Stone Grey** Ash Embossed Ash Embossed White 44 Smooth Lissa Oak 45 Gemini 47 Handleless Vinyl Wrapped Door in -White Gloss 48 Super Matt Kombu Green Gresham Shaker Vinyl Wrapped Door in -51 Matt Ivory Super Matt Kombu Green 52 Hadfield Solid Timber Door in -**55 Painted** Ivory / Duck Egg Blue **Painted** 56 **Dove Grey** Jura Integrated Handle System for Aura, Lumi & Odyssey **Dove Grey Gloss (Odyssey)** 59