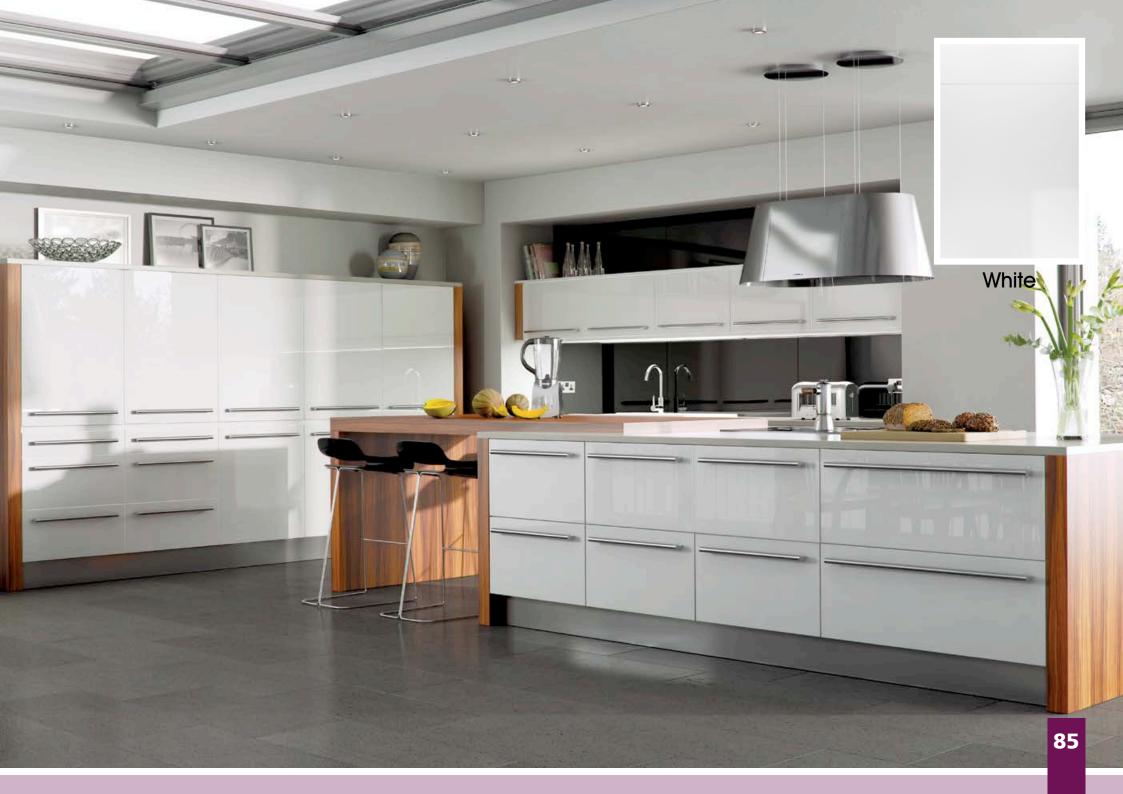

Range **Style** Colour **Page** Albany Solid Timber Door Painted from Stock in -Porcelain **Dove Grey Dust Grey Dust Grey** (Multi-Purpose Rail) 8 Navy Blue 9 Dove / Dust Grey 10 Aura Vinyl Wrapped Door in -**Dove Grey** 13 Super Matt Super Matt **Dusty Pink** 14 16 Super Matt Mussel Navy Blue 17 Super Matt Super Matt White 18 Light / Dark Concrete 19 Super Matt Avondale Traditional Wrapped Door in -Matt Ivory 21 Berkeley 23 **Dove Grey** Shaker Vinyl Wrapped Door in -Super Matt 24 White / Dove Grey Super Matt Boston 27 Shaker Vinyl Wrapped Door in -Cashmere Super Matt **Dove Grey** 28 Super Matt 29 Super Matt **Fjord** 30 Super Matt Graphite 31 Super Matt Mussel Navy Blue 32 Super Matt Super Matt White 33 Buckingham 35 Five-piece Shaker PVC Door in -Ash Embossed Cashmere **Dove Grey** 36 Ash Embossed 38 Ash Embossed **Graphite** 39 Ash Embossed Indigo 40 Ash Embossed Ivory 41 Ash Embossed Mussel 42 Navy Blue Ash Embossed 43 **Stone Grey** Ash Embossed Ash Embossed White 44 Smooth Lissa Oak 45 Gemini 47 Handleless Vinyl Wrapped Door in -White Gloss 48 Super Matt Kombu Green Gresham Shaker Vinyl Wrapped Door in -51 Matt Ivory Super Matt Kombu Green 52 Hadfield Solid Timber Door in -**55 Painted** Ivory / Duck Egg Blue **Painted** 56 **Dove Grey** Jura Integrated Handle System for Aura, Lumi & Odyssey **Dove Grey Gloss (Odyssey)** 59