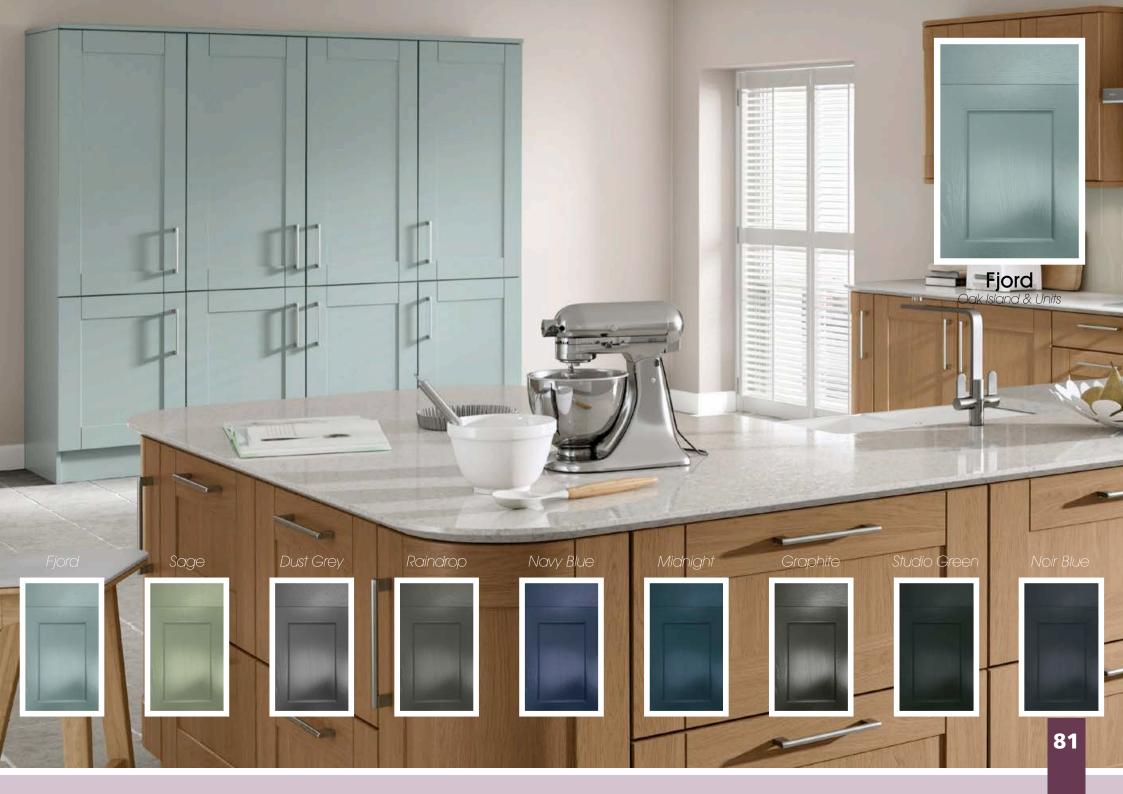

Range **Style** Colour **Page** Albany Solid Timber Door Painted from Stock in -Porcelain **Dove Grey Dust Grey Dust Grey** (Multi-Purpose Rail) 8 Navy Blue 9 Dove / Dust Grey 10 Aura Vinyl Wrapped Door in -**Dove Grey** 13 Super Matt Super Matt **Dusty Pink** 14 16 Super Matt Mussel Navy Blue 17 Super Matt Super Matt White 18 Light / Dark Concrete 19 Super Matt Avondale Traditional Wrapped Door in -Matt Ivory 21 Berkeley 23 **Dove Grey** Shaker Vinyl Wrapped Door in -Super Matt 24 White / Dove Grey Super Matt Boston 27 Shaker Vinyl Wrapped Door in -Cashmere Super Matt **Dove Grey** 28 Super Matt 29 Super Matt **Fjord** 30 Super Matt Graphite 31 Super Matt Mussel Navy Blue 32 Super Matt Super Matt White 33 Buckingham 35 Five-piece Shaker PVC Door in -Ash Embossed Cashmere **Dove Grey** 36 Ash Embossed 38 Ash Embossed **Graphite** 39 Ash Embossed Indigo 40 Ash Embossed Ivory 41 Ash Embossed Mussel 42 Navy Blue Ash Embossed 43 **Stone Grey** Ash Embossed Ash Embossed White 44 Smooth Lissa Oak 45 Gemini 47 Handleless Vinyl Wrapped Door in -White Gloss 48 Super Matt Kombu Green Gresham Shaker Vinyl Wrapped Door in -51 Matt Ivory Super Matt Kombu Green 52 Hadfield Solid Timber Door in -**55 Painted** Ivory / Duck Egg Blue **Painted** 56 **Dove Grey** Jura Integrated Handle System for Aura, Lumi & Odyssey **Dove Grey Gloss (Odyssey)** 59