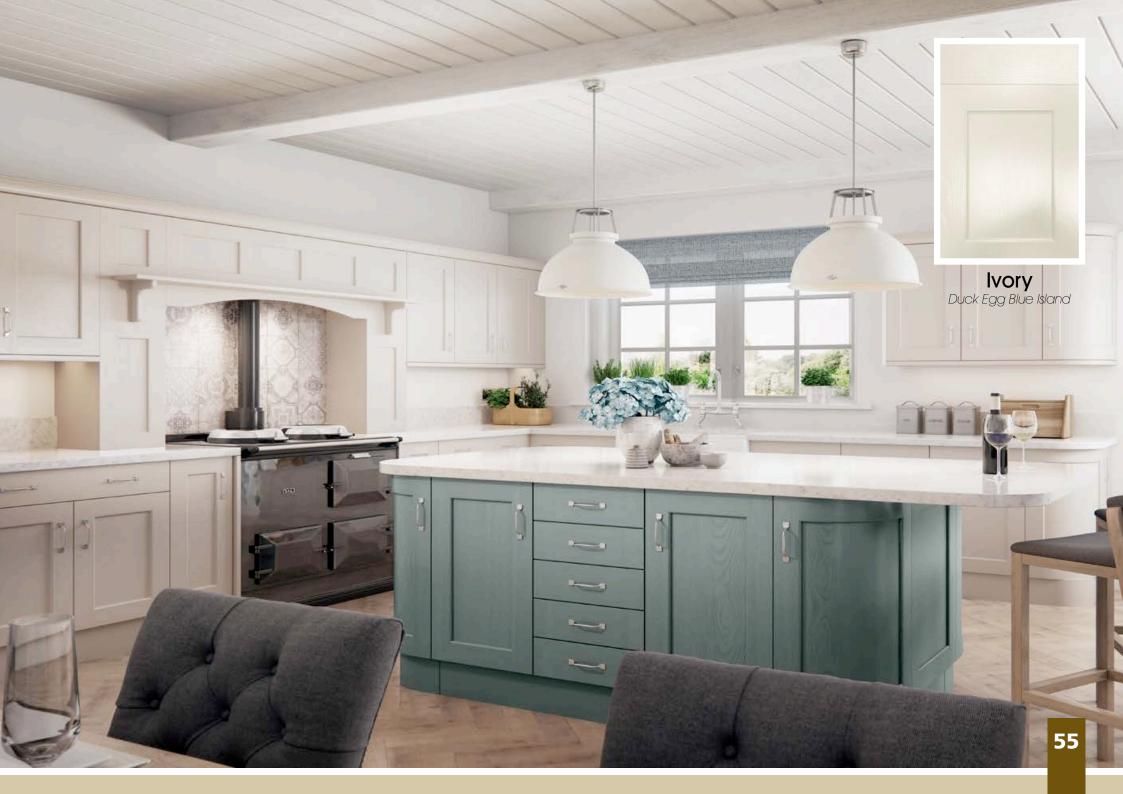

Range **Style** Colour **Page** Albany Solid Timber Door Painted from Stock in -Porcelain **Dove Grey Dust Grey Dust Grey** (Multi-Purpose Rail) 8 Navy Blue 9 Dove / Dust Grey 10 Aura Vinyl Wrapped Door in -**Dove Grey** 13 Super Matt Super Matt **Dusty Pink** 14 16 Super Matt Mussel Navy Blue 17 Super Matt Super Matt White 18 Light / Dark Concrete 19 Super Matt Avondale Traditional Wrapped Door in -Matt Ivory 21 Berkeley 23 **Dove Grey** Shaker Vinyl Wrapped Door in -Super Matt 24 White / Dove Grey Super Matt Boston 27 Shaker Vinyl Wrapped Door in -Cashmere Super Matt **Dove Grey** 28 Super Matt 29 Super Matt **Fjord** 30 Super Matt Graphite 31 Super Matt Mussel Navy Blue 32 Super Matt Super Matt White 33 Buckingham 35 Five-piece Shaker PVC Door in -Ash Embossed Cashmere **Dove Grey** 36 Ash Embossed 38 Ash Embossed **Graphite** 39 Ash Embossed Indigo 40 Ash Embossed Ivory 41 Ash Embossed Mussel 42 Navy Blue Ash Embossed 43 **Stone Grey** Ash Embossed Ash Embossed White 44 Smooth Lissa Oak 45 Gemini 47 Handleless Vinyl Wrapped Door in -White Gloss 48 Super Matt Kombu Green Gresham Shaker Vinyl Wrapped Door in -51 Matt Ivory Super Matt Kombu Green 52 Hadfield Solid Timber Door in -**55 Painted** Ivory / Duck Egg Blue **Painted** 56 **Dove Grey** Jura Integrated Handle System for Aura, Lumi & Odyssey **Dove Grey Gloss (Odyssey)** 59