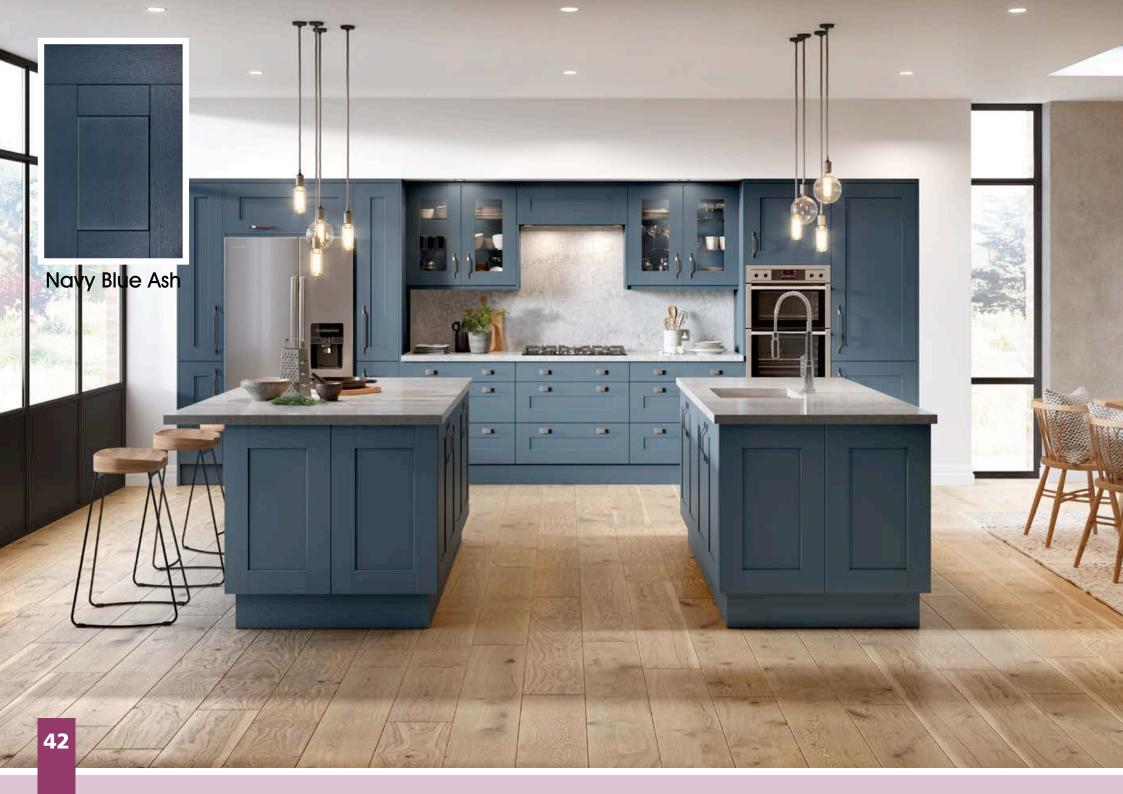

Range **Style** Colour **Page** Albany Solid Timber Door Painted from Stock in -Porcelain **Dove Grey Dust Grey Dust Grey** (Multi-Purpose Rail) 8 Navy Blue 9 Dove / Dust Grey 10 Aura Vinyl Wrapped Door in -**Dove Grey** 13 Super Matt Super Matt **Dusty Pink** 14 16 Super Matt Mussel Navy Blue 17 Super Matt Super Matt White 18 Light / Dark Concrete 19 Super Matt Avondale Traditional Wrapped Door in -Matt Ivory 21 Berkeley 23 **Dove Grey** Shaker Vinyl Wrapped Door in -Super Matt 24 White / Dove Grey Super Matt Boston 27 Shaker Vinyl Wrapped Door in -Cashmere Super Matt **Dove Grey** 28 Super Matt 29 Super Matt **Fjord** 30 Super Matt Graphite 31 Super Matt Mussel Navy Blue 32 Super Matt Super Matt White 33 Buckingham 35 Five-piece Shaker PVC Door in -Ash Embossed Cashmere **Dove Grey** 36 Ash Embossed 38 Ash Embossed **Graphite** 39 Ash Embossed Indigo 40 Ash Embossed Ivory 41 Ash Embossed Mussel 42 Navy Blue Ash Embossed 43 **Stone Grey** Ash Embossed Ash Embossed White 44 Smooth Lissa Oak 45 Gemini 47 Handleless Vinyl Wrapped Door in -White Gloss 48 Super Matt Kombu Green Gresham Shaker Vinyl Wrapped Door in -51 Matt Ivory Super Matt Kombu Green 52 Hadfield Solid Timber Door in -**55 Painted** Ivory / Duck Egg Blue **Painted** 56 **Dove Grey** Jura Integrated Handle System for Aura, Lumi & Odyssey **Dove Grey Gloss (Odyssey)** 59