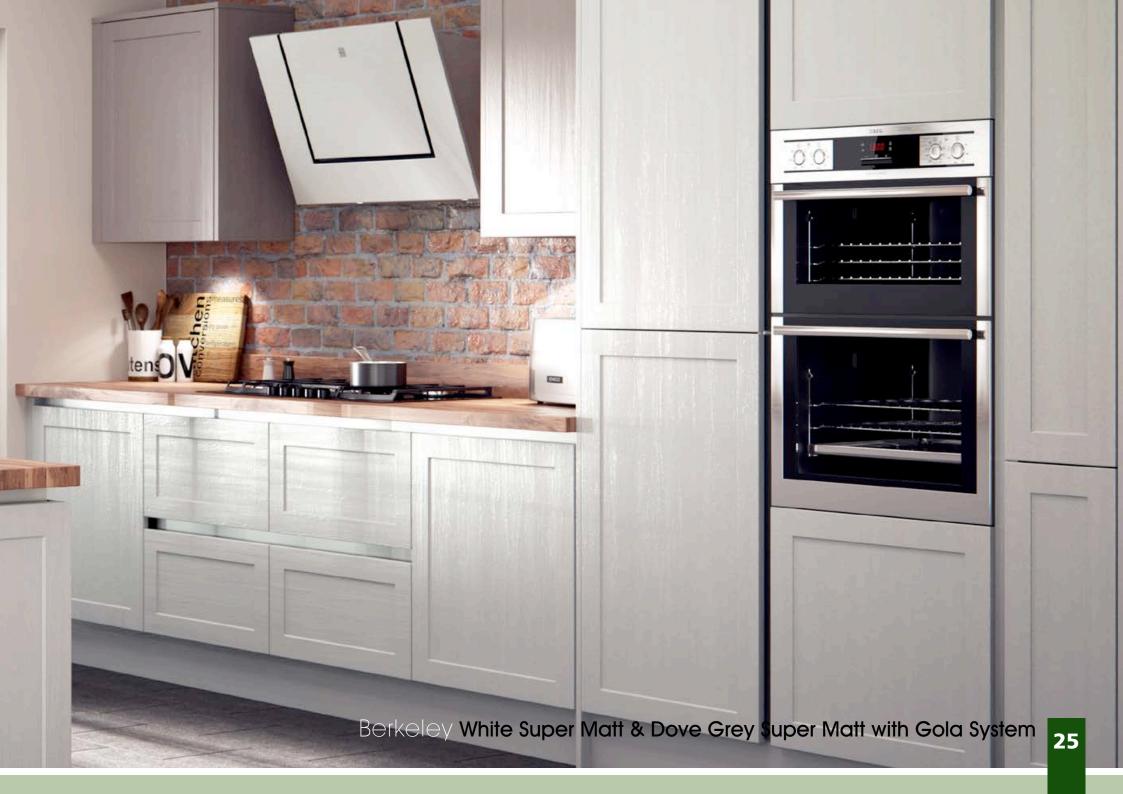

Range **Style** Colour **Page** Albany Solid Timber Door Painted from Stock in -Porcelain **Dove Grey Dust Grey Dust Grey** (Multi-Purpose Rail) 8 Navy Blue 9 Dove / Dust Grey 10 Aura Vinyl Wrapped Door in -**Dove Grey** 13 Super Matt Super Matt **Dusty Pink** 14 16 Super Matt Mussel Navy Blue 17 Super Matt Super Matt White 18 Light / Dark Concrete 19 Super Matt Avondale Traditional Wrapped Door in -Matt Ivory 21 Berkeley 23 **Dove Grey** Shaker Vinyl Wrapped Door in -Super Matt 24 White / Dove Grey Super Matt Boston 27 Shaker Vinyl Wrapped Door in -Cashmere Super Matt **Dove Grey** 28 Super Matt 29 Super Matt **Fjord** 30 Super Matt Graphite 31 Super Matt Mussel Navy Blue 32 Super Matt Super Matt White 33 Buckingham 35 Five-piece Shaker PVC Door in -Ash Embossed Cashmere **Dove Grey** 36 Ash Embossed 38 Ash Embossed **Graphite** 39 Ash Embossed Indigo 40 Ash Embossed Ivory 41 Ash Embossed Mussel 42 Navy Blue Ash Embossed 43 **Stone Grey** Ash Embossed Ash Embossed White 44 Smooth Lissa Oak 45 Gemini 47 Handleless Vinyl Wrapped Door in -White Gloss 48 Super Matt Kombu Green Gresham Shaker Vinyl Wrapped Door in -51 Matt Ivory Super Matt Kombu Green 52 Hadfield Solid Timber Door in -**55 Painted** Ivory / Duck Egg Blue **Painted** 56 **Dove Grey** Jura Integrated Handle System for Aura, Lumi & Odyssey **Dove Grey Gloss (Odyssey)** 59