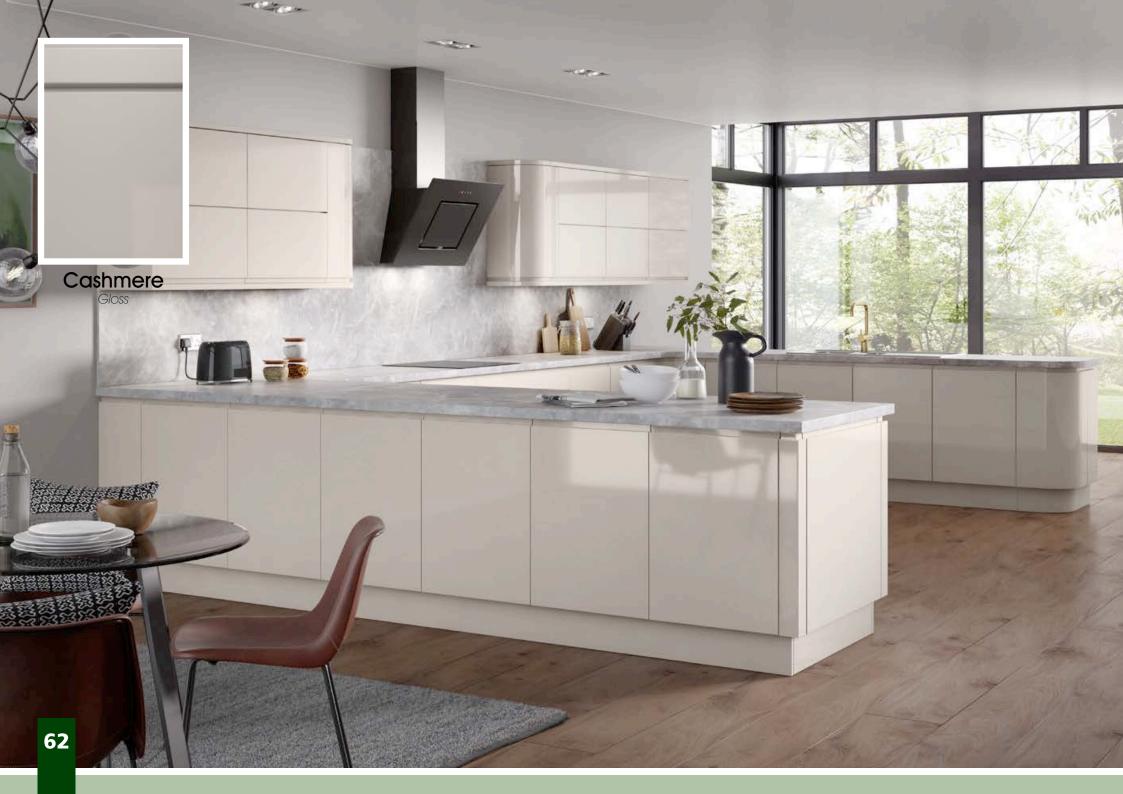

Range **Style** Colour **Page** Albany Solid Timber Door Painted from Stock in -Porcelain **Dove Grey Dust Grey Dust Grey** (Multi-Purpose Rail) 8 Navy Blue 9 Dove / Dust Grey 10 Aura Vinyl Wrapped Door in -**Dove Grey** 13 Super Matt Super Matt **Dusty Pink** 14 16 Super Matt Mussel Navy Blue 17 Super Matt Super Matt White 18 Light / Dark Concrete 19 Super Matt Avondale Traditional Wrapped Door in -Matt Ivory 21 Berkeley 23 **Dove Grey** Shaker Vinyl Wrapped Door in -Super Matt 24 White / Dove Grey Super Matt Boston 27 Shaker Vinyl Wrapped Door in -Cashmere Super Matt **Dove Grey** 28 Super Matt 29 Super Matt **Fjord** 30 Super Matt Graphite 31 Super Matt Mussel Navy Blue 32 Super Matt Super Matt White 33 Buckingham 35 Five-piece Shaker PVC Door in -Ash Embossed Cashmere **Dove Grey** 36 Ash Embossed 38 Ash Embossed **Graphite** 39 Ash Embossed Indigo 40 Ash Embossed Ivory 41 Ash Embossed Mussel 42 Navy Blue Ash Embossed 43 **Stone Grey** Ash Embossed Ash Embossed White 44 Smooth Lissa Oak 45 Gemini 47 Handleless Vinyl Wrapped Door in -White Gloss 48 Super Matt Kombu Green Gresham Shaker Vinyl Wrapped Door in -51 Matt Ivory Super Matt Kombu Green 52 Hadfield Solid Timber Door in -**55 Painted** Ivory / Duck Egg Blue **Painted** 56 **Dove Grey** Jura Integrated Handle System for Aura, Lumi & Odyssey **Dove Grey Gloss (Odyssey)** 59