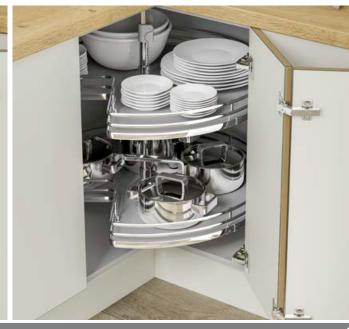

produce a stylish contemporary finish, with no need for filler panels and with NO restrictions on panel or door widths (the only restrictions are the heights of Base units), giving a much sleeker look and a more modern appearance - making it perfectly suited to our extensive Made to Order Ranges.

Our Vogue Stock Range has been specifically developed with specific Gola sizes in mind for a 'No-Fuss straight off the shelf' solution.







Upper Profile

Anthracite



Central Profile



### Available from Stock in





### Larder Doors & Appliance Fitting (Compatible with Integrated Appliances)



All colours are as close as the reproduction process allows.



## Storage Options



150mm Pull Out Unit



300mm Base Pull Out - Left & Right Versions available, 400mm also available













3/4 Corner Carousel to suit 900mm 'L' Shaped Corner Base Unit







Ultimate Carousel to suit 900mm 'L' Shaped Corner Base Unit



1/2 Corner Carousel - Available in 900 (450mm Door) & 1000 (500/600mm Door)



Pull Out Corner Shelf to suit 1000mm Base Unit - Available in Left or Right Corner Unit



. 300, Jniversal Corner Optimiser - Available in Left or Right Corner Unit, to suit Bases



Corner Organiser - Available in 900mm & 1000mm Available in Left or Right Corner Unit



2 Section short Wastebin 450mm



3 Section Wide Tall Wastebin 600mm





Single Section Wastebin 15L



3 Section Narrow Wastebin 400mm



3 Section Narrow Wastehin 300mm







upra Pull Out Module - Universal Left or Right Soft Close Designed specifically to utilise unit space



3 Section Wastebin - Available