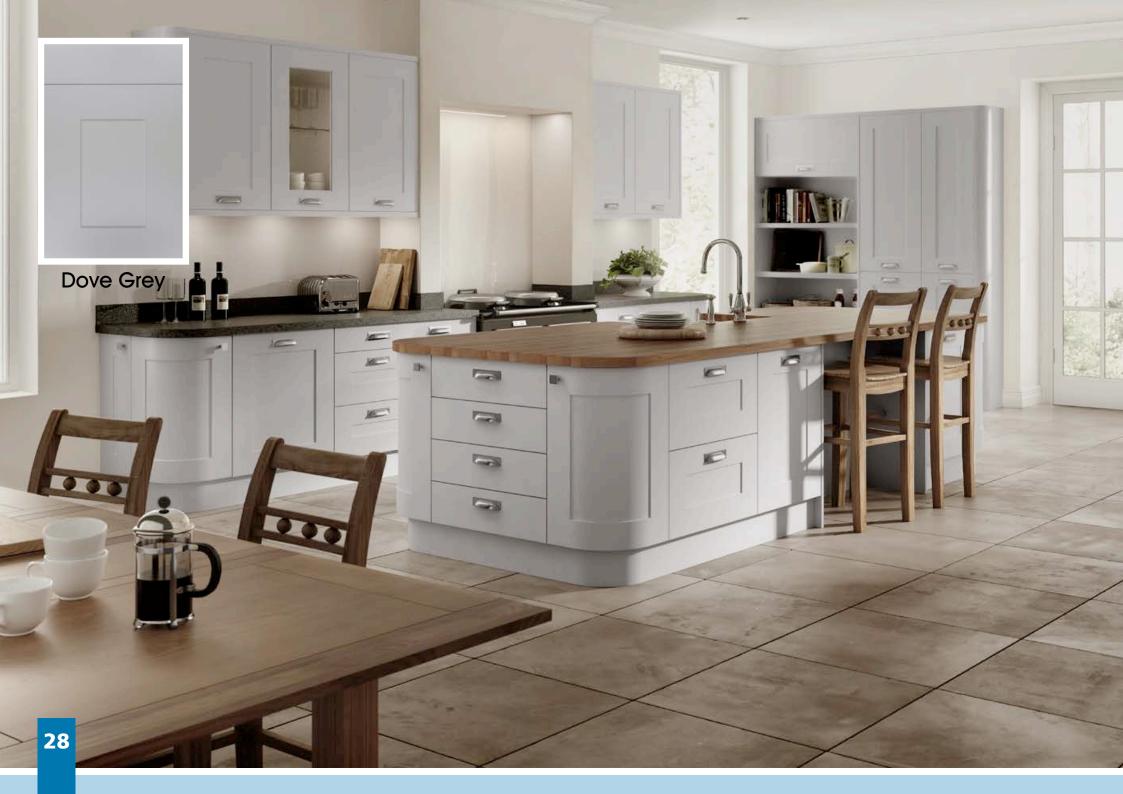

Range **Style** Colour **Page** Albany Solid Timber Door Painted from Stock in -Porcelain **Dove Grey Dust Grey Dust Grey** (Multi-Purpose Rail) 8 Navy Blue 9 Dove / Dust Grey 10 Aura Vinyl Wrapped Door in -**Dove Grey** 13 Super Matt Super Matt **Dusty Pink** 14 16 Super Matt Mussel Navy Blue 17 Super Matt Super Matt White 18 Light / Dark Concrete 19 Super Matt Avondale Traditional Wrapped Door in -Matt Ivory 21 Berkeley 23 **Dove Grey** Shaker Vinyl Wrapped Door in -Super Matt 24 White / Dove Grey Super Matt Boston 27 Shaker Vinyl Wrapped Door in -Cashmere Super Matt **Dove Grey** 28 Super Matt 29 Super Matt **Fjord** 30 Super Matt Graphite 31 Super Matt Mussel Navy Blue 32 Super Matt Super Matt White 33 Buckingham 35 Five-piece Shaker PVC Door in -Ash Embossed Cashmere **Dove Grey** 36 Ash Embossed 38 Ash Embossed **Graphite** 39 Ash Embossed Indigo 40 Ash Embossed Ivory 41 Ash Embossed Mussel 42 Navy Blue Ash Embossed 43 **Stone Grey** Ash Embossed Ash Embossed White 44 Smooth Lissa Oak 45 Gemini 47 Handleless Vinyl Wrapped Door in -White Gloss 48 Super Matt Kombu Green Gresham Shaker Vinyl Wrapped Door in -51 Matt Ivory Super Matt Kombu Green 52 Hadfield Solid Timber Door in -**55 Painted** Ivory / Duck Egg Blue **Painted** 56 **Dove Grey** Jura Integrated Handle System for Aura, Lumi & Odyssey **Dove Grey Gloss (Odyssey)** 59