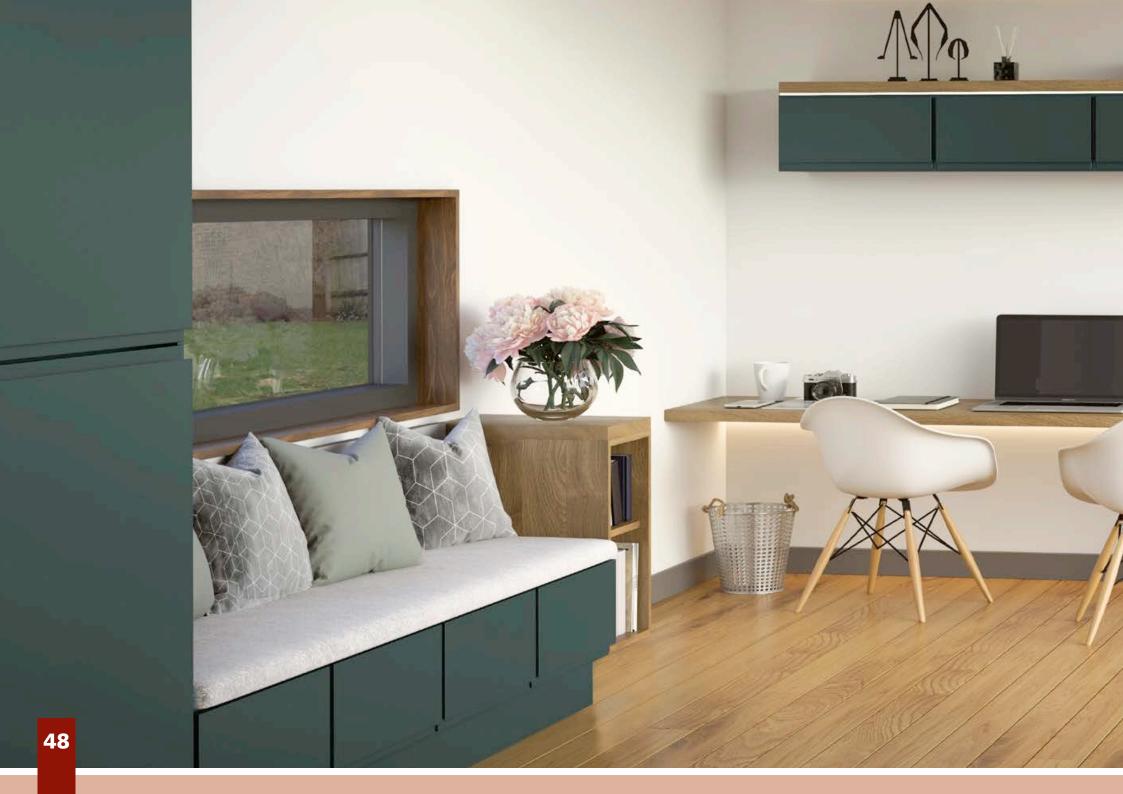

Range **Style** Colour **Page** Albany Solid Timber Door Painted from Stock in -Porcelain **Dove Grey Dust Grey Dust Grey** (Multi-Purpose Rail) 8 Navy Blue 9 Dove / Dust Grey 10 Aura Vinyl Wrapped Door in -**Dove Grey** 13 Super Matt Super Matt **Dusty Pink** 14 16 Super Matt Mussel Navy Blue 17 Super Matt Super Matt White 18 Light / Dark Concrete 19 Super Matt Avondale Traditional Wrapped Door in -Matt Ivory 21 Berkeley 23 **Dove Grey** Shaker Vinyl Wrapped Door in -Super Matt 24 White / Dove Grey Super Matt Boston 27 Shaker Vinyl Wrapped Door in -Cashmere Super Matt **Dove Grey** 28 Super Matt 29 Super Matt **Fjord** 30 Super Matt Graphite 31 Super Matt Mussel Navy Blue 32 Super Matt Super Matt White 33 Buckingham 35 Five-piece Shaker PVC Door in -Ash Embossed Cashmere **Dove Grey** 36 Ash Embossed 38 Ash Embossed **Graphite** 39 Ash Embossed Indigo 40 Ash Embossed Ivory 41 Ash Embossed Mussel 42 Navy Blue Ash Embossed 43 **Stone Grey** Ash Embossed Ash Embossed White 44 Smooth Lissa Oak 45 Gemini 47 Handleless Vinyl Wrapped Door in -White Gloss 48 Super Matt Kombu Green Gresham Shaker Vinyl Wrapped Door in -51 Matt Ivory Super Matt Kombu Green 52 Hadfield Solid Timber Door in -**55 Painted** Ivory / Duck Egg Blue **Painted** 56 **Dove Grey** Jura Integrated Handle System for Aura, Lumi & Odyssey **Dove Grey Gloss (Odyssey)** 59