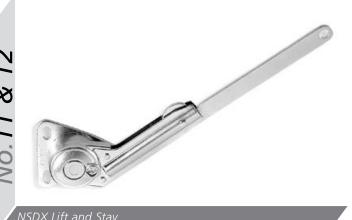

Range **Style** Colour **Page** Albany Solid Timber Door Painted from Stock in -Porcelain **Dove Grey Dust Grey Dust Grey** (Multi-Purpose Rail) 8 Navy Blue 9 Dove / Dust Grey 10 Aura Vinyl Wrapped Door in -**Dove Grey** 13 Super Matt Super Matt **Dusty Pink** 14 16 Super Matt Mussel Navy Blue 17 Super Matt Super Matt White 18 Light / Dark Concrete 19 Super Matt Avondale Traditional Wrapped Door in -Matt Ivory 21 Berkeley 23 **Dove Grey** Shaker Vinyl Wrapped Door in -Super Matt 24 White / Dove Grey Super Matt Boston 27 Shaker Vinyl Wrapped Door in -Cashmere Super Matt **Dove Grey** 28 Super Matt 29 Super Matt **Fjord** 30 Super Matt Graphite 31 Super Matt Mussel Navy Blue 32 Super Matt Super Matt White 33 Buckingham 35 Five-piece Shaker PVC Door in -Ash Embossed Cashmere **Dove Grey** 36 Ash Embossed 38 Ash Embossed **Graphite** 39 Ash Embossed Indigo 40 Ash Embossed Ivory 41 Ash Embossed Mussel 42 Navy Blue Ash Embossed 43 **Stone Grey** Ash Embossed Ash Embossed White 44 Smooth Lissa Oak 45 Gemini 47 Handleless Vinyl Wrapped Door in -White Gloss 48 Super Matt Kombu Green Gresham Shaker Vinyl Wrapped Door in -51 Matt Ivory Super Matt Kombu Green 52 Hadfield Solid Timber Door in -**55 Painted** Ivory / Duck Egg Blue **Painted** 56 **Dove Grey** Jura Integrated Handle System for Aura, Lumi & Odyssey **Dove Grey Gloss (Odyssey)** 59