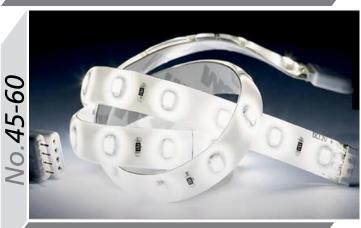

Range **Style** Colour **Page** Albany Solid Timber Door Painted from Stock in -Porcelain **Dove Grey Dust Grey Dust Grey** (Multi-Purpose Rail) 8 Navy Blue 9 Dove / Dust Grey 10 Aura Vinyl Wrapped Door in -**Dove Grey** 13 Super Matt Super Matt **Dusty Pink** 14 16 Super Matt Mussel Navy Blue 17 Super Matt Super Matt White 18 Light / Dark Concrete 19 Super Matt Avondale Traditional Wrapped Door in -Matt Ivory 21 Berkeley 23 **Dove Grey** Shaker Vinyl Wrapped Door in -Super Matt 24 White / Dove Grey Super Matt Boston 27 Shaker Vinyl Wrapped Door in -Cashmere Super Matt **Dove Grey** 28 Super Matt 29 Super Matt **Fjord** 30 Super Matt Graphite 31 Super Matt Mussel Navy Blue 32 Super Matt Super Matt White 33 Buckingham 35 Five-piece Shaker PVC Door in -Ash Embossed Cashmere **Dove Grey** 36 Ash Embossed 38 Ash Embossed **Graphite** 39 Ash Embossed Indigo 40 Ash Embossed Ivory 41 Ash Embossed Mussel 42 Navy Blue Ash Embossed 43 **Stone Grey** Ash Embossed Ash Embossed White 44 Smooth Lissa Oak 45 Gemini 47 Handleless Vinyl Wrapped Door in -White Gloss 48 Super Matt Kombu Green Gresham Shaker Vinyl Wrapped Door in -51 Matt Ivory Super Matt Kombu Green 52 Hadfield Solid Timber Door in -**55 Painted** Ivory / Duck Egg Blue **Painted** 56 **Dove Grey** Jura Integrated Handle System for Aura, Lumi & Odyssey **Dove Grey Gloss (Odyssey)** 59