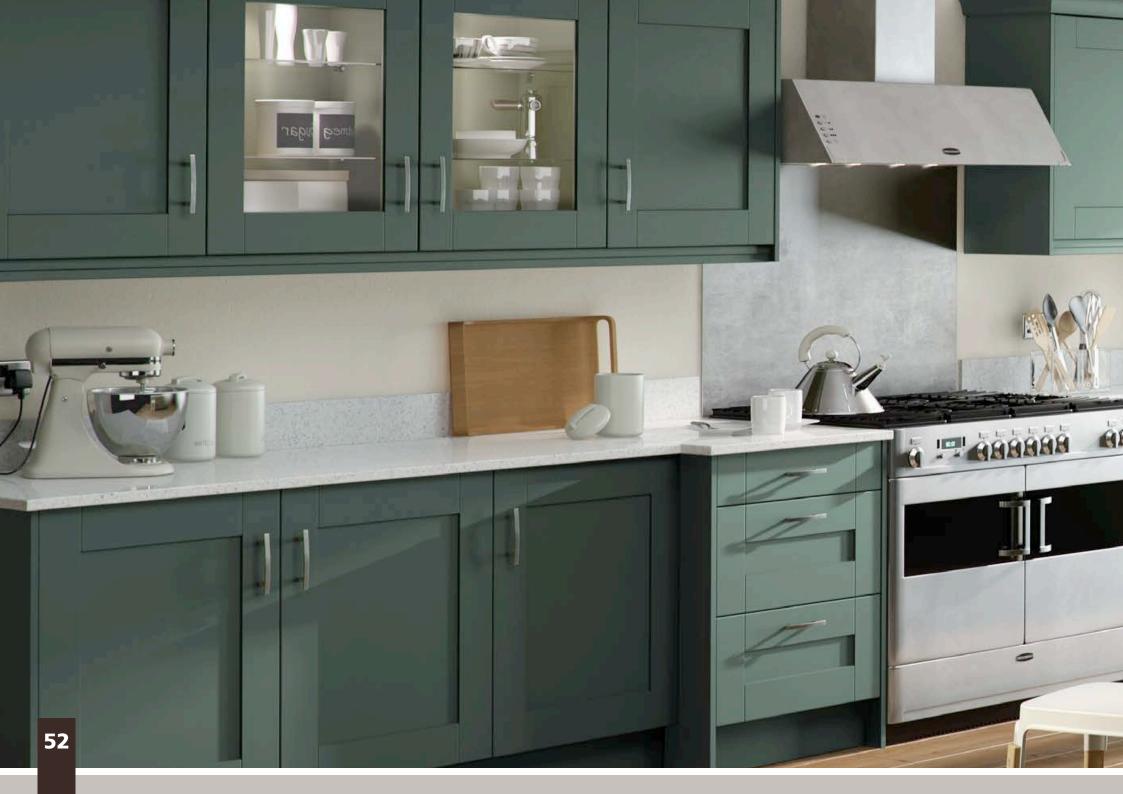

Range **Style** Colour **Page** Albany Solid Timber Door Painted from Stock in -Porcelain **Dove Grey Dust Grey Dust Grey** (Multi-Purpose Rail) 8 Navy Blue 9 Dove / Dust Grey 10 Aura Vinyl Wrapped Door in -**Dove Grey** 13 Super Matt Super Matt **Dusty Pink** 14 16 Super Matt Mussel Navy Blue 17 Super Matt Super Matt White 18 Light / Dark Concrete 19 Super Matt Avondale Traditional Wrapped Door in -Matt Ivory 21 Berkeley 23 **Dove Grey** Shaker Vinyl Wrapped Door in -Super Matt 24 White / Dove Grey Super Matt Boston 27 Shaker Vinyl Wrapped Door in -Cashmere Super Matt **Dove Grey** 28 Super Matt 29 Super Matt **Fjord** 30 Super Matt Graphite 31 Super Matt Mussel Navy Blue 32 Super Matt Super Matt White 33 Buckingham 35 Five-piece Shaker PVC Door in -Ash Embossed Cashmere **Dove Grey** 36 Ash Embossed 38 Ash Embossed **Graphite** 39 Ash Embossed Indigo 40 Ash Embossed Ivory 41 Ash Embossed Mussel 42 Navy Blue Ash Embossed 43 **Stone Grey** Ash Embossed Ash Embossed White 44 Smooth Lissa Oak 45 Gemini 47 Handleless Vinyl Wrapped Door in -White Gloss 48 Super Matt Kombu Green Gresham Shaker Vinyl Wrapped Door in -51 Matt Ivory Super Matt Kombu Green 52 Hadfield Solid Timber Door in -**55 Painted** Ivory / Duck Egg Blue **Painted** 56 **Dove Grey** Jura Integrated Handle System for Aura, Lumi & Odyssey **Dove Grey Gloss (Odyssey)** 59