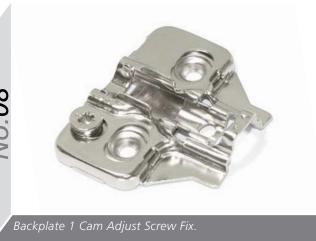

Unit



2 Section short Wastebin 450mm



3 Section Wide Tall Wastebin 600mm





Single Section Wastebin 15L



3 Section Narrow Wastebin 400mm



3 Section Narrow Wastehin 300mm







upra Pull Out Module - Universal Left or Right Soft Close Designed specifically to utilise unit space



3 Section Wastebin - Available in 500mm (45L) & 600mm (56L)



2 Section Wastebin - Available in 500mm (45L) & 600mm (56L)

### Accessory Options



Soft Close Drawer Box Kit 1 270mm



Soft Close Drawer Box Kit 2 450mm



Vantage Gallery Rails (Pair) \*two Pairs required For Double



Vantage Gallery Rail Bracket (Pair) Single Height 141mm



Vantage Gallery Rail Bracket (Pair) Double Height 204mm



Soft Close 90 Degree Hinge



Soft Close 45 Degree Hinge



Soft Close 90 Degree Blind Corner Hinge







Backplate 2 Cam Adjust Euro Screw.



No.08C



Backplate 3 Clip Screw Fix.

(Left & Right)

Backplate 4 Clip Euro Screw.

8kg & 11kg Gas Stay Kit

Plasline Two Plinth 150mm x 4M





Plasline Two Flexible Angle Plinth 150mm x 4M

NSDX Catch

### Vertex Drawer Boxes



83mm Soft Close Drawer Kit - 450mm Deep

FITTINGS001VA



93mm Soft Close Drawer Kit - 450mm Deep

FITTINGS002VA

FITTINGS006VA





83mm Internal Drawer Front Fixing



' 93mm Internal Drawer Front Fixing



Gallery Rails i.nc Fixing



Internal Drawer Panel 93.5 x 1100mm (178mm requires Front Railing)





FITTINGS04VA



AGILE Flap Kit - For Door heights 650 - 729mm (Max. Door Width 1800mm) 40VA upto 7.2kg 41VA ov



**FITTINGS007VA** 





| Model | Α         | В       | С       | Q       | Υ      |
|-------|--------