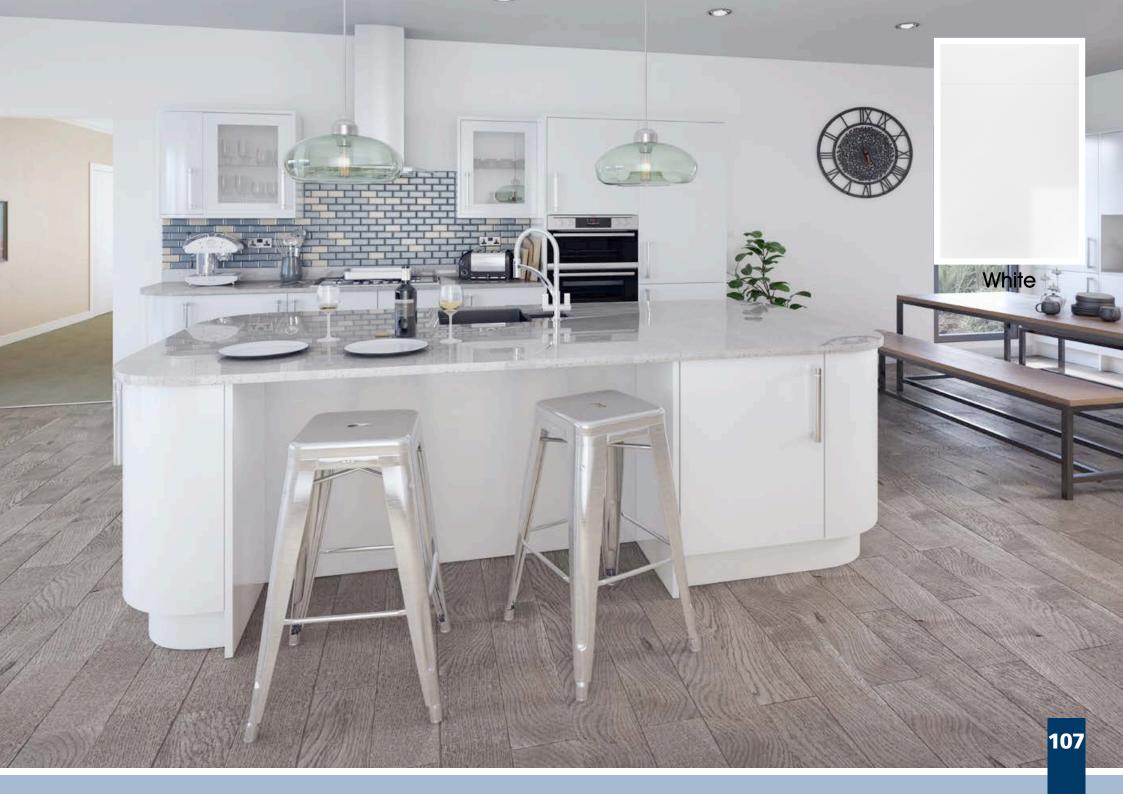

Range **Style** Colour **Page** Albany Solid Timber Door Painted from Stock in -Porcelain **Dove Grey Dust Grey Dust Grey** (Multi-Purpose Rail) 8 Navy Blue 9 Dove / Dust Grey 10 Aura Vinyl Wrapped Door in -**Dove Grey** 13 Super Matt Super Matt **Dusty Pink** 14 16 Super Matt Mussel Navy Blue 17 Super Matt Super Matt White 18 Light / Dark Concrete 19 Super Matt Avondale Traditional Wrapped Door in -Matt Ivory 21 Berkeley 23 **Dove Grey** Shaker Vinyl Wrapped Door in -Super Matt 24 White / Dove Grey Super Matt Boston 27 Shaker Vinyl Wrapped Door in -Cashmere Super Matt **Dove Grey** 28 Super Matt 29 Super Matt **Fjord** 30 Super Matt Graphite 31 Super Matt Mussel Navy Blue 32 Super Matt Super Matt White 33 Buckingham 35 Five-piece Shaker PVC Door in -Ash Embossed Cashmere **Dove Grey** 36 Ash Embossed 38 Ash Embossed **Graphite** 39 Ash Embossed Indigo 40 Ash Embossed Ivory 41 Ash Embossed Mussel 42 Navy Blue Ash Embossed 43 **Stone Grey** Ash Embossed Ash Embossed White 44 Smooth Lissa Oak 45 Gemini 47 Handleless Vinyl Wrapped Door in -White Gloss 48 Super Matt Kombu Green Gresham Shaker Vinyl Wrapped Door in -51 Matt Ivory Super Matt Kombu Green 52 Hadfield Solid Timber Door in -**55 Painted** Ivory / Duck Egg Blue **Painted** 56 **Dove Grey** Jura Integrated Handle System for Aura, Lumi & Odyssey **Dove Grey Gloss (Odyssey)** 59