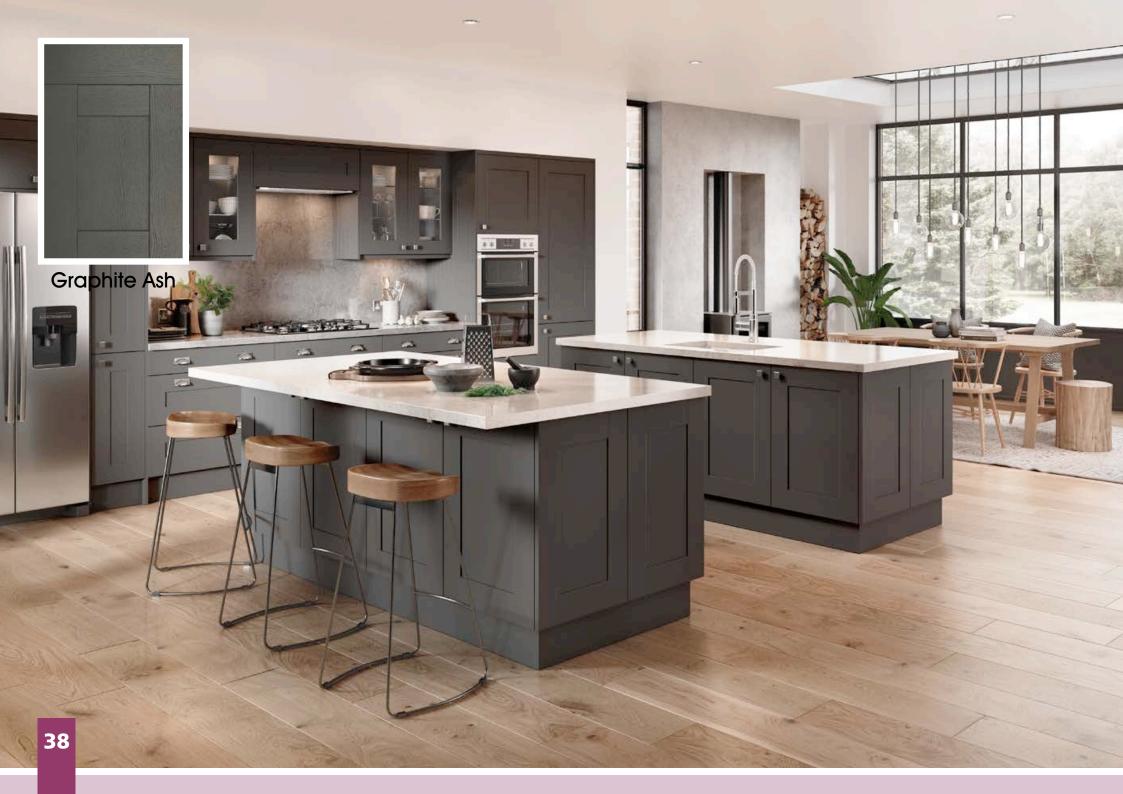

Range **Style** Colour **Page** Albany Solid Timber Door Painted from Stock in -Porcelain **Dove Grey Dust Grey Dust Grey** (Multi-Purpose Rail) 8 Navy Blue 9 Dove / Dust Grey 10 Aura Vinyl Wrapped Door in -**Dove Grey** 13 Super Matt Super Matt **Dusty Pink** 14 16 Super Matt Mussel Navy Blue 17 Super Matt Super Matt White 18 Light / Dark Concrete 19 Super Matt Avondale Traditional Wrapped Door in -Matt Ivory 21 Berkeley 23 **Dove Grey** Shaker Vinyl Wrapped Door in -Super Matt 24 White / Dove Grey Super Matt Boston 27 Shaker Vinyl Wrapped Door in -Cashmere Super Matt **Dove Grey** 28 Super Matt 29 Super Matt **Fjord** 30 Super Matt Graphite 31 Super Matt Mussel Navy Blue 32 Super Matt Super Matt White 33 Buckingham 35 Five-piece Shaker PVC Door in -Ash Embossed Cashmere **Dove Grey** 36 Ash Embossed 38 Ash Embossed **Graphite** 39 Ash Embossed Indigo 40 Ash Embossed Ivory 41 Ash Embossed Mussel 42 Navy Blue Ash Embossed 43 **Stone Grey** Ash Embossed Ash Embossed White 44 Smooth Lissa Oak 45 Gemini 47 Handleless Vinyl Wrapped Door in -White Gloss 48 Super Matt Kombu Green Gresham Shaker Vinyl Wrapped Door in -51 Matt Ivory Super Matt Kombu Green 52 Hadfield Solid Timber Door in -**55 Painted** Ivory / Duck Egg Blue **Painted** 56 **Dove Grey** Jura Integrated Handle System for Aura, Lumi & Odyssey **Dove Grey Gloss (Odyssey)** 59