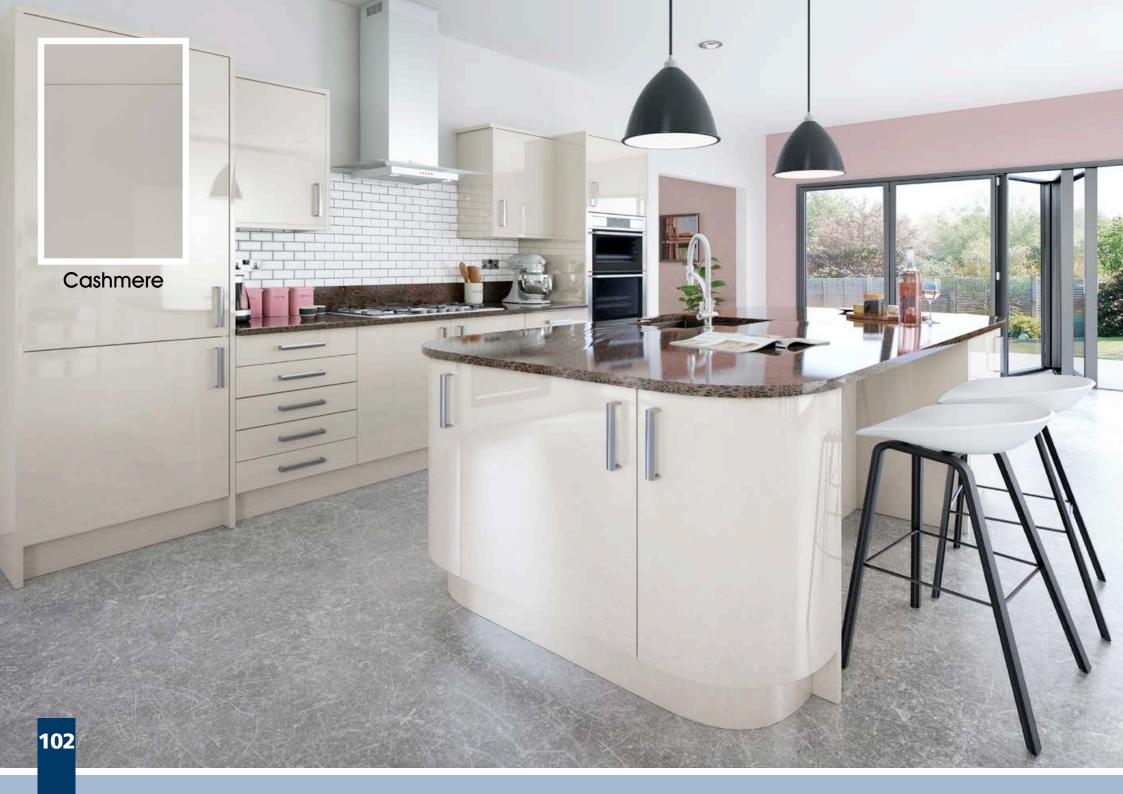

Range **Style** Colour **Page** Albany Solid Timber Door Painted from Stock in -Porcelain **Dove Grey Dust Grey Dust Grey** (Multi-Purpose Rail) 8 Navy Blue 9 Dove / Dust Grey 10 Aura Vinyl Wrapped Door in -**Dove Grey** 13 Super Matt Super Matt **Dusty Pink** 14 16 Super Matt Mussel Navy Blue 17 Super Matt Super Matt White 18 Light / Dark Concrete 19 Super Matt Avondale Traditional Wrapped Door in -Matt Ivory 21 Berkeley 23 **Dove Grey** Shaker Vinyl Wrapped Door in -Super Matt 24 White / Dove Grey Super Matt Boston 27 Shaker Vinyl Wrapped Door in -Cashmere Super Matt **Dove Grey** 28 Super Matt 29 Super Matt **Fjord** 30 Super Matt Graphite 31 Super Matt Mussel Navy Blue 32 Super Matt Super Matt White 33 Buckingham 35 Five-piece Shaker PVC Door in -Ash Embossed Cashmere **Dove Grey** 36 Ash Embossed 38 Ash Embossed **Graphite** 39 Ash Embossed Indigo 40 Ash Embossed Ivory 41 Ash Embossed Mussel 42 Navy Blue Ash Embossed 43 **Stone Grey** Ash Embossed Ash Embossed White 44 Smooth Lissa Oak 45 Gemini 47 Handleless Vinyl Wrapped Door in -White Gloss 48 Super Matt Kombu Green Gresham Shaker Vinyl Wrapped Door in -51 Matt Ivory Super Matt Kombu Green 52 Hadfield Solid Timber Door in -**55 Painted** Ivory / Duck Egg Blue **Painted** 56 **Dove Grey** Jura Integrated Handle System for Aura, Lumi & Odyssey **Dove Grey Gloss (Odyssey)** 59