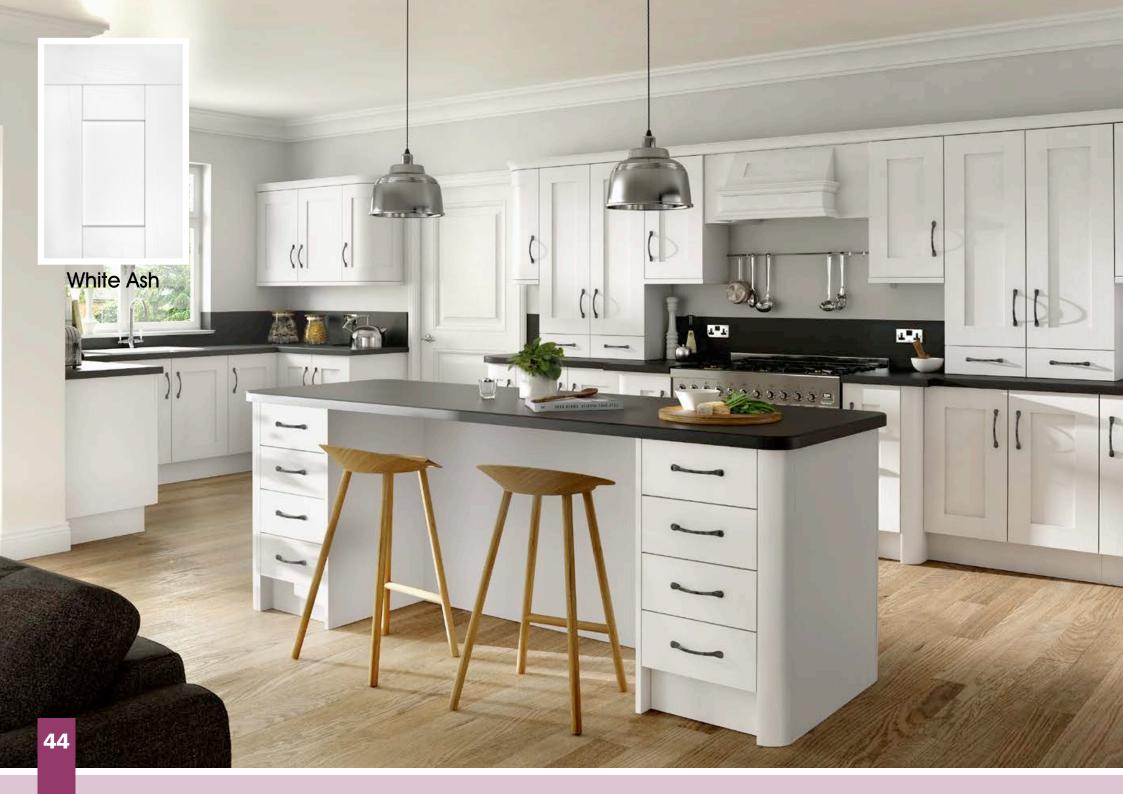

Range **Style** Colour **Page** Albany Solid Timber Door Painted from Stock in -Porcelain **Dove Grey Dust Grey Dust Grey** (Multi-Purpose Rail) 8 Navy Blue 9 Dove / Dust Grey 10 Aura Vinyl Wrapped Door in -**Dove Grey** 13 Super Matt Super Matt **Dusty Pink** 14 16 Super Matt Mussel Navy Blue 17 Super Matt Super Matt White 18 Light / Dark Concrete 19 Super Matt Avondale Traditional Wrapped Door in -Matt Ivory 21 Berkeley 23 **Dove Grey** Shaker Vinyl Wrapped Door in -Super Matt 24 White / Dove Grey Super Matt Boston 27 Shaker Vinyl Wrapped Door in -Cashmere Super Matt **Dove Grey** 28 Super Matt 29 Super Matt **Fjord** 30 Super Matt Graphite 31 Super Matt Mussel Navy Blue 32 Super Matt Super Matt White 33 Buckingham 35 Five-piece Shaker PVC Door in -Ash Embossed Cashmere **Dove Grey** 36 Ash Embossed 38 Ash Embossed **Graphite** 39 Ash Embossed Indigo 40 Ash Embossed Ivory 41 Ash Embossed Mussel 42 Navy Blue Ash Embossed 43 **Stone Grey** Ash Embossed Ash Embossed White 44 Smooth Lissa Oak 45 Gemini 47 Handleless Vinyl Wrapped Door in -White Gloss 48 Super Matt Kombu Green Gresham Shaker Vinyl Wrapped Door in -51 Matt Ivory Super Matt Kombu Green 52 Hadfield Solid Timber Door in -**55 Painted** Ivory / Duck Egg Blue **Painted** 56 **Dove Grey** Jura Integrated Handle System for Aura, Lumi & Odyssey **Dove Grey Gloss (Odyssey)** 59