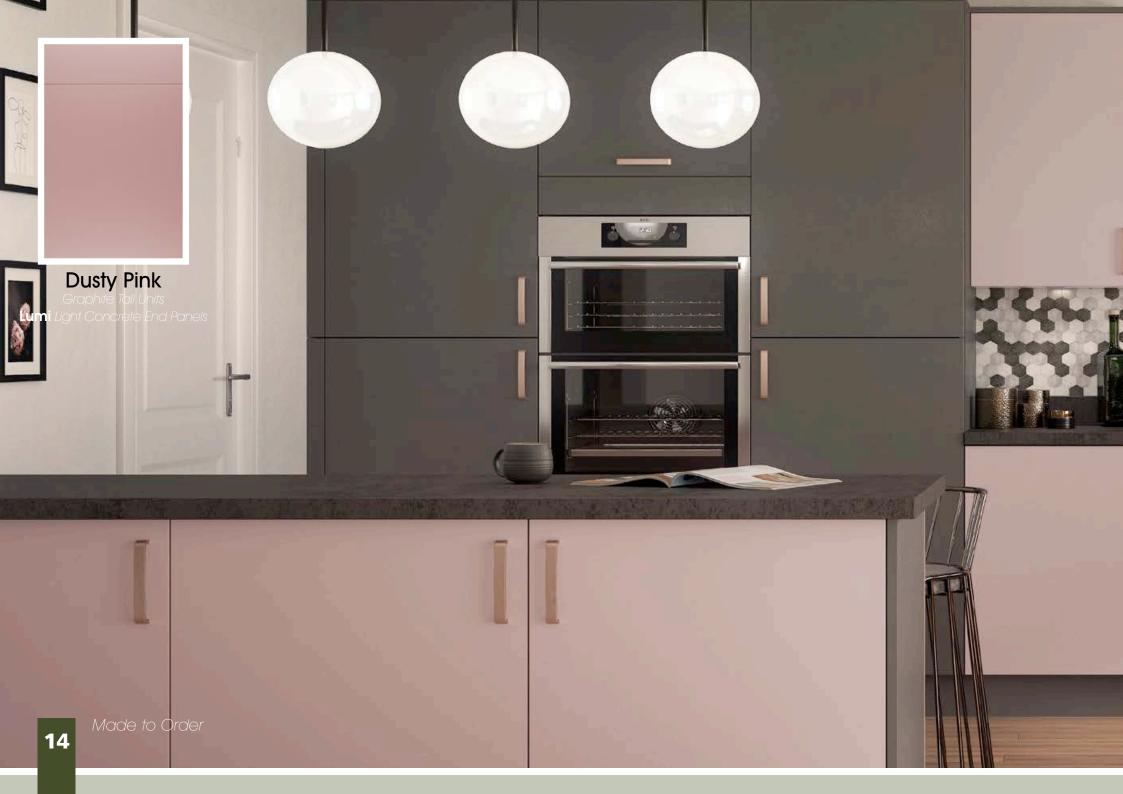

Range **Style** Colour **Page** Albany Solid Timber Door Painted from Stock in -Porcelain **Dove Grey Dust Grey Dust Grey** (Multi-Purpose Rail) 8 Navy Blue 9 Dove / Dust Grey 10 Aura Vinyl Wrapped Door in -**Dove Grey** 13 Super Matt Super Matt **Dusty Pink** 14 16 Super Matt Mussel Navy Blue 17 Super Matt Super Matt White 18 Light / Dark Concrete 19 Super Matt Avondale Traditional Wrapped Door in -Matt Ivory 21 Berkeley 23 **Dove Grey** Shaker Vinyl Wrapped Door in -Super Matt 24 White / Dove Grey Super Matt Boston 27 Shaker Vinyl Wrapped Door in -Cashmere Super Matt **Dove Grey** 28 Super Matt 29 Super Matt **Fjord** 30 Super Matt Graphite 31 Super Matt Mussel Navy Blue 32 Super Matt Super Matt White 33 Buckingham 35 Five-piece Shaker PVC Door in -Ash Embossed Cashmere **Dove Grey** 36 Ash Embossed 38 Ash Embossed **Graphite** 39 Ash Embossed Indigo 40 Ash Embossed Ivory 41 Ash Embossed Mussel 42 Navy Blue Ash Embossed 43 **Stone Grey** Ash Embossed Ash Embossed White 44 Smooth Lissa Oak 45 Gemini 47 Handleless Vinyl Wrapped Door in -White Gloss 48 Super Matt Kombu Green Gresham Shaker Vinyl Wrapped Door in -51 Matt Ivory Super Matt Kombu Green 52 Hadfield Solid Timber Door in -**55 Painted** Ivory / Duck Egg Blue **Painted** 56 **Dove Grey** Jura Integrated Handle System for Aura, Lumi & Odyssey **Dove Grey Gloss (Odyssey)** 59