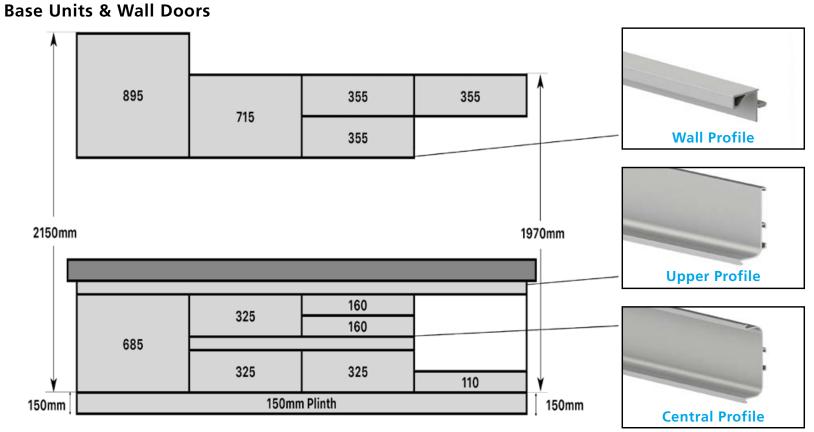

imini Recessed /Surface Mounted LED Light Available in Nickel or Chrome (shown)



Como High Output LED Cabinet Light in Nickel



Corsica LED Strip Lights. Available in various lengths, Corner Fit, 'Y'-Splitters and Door Sensors

### Gold System

The Gola System can be used to produce a stylish contemporary finish, with no need for filler panels and with NO restrictions on panel or door widths (the only restrictions are the heights of Base units), giving a much sleeker look and a more modern appearance - making it perfectly suited to our extensive Made to Order Ranges.

Our Vogue Stock Range has been specifically developed with specific Gola sizes in mind for a 'No-Fuss straight off the shelf' solution.







Upper Profile

Anthracite



Central Profile



### Available from Stock in





### Larder Doors & Appliance Fitting (Compatible with Integrated Appliances)



All colours are as close as the reproduction process allows.



## Storage Options



150mm Pull Out Unit



300mm Base Pull Out - Left & Right Versions available, 400mm also available













3/4 Corner Carousel to suit 900mm 'L' Shaped Corner Base Unit







Ultimate Carousel to suit 900mm 'L' Shaped Corner Base Unit



1/2 Corner Carousel - Available in 900 (450mm Door) & 1000 (500/600mm Door)



Pull Out Corner Shelf to suit 1000mm Base Unit - Available in Left or Right Corner Unit



. 300, Jniversal Corner Optimiser - Available in Left or Right Corner Unit, to suit Bases



Corner Organiser - Available in 900mm & 1000mm Available in Left or Right Corner Unit



2 Section short Wastebin 450mm



3