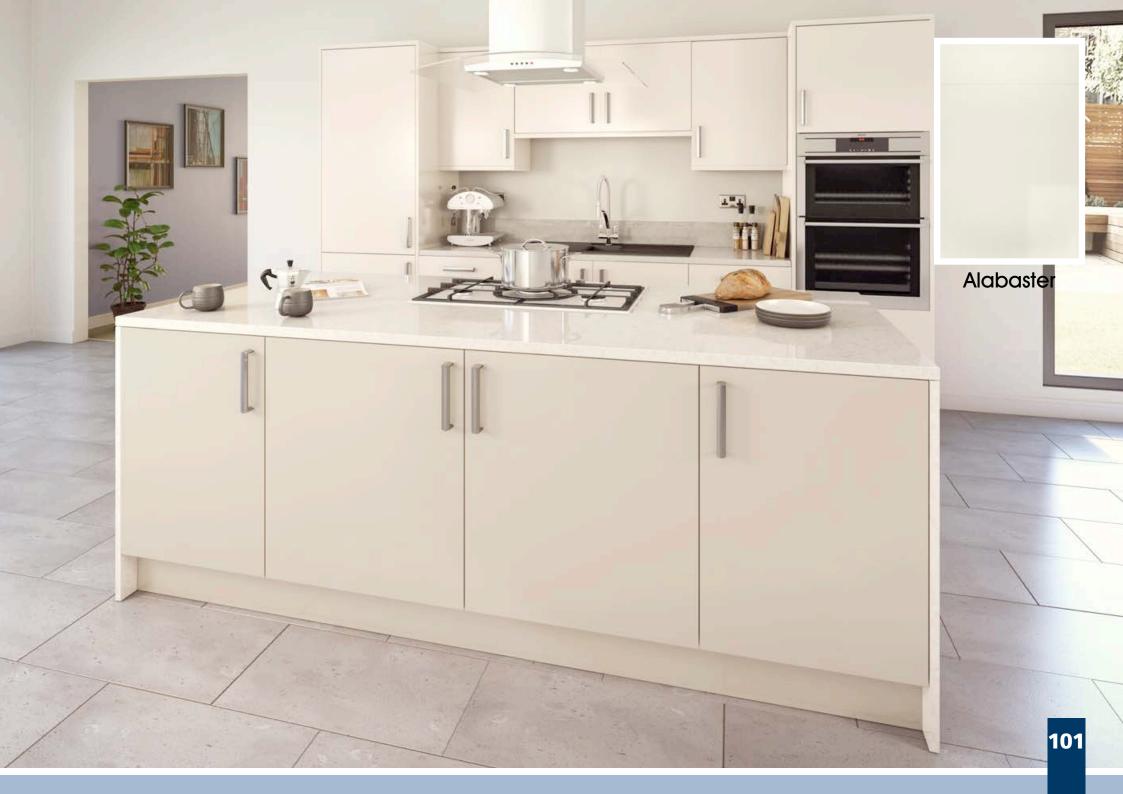

Range **Style** Colour **Page** Albany Solid Timber Door Painted from Stock in -Porcelain **Dove Grey Dust Grey Dust Grey** (Multi-Purpose Rail) 8 Navy Blue 9 Dove / Dust Grey 10 Aura Vinyl Wrapped Door in -**Dove Grey** 13 Super Matt Super Matt **Dusty Pink** 14 16 Super Matt Mussel Navy Blue 17 Super Matt Super Matt White 18 Light / Dark Concrete 19 Super Matt Avondale Traditional Wrapped Door in -Matt Ivory 21 Berkeley 23 **Dove Grey** Shaker Vinyl Wrapped Door in -Super Matt 24 White / Dove Grey Super Matt Boston 27 Shaker Vinyl Wrapped Door in -Cashmere Super Matt **Dove Grey** 28 Super Matt 29 Super Matt **Fjord** 30 Super Matt Graphite 31 Super Matt Mussel Navy Blue 32 Super Matt Super Matt White 33 Buckingham 35 Five-piece Shaker PVC Door in -Ash Embossed Cashmere **Dove Grey** 36 Ash Embossed 38 Ash Embossed **Graphite** 39 Ash Embossed Indigo 40 Ash Embossed Ivory 41 Ash Embossed Mussel 42 Navy Blue Ash Embossed 43 **Stone Grey** Ash Embossed Ash Embossed White 44 Smooth Lissa Oak 45 Gemini 47 Handleless Vinyl Wrapped Door in -White Gloss 48 Super Matt Kombu Green Gresham Shaker Vinyl Wrapped Door in -51 Matt Ivory Super Matt Kombu Green 52 Hadfield Solid Timber Door in -**55 Painted** Ivory / Duck Egg Blue **Painted** 56 **Dove Grey** Jura Integrated Handle System for Aura, Lumi & Odyssey **Dove Grey Gloss (Odyssey)** 59