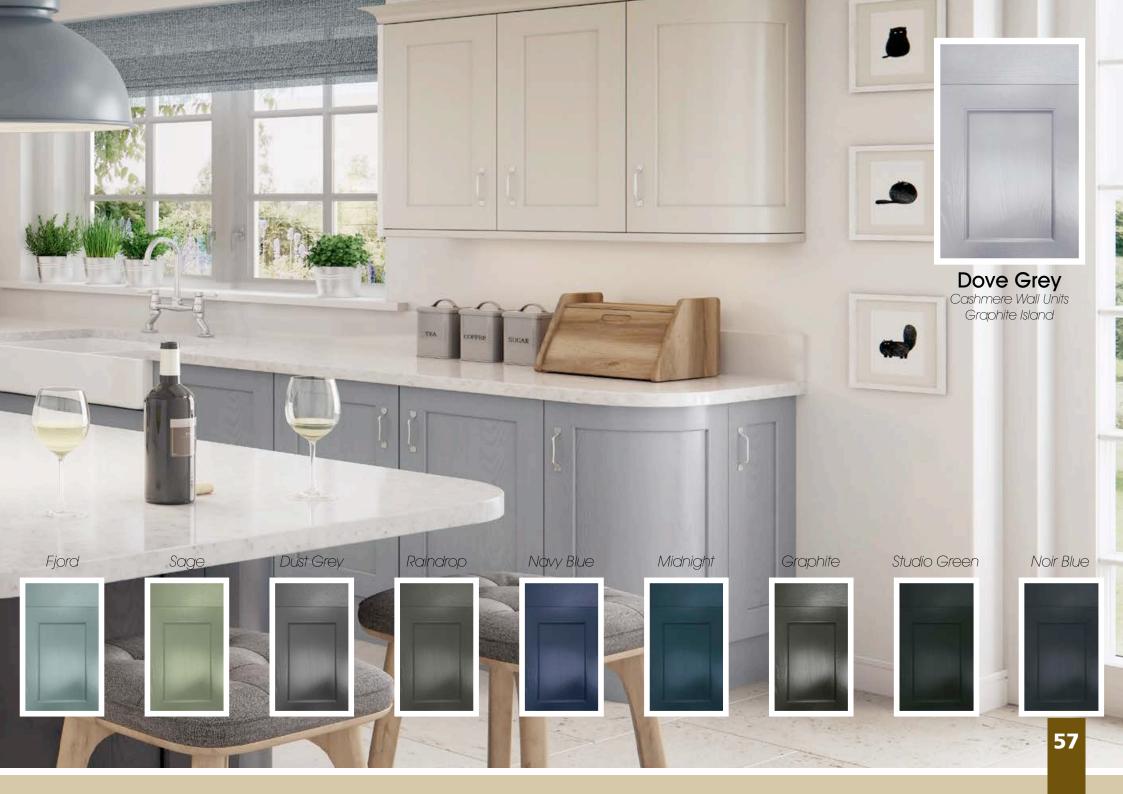

Range **Style** Colour **Page** Albany Solid Timber Door Painted from Stock in -Porcelain **Dove Grey Dust Grey Dust Grey** (Multi-Purpose Rail) 8 Navy Blue 9 Dove / Dust Grey 10 Aura Vinyl Wrapped Door in -**Dove Grey** 13 Super Matt Super Matt **Dusty Pink** 14 16 Super Matt Mussel Navy Blue 17 Super Matt Super Matt White 18 Light / Dark Concrete 19 Super Matt Avondale Traditional Wrapped Door in -Matt Ivory 21 Berkeley 23 **Dove Grey** Shaker Vinyl Wrapped Door in -Super Matt 24 White / Dove Grey Super Matt Boston 27 Shaker Vinyl Wrapped Door in -Cashmere Super Matt **Dove Grey** 28 Super Matt 29 Super Matt **Fjord** 30 Super Matt Graphite 31 Super Matt Mussel Navy Blue 32 Super Matt Super Matt White 33 Buckingham 35 Five-piece Shaker PVC Door in -Ash Embossed Cashmere **Dove Grey** 36 Ash Embossed 38 Ash Embossed **Graphite** 39 Ash Embossed Indigo 40 Ash Embossed Ivory 41 Ash Embossed Mussel 42 Navy Blue Ash Embossed 43 **Stone Grey** Ash Embossed Ash Embossed White 44 Smooth Lissa Oak 45 Gemini 47 Handleless Vinyl Wrapped Door in -White Gloss 48 Super Matt Kombu Green Gresham Shaker Vinyl Wrapped Door in -51 Matt Ivory Super Matt Kombu Green 52 Hadfield Solid Timber Door in -**55 Painted** Ivory / Duck Egg Blue **Painted** 56 **Dove Grey** Jura Integrated Handle System for Aura, Lumi & Odyssey **Dove Grey Gloss (Odyssey)** 59