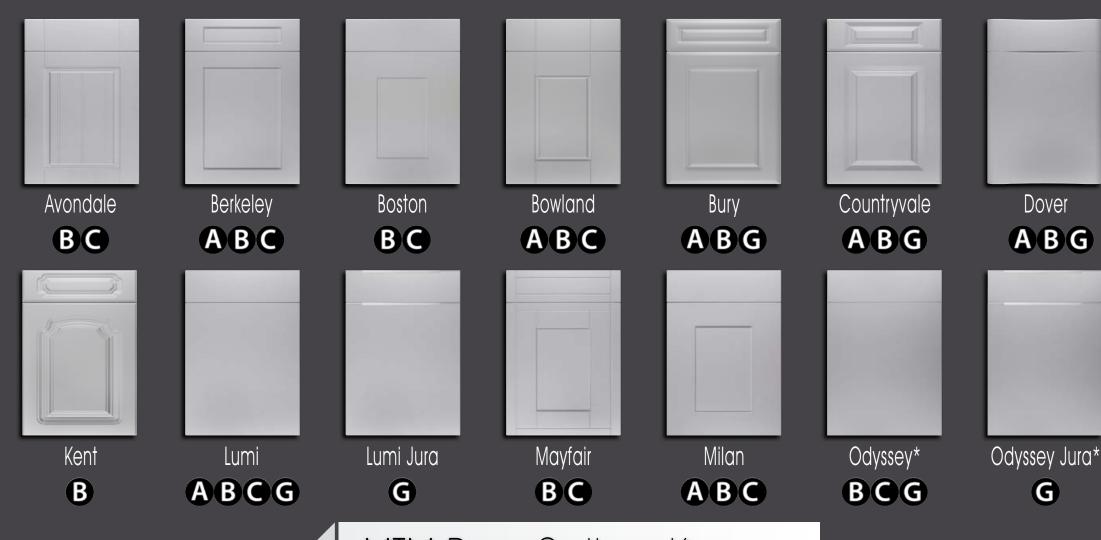

Range **Style** Colour **Page** Albany Solid Timber Door Painted from Stock in -Porcelain **Dove Grey Dust Grey Dust Grey** (Multi-Purpose Rail) 8 Navy Blue 9 Dove / Dust Grey 10 Aura Vinyl Wrapped Door in -**Dove Grey** 13 Super Matt Super Matt **Dusty Pink** 14 16 Super Matt Mussel Navy Blue 17 Super Matt Super Matt White 18 Light / Dark Concrete 19 Super Matt Avondale Traditional Wrapped Door in -Matt Ivory 21 Berkeley 23 **Dove Grey** Shaker Vinyl Wrapped Door in -Super Matt 24 White / Dove Grey Super Matt Boston 27 Shaker Vinyl Wrapped Door in -Cashmere Super Matt **Dove Grey** 28 Super Matt 29 Super Matt **Fjord** 30 Super Matt Graphite 31 Super Matt Mussel Navy Blue 32 Super Matt Super Matt White 33 Buckingham 35 Five-piece Shaker PVC Door in -Ash Embossed Cashmere **Dove Grey** 36 Ash Embossed 38 Ash Embossed **Graphite** 39 Ash Embossed Indigo 40 Ash Embossed Ivory 41 Ash Embossed Mussel 42 Navy Blue Ash Embossed 43 **Stone Grey** Ash Embossed Ash Embossed White 44 Smooth Lissa Oak 45 Gemini 47 Handleless Vinyl Wrapped Door in -White Gloss 48 Super Matt Kombu Green Gresham Shaker Vinyl Wrapped Door in -51 Matt Ivory Super Matt Kombu Green 52 Hadfield Solid Timber Door in -**55 Painted** Ivory / Duck Egg Blue **Painted** 56 **Dove Grey** Jura Integrated Handle System for Aura, Lumi & Odyssey **Dove Grey Gloss (Odyssey)** 59