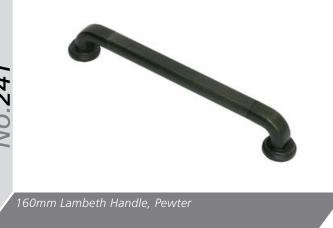

Range **Style** Colour **Page** Albany Solid Timber Door Painted from Stock in -Porcelain **Dove Grey Dust Grey Dust Grey** (Multi-Purpose Rail) 8 Navy Blue 9 Dove / Dust Grey 10 Aura Vinyl Wrapped Door in -**Dove Grey** 13 Super Matt Super Matt **Dusty Pink** 14 16 Super Matt Mussel Navy Blue 17 Super Matt Super Matt White 18 Light / Dark Concrete 19 Super Matt Avondale Traditional Wrapped Door in -Matt Ivory 21 Berkeley 23 **Dove Grey** Shaker Vinyl Wrapped Door in -Super Matt 24 White / Dove Grey Super Matt Boston 27 Shaker Vinyl Wrapped Door in -Cashmere Super Matt **Dove Grey** 28 Super Matt 29 Super Matt **Fjord** 30 Super Matt Graphite 31 Super Matt Mussel Navy Blue 32 Super Matt Super Matt White 33 Buckingham 35 Five-piece Shaker PVC Door in -Ash Embossed Cashmere **Dove Grey** 36 Ash Embossed 38 Ash Embossed **Graphite** 39 Ash Embossed Indigo 40 Ash Embossed Ivory 41 Ash Embossed Mussel 42 Navy Blue Ash Embossed 43 **Stone Grey** Ash Embossed Ash Embossed White 44 Smooth Lissa Oak 45 Gemini 47 Handleless Vinyl Wrapped Door in -White Gloss 48 Super Matt Kombu Green Gresham Shaker Vinyl Wrapped Door in -51 Matt Ivory Super Matt Kombu Green 52 Hadfield Solid Timber Door in -**55 Painted** Ivory / Duck Egg Blue **Painted** 56 **Dove Grey** Jura Integrated Handle System for Aura, Lumi & Odyssey **Dove Grey Gloss (Odyssey)** 59