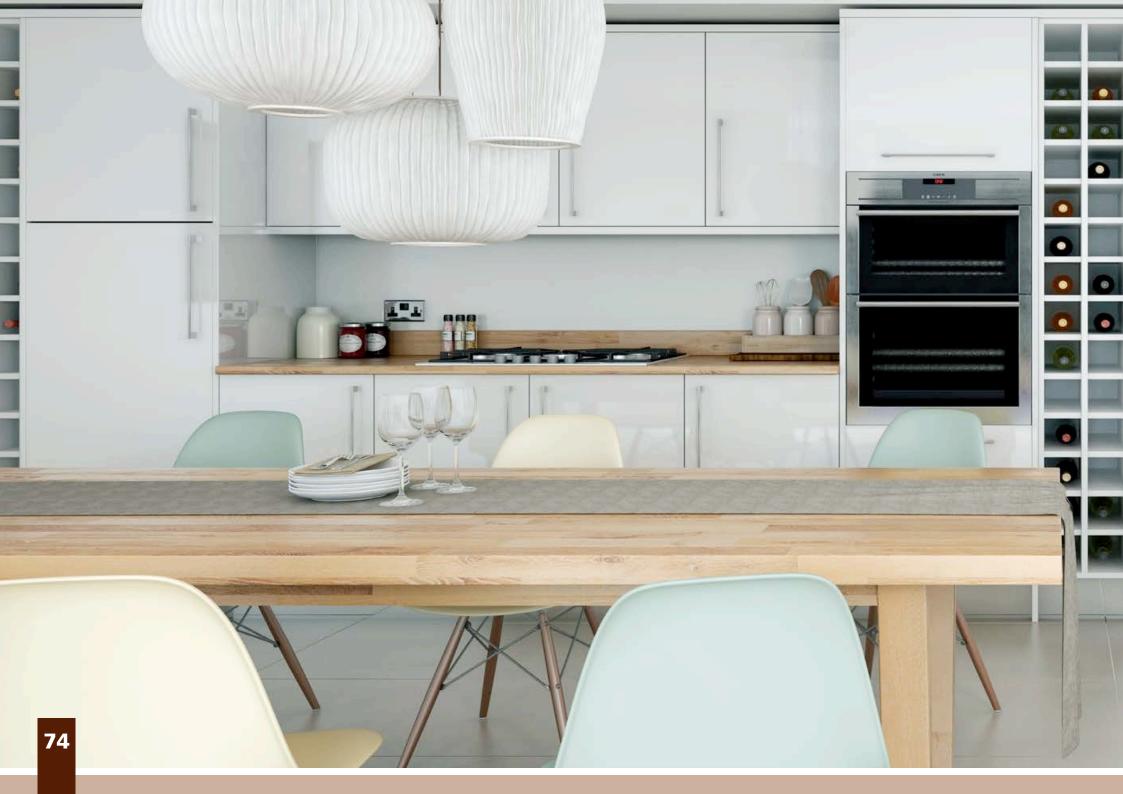

Range **Style** Colour **Page** Albany Solid Timber Door Painted from Stock in -Porcelain **Dove Grey Dust Grey Dust Grey** (Multi-Purpose Rail) 8 Navy Blue 9 Dove / Dust Grey 10 Aura Vinyl Wrapped Door in -**Dove Grey** 13 Super Matt Super Matt **Dusty Pink** 14 16 Super Matt Mussel Navy Blue 17 Super Matt Super Matt White 18 Light / Dark Concrete 19 Super Matt Avondale Traditional Wrapped Door in -Matt Ivory 21 Berkeley 23 **Dove Grey** Shaker Vinyl Wrapped Door in -Super Matt 24 White / Dove Grey Super Matt Boston 27 Shaker Vinyl Wrapped Door in -Cashmere Super Matt **Dove Grey** 28 Super Matt 29 Super Matt **Fjord** 30 Super Matt Graphite 31 Super Matt Mussel Navy Blue 32 Super Matt Super Matt White 33 Buckingham 35 Five-piece Shaker PVC Door in -Ash Embossed Cashmere **Dove Grey** 36 Ash Embossed 38 Ash Embossed **Graphite** 39 Ash Embossed Indigo 40 Ash Embossed Ivory 41 Ash Embossed Mussel 42 Navy Blue Ash Embossed 43 **Stone Grey** Ash Embossed Ash Embossed White 44 Smooth Lissa Oak 45 Gemini 47 Handleless Vinyl Wrapped Door in -White Gloss 48 Super Matt Kombu Green Gresham Shaker Vinyl Wrapped Door in -51 Matt Ivory Super Matt Kombu Green 52 Hadfield Solid Timber Door in -**55 Painted** Ivory / Duck Egg Blue **Painted** 56 **Dove Grey** Jura Integrated Handle System for Aura, Lumi & Odyssey **Dove Grey Gloss (Odyssey)** 59