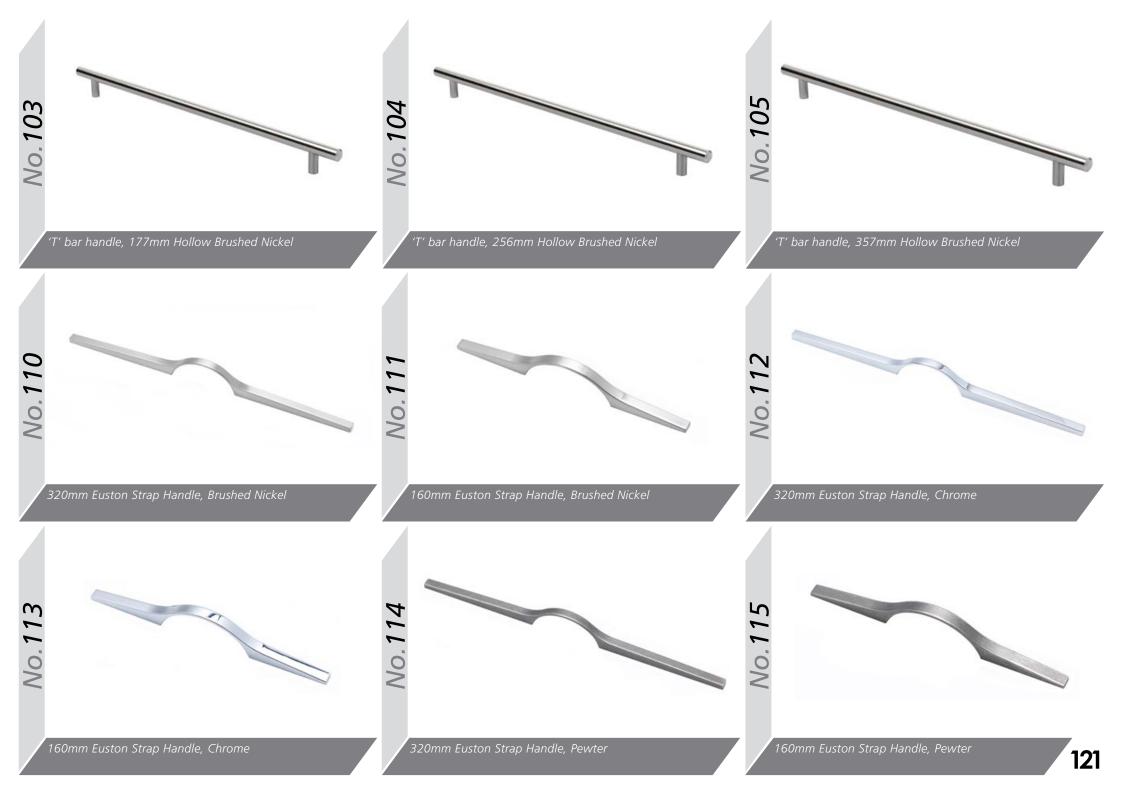

Range **Style** Colour **Page** Albany Solid Timber Door Painted from Stock in -Porcelain **Dove Grey Dust Grey Dust Grey** (Multi-Purpose Rail) 8 Navy Blue 9 Dove / Dust Grey 10 Aura Vinyl Wrapped Door in -**Dove Grey** 13 Super Matt Super Matt **Dusty Pink** 14 16 Super Matt Mussel Navy Blue 17 Super Matt Super Matt White 18 Light / Dark Concrete 19 Super Matt Avondale Traditional Wrapped Door in -Matt Ivory 21 Berkeley 23 **Dove Grey** Shaker Vinyl Wrapped Door in -Super Matt 24 White / Dove Grey Super Matt Boston 27 Shaker Vinyl Wrapped Door in -Cashmere Super Matt **Dove Grey** 28 Super Matt 29 Super Matt **Fjord** 30 Super Matt Graphite 31 Super Matt Mussel Navy Blue 32 Super Matt Super Matt White 33 Buckingham 35 Five-piece Shaker PVC Door in -Ash Embossed Cashmere **Dove Grey** 36 Ash Embossed 38 Ash Embossed **Graphite** 39 Ash Embossed Indigo 40 Ash Embossed Ivory 41 Ash Embossed Mussel 42 Navy Blue Ash Embossed 43 **Stone Grey** Ash Embossed Ash Embossed White 44 Smooth Lissa Oak 45 Gemini 47 Handleless Vinyl Wrapped Door in -White Gloss 48 Super Matt Kombu Green Gresham Shaker Vinyl Wrapped Door in -51 Matt Ivory Super Matt Kombu Green 52 Hadfield Solid Timber Door in -**55 Painted** Ivory / Duck Egg Blue **Painted** 56 **Dove Grey** Jura Integrated Handle System for Aura, Lumi & Odyssey **Dove Grey Gloss (Odyssey)** 59