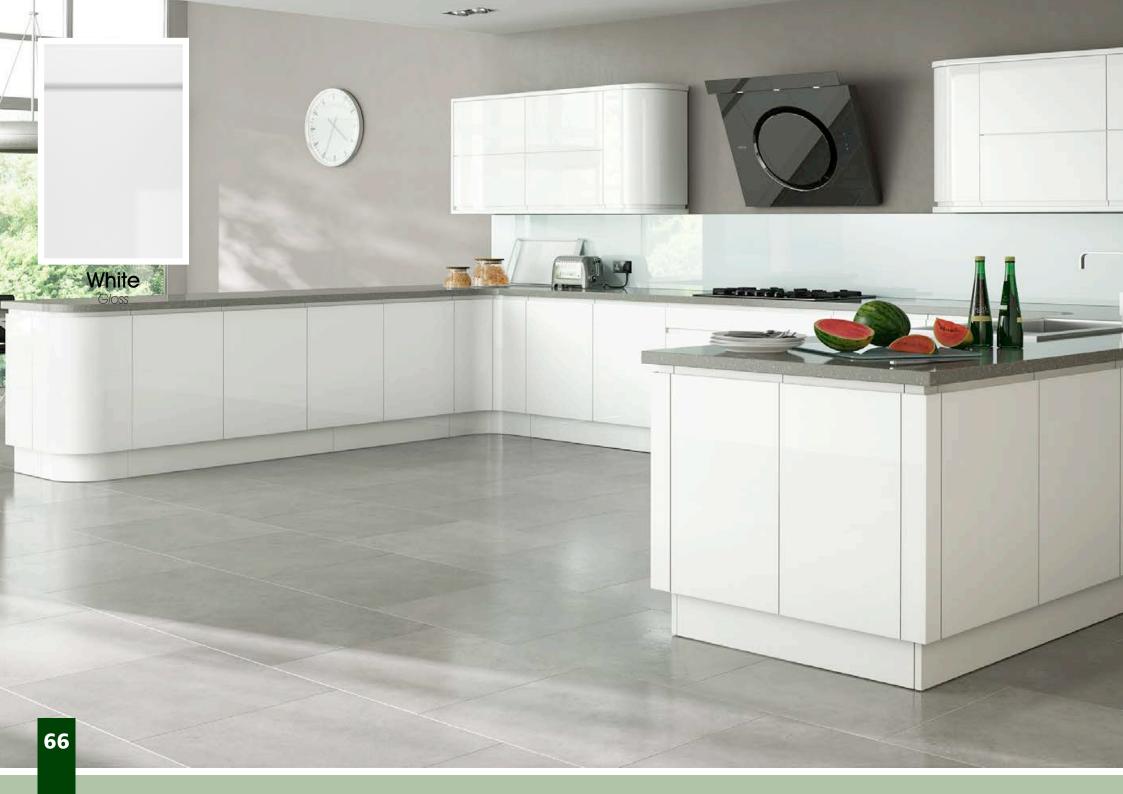

Range **Style** Colour **Page** Albany Solid Timber Door Painted from Stock in -Porcelain **Dove Grey Dust Grey Dust Grey** (Multi-Purpose Rail) 8 Navy Blue 9 Dove / Dust Grey 10 Aura Vinyl Wrapped Door in -**Dove Grey** 13 Super Matt Super Matt **Dusty Pink** 14 16 Super Matt Mussel Navy Blue 17 Super Matt Super Matt White 18 Light / Dark Concrete 19 Super Matt Avondale Traditional Wrapped Door in -Matt Ivory 21 Berkeley 23 **Dove Grey** Shaker Vinyl Wrapped Door in -Super Matt 24 White / Dove Grey Super Matt Boston 27 Shaker Vinyl Wrapped Door in -Cashmere Super Matt **Dove Grey** 28 Super Matt 29 Super Matt **Fjord** 30 Super Matt Graphite 31 Super Matt Mussel Navy Blue 32 Super Matt Super Matt White 33 Buckingham 35 Five-piece Shaker PVC Door in -Ash Embossed Cashmere **Dove Grey** 36 Ash Embossed 38 Ash Embossed **Graphite** 39 Ash Embossed Indigo 40 Ash Embossed Ivory 41 Ash Embossed Mussel 42 Navy Blue Ash Embossed 43 **Stone Grey** Ash Embossed Ash Embossed White 44 Smooth Lissa Oak 45 Gemini 47 Handleless Vinyl Wrapped Door in -White Gloss 48 Super Matt Kombu Green Gresham Shaker Vinyl Wrapped Door in -51 Matt Ivory Super Matt Kombu Green 52 Hadfield Solid Timber Door in -**55 Painted** Ivory / Duck Egg Blue **Painted** 56 **Dove Grey** Jura Integrated Handle System for Aura, Lumi & Odyssey **Dove Grey Gloss (Odyssey)** 59