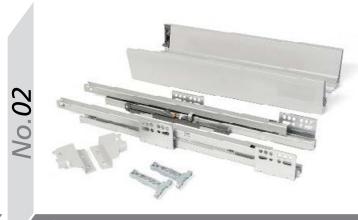

- Available in 900 (450mm Door) & 1000 (500/600mm Door)



Pull Out Corner Shelf to suit 1000mm Base Unit - Available in Left or Right Corner Unit



. 300, Jniversal Corner Optimiser - Available in Left or Right Corner Unit, to suit Bases



Corner Organiser - Available in 900mm & 1000mm Available in Left or Right Corner Unit



2 Section short Wastebin 450mm



3 Section Wide Tall Wastebin 600mm





Single Section Wastebin 15L



3 Section Narrow Wastebin 400mm



3 Section Narrow Wastehin 300mm







upra Pull Out Module - Universal Left or Right Soft Close Designed specifically to utilise unit space



3 Section Wastebin - Available in 500mm (45L) & 600mm (56L)



2 Section Wastebin - Available in 500mm (45L) & 600mm (56L)

### Accessory Options



Soft Close Drawer Box Kit 1 270mm



Soft Close Drawer Box Kit 2 450mm



Vantage Gallery Rails (Pair) \*two Pairs required For Double



Vantage Gallery Rail Bracket (Pair) Single Height 141mm



Vantage Gallery Rail Bracket (Pair) Double Height 204mm



Soft Close 90 Degree Hinge



Soft Close 45 Degree Hinge



Soft Close 90 Degree Blind Corner Hinge







Backplate 2 Cam Adjust Euro Screw.



No.08C



Backplate 3 Clip Screw Fix.

(Left & Right)

Backplate 4 Clip Euro Screw.

8kg & 11kg Gas Stay Kit

Plasline Two Plinth 150mm x 4M





Plasline Two Flexible Angle Plinth 150mm x 4M

NSDX Catch

### Vertex Drawer Boxes



83mm Soft Close Drawer Kit - 450mm Deep

FITTINGS001VA



93mm Soft Close Drawer Kit - 450mm Deep

FITTINGS002VA

FITTINGS006VA





83mm Internal Drawer Front Fixing



' 93mm Internal Drawer Front Fix