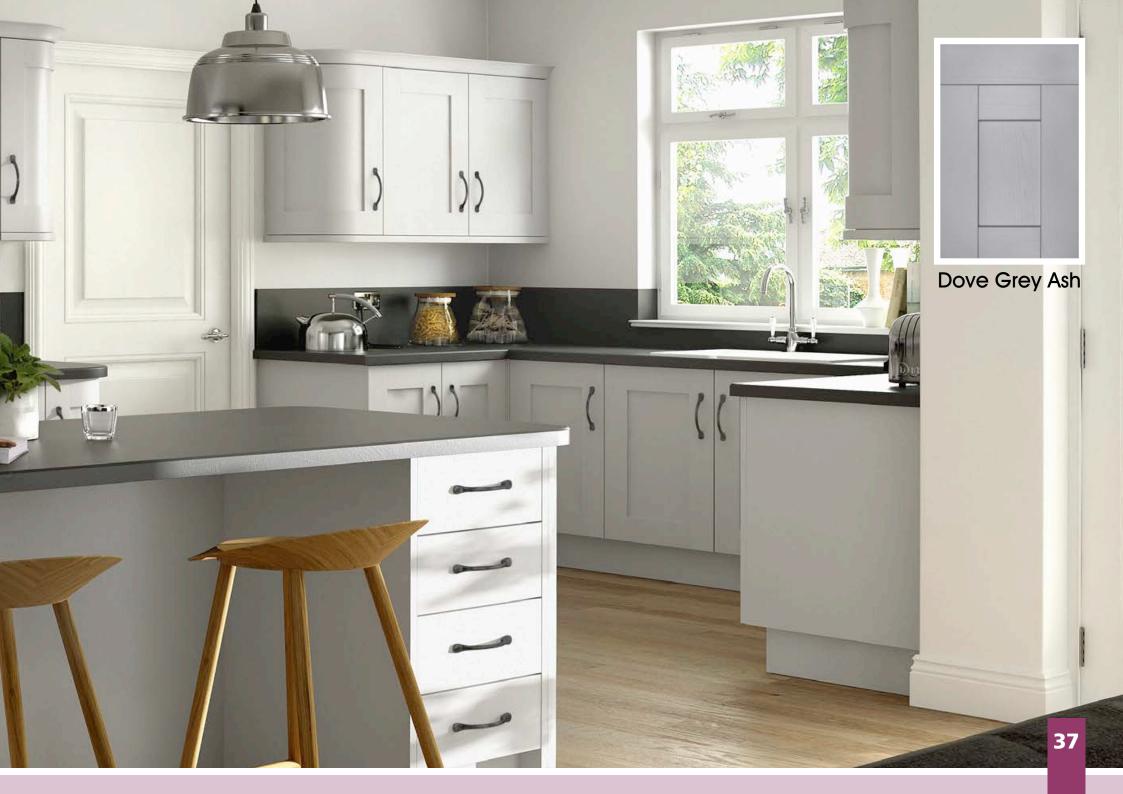

Range **Style** Colour **Page** Albany Solid Timber Door Painted from Stock in -Porcelain **Dove Grey Dust Grey Dust Grey** (Multi-Purpose Rail) 8 Navy Blue 9 Dove / Dust Grey 10 Aura Vinyl Wrapped Door in -**Dove Grey** 13 Super Matt Super Matt **Dusty Pink** 14 16 Super Matt Mussel Navy Blue 17 Super Matt Super Matt White 18 Light / Dark Concrete 19 Super Matt Avondale Traditional Wrapped Door in -Matt Ivory 21 Berkeley 23 **Dove Grey** Shaker Vinyl Wrapped Door in -Super Matt 24 White / Dove Grey Super Matt Boston 27 Shaker Vinyl Wrapped Door in -Cashmere Super Matt **Dove Grey** 28 Super Matt 29 Super Matt **Fjord** 30 Super Matt Graphite 31 Super Matt Mussel Navy Blue 32 Super Matt Super Matt White 33 Buckingham 35 Five-piece Shaker PVC Door in -Ash Embossed Cashmere **Dove Grey** 36 Ash Embossed 38 Ash Embossed **Graphite** 39 Ash Embossed Indigo 40 Ash Embossed Ivory 41 Ash Embossed Mussel 42 Navy Blue Ash Embossed 43 **Stone Grey** Ash Embossed Ash Embossed White 44 Smooth Lissa Oak 45 Gemini 47 Handleless Vinyl Wrapped Door in -White Gloss 48 Super Matt Kombu Green Gresham Shaker Vinyl Wrapped Door in -51 Matt Ivory Super Matt Kombu Green 52 Hadfield Solid Timber Door in -**55 Painted** Ivory / Duck Egg Blue **Painted** 56 **Dove Grey** Jura Integrated Handle System for Aura, Lumi & Odyssey **Dove Grey Gloss (Odyssey)** 59