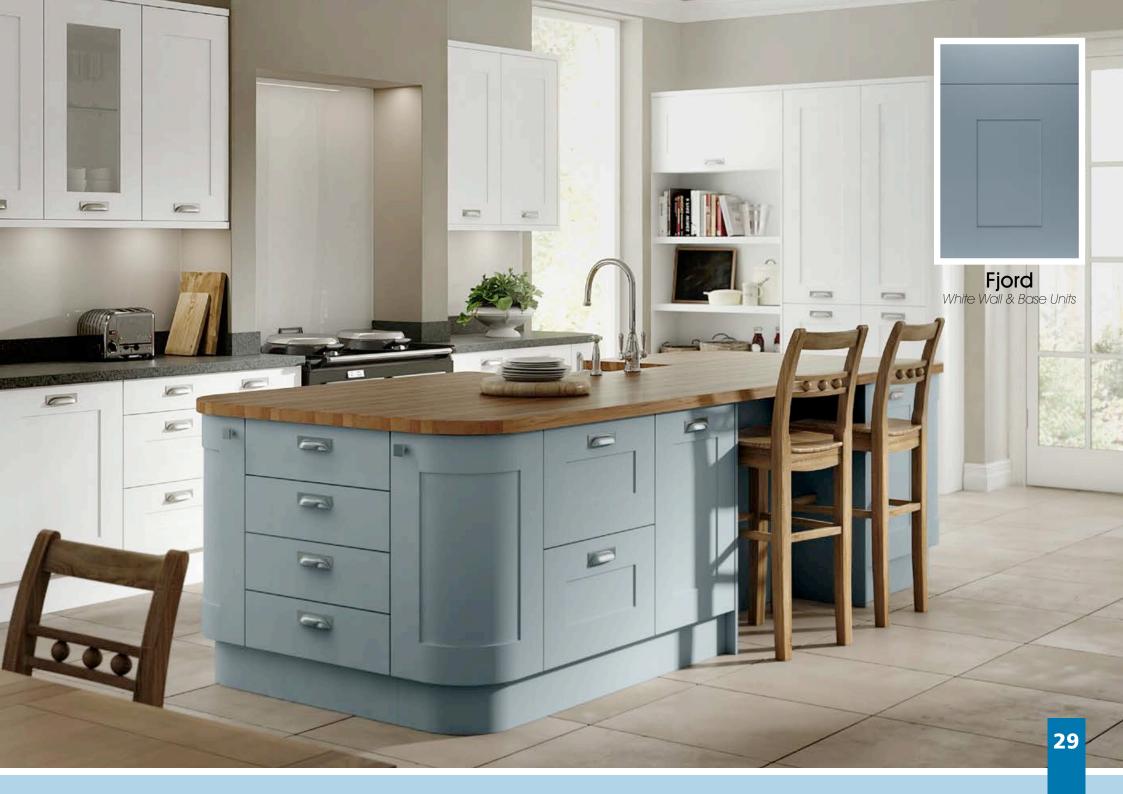

Range **Style** Colour **Page** Albany Solid Timber Door Painted from Stock in -Porcelain **Dove Grey Dust Grey Dust Grey** (Multi-Purpose Rail) 8 Navy Blue 9 Dove / Dust Grey 10 Aura Vinyl Wrapped Door in -**Dove Grey** 13 Super Matt Super Matt **Dusty Pink** 14 16 Super Matt Mussel Navy Blue 17 Super Matt Super Matt White 18 Light / Dark Concrete 19 Super Matt Avondale Traditional Wrapped Door in -Matt Ivory 21 Berkeley 23 **Dove Grey** Shaker Vinyl Wrapped Door in -Super Matt 24 White / Dove Grey Super Matt Boston 27 Shaker Vinyl Wrapped Door in -Cashmere Super Matt **Dove Grey** 28 Super Matt 29 Super Matt **Fjord** 30 Super Matt Graphite 31 Super Matt Mussel Navy Blue 32 Super Matt Super Matt White 33 Buckingham 35 Five-piece Shaker PVC Door in -Ash Embossed Cashmere **Dove Grey** 36 Ash Embossed 38 Ash Embossed **Graphite** 39 Ash Embossed Indigo 40 Ash Embossed Ivory 41 Ash Embossed Mussel 42 Navy Blue Ash Embossed 43 **Stone Grey** Ash Embossed Ash Embossed White 44 Smooth Lissa Oak 45 Gemini 47 Handleless Vinyl Wrapped Door in -White Gloss 48 Super Matt Kombu Green Gresham Shaker Vinyl Wrapped Door in -51 Matt Ivory Super Matt Kombu Green 52 Hadfield Solid Timber Door in -**55 Painted** Ivory / Duck Egg Blue **Painted** 56 **Dove Grey** Jura Integrated Handle System for Aura, Lumi & Odyssey **Dove Grey Gloss (Odyssey)** 59