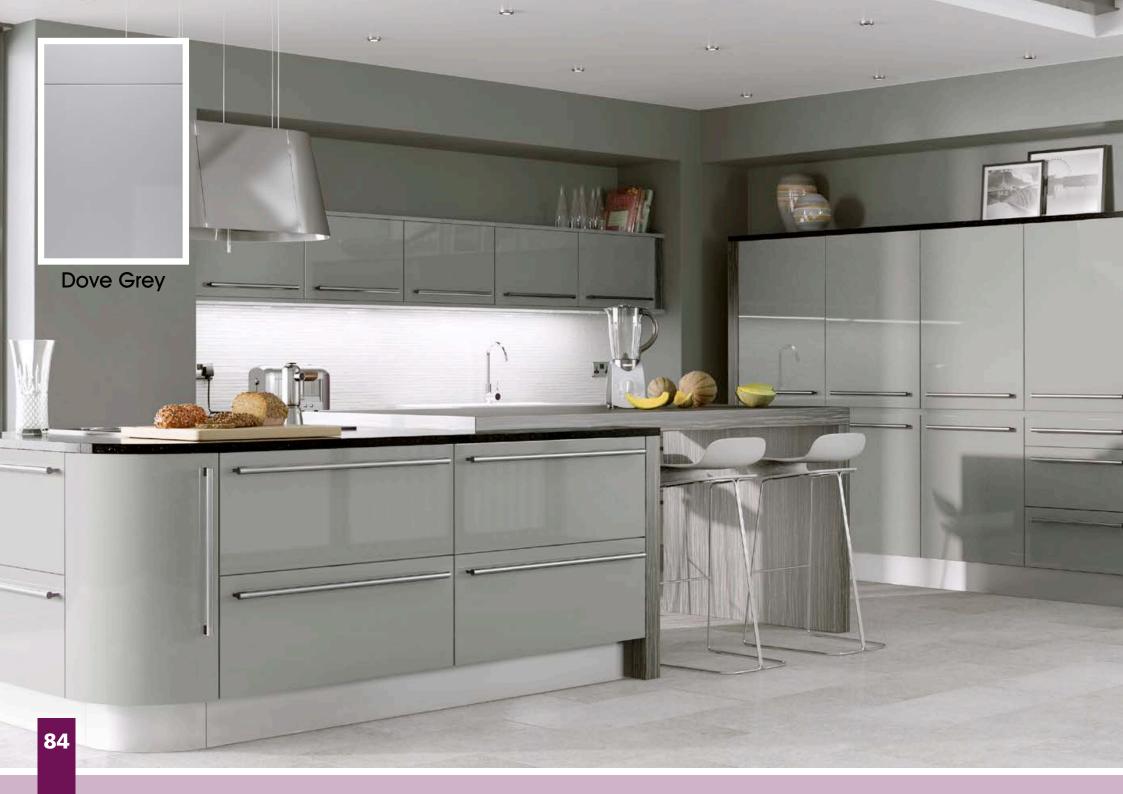

Range **Style** Colour **Page** Albany Solid Timber Door Painted from Stock in -Porcelain **Dove Grey Dust Grey Dust Grey** (Multi-Purpose Rail) 8 Navy Blue 9 Dove / Dust Grey 10 Aura Vinyl Wrapped Door in -**Dove Grey** 13 Super Matt Super Matt **Dusty Pink** 14 16 Super Matt Mussel Navy Blue 17 Super Matt Super Matt White 18 Light / Dark Concrete 19 Super Matt Avondale Traditional Wrapped Door in -Matt Ivory 21 Berkeley 23 **Dove Grey** Shaker Vinyl Wrapped Door in -Super Matt 24 White / Dove Grey Super Matt Boston 27 Shaker Vinyl Wrapped Door in -Cashmere Super Matt **Dove Grey** 28 Super Matt 29 Super Matt **Fjord** 30 Super Matt Graphite 31 Super Matt Mussel Navy Blue 32 Super Matt Super Matt White 33 Buckingham 35 Five-piece Shaker PVC Door in -Ash Embossed Cashmere **Dove Grey** 36 Ash Embossed 38 Ash Embossed **Graphite** 39 Ash Embossed Indigo 40 Ash Embossed Ivory 41 Ash Embossed Mussel 42 Navy Blue Ash Embossed 43 **Stone Grey** Ash Embossed Ash Embossed White 44 Smooth Lissa Oak 45 Gemini 47 Handleless Vinyl Wrapped Door in -White Gloss 48 Super Matt Kombu Green Gresham Shaker Vinyl Wrapped Door in -51 Matt Ivory Super Matt Kombu Green 52 Hadfield Solid Timber Door in -**55 Painted** Ivory / Duck Egg Blue **Painted** 56 **Dove Grey** Jura Integrated Handle System for Aura, Lumi & Odyssey **Dove Grey Gloss (Odyssey)** 59