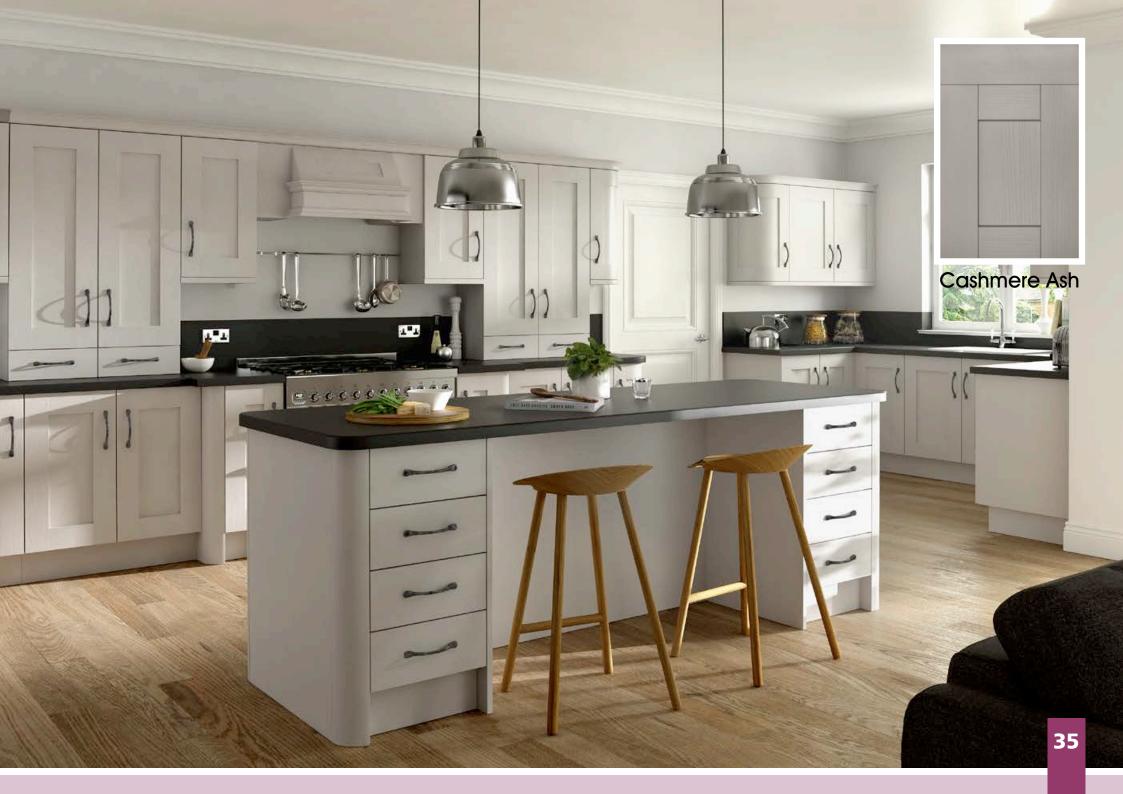

Range **Style** Colour **Page** Albany Solid Timber Door Painted from Stock in -Porcelain **Dove Grey Dust Grey Dust Grey** (Multi-Purpose Rail) 8 Navy Blue 9 Dove / Dust Grey 10 Aura Vinyl Wrapped Door in -**Dove Grey** 13 Super Matt Super Matt **Dusty Pink** 14 16 Super Matt Mussel Navy Blue 17 Super Matt Super Matt White 18 Light / Dark Concrete 19 Super Matt Avondale Traditional Wrapped Door in -Matt Ivory 21 Berkeley 23 **Dove Grey** Shaker Vinyl Wrapped Door in -Super Matt 24 White / Dove Grey Super Matt Boston 27 Shaker Vinyl Wrapped Door in -Cashmere Super Matt **Dove Grey** 28 Super Matt 29 Super Matt **Fjord** 30 Super Matt Graphite 31 Super Matt Mussel Navy Blue 32 Super Matt Super Matt White 33 Buckingham 35 Five-piece Shaker PVC Door in -Ash Embossed Cashmere **Dove Grey** 36 Ash Embossed 38 Ash Embossed **Graphite** 39 Ash Embossed Indigo 40 Ash Embossed Ivory 41 Ash Embossed Mussel 42 Navy Blue Ash Embossed 43 **Stone Grey** Ash Embossed Ash Embossed White 44 Smooth Lissa Oak 45 Gemini 47 Handleless Vinyl Wrapped Door in -White Gloss 48 Super Matt Kombu Green Gresham Shaker Vinyl Wrapped Door in -51 Matt Ivory Super Matt Kombu Green 52 Hadfield Solid Timber Door in -**55 Painted** Ivory / Duck Egg Blue **Painted** 56 **Dove Grey** Jura Integrated Handle System for Aura, Lumi & Odyssey **Dove Grey Gloss (Odyssey)** 59