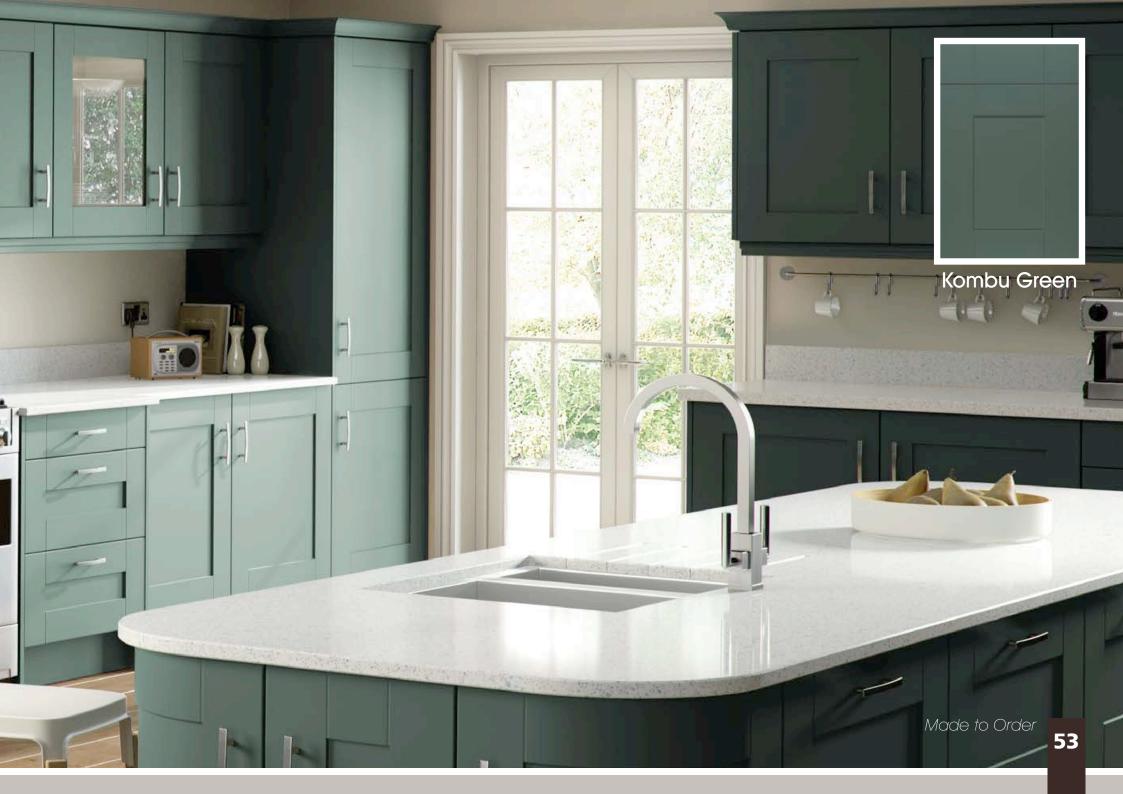

Range **Style** Colour **Page** Albany Solid Timber Door Painted from Stock in -Porcelain **Dove Grey Dust Grey Dust Grey** (Multi-Purpose Rail) 8 Navy Blue 9 Dove / Dust Grey 10 Aura Vinyl Wrapped Door in -**Dove Grey** 13 Super Matt Super Matt **Dusty Pink** 14 16 Super Matt Mussel Navy Blue 17 Super Matt Super Matt White 18 Light / Dark Concrete 19 Super Matt Avondale Traditional Wrapped Door in -Matt Ivory 21 Berkeley 23 **Dove Grey** Shaker Vinyl Wrapped Door in -Super Matt 24 White / Dove Grey Super Matt Boston 27 Shaker Vinyl Wrapped Door in -Cashmere Super Matt **Dove Grey** 28 Super Matt 29 Super Matt **Fjord** 30 Super Matt Graphite 31 Super Matt Mussel Navy Blue 32 Super Matt Super Matt White 33 Buckingham 35 Five-piece Shaker PVC Door in -Ash Embossed Cashmere **Dove Grey** 36 Ash Embossed 38 Ash Embossed **Graphite** 39 Ash Embossed Indigo 40 Ash Embossed Ivory 41 Ash Embossed Mussel 42 Navy Blue Ash Embossed 43 **Stone Grey** Ash Embossed Ash Embossed White 44 Smooth Lissa Oak 45 Gemini 47 Handleless Vinyl Wrapped Door in -White Gloss 48 Super Matt Kombu Green Gresham Shaker Vinyl Wrapped Door in -51 Matt Ivory Super Matt Kombu Green 52 Hadfield Solid Timber Door in -**55 Painted** Ivory / Duck Egg Blue **Painted** 56 **Dove Grey** Jura Integrated Handle System for Aura, Lumi & Odyssey **Dove Grey Gloss (Odyssey)** 59