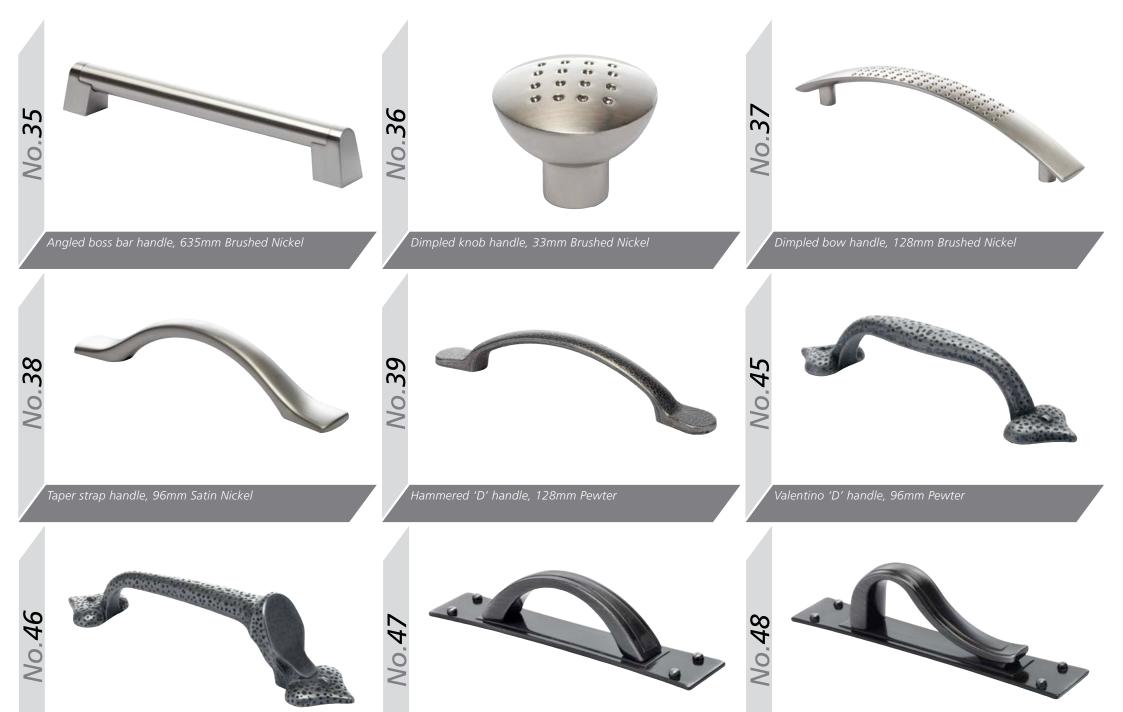

Light) Dakar Concrete (Dark)





Indigo





### **Odyssey Gloss** White Cream Dove Grey Stone Grey Champagne Metallic Blue Metallic Anthracite Metallic Matching Edge Two Tone Edge Odyssey Laser Edged **GLOSS** Doors are

available with either a Matching or Two Tone Edge.





# Options



**ABG** 









Ascot

BG















**ABG** 



**ABG** 

**ABC** 

**ABG** 

**ABG ABG** 



BG











**ABG** 





# Handle Options



Oval tube 'D' handle, aluminium centre with die-cast legs, 160mm Bar Handle, Brushed Nickel



156mm 'T' Bar Handle, Brushed Nickel



Shaker 'D' handle, 96mm Satin Nickel



Shaker 'D' handle, 96mm Antique English



30mm Windsor Knob & Plate Chrome



40mm Windsor Knob Chrome



160mm Windsor Handle Chrome



96mm Windsor Handle Chrome





















Valentino Latch handle, 96mm Pewter

Titan 'D' handle & back plate, 64mm Pewte

Titan Latch handle & back plate, 64mm Pewter











**No.122** - 64mm Windsor Shell Handle

**No.123** - 96mm Windsor Shell Handle



96mm Windsor Shell Handle, Pewter

**No.125** - 96mm Windsor Handle No.126 - 128mm Windsor Handle All finished in Brushed Nickel





















40mm Camden Oval Knob, Antique Copper

















Starbright Square LED x3 Light Kit (Includes Power Module for up to 6)



Quattro Recessed LED Light



Plinth Light 15mm Round Light









Plinth Light 15mm Round x4 Light Kit





Rimini Recessed /Surface Mounted LED Light Available in Nickel or Chrome (shown)



Como High Output LED Cabinet Light in Nickel



Corsica LED Strip Lights. Available in various lengths, Co