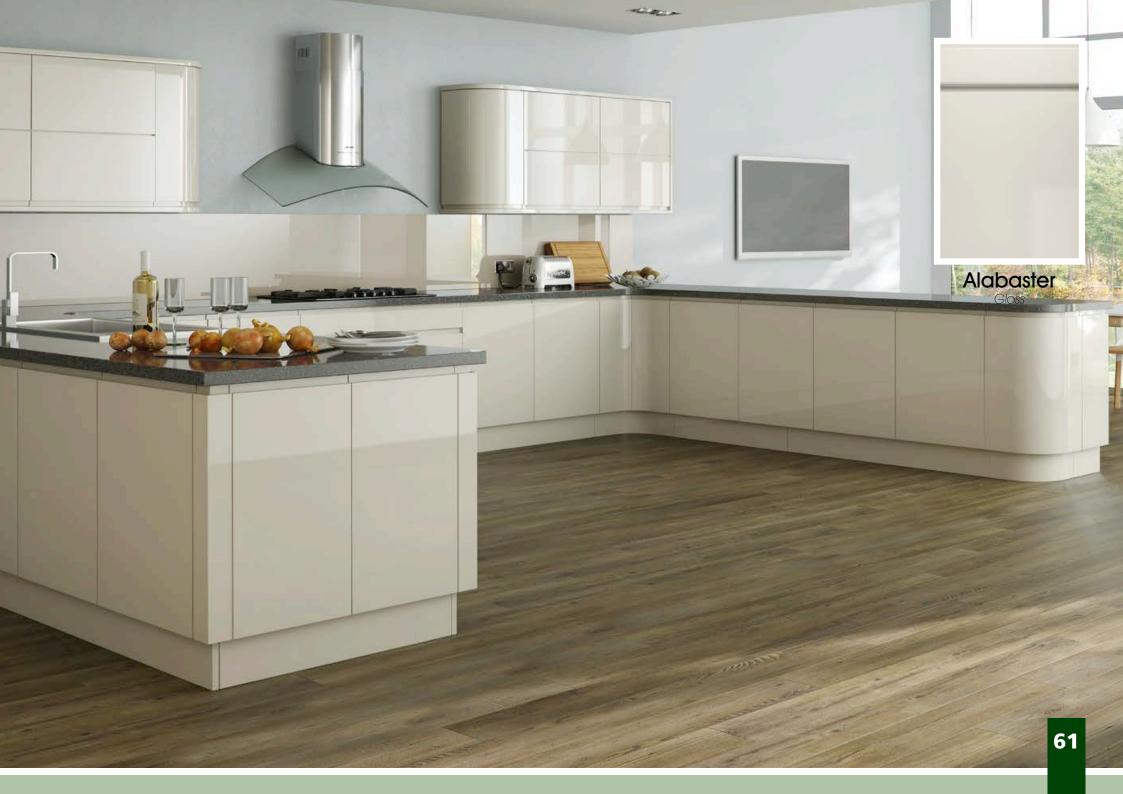

Range **Style** Colour **Page** Albany Solid Timber Door Painted from Stock in -Porcelain **Dove Grey Dust Grey Dust Grey** (Multi-Purpose Rail) 8 Navy Blue 9 Dove / Dust Grey 10 Aura Vinyl Wrapped Door in -**Dove Grey** 13 Super Matt Super Matt **Dusty Pink** 14 16 Super Matt Mussel Navy Blue 17 Super Matt Super Matt White 18 Light / Dark Concrete 19 Super Matt Avondale Traditional Wrapped Door in -Matt Ivory 21 Berkeley 23 **Dove Grey** Shaker Vinyl Wrapped Door in -Super Matt 24 White / Dove Grey Super Matt Boston 27 Shaker Vinyl Wrapped Door in -Cashmere Super Matt **Dove Grey** 28 Super Matt 29 Super Matt **Fjord** 30 Super Matt Graphite 31 Super Matt Mussel Navy Blue 32 Super Matt Super Matt White 33 Buckingham 35 Five-piece Shaker PVC Door in -Ash Embossed Cashmere **Dove Grey** 36 Ash Embossed 38 Ash Embossed **Graphite** 39 Ash Embossed Indigo 40 Ash Embossed Ivory 41 Ash Embossed Mussel 42 Navy Blue Ash Embossed 43 **Stone Grey** Ash Embossed Ash Embossed White 44 Smooth Lissa Oak 45 Gemini 47 Handleless Vinyl Wrapped Door in -White Gloss 48 Super Matt Kombu Green Gresham Shaker Vinyl Wrapped Door in -51 Matt Ivory Super Matt Kombu Green 52 Hadfield Solid Timber Door in -**55 Painted** Ivory / Duck Egg Blue **Painted** 56 **Dove Grey** Jura Integrated Handle System for Aura, Lumi & Odyssey **Dove Grey Gloss (Odyssey)** 59