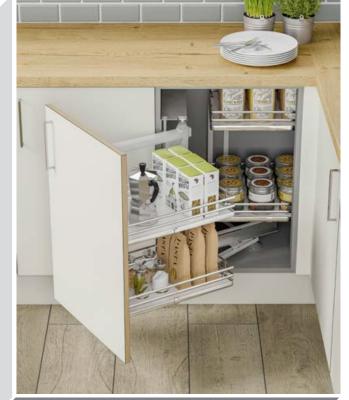

Range **Style** Colour **Page** Albany Solid Timber Door Painted from Stock in -Porcelain **Dove Grey Dust Grey Dust Grey** (Multi-Purpose Rail) 8 Navy Blue 9 Dove / Dust Grey 10 Aura Vinyl Wrapped Door in -**Dove Grey** 13 Super Matt Super Matt **Dusty Pink** 14 16 Super Matt Mussel Navy Blue 17 Super Matt Super Matt White 18 Light / Dark Concrete 19 Super Matt Avondale Traditional Wrapped Door in -Matt Ivory 21 Berkeley 23 **Dove Grey** Shaker Vinyl Wrapped Door in -Super Matt 24 White / Dove Grey Super Matt Boston 27 Shaker Vinyl Wrapped Door in -Cashmere Super Matt **Dove Grey** 28 Super Matt 29 Super Matt **Fjord** 30 Super Matt Graphite 31 Super Matt Mussel Navy Blue 32 Super Matt Super Matt White 33 Buckingham 35 Five-piece Shaker PVC Door in -Ash Embossed Cashmere **Dove Grey** 36 Ash Embossed 38 Ash Embossed **Graphite** 39 Ash Embossed Indigo 40 Ash Embossed Ivory 41 Ash Embossed Mussel 42 Navy Blue Ash Embossed 43 **Stone Grey** Ash Embossed Ash Embossed White 44 Smooth Lissa Oak 45 Gemini 47 Handleless Vinyl Wrapped Door in -White Gloss 48 Super Matt Kombu Green Gresham Shaker Vinyl Wrapped Door in -51 Matt Ivory Super Matt Kombu Green 52 Hadfield Solid Timber Door in -**55 Painted** Ivory / Duck Egg Blue **Painted** 56 **Dove Grey** Jura Integrated Handle System for Aura, Lumi & Odyssey **Dove Grey Gloss (Odyssey)** 59