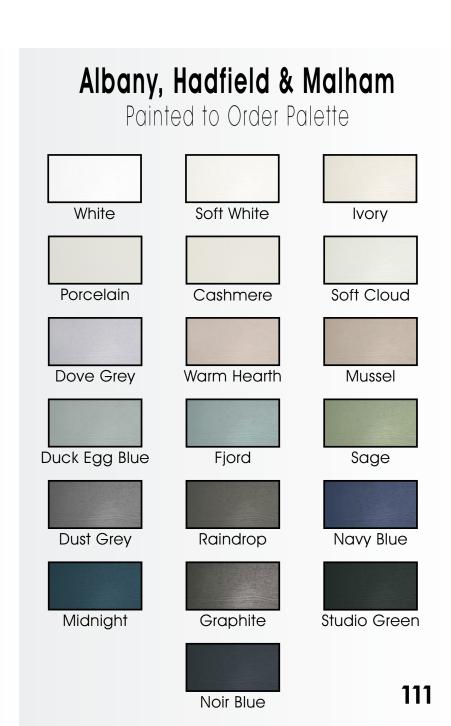

Range **Style** Colour **Page** Albany Solid Timber Door Painted from Stock in -Porcelain **Dove Grey Dust Grey Dust Grey** (Multi-Purpose Rail) 8 Navy Blue 9 Dove / Dust Grey 10 Aura Vinyl Wrapped Door in -**Dove Grey** 13 Super Matt Super Matt **Dusty Pink** 14 16 Super Matt Mussel Navy Blue 17 Super Matt Super Matt White 18 Light / Dark Concrete 19 Super Matt Avondale Traditional Wrapped Door in -Matt Ivory 21 Berkeley 23 **Dove Grey** Shaker Vinyl Wrapped Door in -Super Matt 24 White / Dove Grey Super Matt Boston 27 Shaker Vinyl Wrapped Door in -Cashmere Super Matt **Dove Grey** 28 Super Matt 29 Super Matt **Fjord** 30 Super Matt Graphite 31 Super Matt Mussel Navy Blue 32 Super Matt Super Matt White 33 Buckingham 35 Five-piece Shaker PVC Door in -Ash Embossed Cashmere **Dove Grey** 36 Ash Embossed 38 Ash Embossed **Graphite** 39 Ash Embossed Indigo 40 Ash Embossed Ivory 41 Ash Embossed Mussel 42 Navy Blue Ash Embossed 43 **Stone Grey** Ash Embossed Ash Embossed White 44 Smooth Lissa Oak 45 Gemini 47 Handleless Vinyl Wrapped Door in -White Gloss 48 Super Matt Kombu Green Gresham Shaker Vinyl Wrapped Door in -51 Matt Ivory Super Matt Kombu Green 52 Hadfield Solid Timber Door in -**55 Painted** Ivory / Duck Egg Blue **Painted** 56 **Dove Grey** Jura Integrated Handle System for Aura, Lumi & Odyssey **Dove Grey Gloss (Odyssey)** 59