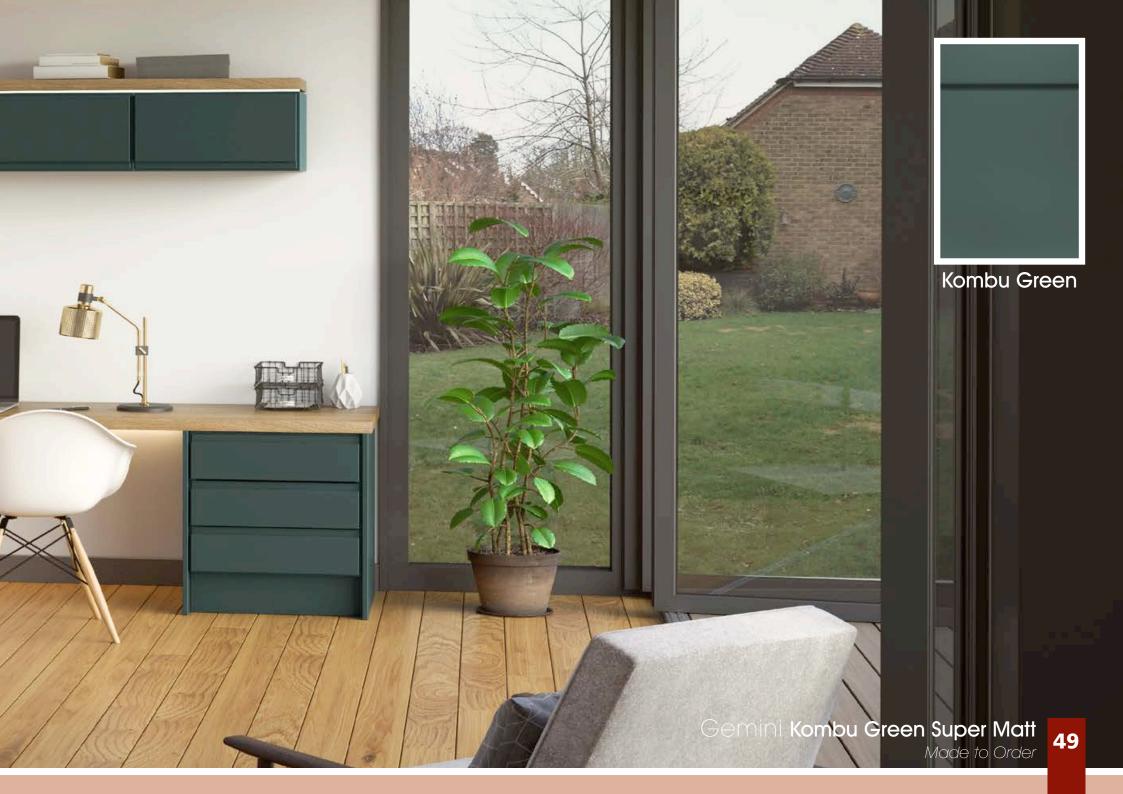

Range **Style** Colour **Page** Albany Solid Timber Door Painted from Stock in -Porcelain **Dove Grey Dust Grey Dust Grey** (Multi-Purpose Rail) 8 Navy Blue 9 Dove / Dust Grey 10 Aura Vinyl Wrapped Door in -**Dove Grey** 13 Super Matt Super Matt **Dusty Pink** 14 16 Super Matt Mussel Navy Blue 17 Super Matt Super Matt White 18 Light / Dark Concrete 19 Super Matt Avondale Traditional Wrapped Door in -Matt Ivory 21 Berkeley 23 **Dove Grey** Shaker Vinyl Wrapped Door in -Super Matt 24 White / Dove Grey Super Matt Boston 27 Shaker Vinyl Wrapped Door in -Cashmere Super Matt **Dove Grey** 28 Super Matt 29 Super Matt **Fjord** 30 Super Matt Graphite 31 Super Matt Mussel Navy Blue 32 Super Matt Super Matt White 33 Buckingham 35 Five-piece Shaker PVC Door in -Ash Embossed Cashmere **Dove Grey** 36 Ash Embossed 38 Ash Embossed **Graphite** 39 Ash Embossed Indigo 40 Ash Embossed Ivory 41 Ash Embossed Mussel 42 Navy Blue Ash Embossed 43 **Stone Grey** Ash Embossed Ash Embossed White 44 Smooth Lissa Oak 45 Gemini 47 Handleless Vinyl Wrapped Door in -White Gloss 48 Super Matt Kombu Green Gresham Shaker Vinyl Wrapped Door in -51 Matt Ivory Super Matt Kombu Green 52 Hadfield Solid Timber Door in -**55 Painted** Ivory / Duck Egg Blue **Painted** 56 **Dove Grey** Jura Integrated Handle System for Aura, Lumi & Odyssey **Dove Grey Gloss (Odyssey)** 59