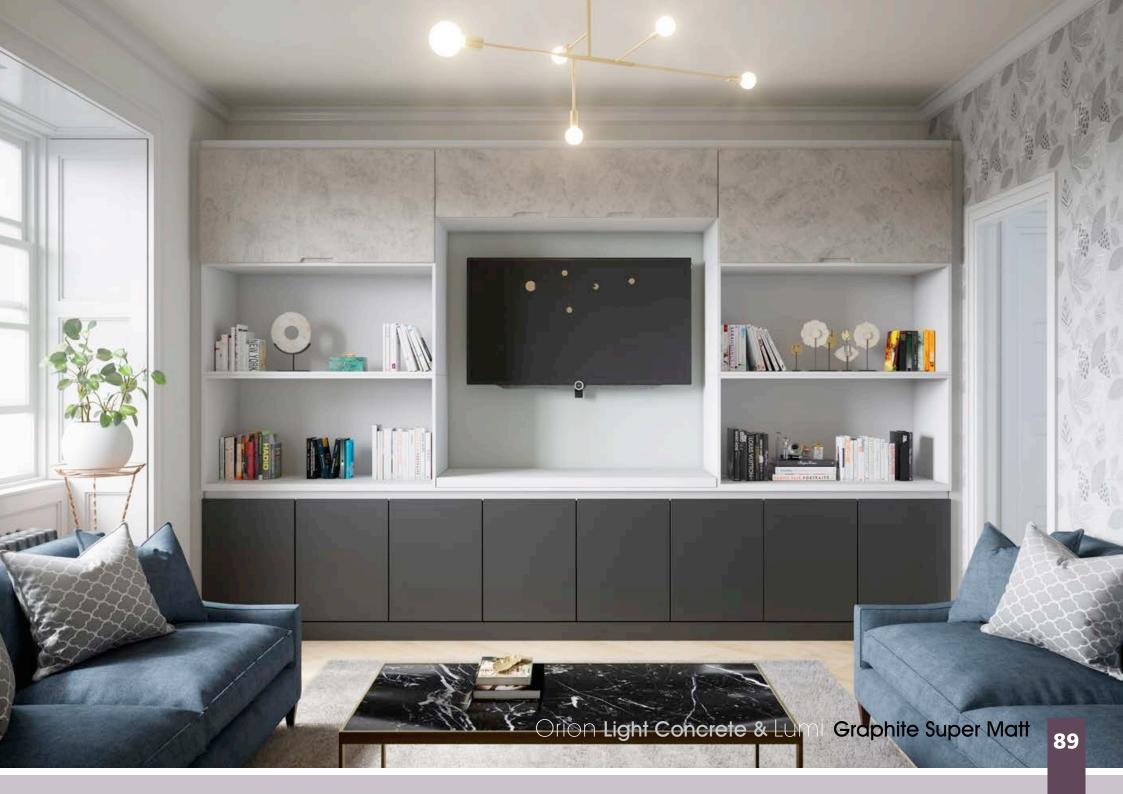

ct finishes. Combine these options with the market leading Laser Edge banding to create a real impression. Use curved doors for a softer, rounded look, or clad with contrasting end panels for a striking, modern kitchen

Designers tip:

Mix with stone or timber worktops and slim bar handles for a clean, fashionable look.













# Made to Order

Orion, with its Integrated Handle design, available Made to Order & shown here in our ever popular Super Matt paint effect finshes. Truly is a universal design and lends itself, not just as a great kitchen option, but also a superb solution to Home Living & Home Office creations.

### Designers tip:

Utilise the full range colour pallete to mix and match for a contrasting finish.

See Inside Back Cover for DOOR KEY

Flin Doors & Drawars for









## Rivington

The Narrow-Framed shaker Rivington design in sleek Super Matt paint effect finishes. Traditional design in the latest colour trends are perfect at home in the trendiest loft, or in a cosy cottage.

### Designers tip:

Excellent colour pallete well suited to mix and match for contrast.

S **Super Matt** 22. White Cashmere Dove Grey Stone Grey Dust Grey Graphite 92 All colours are as close as the reproduction process allows.















### Vogue

A Contemporary, lacquered high gloss minimalist slab door. Effortlessly modern and offering an understated elegance, Vogue suits modern kitchen layouts and works equally well in small or large settings. Available in five colours including ever popular Dove Grey.

### Designers tip:

Vogue is perfect for the smaller kitchen as