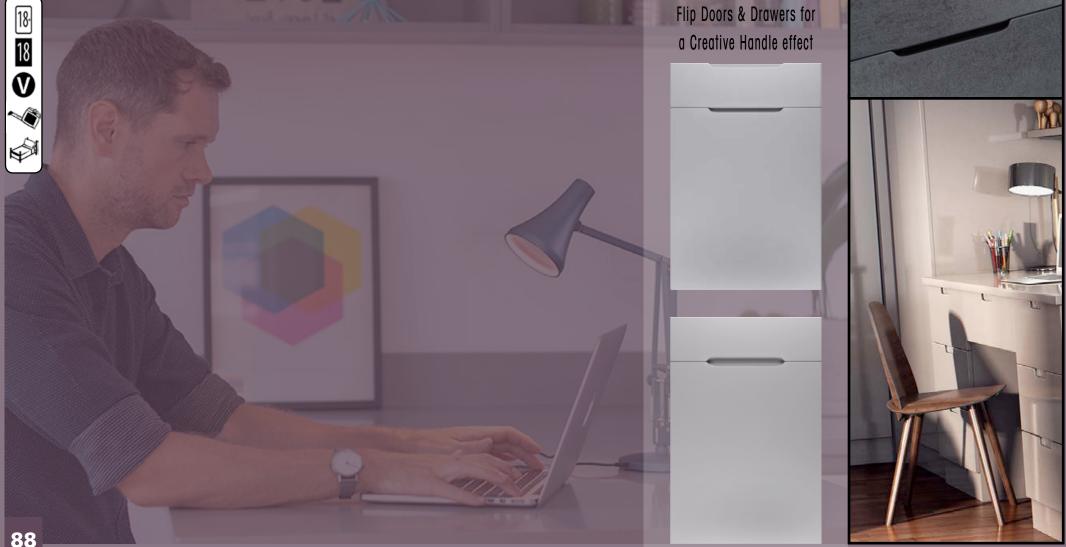

ract finishes. Combine these options with the market leading Laser Edge banding to create a real impression. Use curved doors for a softer, rounded look, or clad with contrasting end panels for a striking, modern kitchen

Designers tip:

Mix with stone or timber worktops and slim bar handles for a clean, fashionable look.













# Made to Order

Orion, with its Integrated Handle design, available Made to Order & shown here in our ever popular Super Matt paint effect finshes. Truly is a universal design and lends itself, not just as a great kitchen option, but also a superb solution to Home Living & Home Office creations.

### Designers tip:

Utilise the full range colour pallete to mix and match for a contrasting finish.

See Inside Back Cover for DOOR KEY

Flin Doors & Drawars for









## Rivington

The Narrow-Framed shaker Rivington design in sleek Super Matt paint effect finishes. Traditional design in the latest colour trends are perfect at home in the trendiest loft, or in a cosy cottage.

### Designers tip:

Excellent colour pallete well suited to mix and match for contrast.

S **Super Matt** 22. White Cashmere Dove Grey Stone Grey Dust Grey Graphite 92 All colours are as close as the reproduction process allows.















### Vogue

A Contemporary, lacquered high gloss minimalist slab door. Effortlessly modern and offering an understated elegance, Vogue suits modern kitchen layouts and works equally well in small or large settings. Available in five colours including ever popular Dove Grey.

### Designers tip:

Vogue is perfect for the smaller kitchen