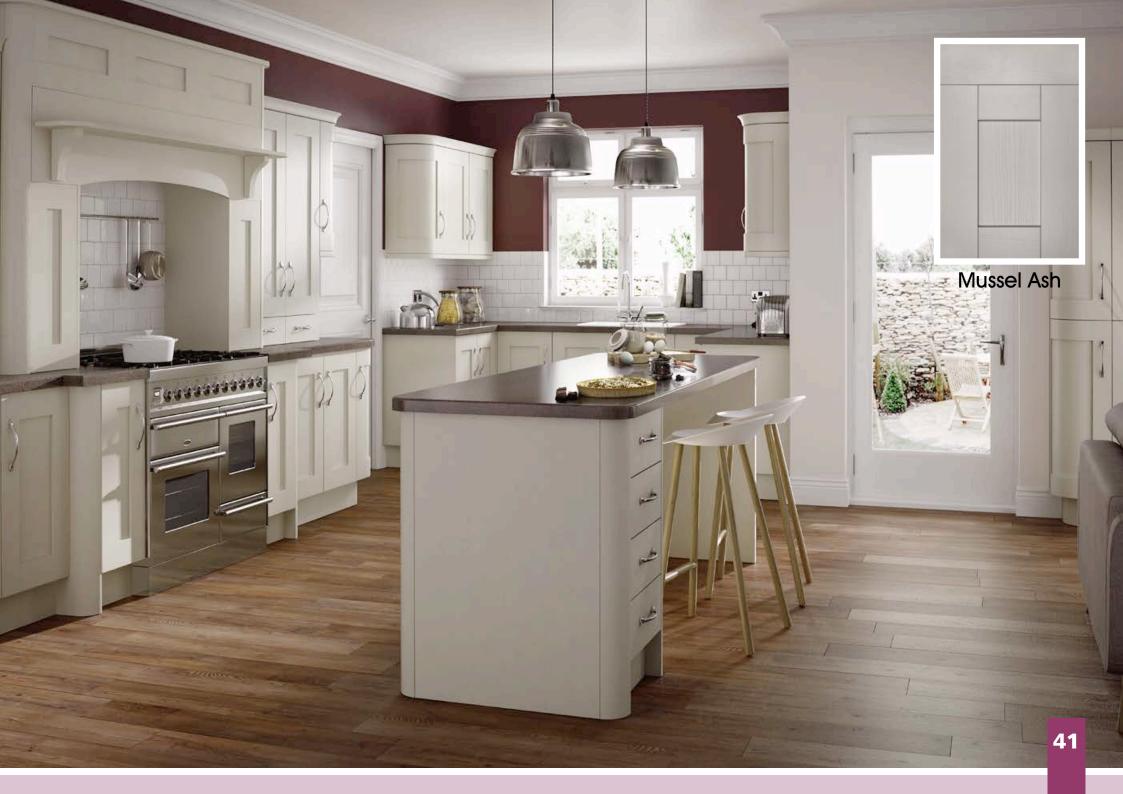

Range **Style** Colour **Page** Albany Solid Timber Door Painted from Stock in -Porcelain **Dove Grey Dust Grey Dust Grey** (Multi-Purpose Rail) 8 Navy Blue 9 Dove / Dust Grey 10 Aura Vinyl Wrapped Door in -**Dove Grey** 13 Super Matt Super Matt **Dusty Pink** 14 16 Super Matt Mussel Navy Blue 17 Super Matt Super Matt White 18 Light / Dark Concrete 19 Super Matt Avondale Traditional Wrapped Door in -Matt Ivory 21 Berkeley 23 **Dove Grey** Shaker Vinyl Wrapped Door in -Super Matt 24 White / Dove Grey Super Matt Boston 27 Shaker Vinyl Wrapped Door in -Cashmere Super Matt **Dove Grey** 28 Super Matt 29 Super Matt **Fjord** 30 Super Matt Graphite 31 Super Matt Mussel Navy Blue 32 Super Matt Super Matt White 33 Buckingham 35 Five-piece Shaker PVC Door in -Ash Embossed Cashmere **Dove Grey** 36 Ash Embossed 38 Ash Embossed **Graphite** 39 Ash Embossed Indigo 40 Ash Embossed Ivory 41 Ash Embossed Mussel 42 Navy Blue Ash Embossed 43 **Stone Grey** Ash Embossed Ash Embossed White 44 Smooth Lissa Oak 45 Gemini 47 Handleless Vinyl Wrapped Door in -White Gloss 48 Super Matt Kombu Green Gresham Shaker Vinyl Wrapped Door in -51 Matt Ivory Super Matt Kombu Green 52 Hadfield Solid Timber Door in -**55 Painted** Ivory / Duck Egg Blue **Painted** 56 **Dove Grey** Jura Integrated Handle System for Aura, Lumi & Odyssey **Dove Grey Gloss (Odyssey)** 59