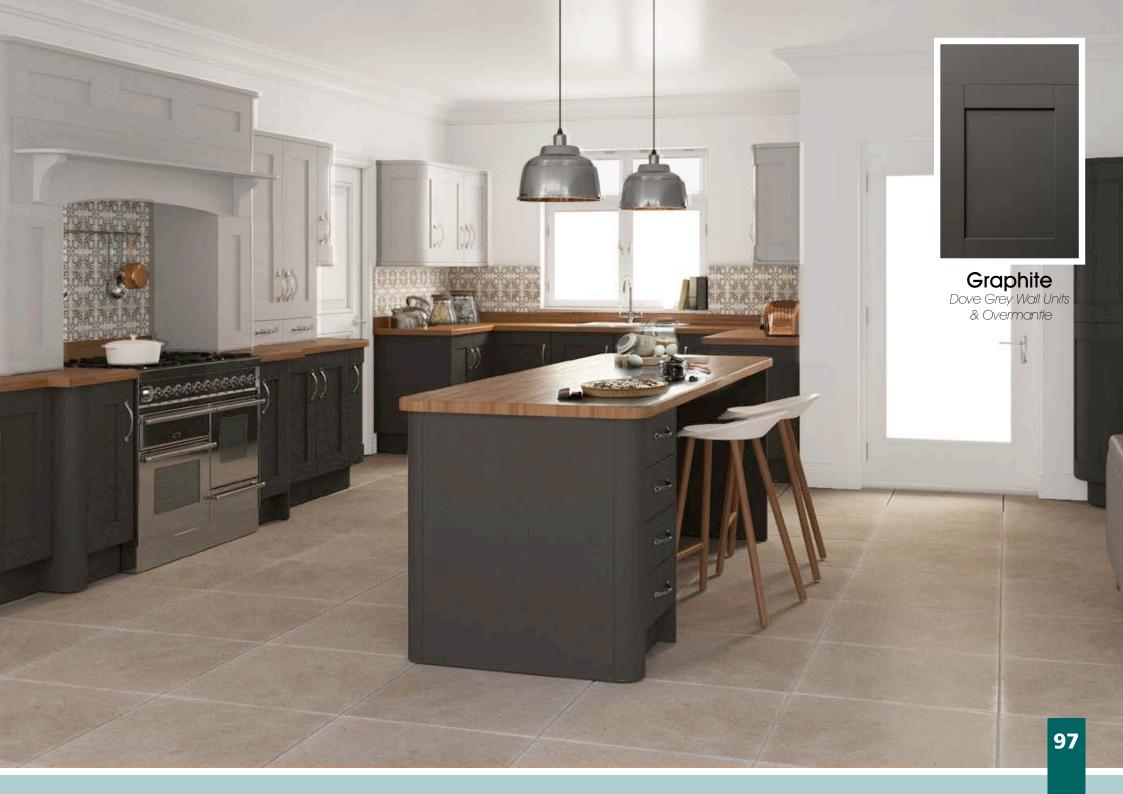

Range **Style** Colour **Page** Albany Solid Timber Door Painted from Stock in -Porcelain **Dove Grey Dust Grey Dust Grey** (Multi-Purpose Rail) 8 Navy Blue 9 Dove / Dust Grey 10 Aura Vinyl Wrapped Door in -**Dove Grey** 13 Super Matt Super Matt **Dusty Pink** 14 16 Super Matt Mussel Navy Blue 17 Super Matt Super Matt White 18 Light / Dark Concrete 19 Super Matt Avondale Traditional Wrapped Door in -Matt Ivory 21 Berkeley 23 **Dove Grey** Shaker Vinyl Wrapped Door in -Super Matt 24 White / Dove Grey Super Matt Boston 27 Shaker Vinyl Wrapped Door in -Cashmere Super Matt **Dove Grey** 28 Super Matt 29 Super Matt **Fjord** 30 Super Matt Graphite 31 Super Matt Mussel Navy Blue 32 Super Matt Super Matt White 33 Buckingham 35 Five-piece Shaker PVC Door in -Ash Embossed Cashmere **Dove Grey** 36 Ash Embossed 38 Ash Embossed **Graphite** 39 Ash Embossed Indigo 40 Ash Embossed Ivory 41 Ash Embossed Mussel 42 Navy Blue Ash Embossed 43 **Stone Grey** Ash Embossed Ash Embossed White 44 Smooth Lissa Oak 45 Gemini 47 Handleless Vinyl Wrapped Door in -White Gloss 48 Super Matt Kombu Green Gresham Shaker Vinyl Wrapped Door in -51 Matt Ivory Super Matt Kombu Green 52 Hadfield Solid Timber Door in -**55 Painted** Ivory / Duck Egg Blue **Painted** 56 **Dove Grey** Jura Integrated Handle System for Aura, Lumi & Odyssey **Dove Grey Gloss (Odyssey)** 59