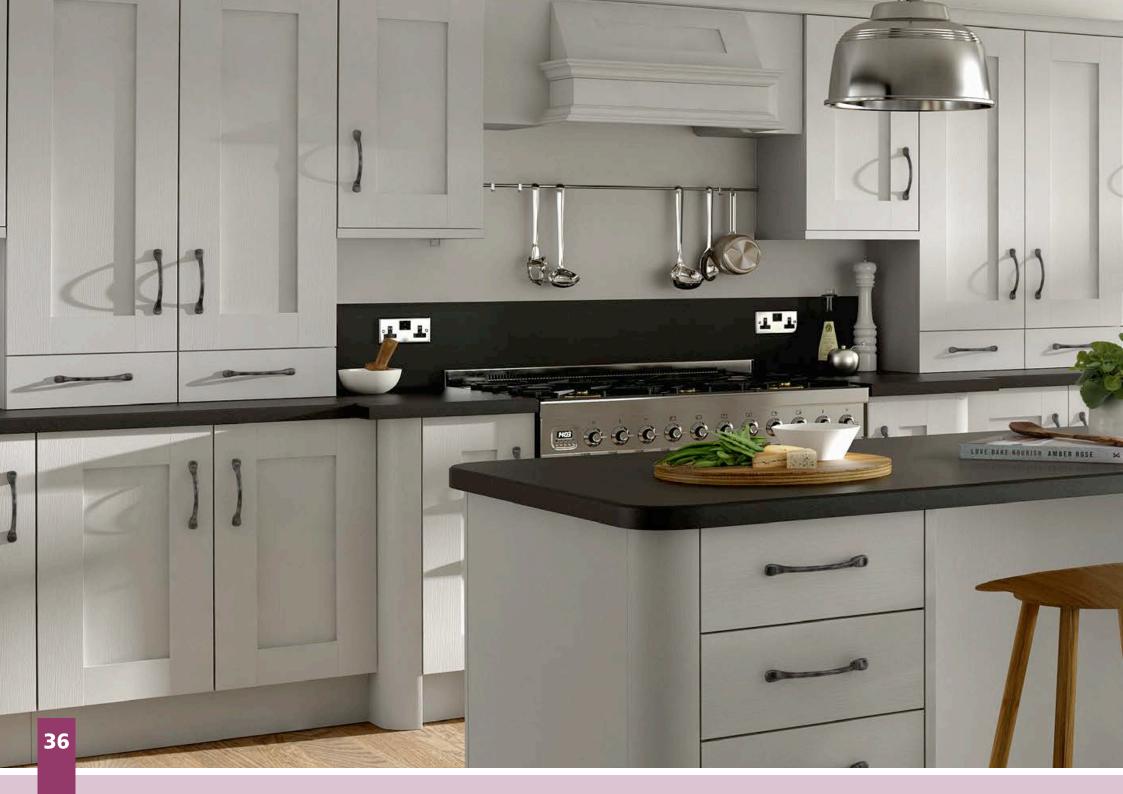

Range **Style** Colour **Page** Albany Solid Timber Door Painted from Stock in -Porcelain **Dove Grey Dust Grey Dust Grey** (Multi-Purpose Rail) 8 Navy Blue 9 Dove / Dust Grey 10 Aura Vinyl Wrapped Door in -**Dove Grey** 13 Super Matt Super Matt **Dusty Pink** 14 16 Super Matt Mussel Navy Blue 17 Super Matt Super Matt White 18 Light / Dark Concrete 19 Super Matt Avondale Traditional Wrapped Door in -Matt Ivory 21 Berkeley 23 **Dove Grey** Shaker Vinyl Wrapped Door in -Super Matt 24 White / Dove Grey Super Matt Boston 27 Shaker Vinyl Wrapped Door in -Cashmere Super Matt **Dove Grey** 28 Super Matt 29 Super Matt **Fjord** 30 Super Matt Graphite 31 Super Matt Mussel Navy Blue 32 Super Matt Super Matt White 33 Buckingham 35 Five-piece Shaker PVC Door in -Ash Embossed Cashmere **Dove Grey** 36 Ash Embossed 38 Ash Embossed **Graphite** 39 Ash Embossed Indigo 40 Ash Embossed Ivory 41 Ash Embossed Mussel 42 Navy Blue Ash Embossed 43 **Stone Grey** Ash Embossed Ash Embossed White 44 Smooth Lissa Oak 45 Gemini 47 Handleless Vinyl Wrapped Door in -White Gloss 48 Super Matt Kombu Green Gresham Shaker Vinyl Wrapped Door in -51 Matt Ivory Super Matt Kombu Green 52 Hadfield Solid Timber Door in -**55 Painted** Ivory / Duck Egg Blue **Painted** 56 **Dove Grey** Jura Integrated Handle System for Aura, Lumi & Odyssey **Dove Grey Gloss (Odyssey)** 59