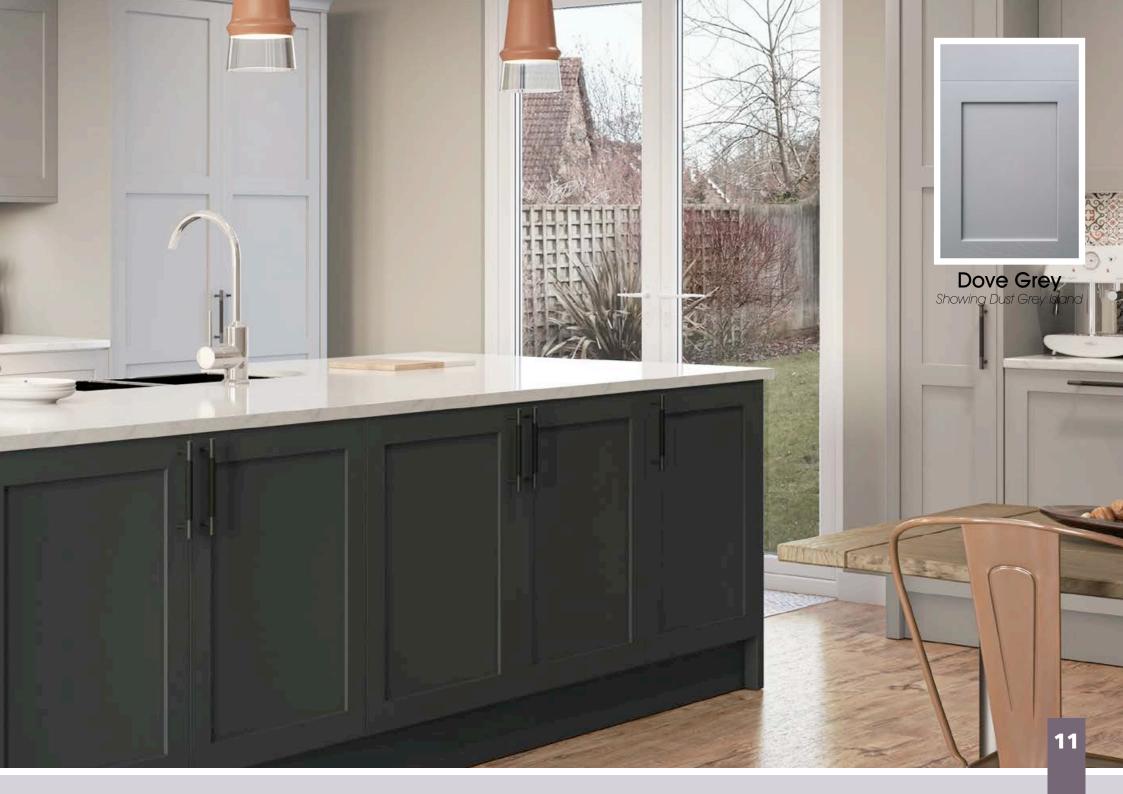

Range **Style** Colour **Page** Albany Solid Timber Door Painted from Stock in -Porcelain **Dove Grey Dust Grey Dust Grey** (Multi-Purpose Rail) 8 Navy Blue 9 Dove / Dust Grey 10 Aura Vinyl Wrapped Door in -**Dove Grey** 13 Super Matt Super Matt **Dusty Pink** 14 16 Super Matt Mussel Navy Blue 17 Super Matt Super Matt White 18 Light / Dark Concrete 19 Super Matt Avondale Traditional Wrapped Door in -Matt Ivory 21 Berkeley 23 **Dove Grey** Shaker Vinyl Wrapped Door in -Super Matt 24 White / Dove Grey Super Matt Boston 27 Shaker Vinyl Wrapped Door in -Cashmere Super Matt **Dove Grey** 28 Super Matt 29 Super Matt **Fjord** 30 Super Matt Graphite 31 Super Matt Mussel Navy Blue 32 Super Matt Super Matt White 33 Buckingham 35 Five-piece Shaker PVC Door in -Ash Embossed Cashmere **Dove Grey** 36 Ash Embossed 38 Ash Embossed **Graphite** 39 Ash Embossed Indigo 40 Ash Embossed Ivory 41 Ash Embossed Mussel 42 Navy Blue Ash Embossed 43 **Stone Grey** Ash Embossed Ash Embossed White 44 Smooth Lissa Oak 45 Gemini 47 Handleless Vinyl Wrapped Door in -White Gloss 48 Super Matt Kombu Green Gresham Shaker Vinyl Wrapped Door in -51 Matt Ivory Super Matt Kombu Green 52 Hadfield Solid Timber Door in -**55 Painted** Ivory / Duck Egg Blue **Painted** 56 **Dove Grey** Jura Integrated Handle System for Aura, Lumi & Odyssey **Dove Grey Gloss (Odyssey)** 59