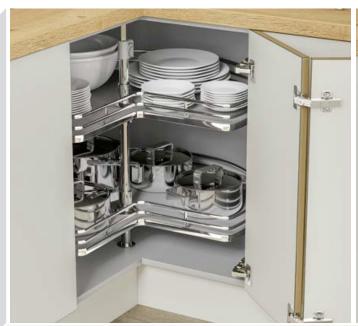

d to produce a stylish contemporary finish, with no need for filler panels and with NO restrictions on panel or door widths (the only restrictions are the heights of Base units), giving a much sleeker look and a more modern appearance - making it perfectly suited to our extensive Made to Order Ranges.

Our Vogue Stock Range has been specifically developed with specific Gola sizes in mind for a 'No-Fuss straight off the shelf' solution.







Upper Profile

Anthracite



Central Profile



### Available from Stock in





### Larder Doors & Appliance Fitting (Compatible with Integrated Appliances)



All colours are as close as the reproduction process allows.



## Storage Options



150mm Pull Out Unit



300mm Base Pull Out - Left & Right Versions available, 400mm also available













3/4 Corner Carousel to suit 900mm 'L' Shaped Corner Base Unit







Ultimate Carousel to suit 900mm 'L' Shaped Corner Base Unit



1/2 Corner Carousel - Available in 900 (450mm Door) & 1000 (500/600mm Door)



Pull Out Corner Shelf to suit 1000mm Base Unit - Available in Left or Right Corner Unit



. 300, Jniversal Corner Optimiser - Available in Left or Right Corner Unit, to suit Bases



Corner Organiser - Available in 900mm & 1000mm Available in Left or Right Corner Unit



2 Section short Wastebin 450mm



3 Section Wide Tall Wastebin 600mm





Single Section Wastebin 15L



3 Section Narrow Wastebin 400mm



3 Section Narrow Wastehin 300mm







upra Pull Out Module - Universal Left or Right Soft Close Designed specifically to utilise unit space



3 Section Wastebin - Avail