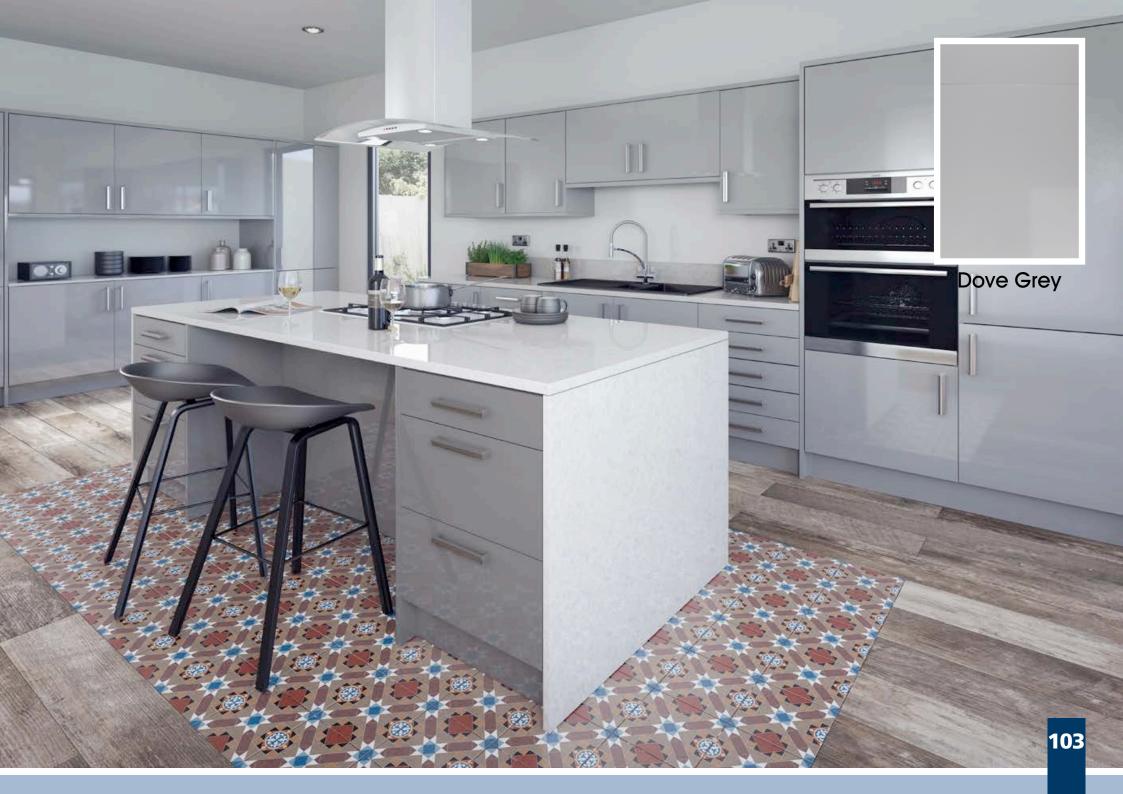

Range **Style** Colour **Page** Albany Solid Timber Door Painted from Stock in -Porcelain **Dove Grey Dust Grey Dust Grey** (Multi-Purpose Rail) 8 Navy Blue 9 Dove / Dust Grey 10 Aura Vinyl Wrapped Door in -**Dove Grey** 13 Super Matt Super Matt **Dusty Pink** 14 16 Super Matt Mussel Navy Blue 17 Super Matt Super Matt White 18 Light / Dark Concrete 19 Super Matt Avondale Traditional Wrapped Door in -Matt Ivory 21 Berkeley 23 **Dove Grey** Shaker Vinyl Wrapped Door in -Super Matt 24 White / Dove Grey Super Matt Boston 27 Shaker Vinyl Wrapped Door in -Cashmere Super Matt **Dove Grey** 28 Super Matt 29 Super Matt **Fjord** 30 Super Matt Graphite 31 Super Matt Mussel Navy Blue 32 Super Matt Super Matt White 33 Buckingham 35 Five-piece Shaker PVC Door in -Ash Embossed Cashmere **Dove Grey** 36 Ash Embossed 38 Ash Embossed **Graphite** 39 Ash Embossed Indigo 40 Ash Embossed Ivory 41 Ash Embossed Mussel 42 Navy Blue Ash Embossed 43 **Stone Grey** Ash Embossed Ash Embossed White 44 Smooth Lissa Oak 45 Gemini 47 Handleless Vinyl Wrapped Door in -White Gloss 48 Super Matt Kombu Green Gresham Shaker Vinyl Wrapped Door in -51 Matt Ivory Super Matt Kombu Green 52 Hadfield Solid Timber Door in -**55 Painted** Ivory / Duck Egg Blue **Painted** 56 **Dove Grey** Jura Integrated Handle System for Aura, Lumi & Odyssey **Dove Grey Gloss (Odyssey)** 59