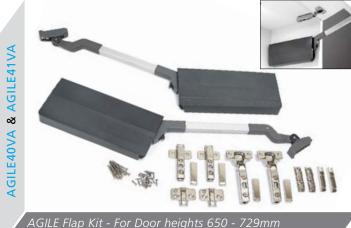

Range **Style** Colour **Page** Albany Solid Timber Door Painted from Stock in -Porcelain **Dove Grey Dust Grey Dust Grey** (Multi-Purpose Rail) 8 Navy Blue 9 Dove / Dust Grey 10 Aura Vinyl Wrapped Door in -**Dove Grey** 13 Super Matt Super Matt **Dusty Pink** 14 16 Super Matt Mussel Navy Blue 17 Super Matt Super Matt White 18 Light / Dark Concrete 19 Super Matt Avondale Traditional Wrapped Door in -Matt Ivory 21 Berkeley 23 **Dove Grey** Shaker Vinyl Wrapped Door in -Super Matt 24 White / Dove Grey Super Matt Boston 27 Shaker Vinyl Wrapped Door in -Cashmere Super Matt **Dove Grey** 28 Super Matt 29 Super Matt **Fjord** 30 Super Matt Graphite 31 Super Matt Mussel Navy Blue 32 Super Matt Super Matt White 33 Buckingham 35 Five-piece Shaker PVC Door in -Ash Embossed Cashmere **Dove Grey** 36 Ash Embossed 38 Ash Embossed **Graphite** 39 Ash Embossed Indigo 40 Ash Embossed Ivory 41 Ash Embossed Mussel 42 Navy Blue Ash Embossed 43 **Stone Grey** Ash Embossed Ash Embossed White 44 Smooth Lissa Oak 45 Gemini 47 Handleless Vinyl Wrapped Door in -White Gloss 48 Super Matt Kombu Green Gresham Shaker Vinyl Wrapped Door in -51 Matt Ivory Super Matt Kombu Green 52 Hadfield Solid Timber Door in -**55 Painted** Ivory / Duck Egg Blue **Painted** 56 **Dove Grey** Jura Integrated Handle System for Aura, Lumi & Odyssey **Dove Grey Gloss (Odyssey)** 59