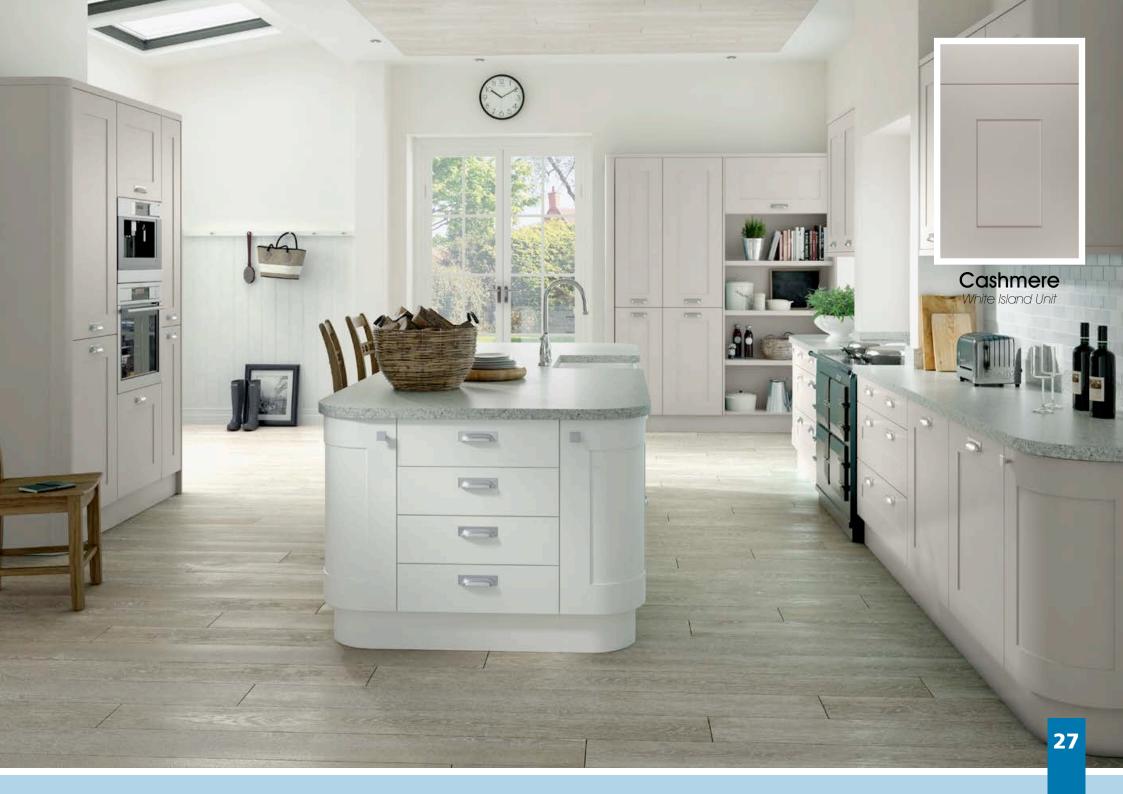

Range **Style** Colour **Page** Albany Solid Timber Door Painted from Stock in -Porcelain **Dove Grey Dust Grey Dust Grey** (Multi-Purpose Rail) 8 Navy Blue 9 Dove / Dust Grey 10 Aura Vinyl Wrapped Door in -**Dove Grey** 13 Super Matt Super Matt **Dusty Pink** 14 16 Super Matt Mussel Navy Blue 17 Super Matt Super Matt White 18 Light / Dark Concrete 19 Super Matt Avondale Traditional Wrapped Door in -Matt Ivory 21 Berkeley 23 **Dove Grey** Shaker Vinyl Wrapped Door in -Super Matt 24 White / Dove Grey Super Matt Boston 27 Shaker Vinyl Wrapped Door in -Cashmere Super Matt **Dove Grey** 28 Super Matt 29 Super Matt **Fjord** 30 Super Matt Graphite 31 Super Matt Mussel Navy Blue 32 Super Matt Super Matt White 33 Buckingham 35 Five-piece Shaker PVC Door in -Ash Embossed Cashmere **Dove Grey** 36 Ash Embossed 38 Ash Embossed **Graphite** 39 Ash Embossed Indigo 40 Ash Embossed Ivory 41 Ash Embossed Mussel 42 Navy Blue Ash Embossed 43 **Stone Grey** Ash Embossed Ash Embossed White 44 Smooth Lissa Oak 45 Gemini 47 Handleless Vinyl Wrapped Door in -White Gloss 48 Super Matt Kombu Green Gresham Shaker Vinyl Wrapped Door in -51 Matt Ivory Super Matt Kombu Green 52 Hadfield Solid Timber Door in -**55 Painted** Ivory / Duck Egg Blue **Painted** 56 **Dove Grey** Jura Integrated Handle System for Aura, Lumi & Odyssey **Dove Grey Gloss (Odyssey)** 59