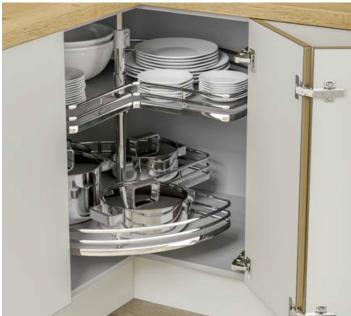

to produce a stylish contemporary finish, with no need for filler panels and with NO restrictions on panel or door widths (the only restrictions are the heights of Base units), giving a much sleeker look and a more modern appearance - making it perfectly suited to our extensive Made to Order Ranges.

Our Vogue Stock Range has been specifically developed with specific Gola sizes in mind for a 'No-Fuss straight off the shelf' solution.







Upper Profile

Anthracite



Central Profile



### Available from Stock in





### Larder Doors & Appliance Fitting (Compatible with Integrated Appliances)



All colours are as close as the reproduction process allows.



## Storage Options



150mm Pull Out Unit



300mm Base Pull Out - Left & Right Versions available, 400mm also available













3/4 Corner Carousel to suit 900mm 'L' Shaped Corner Base Unit







Ultimate Carousel to suit 900mm 'L' Shaped Corner Base Unit



1/2 Corner Carousel - Available in 900 (450mm Door) & 1000 (500/600mm Door)



Pull Out Corner Shelf to suit 1000mm Base Unit - Available in Left or Right Corner Unit



. 300, Jniversal Corner Optimiser - Available in Left or Right Corner Unit, to suit Bases



Corner Organiser - Available in 900mm & 1000mm Available in Left or Right Corner Unit



2 Section short Wastebin 450mm



3 Section Wide Tall Wastebin 600mm





Single Section Wastebin 15L



3 Section Narrow Wastebin 400mm



3 Section Narrow Wastehin 300mm







upra Pull Out Module - Universal Left or Right Soft Close Designed specifically to utilise unit space



3 Section Wastebin - Availab