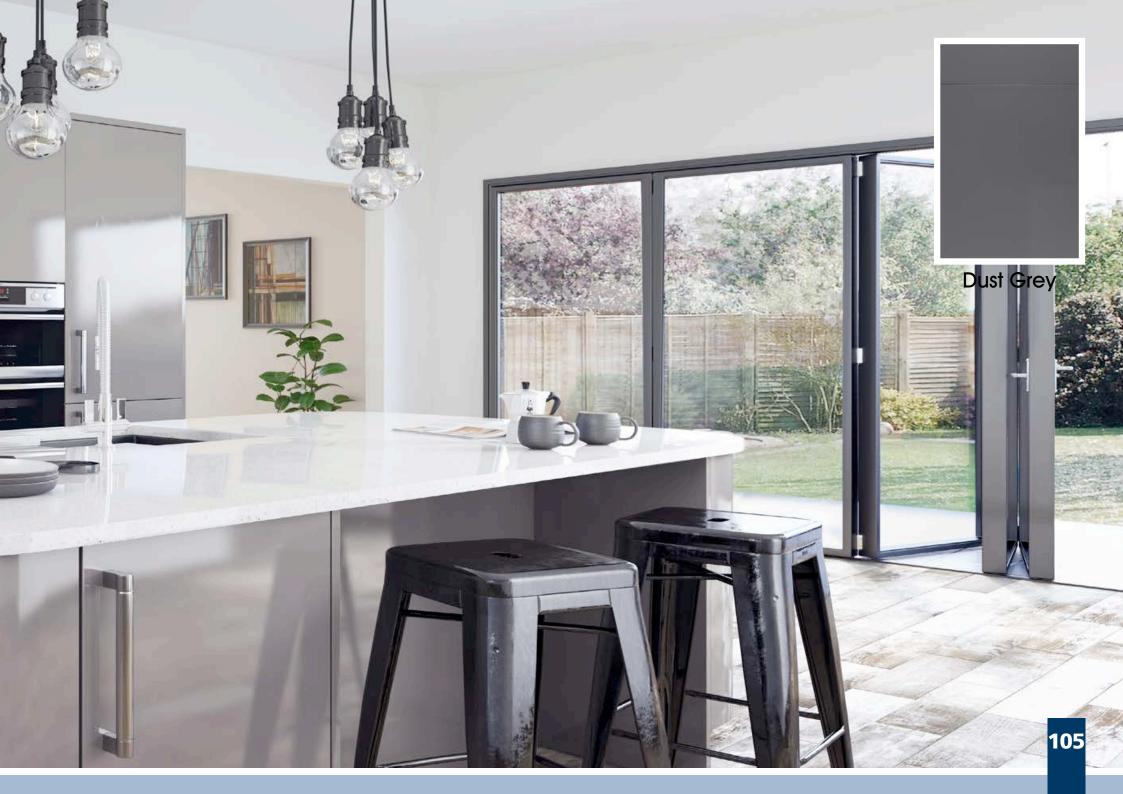

Range **Style** Colour **Page** Albany Solid Timber Door Painted from Stock in -Porcelain **Dove Grey Dust Grey Dust Grey** (Multi-Purpose Rail) 8 Navy Blue 9 Dove / Dust Grey 10 Aura Vinyl Wrapped Door in -**Dove Grey** 13 Super Matt Super Matt **Dusty Pink** 14 16 Super Matt Mussel Navy Blue 17 Super Matt Super Matt White 18 Light / Dark Concrete 19 Super Matt Avondale Traditional Wrapped Door in -Matt Ivory 21 Berkeley 23 **Dove Grey** Shaker Vinyl Wrapped Door in -Super Matt 24 White / Dove Grey Super Matt Boston 27 Shaker Vinyl Wrapped Door in -Cashmere Super Matt **Dove Grey** 28 Super Matt 29 Super Matt **Fjord** 30 Super Matt Graphite 31 Super Matt Mussel Navy Blue 32 Super Matt Super Matt White 33 Buckingham 35 Five-piece Shaker PVC Door in -Ash Embossed Cashmere **Dove Grey** 36 Ash Embossed 38 Ash Embossed **Graphite** 39 Ash Embossed Indigo 40 Ash Embossed Ivory 41 Ash Embossed Mussel 42 Navy Blue Ash Embossed 43 **Stone Grey** Ash Embossed Ash Embossed White 44 Smooth Lissa Oak 45 Gemini 47 Handleless Vinyl Wrapped Door in -White Gloss 48 Super Matt Kombu Green Gresham Shaker Vinyl Wrapped Door in -51 Matt Ivory Super Matt Kombu Green 52 Hadfield Solid Timber Door in -**55 Painted** Ivory / Duck Egg Blue **Painted** 56 **Dove Grey** Jura Integrated Handle System for Aura, Lumi & Odyssey **Dove Grey Gloss (Odyssey)** 59