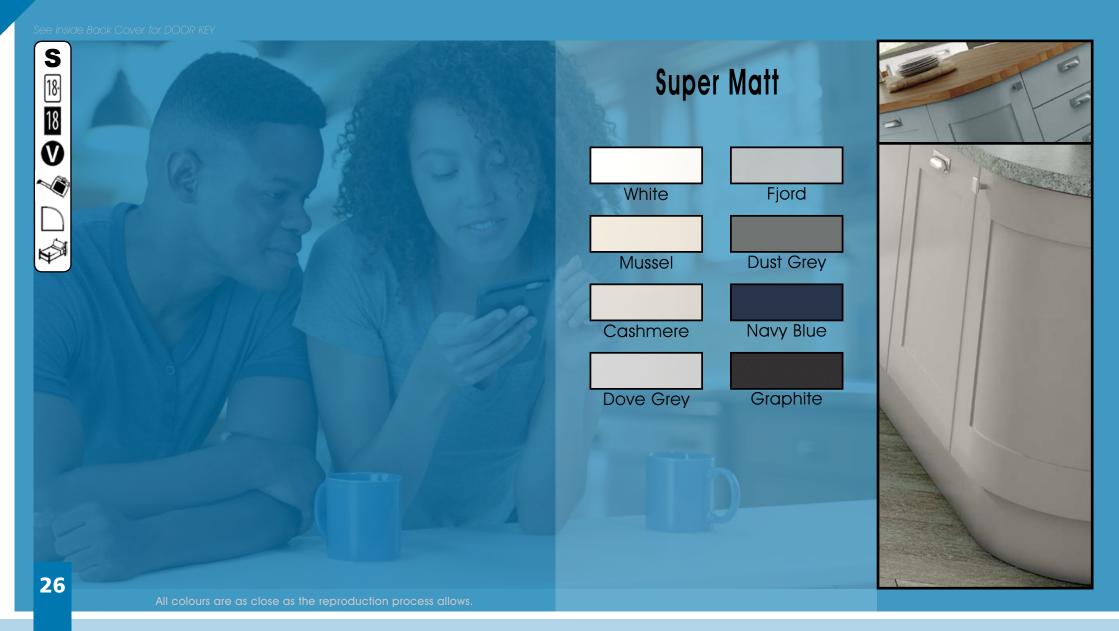

Range **Style** Colour **Page** Albany Solid Timber Door Painted from Stock in -Porcelain **Dove Grey Dust Grey Dust Grey** (Multi-Purpose Rail) 8 Navy Blue 9 Dove / Dust Grey 10 Aura Vinyl Wrapped Door in -**Dove Grey** 13 Super Matt Super Matt **Dusty Pink** 14 16 Super Matt Mussel Navy Blue 17 Super Matt Super Matt White 18 Light / Dark Concrete 19 Super Matt Avondale Traditional Wrapped Door in -Matt Ivory 21 Berkeley 23 **Dove Grey** Shaker Vinyl Wrapped Door in -Super Matt 24 White / Dove Grey Super Matt Boston 27 Shaker Vinyl Wrapped Door in -Cashmere Super Matt **Dove Grey** 28 Super Matt 29 Super Matt **Fjord** 30 Super Matt Graphite 31 Super Matt Mussel Navy Blue 32 Super Matt Super Matt White 33 Buckingham 35 Five-piece Shaker PVC Door in -Ash Embossed Cashmere **Dove Grey** 36 Ash Embossed 38 Ash Embossed **Graphite** 39 Ash Embossed Indigo 40 Ash Embossed Ivory 41 Ash Embossed Mussel 42 Navy Blue Ash Embossed 43 **Stone Grey** Ash Embossed Ash Embossed White 44 Smooth Lissa Oak 45 Gemini 47 Handleless Vinyl Wrapped Door in -White Gloss 48 Super Matt Kombu Green Gresham Shaker Vinyl Wrapped Door in -51 Matt Ivory Super Matt Kombu Green 52 Hadfield Solid Timber Door in -**55 Painted** Ivory / Duck Egg Blue **Painted** 56 **Dove Grey** Jura Integrated Handle System for Aura, Lumi & Odyssey **Dove Grey Gloss (Odyssey)** 59