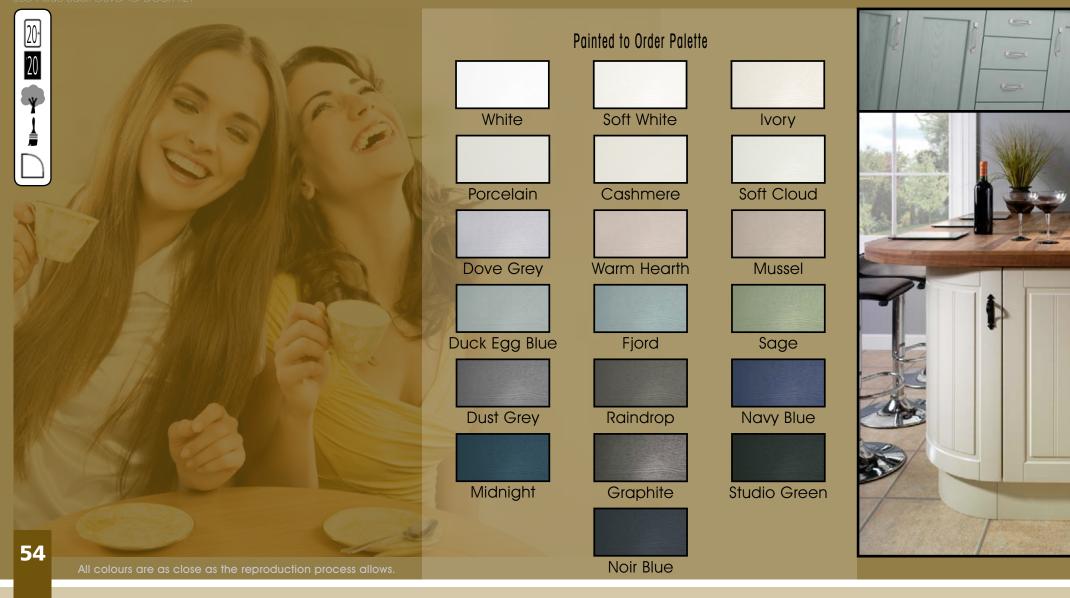

Range **Style** Colour **Page** Albany Solid Timber Door Painted from Stock in -Porcelain **Dove Grey Dust Grey Dust Grey** (Multi-Purpose Rail) 8 Navy Blue 9 Dove / Dust Grey 10 Aura Vinyl Wrapped Door in -**Dove Grey** 13 Super Matt Super Matt **Dusty Pink** 14 16 Super Matt Mussel Navy Blue 17 Super Matt Super Matt White 18 Light / Dark Concrete 19 Super Matt Avondale Traditional Wrapped Door in -Matt Ivory 21 Berkeley 23 **Dove Grey** Shaker Vinyl Wrapped Door in -Super Matt 24 White / Dove Grey Super Matt Boston 27 Shaker Vinyl Wrapped Door in -Cashmere Super Matt **Dove Grey** 28 Super Matt 29 Super Matt **Fjord** 30 Super Matt Graphite 31 Super Matt Mussel Navy Blue 32 Super Matt Super Matt White 33 Buckingham 35 Five-piece Shaker PVC Door in -Ash Embossed Cashmere **Dove Grey** 36 Ash Embossed 38 Ash Embossed **Graphite** 39 Ash Embossed Indigo 40 Ash Embossed Ivory 41 Ash Embossed Mussel 42 Navy Blue Ash Embossed 43 **Stone Grey** Ash Embossed Ash Embossed White 44 Smooth Lissa Oak 45 Gemini 47 Handleless Vinyl Wrapped Door in -White Gloss 48 Super Matt Kombu Green Gresham Shaker Vinyl Wrapped Door in -51 Matt Ivory Super Matt Kombu Green 52 Hadfield Solid Timber Door in -**55 Painted** Ivory / Duck Egg Blue **Painted** 56 **Dove Grey** Jura Integrated Handle System for Aura, Lumi & Odyssey **Dove Grey Gloss (Odyssey)** 59