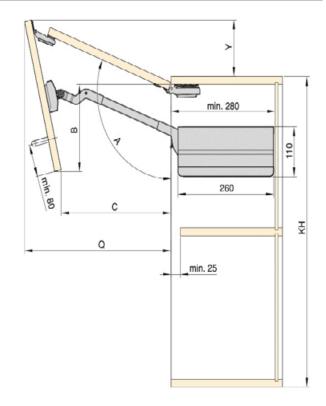

Range **Style** Colour **Page** Albany Solid Timber Door Painted from Stock in -Porcelain **Dove Grey Dust Grey Dust Grey** (Multi-Purpose Rail) 8 Navy Blue 9 Dove / Dust Grey 10 Aura Vinyl Wrapped Door in -**Dove Grey** 13 Super Matt Super Matt **Dusty Pink** 14 16 Super Matt Mussel Navy Blue 17 Super Matt Super Matt White 18 Light / Dark Concrete 19 Super Matt Avondale Traditional Wrapped Door in -Matt Ivory 21 Berkeley 23 **Dove Grey** Shaker Vinyl Wrapped Door in -Super Matt 24 White / Dove Grey Super Matt Boston 27 Shaker Vinyl Wrapped Door in -Cashmere Super Matt **Dove Grey** 28 Super Matt 29 Super Matt **Fjord** 30 Super Matt Graphite 31 Super Matt Mussel Navy Blue 32 Super Matt Super Matt White 33 Buckingham 35 Five-piece Shaker PVC Door in -Ash Embossed Cashmere **Dove Grey** 36 Ash Embossed 38 Ash Embossed **Graphite** 39 Ash Embossed Indigo 40 Ash Embossed Ivory 41 Ash Embossed Mussel 42 Navy Blue Ash Embossed 43 **Stone Grey** Ash Embossed Ash Embossed White 44 Smooth Lissa Oak 45 Gemini 47 Handleless Vinyl Wrapped Door in -White Gloss 48 Super Matt Kombu Green Gresham Shaker Vinyl Wrapped Door in -51 Matt Ivory Super Matt Kombu Green 52 Hadfield Solid Timber Door in -**55 Painted** Ivory / Duck Egg Blue **Painted** 56 **Dove Grey** Jura Integrated Handle System for Aura, Lumi & Odyssey **Dove Grey Gloss (Odyssey)** 59