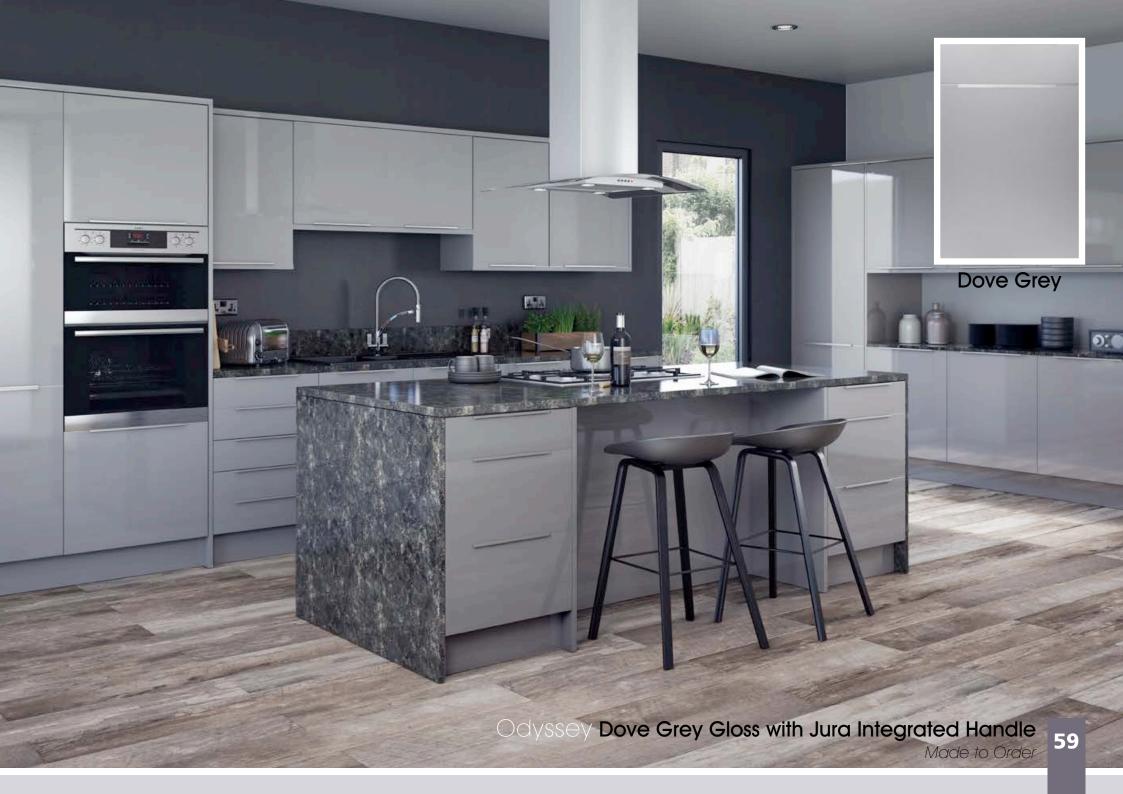

Range **Style** Colour **Page** Albany Solid Timber Door Painted from Stock in -Porcelain **Dove Grey Dust Grey Dust Grey** (Multi-Purpose Rail) 8 Navy Blue 9 Dove / Dust Grey 10 Aura Vinyl Wrapped Door in -**Dove Grey** 13 Super Matt Super Matt **Dusty Pink** 14 16 Super Matt Mussel Navy Blue 17 Super Matt Super Matt White 18 Light / Dark Concrete 19 Super Matt Avondale Traditional Wrapped Door in -Matt Ivory 21 Berkeley 23 **Dove Grey** Shaker Vinyl Wrapped Door in -Super Matt 24 White / Dove Grey Super Matt Boston 27 Shaker Vinyl Wrapped Door in -Cashmere Super Matt **Dove Grey** 28 Super Matt 29 Super Matt **Fjord** 30 Super Matt Graphite 31 Super Matt Mussel Navy Blue 32 Super Matt Super Matt White 33 Buckingham 35 Five-piece Shaker PVC Door in -Ash Embossed Cashmere **Dove Grey** 36 Ash Embossed 38 Ash Embossed **Graphite** 39 Ash Embossed Indigo 40 Ash Embossed Ivory 41 Ash Embossed Mussel 42 Navy Blue Ash Embossed 43 **Stone Grey** Ash Embossed Ash Embossed White 44 Smooth Lissa Oak 45 Gemini 47 Handleless Vinyl Wrapped Door in -White Gloss 48 Super Matt Kombu Green Gresham Shaker Vinyl Wrapped Door in -51 Matt Ivory Super Matt Kombu Green 52 Hadfield Solid Timber Door in -**55 Painted** Ivory / Duck Egg Blue **Painted** 56 **Dove Grey** Jura Integrated Handle System for Aura, Lumi & Odyssey **Dove Grey Gloss (Odyssey)** 59