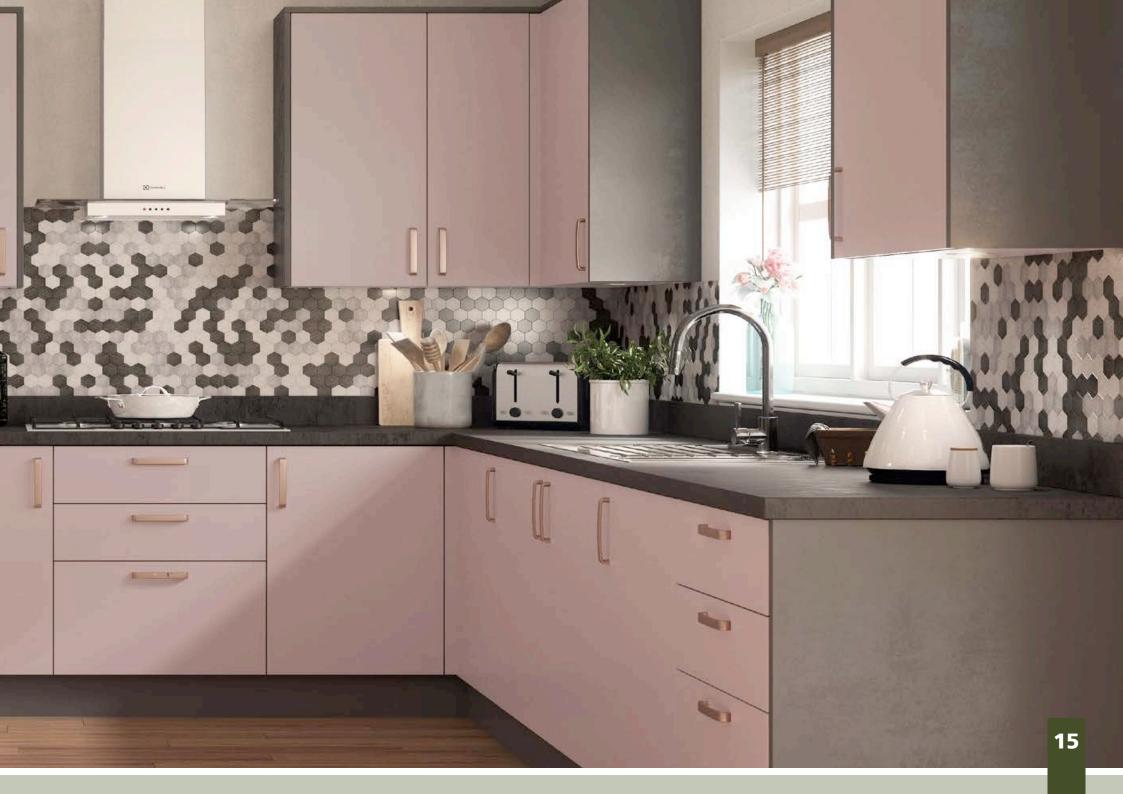

Range **Style** Colour **Page** Albany Solid Timber Door Painted from Stock in -Porcelain **Dove Grey Dust Grey Dust Grey** (Multi-Purpose Rail) 8 Navy Blue 9 Dove / Dust Grey 10 Aura Vinyl Wrapped Door in -**Dove Grey** 13 Super Matt Super Matt **Dusty Pink** 14 16 Super Matt Mussel Navy Blue 17 Super Matt Super Matt White 18 Light / Dark Concrete 19 Super Matt Avondale Traditional Wrapped Door in -Matt Ivory 21 Berkeley 23 **Dove Grey** Shaker Vinyl Wrapped Door in -Super Matt 24 White / Dove Grey Super Matt Boston 27 Shaker Vinyl Wrapped Door in -Cashmere Super Matt **Dove Grey** 28 Super Matt 29 Super Matt **Fjord** 30 Super Matt Graphite 31 Super Matt Mussel Navy Blue 32 Super Matt Super Matt White 33 Buckingham 35 Five-piece Shaker PVC Door in -Ash Embossed Cashmere **Dove Grey** 36 Ash Embossed 38 Ash Embossed **Graphite** 39 Ash Embossed Indigo 40 Ash Embossed Ivory 41 Ash Embossed Mussel 42 Navy Blue Ash Embossed 43 **Stone Grey** Ash Embossed Ash Embossed White 44 Smooth Lissa Oak 45 Gemini 47 Handleless Vinyl Wrapped Door in -White Gloss 48 Super Matt Kombu Green Gresham Shaker Vinyl Wrapped Door in -51 Matt Ivory Super Matt Kombu Green 52 Hadfield Solid Timber Door in -**55 Painted** Ivory / Duck Egg Blue **Painted** 56 **Dove Grey** Jura Integrated Handle System for Aura, Lumi & Odyssey **Dove Grey Gloss (Odyssey)** 59