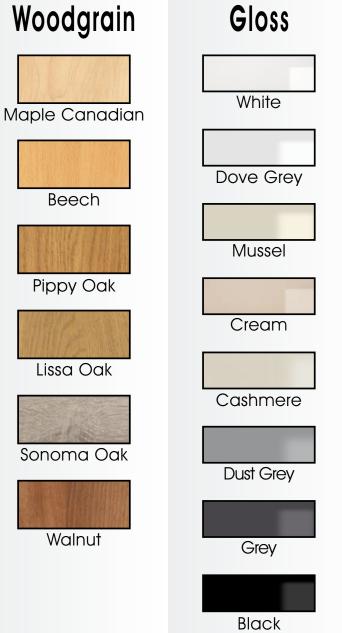

Range **Style** Colour **Page** Albany Solid Timber Door Painted from Stock in -Porcelain **Dove Grey Dust Grey Dust Grey** (Multi-Purpose Rail) 8 Navy Blue 9 Dove / Dust Grey 10 Aura Vinyl Wrapped Door in -**Dove Grey** 13 Super Matt Super Matt **Dusty Pink** 14 16 Super Matt Mussel Navy Blue 17 Super Matt Super Matt White 18 Light / Dark Concrete 19 Super Matt Avondale Traditional Wrapped Door in -Matt Ivory 21 Berkeley 23 **Dove Grey** Shaker Vinyl Wrapped Door in -Super Matt 24 White / Dove Grey Super Matt Boston 27 Shaker Vinyl Wrapped Door in -Cashmere Super Matt **Dove Grey** 28 Super Matt 29 Super Matt **Fjord** 30 Super Matt Graphite 31 Super Matt Mussel Navy Blue 32 Super Matt Super Matt White 33 Buckingham 35 Five-piece Shaker PVC Door in -Ash Embossed Cashmere **Dove Grey** 36 Ash Embossed 38 Ash Embossed **Graphite** 39 Ash Embossed Indigo 40 Ash Embossed Ivory 41 Ash Embossed Mussel 42 Navy Blue Ash Embossed 43 **Stone Grey** Ash Embossed Ash Embossed White 44 Smooth Lissa Oak 45 Gemini 47 Handleless Vinyl Wrapped Door in -White Gloss 48 Super Matt Kombu Green Gresham Shaker Vinyl Wrapped Door in -51 Matt Ivory Super Matt Kombu Green 52 Hadfield Solid Timber Door in -**55 Painted** Ivory / Duck Egg Blue **Painted** 56 **Dove Grey** Jura Integrated Handle System for Aura, Lumi & Odyssey **Dove Grey Gloss (Odyssey)** 59