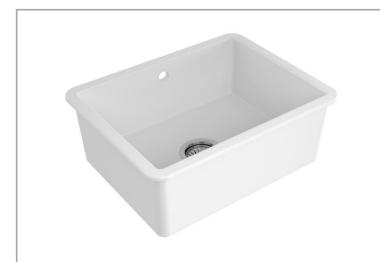

## Technical Specification Sheet MATARO II

1.0 ceramic sink

| Specification                   |                    |
|---------------------------------|--------------------|
| Material                        | Ceramic            |
| Finish                          | Glossy             |
| Colours                         | White              |
| No. of bowls                    | 1                  |
| Fitting Method                  | Undermount / Inset |
| Handing Options                 | Not Reversible     |
| Cabinet Size (mm)               | 600                |
| Overall Length (mm)             | 555                |
| Overall Width (mm)              | 430                |
| Main Bowl Length (mm)           | 495                |
| Main Bowl Width (mm)            | 370                |
| Main Bowl Depth (mm)            | 195                |
| Second Bowl Length (mm)         | N/A                |
| Second Bowl Width (mm)          | N/A                |
| Second Bowl Depth (mm)          | N/A                |
| Tap Hole Size (mm)              | N/A                |
| Tap Hole Instructions           | N/A                |
| Waste Kit Included (Yes/No)     | Yes                |
| Clips & Seals Included (Yes/No) | N/A                |
| Waste Size (mm)                 | 90                 |
| Waste Kit Code                  |                    |
| Clips & Seals Code              | N/A                |
| Overflow Location               | In main bowl       |
| Cut Out Length, UM (mm)         | 495                |
| Cut Out Width, UM (mm)          | 370                |
| Product Weight (kg)             |                    |
| Packed Weight (kg)              |                    |
| Packed Dimensions (mm)          | 670x280x550        |
| EAN number                      | 8712465038277      |
|                                 |                    |