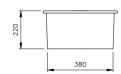

## Technical Specification Sheet MATARO II

1.0 ceramic sink

| Specification                   |                    |
|---------------------------------|--------------------|
| Material                        | Ceramic            |
| Finish                          | Glossy             |
| Colours                         | White              |
| No. of bowls                    | 1                  |
| Fitting Method                  | Undermount / Inset |
| Handing Options                 | Not Reversible     |
| Cabinet Size (mm)               | 600                |
| Overall Length (mm)             | 555                |
| Overall Width (mm)              | 430                |
| Main Bowl Length (mm)           | 495                |
| Main Bowl Width (mm)            | 370                |
| Main Bowl Depth (mm)            | 195                |
| Second Bowl Length (mm)         | N/A                |
| Second Bowl Width (mm)          | N/A                |
| Second Bowl Depth (mm)          | N/A                |
| Tap Hole Size (mm)              | N/A                |
| Tap Hole Instructions           | N/A                |
| Waste Kit Included (Yes/No)     | Yes                |
| Clips & Seals Included (Yes/No) | N/A                |
| Waste Size (mm)                 | 90                 |
| Waste Kit Code                  |                    |
| Clips & Seals Code              | N/A                |
| Overflow Location               | In main bowl       |
| Cut Out Length, UM (mm)         | 495                |
| Cut Out Width, UM (mm)          | 370                |
| Product Weight (kg)             |                    |
| Packed Weight (kg)              |                    |
| Packed Dimensions (mm)          | 670x280x550        |
| EAN number                      | 8712465038277      |
|                                 |                    |