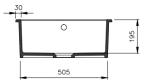

## Technical Specification Sheet MATARO II

1.0 ceramic sink

| Specification                   |                    |
|---------------------------------|--------------------|
| Material                        | Ceramic            |
| Finish                          | Glossy             |
| Colours                         | White              |
| No. of bowls                    | 1                  |
| Fitting Method                  | Undermount / Inset |
| Handing Options                 | Not Reversible     |
| Cabinet Size (mm)               | 600                |
| Overall Length (mm)             | 555                |
| Overall Width (mm)              | 430                |
| Main Bowl Length (mm)           | 495                |
| Main Bowl Width (mm)            | 370                |
| Main Bowl Depth (mm)            | 195                |
| Second Bowl Length (mm)         | N/A                |
| Second Bowl Width (mm)          | N/A                |
| Second Bowl Depth (mm)          | N/A                |
| Tap Hole Size (mm)              | N/A                |
| Tap Hole Instructions           | N/A                |
| Waste Kit Included (Yes/No)     | Yes                |
| Clips & Seals Included (Yes/No) | N/A                |
| Waste Size (mm)                 | 90                 |
| Waste Kit Code                  |                    |
| Clips & Seals Code              | N/A                |
| Overflow Location               | In main bowl       |
| Cut Out Length, UM (mm)         | 495                |
| Cut Out Width, UM (mm)          | 370                |
| Product Weight (kg)             |                    |
| Packed Weight (kg)              |                    |
| Packed Dimensions (mm)          | 670x280x550        |
| EAN number                      | 8712465038277      |
|                                 |                    |