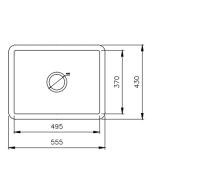

## Technical Specification Sheet MATARO II

1.0 ceramic sink

| Specification                   |                    |
|---------------------------------|--------------------|
| Material                        | Ceramic            |
| Finish                          | Glossy             |
| Colours                         | White              |
| No. of bowls                    | 1                  |
| Fitting Method                  | Undermount / Inset |
| Handing Options                 | Not Reversible     |
| Cabinet Size (mm)               | 600                |
| Overall Length (mm)             | 555                |
| Overall Width (mm)              | 430                |
| Main Bowl Length (mm)           | 495                |
| Main Bowl Width (mm)            | 370                |
| Main Bowl Depth (mm)            | 195                |
| Second Bowl Length (mm)         | N/A                |
| Second Bowl Width (mm)          | N/A                |
| Second Bowl Depth (mm)          | N/A                |
| Tap Hole Size (mm)              | N/A                |
| Tap Hole Instructions           | N/A                |
| Waste Kit Included (Yes/No)     | Yes                |
| Clips & Seals Included (Yes/No) | N/A                |
| Waste Size (mm)                 | 90                 |
| Waste Kit Code                  |                    |
| Clips & Seals Code              | N/A                |
| Overflow Location               | In main bowl       |
| Cut Out Length, UM (mm)         | 495                |
| Cut Out Width, UM (mm)          | 370                |
| Product Weight (kg)             |                    |
| Packed Weight (kg)              |                    |
| Packed Dimensions (mm)          | 670x280x550        |
| EAN number                      | 8712465038277      |
|                                 |                    |